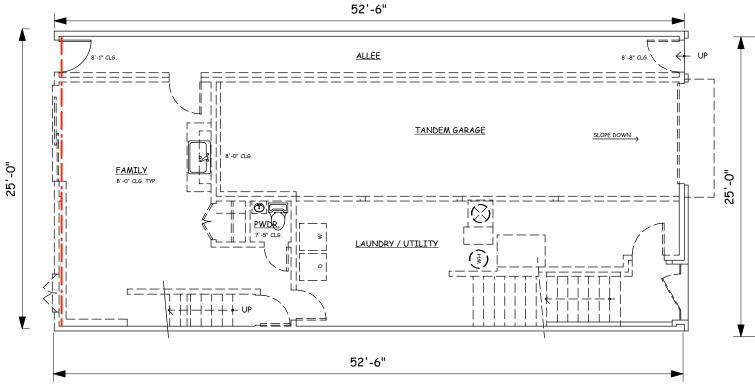

#### PROJECT INFORMATION

| 2                                                                                                              |                                                                                                                                |                                                                                                                                                                                         |   |  |
|----------------------------------------------------------------------------------------------------------------|--------------------------------------------------------------------------------------------------------------------------------|-----------------------------------------------------------------------------------------------------------------------------------------------------------------------------------------|---|--|
| Project Address:<br>Cross Street(s):<br>Block /Lot No.:<br>Zoning District(s):<br>Area Plan:<br>Record Number: | 3537 23 <sup>rd</sup> Street<br>Guerrero Street & San<br>Jose Avenue<br>3646 / 023<br>RH-3 / 40-X<br>Mission<br>2019-000507VAR | Applicant:William PashelinskyCompany:William Pashelinsky ArchitectApplicant Address:1937 Hayes StreetCity, State:San Francisco, CA 94117Telephone:415-379-3676E-Mail:billpash@gmail.com | , |  |
| PROJECT DESCRIPTION                                                                                            |                                                                                                                                |                                                                                                                                                                                         |   |  |

The proposal is to construct a two story horizontal and vertical addition, and the addition of a second dwelling unit to a single-family home.

**PLANNING CODE SECTION 132** requires the subject property to maintain a front setback of approximately 5 feet 10 inches. The proposed addition will extend 4 feet 8 inches into the front setback area. Therefore, a front setback variance is required.