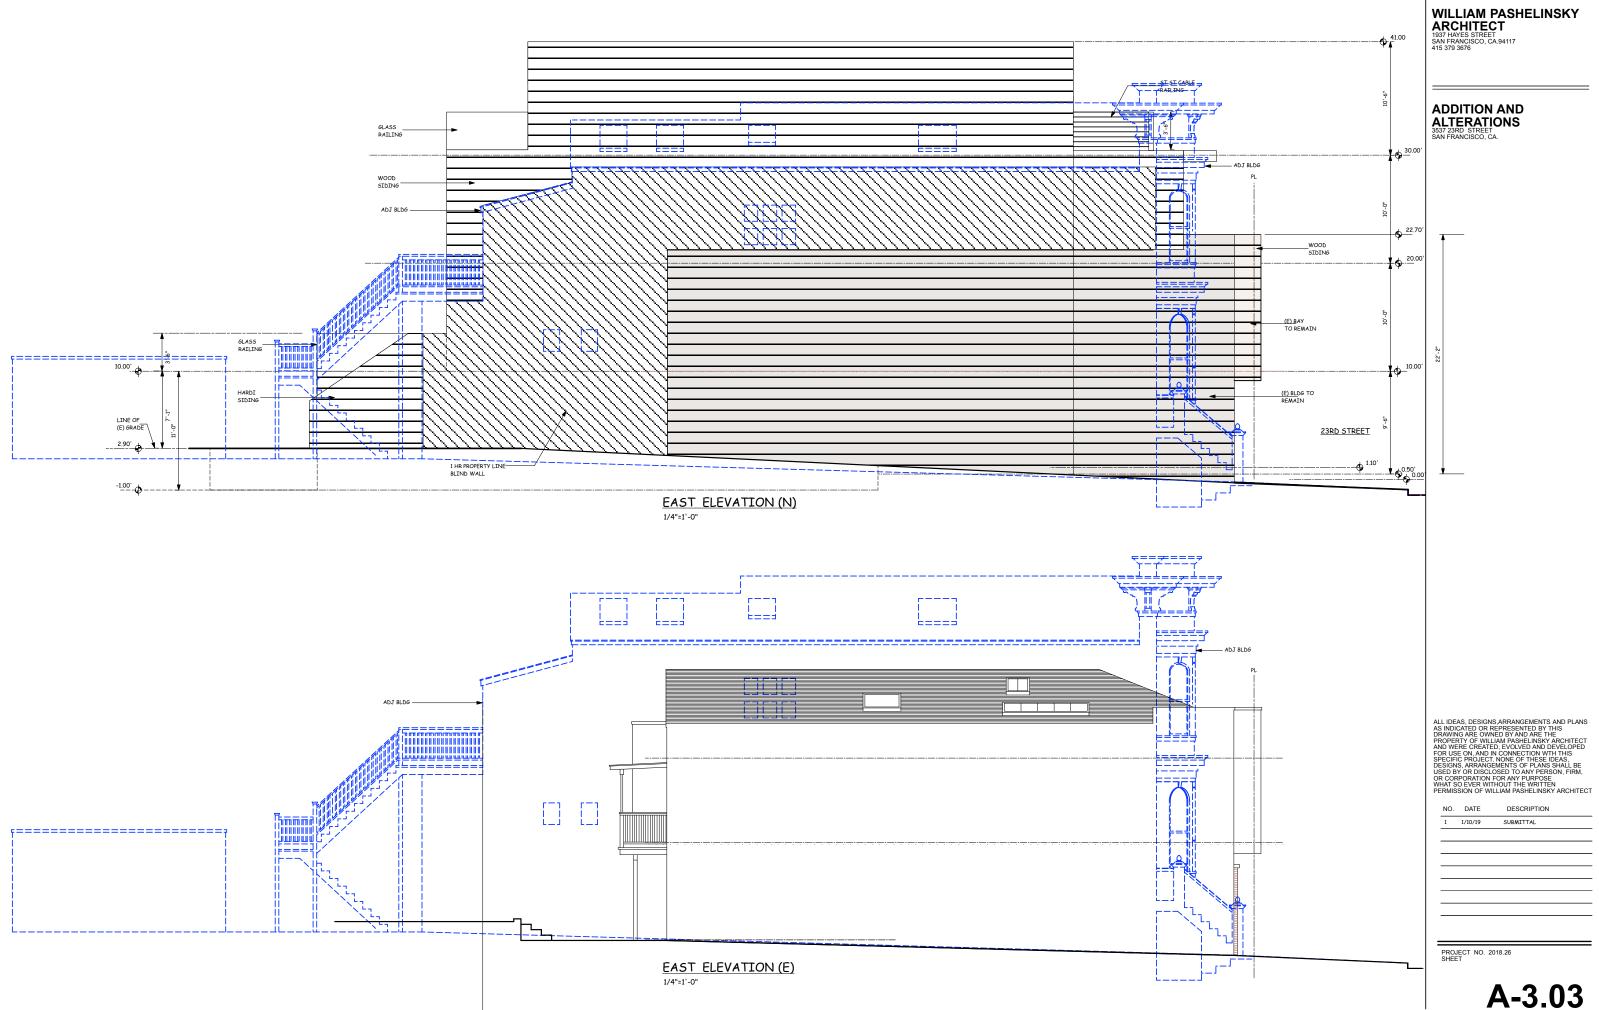

The proposal is to construct a two story horizontal and vertical addition, and the addition of a second dwelling unit to a single-family home.

**PLANNING CODE SECTION 132** requires the subject property to maintain a front setback of approximately 5 feet 10 inches. The proposed addition will extend 4 feet 8 inches into the front setback area. Therefore, a front setback variance is required.

ADJ BLDG EAST

(E) NORTH ELEVATION

ADJ BLDG WEST

WILLIAM PASHELINSKY ARCHITECT 1937 HAYES STREET SAN FRANCISCO, CA.94117 415 379 3676

ADDITION AND ALTERATIONS 3537 23RD STREET SAN FRANCISCO, CA.

ALL IDEAS, DESIGNS, ARRANGEMENTS AND PLANS AS INDICATED OR REPRESENTED BY THIS DRAWING ARE OWNED BY AND ARE THE PROPERTY OF WILLIAM PASHELINSKY ARCHITECT AND WERE CREATED, EVOLVED AND DEVELOPED FOR USE ON, AND IN CONNECTION WTH THIS SPECIFIC PROJECT. NONE OF THESE IDEAS, DESIGNS, ARRANGEMENTS OF PLANS SHALL BE USED BY OR DISCLOSED TO ANY PERSON, FIRM, OR CORPORATION FOR ANY PURPOSE WHAT SO EVER WITHOUT THE WRITTEN PERMISSION OF WILLIAM PASHELINSKY ARCHITECT