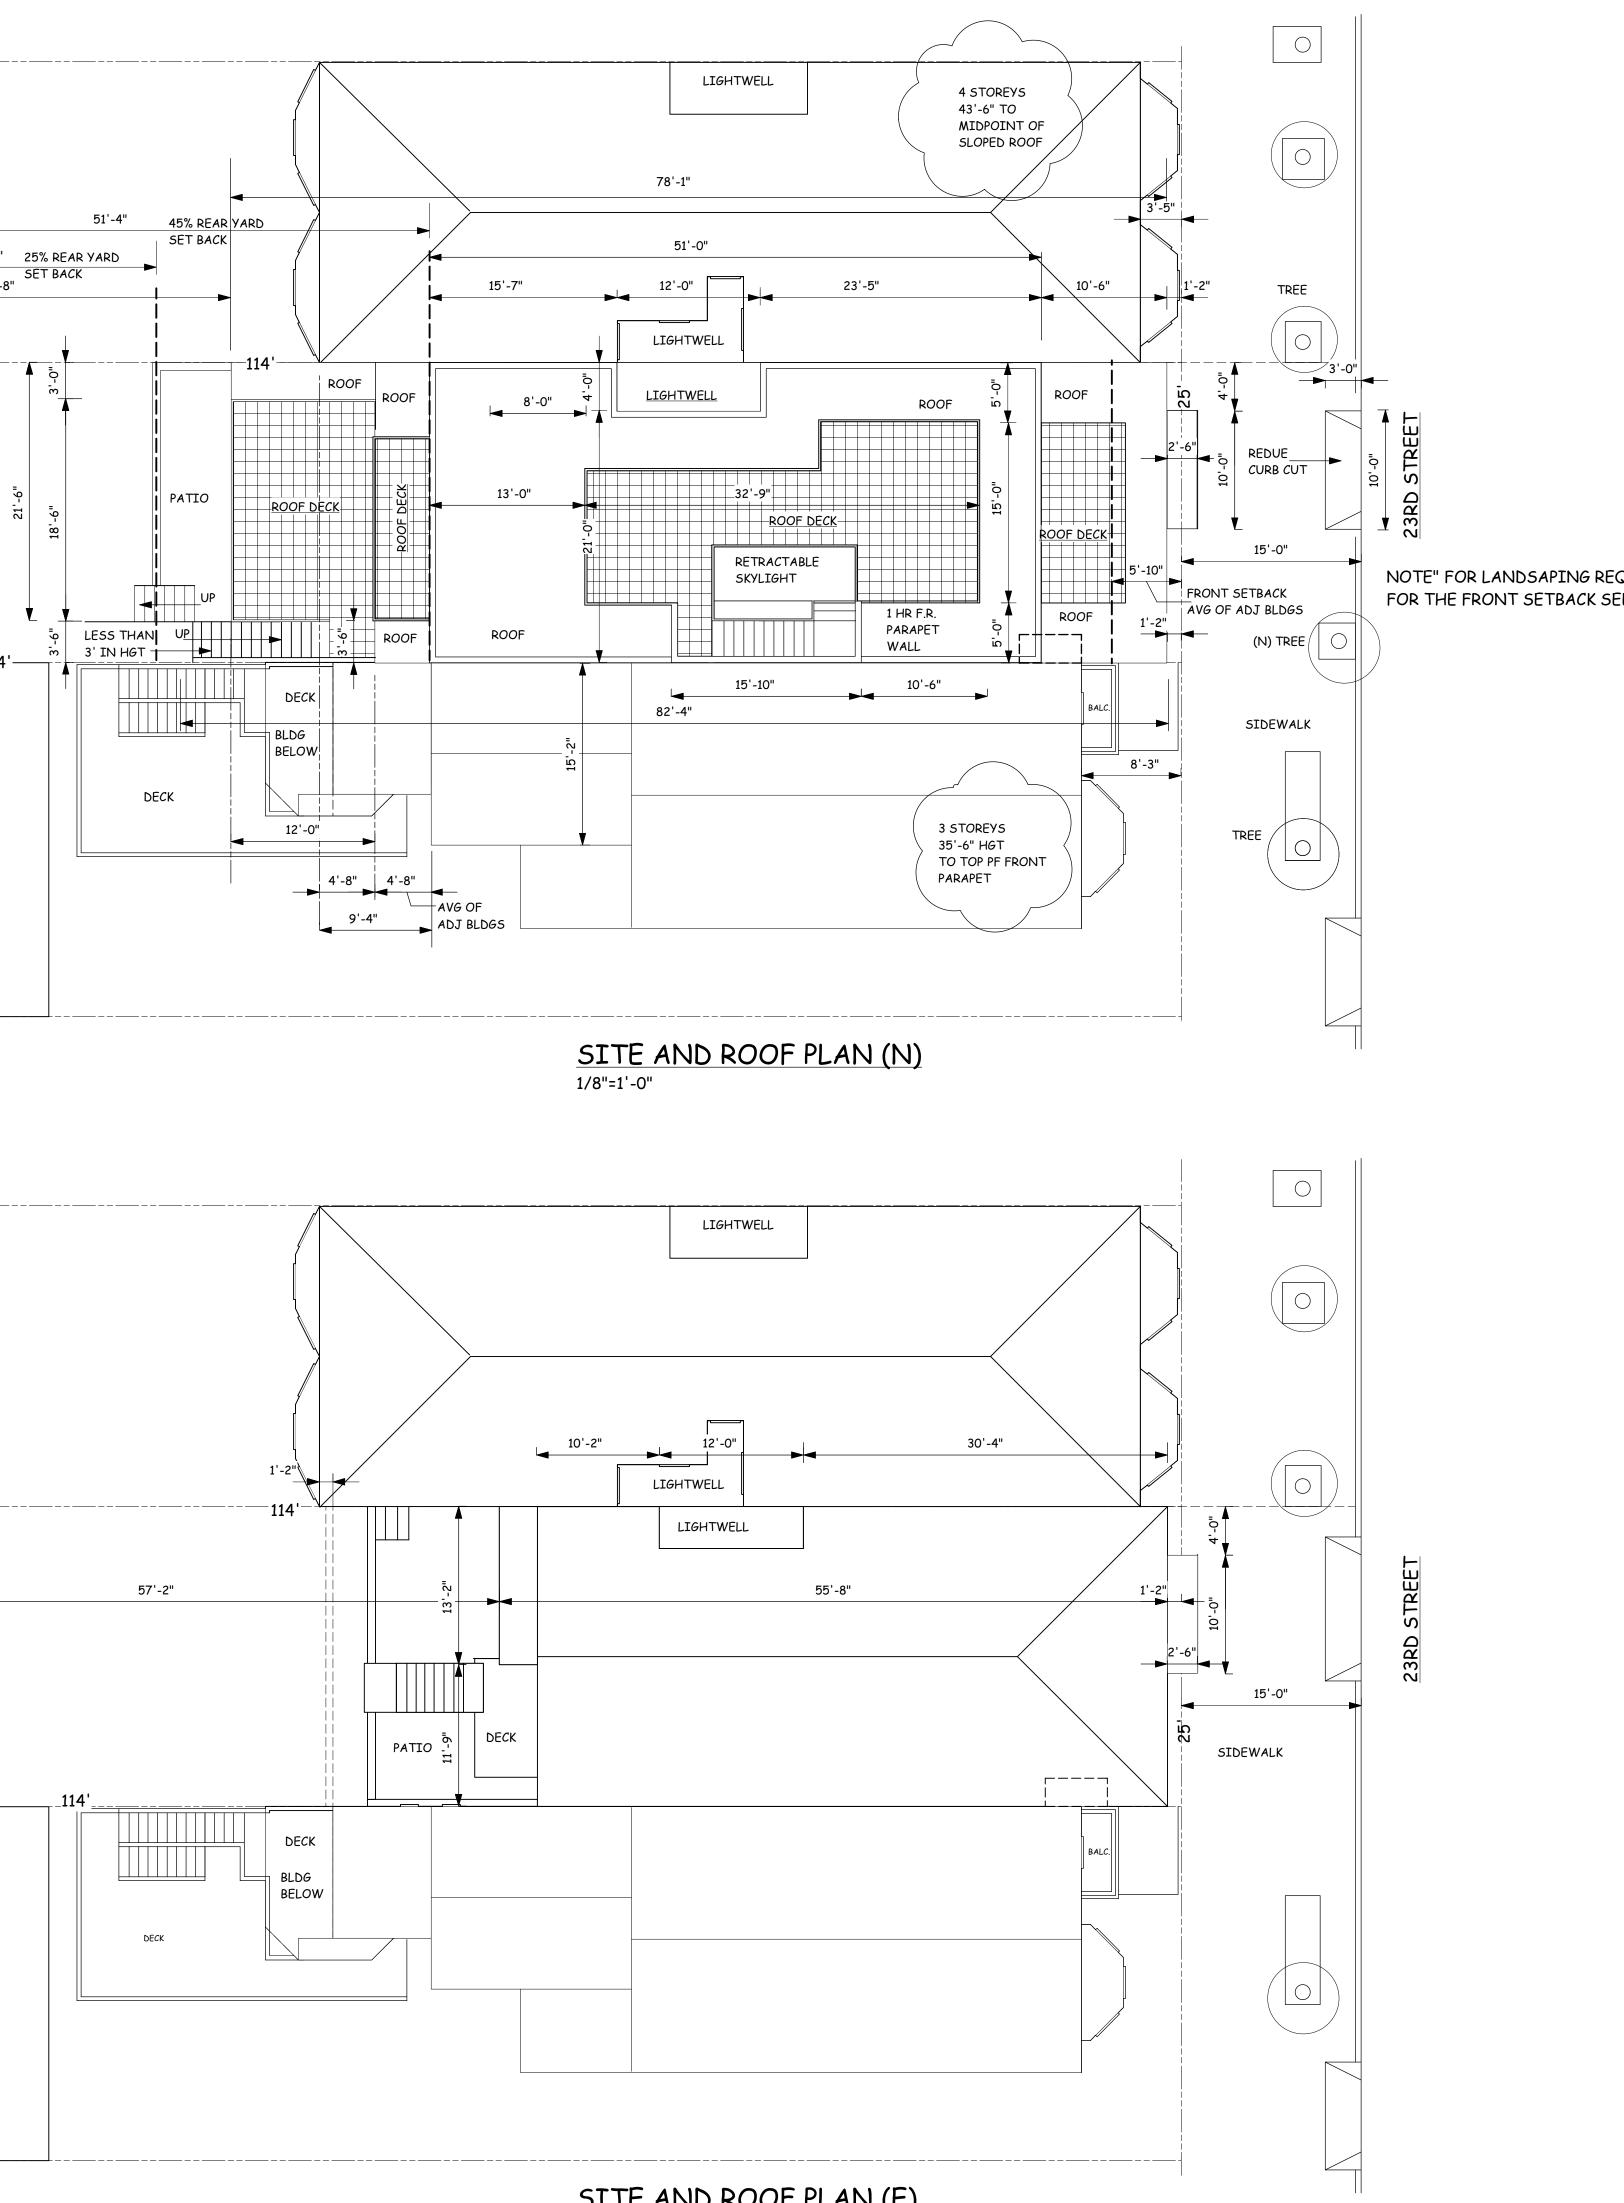

The proposal is to construct a two story horizontal and vertical addition, and the addition of a second dwelling unit to a single-family home.

**PLANNING CODE SECTION 132** requires the subject property to maintain a front setback of approximately 5 feet 10 inches. The proposed addition will extend 4 feet 8 inches into the front setback area. Therefore, a front setback variance is required.

| GENERAL NOTES:                                                                                                                                                                                                                                                                                                                                                                                                                                                                                                                                                                                                                                                                                                                                                                                                                                                                                                                                                                                                                                                                                                                                                                                                                                                                                                                                                                                                                                                                                                                                                                                                                                                                                                                                                                                                                                                                                                                                                                                                                                                                                                                                                                                             | DRAWING INDEX:                                                                                                                                                                                                                                                                                                                           | PROJECT INFORMATION:                                                                                                                                                                                                                                                                                                                                                                                                                                                                                                                                                                                                                                                                                                                                      | ABB                                                                                                                                                                                                                                                                                                                                                                                                                                          | REVIATIONS:                                                                                                                                                                                                                                                                                                                                                                                                                                                                                                                                                                                                                                                                                                                                                                                  |                                                                                                                                                                                                                                                     |                                                                                                                                                                                                                                                                                                                                                                                                                             |                                                       |                                                                                           |                                   |
|------------------------------------------------------------------------------------------------------------------------------------------------------------------------------------------------------------------------------------------------------------------------------------------------------------------------------------------------------------------------------------------------------------------------------------------------------------------------------------------------------------------------------------------------------------------------------------------------------------------------------------------------------------------------------------------------------------------------------------------------------------------------------------------------------------------------------------------------------------------------------------------------------------------------------------------------------------------------------------------------------------------------------------------------------------------------------------------------------------------------------------------------------------------------------------------------------------------------------------------------------------------------------------------------------------------------------------------------------------------------------------------------------------------------------------------------------------------------------------------------------------------------------------------------------------------------------------------------------------------------------------------------------------------------------------------------------------------------------------------------------------------------------------------------------------------------------------------------------------------------------------------------------------------------------------------------------------------------------------------------------------------------------------------------------------------------------------------------------------------------------------------------------------------------------------------------------------|------------------------------------------------------------------------------------------------------------------------------------------------------------------------------------------------------------------------------------------------------------------------------------------------------------------------------------------|-----------------------------------------------------------------------------------------------------------------------------------------------------------------------------------------------------------------------------------------------------------------------------------------------------------------------------------------------------------------------------------------------------------------------------------------------------------------------------------------------------------------------------------------------------------------------------------------------------------------------------------------------------------------------------------------------------------------------------------------------------------|----------------------------------------------------------------------------------------------------------------------------------------------------------------------------------------------------------------------------------------------------------------------------------------------------------------------------------------------------------------------------------------------------------------------------------------------|----------------------------------------------------------------------------------------------------------------------------------------------------------------------------------------------------------------------------------------------------------------------------------------------------------------------------------------------------------------------------------------------------------------------------------------------------------------------------------------------------------------------------------------------------------------------------------------------------------------------------------------------------------------------------------------------------------------------------------------------------------------------------------------------|-----------------------------------------------------------------------------------------------------------------------------------------------------------------------------------------------------------------------------------------------------|-----------------------------------------------------------------------------------------------------------------------------------------------------------------------------------------------------------------------------------------------------------------------------------------------------------------------------------------------------------------------------------------------------------------------------|-------------------------------------------------------|-------------------------------------------------------------------------------------------|-----------------------------------|
| GENERAL NOTES:<br>INTENT OF DOCUMENTS:<br>It is the intent of these Contract Documents<br>to establish a high quality of material and workmaship,<br>but not necessarily to note and call for every last item<br>of work to be done. Any item not specifically covered<br>but deemed necessary for satisfactory completion<br>of the work shall be accomplished by the Contractor<br>in a manner consistent with the quality of the work<br>without additional cost to the Owner. All materials<br>and methods of installation shall be in accordance<br>with industry standards and manufacturers recommendations.<br>A. All materials and workmanship shall conform to the requirements<br>of the following codes and regulations and any other local and state<br>laws and regulations:<br>San francisco Building Code 2016 Edition<br>San francisco Plumbing Code 2016 Edition<br>San francisco Plumbing Code 2016 Edition<br>San francisco Flexing Code 2016 Edition<br>San francisco Flexing Code 2016 Edition<br>San francisco Plumbing Code 2016 Edition<br>San francisco Rechanical Code 2016 Edition<br>San francisco Flexing conditions and dimensions at the project site.<br>Notify the Architect and/or Engineer of any discrepancies<br>before beginning construction.<br>8. Provide adequate and proper shoring and bracing to maintain<br>safe conditions at all times. The contractor shall be solely<br>for protection of life and property during the construction of the project.<br>C. At all times the Contractor shall be solely nersons and property,<br>and all necessary independent engineering reviews of these conditions.<br>The Architects jobsite review are not intended nor shall they be<br>construct to include a review of the adequancy of the contractors safety measures.<br>D. Unless otherwise sholm to rothe attention of the Architect<br>and/or Consulting Engineer for clarification before work proceeds.<br>6. The Contractor shall supply all labor, materials, equipment and<br>services, including water and power | DRAWING INDEX:<br>A 1.01 SITE AND ROOF PLAN, GENERAL NOTES,<br>AND DRAWING INDEX<br>A 1.02 SITE AND ROOF PLANS<br>A 1.03 VERTICAL DEMOLITION ANALYSIS<br>A 2.02 FLOOR PLANS EXISTING<br>A 2.02 FLOOR PLANS PROPOSED<br>A 3.01 EXTERIOR ELEVATIONS<br>A 3.02 EXTERIOR ELEVATIONS<br>A 3.04 EXTERIOR ELEVATIONS<br>A 4.01 BUILDING SECTION | PROJECT INFORMATION:<br>ZONING: RH-2<br>CLASS B HISTORIC<br>HEIGHT AND BULK DISTRICT: 40-X<br>EXISTING OCCUPANCY: R-3<br>PROPOSED OCCUPANCY: R-3<br>EXISTING USE: SINGLE FAMILY RESIDENCE<br>PROPOSED USE: TWO FAMILY RESIDENCE<br>EXISTING: 2 STORYS<br>PROPOSED: 4 STORYS<br>EXISTING CONSTRUCTION TYPE: 5-B<br>PROPOSED CONSTRUCTION TYPE: 5-B<br>BUILDING HEIGHT EXISTING: 25 FEET<br>BUILDING HEIGHT PROPOSED: 40 FEET<br>BLOCK:1015 LOT: 043<br>SCOPE OF WORK:<br>2 STORY VERTICAL ADDITION<br>AND ROOF DECKS<br>HORIZONTAL REAR AND FRONT ADDITION<br>PROVIDE NEW 2ND UNIT AT 15T FLOOR<br>INTERIOR REMODEL OF EXISTING UNIT<br>INCLUDING KITCHEN<br>BUILDING TO BE FULLY FIRE SPRINKLERED<br>PER NFPA 13-R.<br>WORK TO BE DONE BY SEPERATE PERMIT | <ul> <li>ABBE</li> <li>@</li> <li>Q</li> <li>Q</li> <li>Q</li> <li>(R)</li> <li>AFF</li> <li>BM.</li> <li>BLDG.</li> <li>CBC</li> <li>CLOS.</li> <li>CONC.</li> <li>DECK'G</li> <li>DET.</li> <li>DIA.</li> <li>DISP.</li> <li>DW.</li> <li>DR.</li> <li>DBL.</li> <li>DN.</li> <li>DRWGS.</li> <li>D</li> <li>EA.</li> <li>F.</li> <li>FI.</li> <li>FR.</li> <li>FURN.</li> <li>FURR.</li> <li>GA.</li> <li>GL.</li> <li>GYP.BD.</li> </ul> | AT         CENTERLINE         DIAMETER OR ROUND         EXISTING         NEW         REPLACE         ABOVE FINISH FLOOR         BEAM         BUILDING         CALIFORNIA BUILDING CODE         CLEAR         CLOSET         CONCRETE         DECKING         DISHWASHER         DOOR         DOUBLE         DOWN         DRAWINGS         DRYER         EACH         FAHRENHEIT         FINSH         FURNISH         FURNIG | HGT./HT<br>INSUL.<br>MFG.<br>MAX.<br>MTL.<br>MIN.<br>O.C.<br>PR.<br>PKT.<br>P.T.<br>REG.<br>REQ'D<br>REQ'T<br>RTG.<br>R & S<br>RM.<br>S.C.<br>SQ.FT.<br>STOR.<br>STRUCT.<br>TEMP.<br>TRANS.<br>TYP.<br>U.O.N.<br>V.I.F.<br>W<br>WH.<br>WP.<br>VI.F. | MANUFACTURI<br>MAXIMUM<br>METAL<br>MINIMUM<br>ON CENTER<br>PAIR<br>POCKET<br>PRESSURE TRE<br>REFRIGERATIC<br>REQUIRED<br>REQUIREMEN<br>RETAINING<br>ROD AND SHE<br>ROOM<br>SIMILAR<br>SOLID CORE<br>SQUARE FOO'<br>STORAGE<br>STRUCTURAL<br>TEMPERED<br>TRANSPARENT<br>TYPICAL<br>UNLESS OTHE<br>NOTED<br>VERIFY IN FIE<br>WASHER<br>WATER HEATT<br>WATER HEATT<br>WATER HEATT<br>WATER HEATT<br>WATER HEATT<br>WATER HEATT | ATED<br>PR<br>T<br>LF<br>T/FEET<br>RWISE<br>ELD<br>FR | EXISTING<br>GARAGE/STO<br>HABITABLE<br>IST FLOOR:<br>TOTAL 1ST FL<br>2ND FLOOR:<br>TOTAL: | _OOR:                             |
| shall be skilled in their trade. Any inspections, special or otherwise, that<br>are required by the building codes, local builing departments, on these<br>plans shall be done by an independent inspection company.<br>H. Finishes: Replace patch, repair and refinish all existing surfaces<br>affected by the new work. All new finishes shall match the adjacent surface.<br>all surfaces shall align.<br>I. The General Contractor shall visit the site and familiarize themselves<br>with the existing site conditions prior to finalizing of any proposal to the owner.<br>The general Contractor shall be responsible to inform the owner or Architect<br>of potential existing conditions that need to be addressed and or modified<br>inorder to cmplete the work as herein described in these Drawings.<br>J. The General Contractor shall be reponsible for all means and methods<br>of construction including but not limited to leveling, shiming, and blocking.<br>The General Contractor shall make specific note of such items that can not<br>be known prior to the commencement of construction.                                                                                                                                                                                                                                                                                                                                                                                                                                                                                                                                                                                                                                                                                                                                                                                                                                                                                                                                                                                                                                                                                        |                                                                                                                                                                                                                                                                                                                                          |                                                                                                                                                                                                                                                                                                                                                                                                                                                                                                                                                                                                                                                                                                                                                           |                                                                                                                                                                                                                                                                                                                                                                                                                                              | WING SYMBOLS<br>DOOR NUMBER<br>WINDOW NUMBER<br>SKYLIGHT NUMBER<br>DRAWING REVISION<br>DETAIL NUMBER AND<br>DRAWING REFERENCE                                                                                                                                                                                                                                                                                                                                                                                                                                                                                                                                                                                                                                                                |                                                                                                                                                                                                                                                     | FLOOR<br>1ST FLOOR<br>2ND FLOOR<br>TOTAL                                                                                                                                                                                                                                                                                                                                                                                    | UNIT 1<br>508<br>1,429<br>1,937                       | DING STA<br>TOTAL<br>HABITABLE<br>508<br>1,429<br>1,937                                   | GARAG<br>STORA<br>898<br>0<br>898 |
|                                                                                                                                                                                                                                                                                                                                                                                                                                                                                                                                                                                                                                                                                                                                                                                                                                                                                                                                                                                                                                                                                                                                                                                                                                                                                                                                                                                                                                                                                                                                                                                                                                                                                                                                                                                                                                                                                                                                                                                                                                                                                                                                                                                                            |                                                                                                                                                                                                                                                                                                                                          |                                                                                                                                                                                                                                                                                                                                                                                                                                                                                                                                                                                                                                                                                                                                                           |                                                                                                                                                                                                                                                                                                                                                                                                                                              | NOTE/ITEM NUMBER<br>                                                                                                                                                                                                                                                                                                                                                                                                                                                                                                                                                                                                                                                                                                                                                                         |                                                                                                                                                                                                                                                     | FLOOR<br>1ST FLOOR<br>2ND FLOOR<br>3RD FLOOR                                                                                                                                                                                                                                                                                                                                                                                | UNIT 1<br>1,078<br>1,534<br>0                         | UNIT 2<br>0<br>86<br>1,587                                                                | TOTAL<br>HABITA                   |
|                                                                                                                                                                                                                                                                                                                                                                                                                                                                                                                                                                                                                                                                                                                                                                                                                                                                                                                                                                                                                                                                                                                                                                                                                                                                                                                                                                                                                                                                                                                                                                                                                                                                                                                                                                                                                                                                                                                                                                                                                                                                                                                                                                                                            | VIICINITY M                                                                                                                                                                                                                                                                                                                              | AP                                                                                                                                                                                                                                                                                                                                                                                                                                                                                                                                                                                                                                                                                                                                                        |                                                                                                                                                                                                                                                                                                                                                                                                                                              |                                                                                                                                                                                                                                                                                                                                                                                                                                                                                                                                                                                                                                                                                                                                                                                              |                                                                                                                                                                                                                                                     | 4TH FLOOR                                                                                                                                                                                                                                                                                                                                                                                                                   | 0                                                     | 1,132                                                                                     | 1,                                |
|                                                                                                                                                                                                                                                                                                                                                                                                                                                                                                                                                                                                                                                                                                                                                                                                                                                                                                                                                                                                                                                                                                                                                                                                                                                                                                                                                                                                                                                                                                                                                                                                                                                                                                                                                                                                                                                                                                                                                                                                                                                                                                                                                                                                            |                                                                                                                                                                                                                                                                                                                                          |                                                                                                                                                                                                                                                                                                                                                                                                                                                                                                                                                                                                                                                                                                                                                           |                                                                                                                                                                                                                                                                                                                                                                                                                                              |                                                                                                                                                                                                                                                                                                                                                                                                                                                                                                                                                                                                                                                                                                                                                                                              |                                                                                                                                                                                                                                                     | TOTAL                                                                                                                                                                                                                                                                                                                                                                                                                       | 2,612                                                 | 2,805                                                                                     | 5,                                |