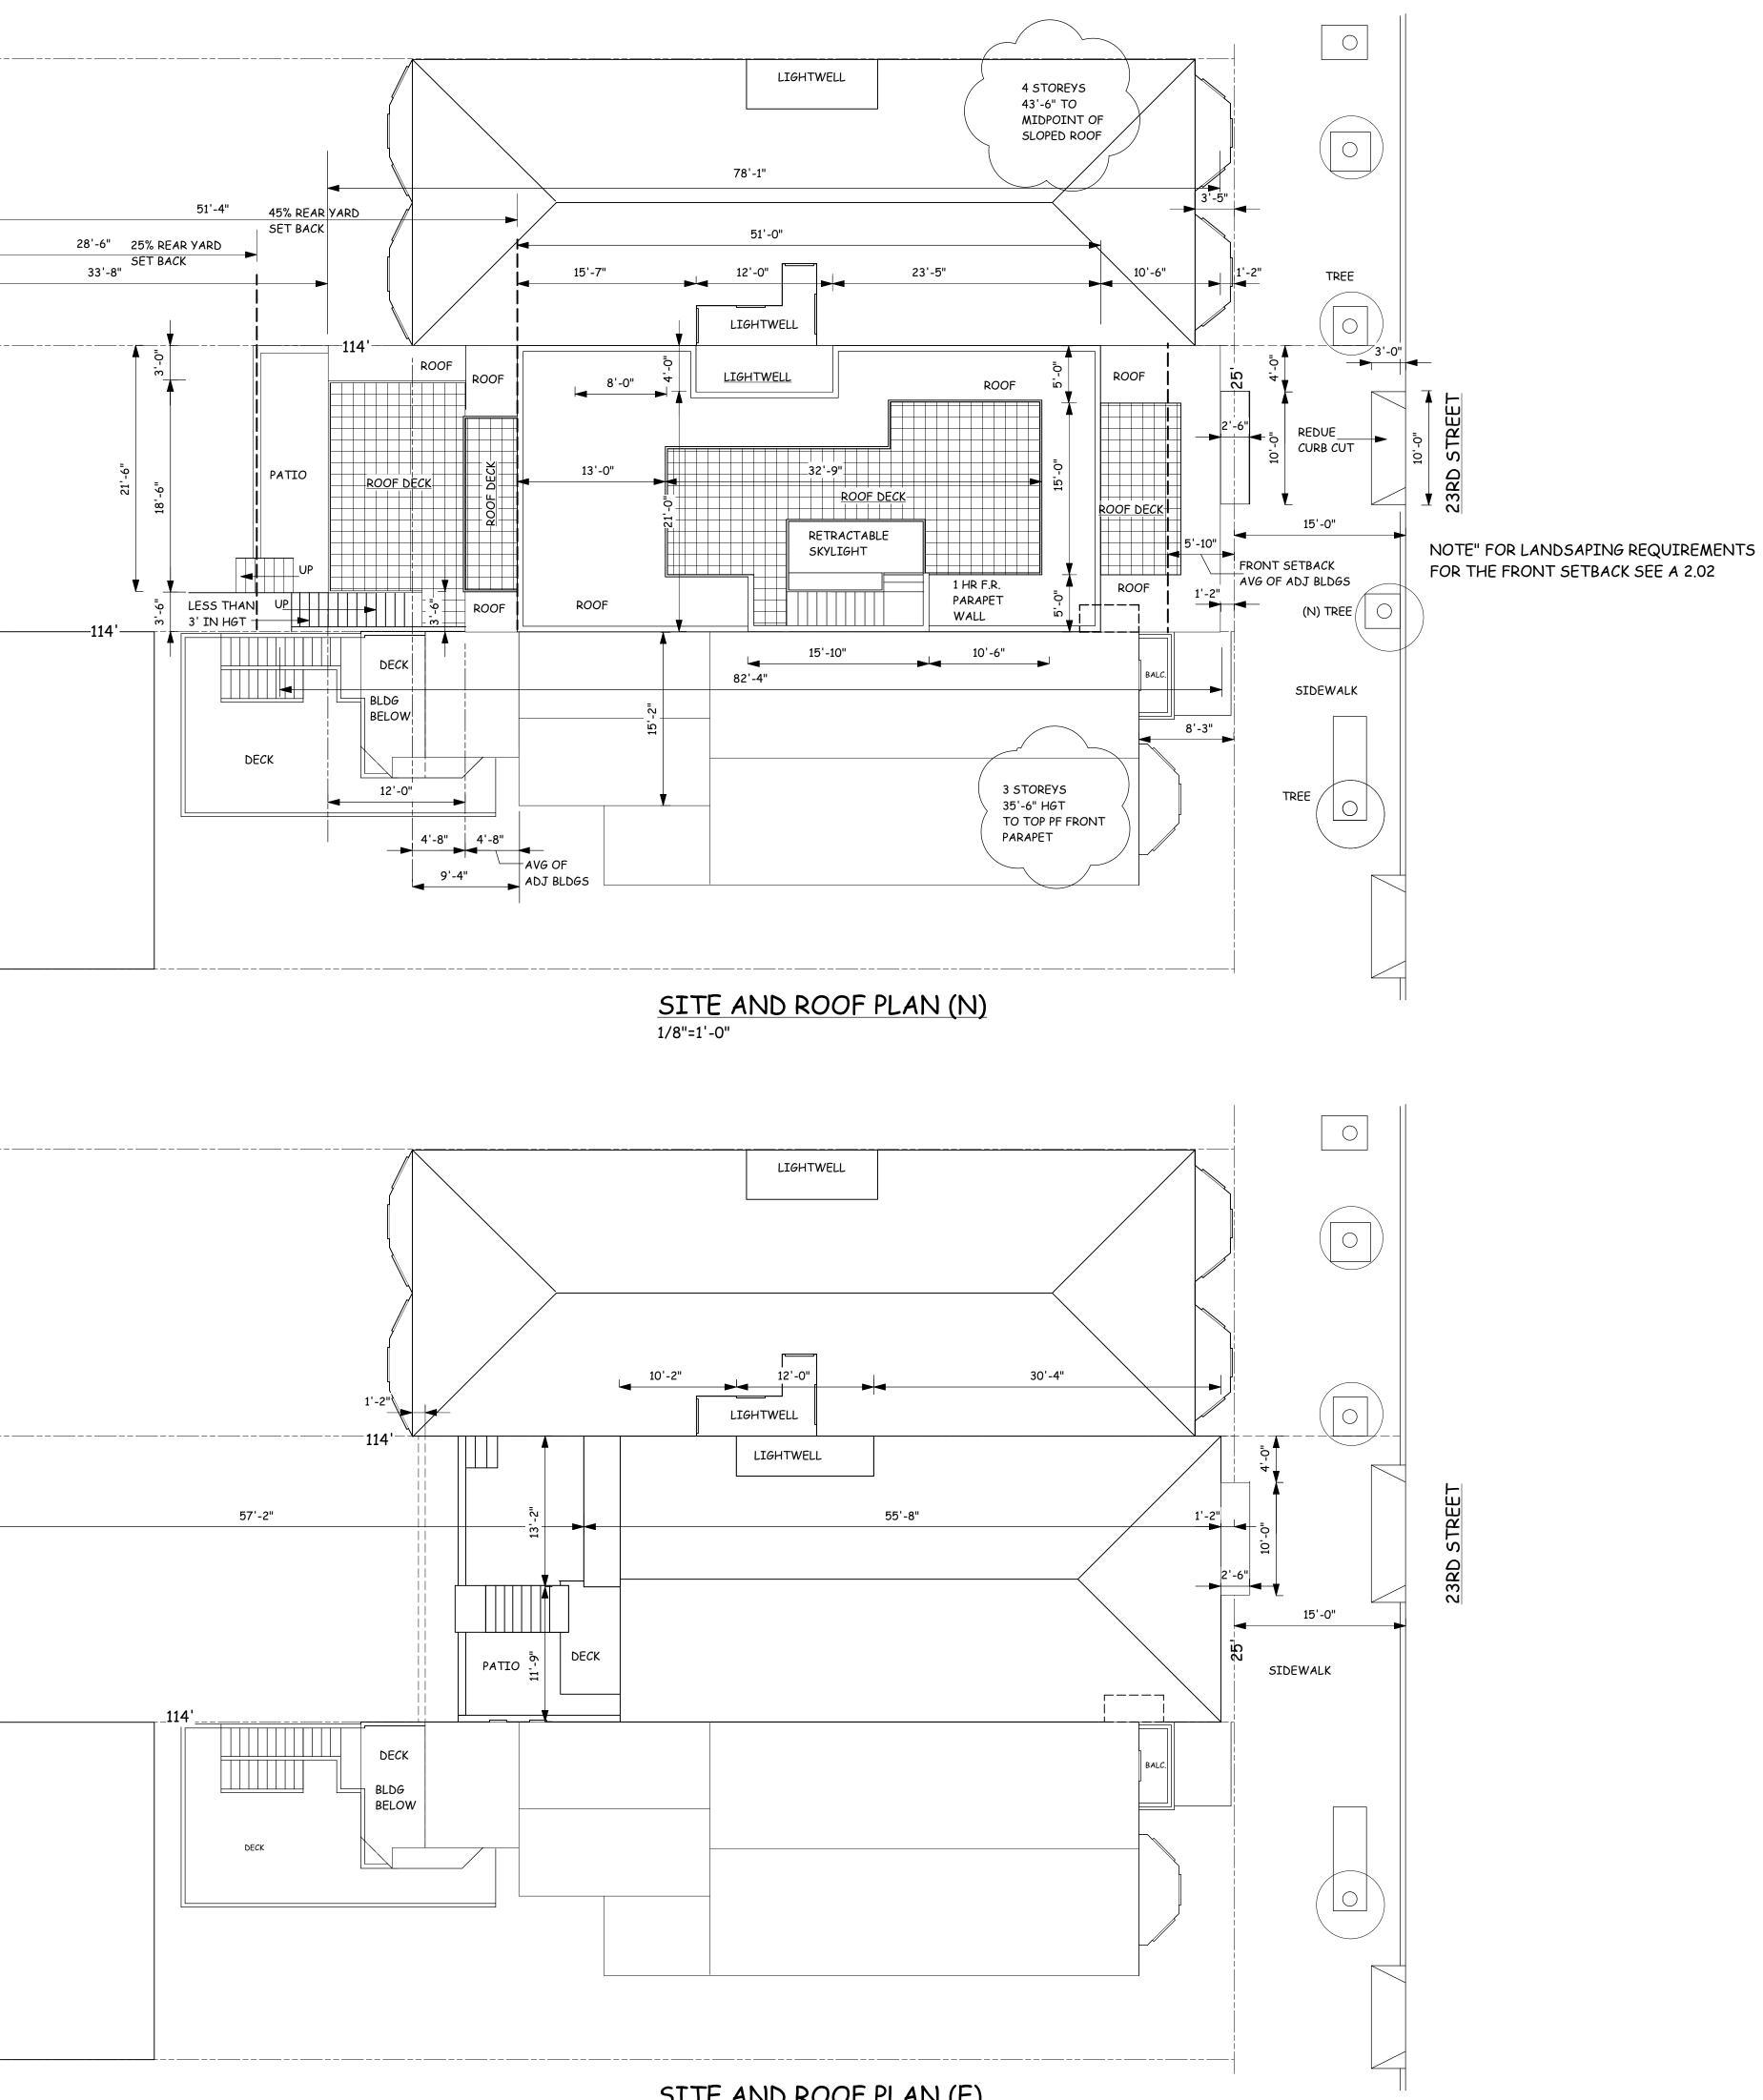

The proposal is to construct a two story horizontal and vertical addition, and the addition of a second dwelling unit to a single-family home.

**PLANNING CODE SECTION 132** requires the subject property to maintain a front setback of approximately 5 feet 10 inches. The proposed addition will extend 4 feet 8 inches into the front setback area. Therefore, a front setback variance is required.

| GENERAL NOTES:                                                                                                                                                                                                                                                                                                                                                                                                                                                                                                                                                                                                                                                                                                                                                                                                                                                                                                                                                                                                                                                                                                                                                                                                                                                                                                                                                                                                                                                                                                                                                                                                                                                                                                                                                                                                                                                                                                                                                                                                                                                                                                                                                                                             | DRAWING INDEX:                                                                                                                                                                                                                                                                                                                           | PROJECT INFORMATION:                                                                                                                                                                                                                                                                                                                                                                                                                                                                                                                                                                                                                                                                                                                                      | ABB                                                                                                                                                                                                                                                                                                                                                                                                                                          | REVIATIONS:                                                                                                                                                                                                                                                                                                                                                                                                                                                                                                                                                                                                                                                                                                                                                                                  |                                                                                                                                                                                                                                                     |                                                                                                                                                                                                                                                                                                                                                                                                                             |                                                       |                                                                                           |                                   |
|------------------------------------------------------------------------------------------------------------------------------------------------------------------------------------------------------------------------------------------------------------------------------------------------------------------------------------------------------------------------------------------------------------------------------------------------------------------------------------------------------------------------------------------------------------------------------------------------------------------------------------------------------------------------------------------------------------------------------------------------------------------------------------------------------------------------------------------------------------------------------------------------------------------------------------------------------------------------------------------------------------------------------------------------------------------------------------------------------------------------------------------------------------------------------------------------------------------------------------------------------------------------------------------------------------------------------------------------------------------------------------------------------------------------------------------------------------------------------------------------------------------------------------------------------------------------------------------------------------------------------------------------------------------------------------------------------------------------------------------------------------------------------------------------------------------------------------------------------------------------------------------------------------------------------------------------------------------------------------------------------------------------------------------------------------------------------------------------------------------------------------------------------------------------------------------------------------|------------------------------------------------------------------------------------------------------------------------------------------------------------------------------------------------------------------------------------------------------------------------------------------------------------------------------------------|-----------------------------------------------------------------------------------------------------------------------------------------------------------------------------------------------------------------------------------------------------------------------------------------------------------------------------------------------------------------------------------------------------------------------------------------------------------------------------------------------------------------------------------------------------------------------------------------------------------------------------------------------------------------------------------------------------------------------------------------------------------|----------------------------------------------------------------------------------------------------------------------------------------------------------------------------------------------------------------------------------------------------------------------------------------------------------------------------------------------------------------------------------------------------------------------------------------------|----------------------------------------------------------------------------------------------------------------------------------------------------------------------------------------------------------------------------------------------------------------------------------------------------------------------------------------------------------------------------------------------------------------------------------------------------------------------------------------------------------------------------------------------------------------------------------------------------------------------------------------------------------------------------------------------------------------------------------------------------------------------------------------------|-----------------------------------------------------------------------------------------------------------------------------------------------------------------------------------------------------------------------------------------------------|-----------------------------------------------------------------------------------------------------------------------------------------------------------------------------------------------------------------------------------------------------------------------------------------------------------------------------------------------------------------------------------------------------------------------------|-------------------------------------------------------|-------------------------------------------------------------------------------------------|-----------------------------------|
| GENERAL NOTES:<br>INTENT OF DOCUMENTS:<br>It is the intent of these Contract Documents<br>to establish a high quality of material and workmaship,<br>but not necessarily to note and call for every last item<br>of work to be done. Any item not specifically covered<br>but deemed necessary for satisfactory completion<br>of the work shall be accomplished by the Contractor<br>in a manner consistent with the quality of the work<br>without additional cost to the Owner. All materials<br>and methods of installation shall be in accordance<br>with industry standards and manufacturers recommendations.<br>A. All materials and workmanship shall conform to the requirements<br>of the following codes and regulations and any other local and state<br>laws and regulations:<br>San francisco Building Code 2016 Edition<br>San francisco Plumbing Code 2016 Edition<br>San francisco Plumbing Code 2016 Edition<br>San francisco Flexing Code 2016 Edition<br>San francisco Flexing Code 2016 Edition<br>San francisco Plumbing Code 2016 Edition<br>San francisco Rechanical Code 2016 Edition<br>San francisco Flexing conditions and dimensions at the project site.<br>Notify the Architect and/or Engineer of any discrepancies<br>before beginning construction.<br>8. Provide adequate and proper shoring and bracing to maintain<br>safe conditions at all times. The contractor shall be solely<br>for protection of life and property during the construction of the project.<br>C. At all times the Contractor shall be solely nersons and property,<br>and all necessary independent engineering reviews of these conditions.<br>The Architects jobsite review are not intended nor shall they be<br>construct to include a review of the adequancy of the contractors safety measures.<br>D. Unless otherwise sholm to rothe attention of the Architect<br>and/or Consulting Engineer for clarification before work proceeds.<br>6. The Contractor shall supply all labor, materials, equipment and<br>services, including water and power | DRAWING INDEX:<br>A 1.01 SITE AND ROOF PLAN, GENERAL NOTES,<br>AND DRAWING INDEX<br>A 1.02 SITE AND ROOF PLANS<br>A 1.03 VERTICAL DEMOLITION ANALYSIS<br>A 2.02 FLOOR PLANS EXISTING<br>A 2.02 FLOOR PLANS PROPOSED<br>A 3.01 EXTERIOR ELEVATIONS<br>A 3.02 EXTERIOR ELEVATIONS<br>A 3.04 EXTERIOR ELEVATIONS<br>A 4.01 BUILDING SECTION | PROJECT INFORMATION:<br>ZONING: RH-2<br>CLASS B HISTORIC<br>HEIGHT AND BULK DISTRICT: 40-X<br>EXISTING OCCUPANCY: R-3<br>PROPOSED OCCUPANCY: R-3<br>EXISTING USE: SINGLE FAMILY RESIDENCE<br>PROPOSED USE: TWO FAMILY RESIDENCE<br>EXISTING: 2 STORYS<br>PROPOSED: 4 STORYS<br>EXISTING CONSTRUCTION TYPE: 5-B<br>PROPOSED CONSTRUCTION TYPE: 5-B<br>BUILDING HEIGHT EXISTING: 25 FEET<br>BUILDING HEIGHT PROPOSED: 40 FEET<br>BLOCK:1015 LOT: 043<br>SCOPE OF WORK:<br>2 STORY VERTICAL ADDITION<br>AND ROOF DECKS<br>HORIZONTAL REAR AND FRONT ADDITION<br>PROVIDE NEW 2ND UNIT AT 15T FLOOR<br>INTERIOR REMODEL OF EXISTING UNIT<br>INCLUDING KITCHEN<br>BUILDING TO BE FULLY FIRE SPRINKLERED<br>PER NFPA 13-R.<br>WORK TO BE DONE BY SEPERATE PERMIT | <ul> <li>ABBE</li> <li>@</li> <li>Q</li> <li>Q</li> <li>Q</li> <li>(R)</li> <li>AFF</li> <li>BM.</li> <li>BLDG.</li> <li>CBC</li> <li>CLOS.</li> <li>CONC.</li> <li>DECK'G</li> <li>DET.</li> <li>DIA.</li> <li>DISP.</li> <li>DW.</li> <li>DR.</li> <li>DBL.</li> <li>DN.</li> <li>DRWGS.</li> <li>D</li> <li>EA.</li> <li>F.</li> <li>FI.</li> <li>FR.</li> <li>FURN.</li> <li>FURR.</li> <li>GA.</li> <li>GL.</li> <li>GYP.BD.</li> </ul> | AT         CENTERLINE         DIAMETER OR ROUND         EXISTING         NEW         REPLACE         ABOVE FINISH FLOOR         BEAM         BUILDING         CALIFORNIA BUILDING CODE         CLEAR         CLOSET         CONCRETE         DECKING         DISHWASHER         DOOR         DOUBLE         DOWN         DRAWINGS         DRYER         EACH         FAHRENHEIT         FINSH         FURNISH         FURNIG | HGT./HT<br>INSUL.<br>MFG.<br>MAX.<br>MTL.<br>MIN.<br>O.C.<br>PR.<br>PKT.<br>P.T.<br>REG.<br>REQ'D<br>REQ'T<br>RTG.<br>R & S<br>RM.<br>S.C.<br>SQ.FT.<br>STOR.<br>STRUCT.<br>TEMP.<br>TRANS.<br>TYP.<br>U.O.N.<br>V.I.F.<br>W<br>WH.<br>WP.<br>VI.F. | MANUFACTURI<br>MAXIMUM<br>METAL<br>MINIMUM<br>ON CENTER<br>PAIR<br>POCKET<br>PRESSURE TRE<br>REFRIGERATIC<br>REQUIRED<br>REQUIREMEN<br>RETAINING<br>ROD AND SHE<br>ROOM<br>SIMILAR<br>SOLID CORE<br>SQUARE FOO'<br>STORAGE<br>STRUCTURAL<br>TEMPERED<br>TRANSPARENT<br>TYPICAL<br>UNLESS OTHE<br>NOTED<br>VERIFY IN FIE<br>WASHER<br>WATER HEATT<br>WATER HEATT<br>WATER HEATT<br>WATER HEATT<br>WATER HEATT<br>WATER HEATT | ATED<br>PR<br>T<br>LF<br>T/FEET<br>RWISE<br>ELD<br>FR | EXISTING<br>GARAGE/STO<br>HABITABLE<br>IST FLOOR:<br>TOTAL 1ST FL<br>2ND FLOOR:<br>TOTAL: | _OOR:                             |
| shall be skilled in their trade. Any inspections, special or otherwise, that<br>are required by the building codes, local builing departments, on these<br>plans shall be done by an independent inspection company.<br>H. Finishes: Replace patch, repair and refinish all existing surfaces<br>affected by the new work. All new finishes shall match the adjacent surface.<br>all surfaces shall align.<br>I. The General Contractor shall visit the site and familiarize themselves<br>with the existing site conditions prior to finalizing of any proposal to the owner.<br>The general Contractor shall be responsible to inform the owner or Architect<br>of potential existing conditions that need to be addressed and or modified<br>inorder to cmplete the work as herein described in these Drawings.<br>J. The General Contractor shall be reponsible for all means and methods<br>of construction including but not limited to leveling, shiming, and blocking.<br>The General Contractor shall make specific note of such items that can not<br>be known prior to the commencement of construction.                                                                                                                                                                                                                                                                                                                                                                                                                                                                                                                                                                                                                                                                                                                                                                                                                                                                                                                                                                                                                                                                                        |                                                                                                                                                                                                                                                                                                                                          |                                                                                                                                                                                                                                                                                                                                                                                                                                                                                                                                                                                                                                                                                                                                                           |                                                                                                                                                                                                                                                                                                                                                                                                                                              | WING SYMBOLS<br>DOOR NUMBER<br>WINDOW NUMBER<br>SKYLIGHT NUMBER<br>DRAWING REVISION<br>DETAIL NUMBER AND<br>DRAWING REFERENCE                                                                                                                                                                                                                                                                                                                                                                                                                                                                                                                                                                                                                                                                |                                                                                                                                                                                                                                                     | FLOOR<br>1ST FLOOR<br>2ND FLOOR<br>TOTAL                                                                                                                                                                                                                                                                                                                                                                                    | UNIT 1<br>508<br>1,429<br>1,937                       | DING STA<br>TOTAL<br>HABITABLE<br>508<br>1,429<br>1,937                                   | GARAG<br>STORA<br>898<br>0<br>898 |
|                                                                                                                                                                                                                                                                                                                                                                                                                                                                                                                                                                                                                                                                                                                                                                                                                                                                                                                                                                                                                                                                                                                                                                                                                                                                                                                                                                                                                                                                                                                                                                                                                                                                                                                                                                                                                                                                                                                                                                                                                                                                                                                                                                                                            |                                                                                                                                                                                                                                                                                                                                          |                                                                                                                                                                                                                                                                                                                                                                                                                                                                                                                                                                                                                                                                                                                                                           |                                                                                                                                                                                                                                                                                                                                                                                                                                              | NOTE/ITEM NUMBER<br>                                                                                                                                                                                                                                                                                                                                                                                                                                                                                                                                                                                                                                                                                                                                                                         |                                                                                                                                                                                                                                                     | FLOOR<br>1ST FLOOR<br>2ND FLOOR<br>3RD FLOOR                                                                                                                                                                                                                                                                                                                                                                                | UNIT 1<br>1,078<br>1,534<br>0                         | UNIT 2<br>0<br>86<br>1,587                                                                | TOTAL<br>HABITA                   |
|                                                                                                                                                                                                                                                                                                                                                                                                                                                                                                                                                                                                                                                                                                                                                                                                                                                                                                                                                                                                                                                                                                                                                                                                                                                                                                                                                                                                                                                                                                                                                                                                                                                                                                                                                                                                                                                                                                                                                                                                                                                                                                                                                                                                            | VIICINITY M                                                                                                                                                                                                                                                                                                                              | AP                                                                                                                                                                                                                                                                                                                                                                                                                                                                                                                                                                                                                                                                                                                                                        |                                                                                                                                                                                                                                                                                                                                                                                                                                              |                                                                                                                                                                                                                                                                                                                                                                                                                                                                                                                                                                                                                                                                                                                                                                                              |                                                                                                                                                                                                                                                     | 4TH FLOOR                                                                                                                                                                                                                                                                                                                                                                                                                   | 0                                                     | 1,132                                                                                     | 1,                                |
|                                                                                                                                                                                                                                                                                                                                                                                                                                                                                                                                                                                                                                                                                                                                                                                                                                                                                                                                                                                                                                                                                                                                                                                                                                                                                                                                                                                                                                                                                                                                                                                                                                                                                                                                                                                                                                                                                                                                                                                                                                                                                                                                                                                                            |                                                                                                                                                                                                                                                                                                                                          |                                                                                                                                                                                                                                                                                                                                                                                                                                                                                                                                                                                                                                                                                                                                                           |                                                                                                                                                                                                                                                                                                                                                                                                                                              |                                                                                                                                                                                                                                                                                                                                                                                                                                                                                                                                                                                                                                                                                                                                                                                              |                                                                                                                                                                                                                                                     | TOTAL                                                                                                                                                                                                                                                                                                                                                                                                                       | 2,612                                                 | 2,805                                                                                     | 5,                                |