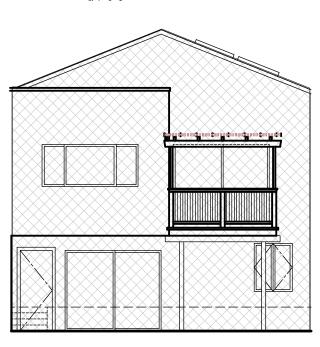

(E) SOUTH ELEVATION 1/4"=1'-0" WILLIAM PASHELINSKY ARCHITECT 1937 HAYES STREET SAN FRANCISCO, CA.94117 415 379 3676

ADDITION AND ALTERATIONS 3537 23RD STREET SAN FRANCISCO, CA.

ALL IDEAS, DESIGNS ARRANGEMENTS AND PLANS AS INDICATED OR REPRESENTED BY THIS DRAWING ARE OWNED BY AND ARE THE PROPERTY OF WILLIAM PASHELINSKY ARCHITECT AND WERE CREATED. EVOLVED AND DEVELOPED FOR USE ON, AND IN CONNECOTION WTH THIS SPECIFIC PROJECT. NONE OF THESE IDEAS, DESIGNS, ARRANGEMENTS OF PLANS SHALL BE USED BY OR DISCLOSED TO ANY PERSON, FIRM, OR CORPORATION FOR ANY PURPOSE WHAT SO EVER WITHOUT THE WRITTEN PERMISSION OF WILLIAM PASHELINSKY ARCHITECT