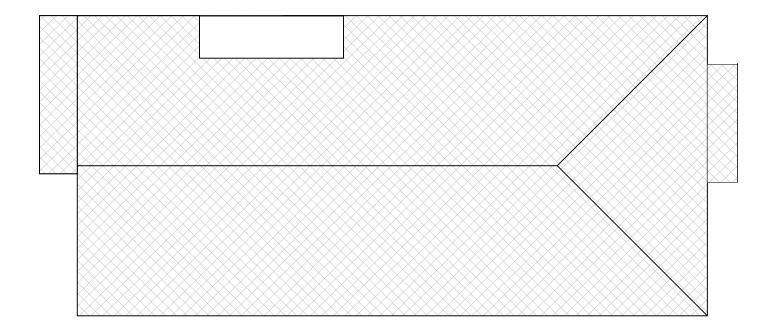

PROJECT NO. 2018.26 SHEET

**A-1.02** 

ŕ

(E) NORTH ELEVATION 1/4"=1'-0"

<u>1ST FLOOR PLAN (E)</u> 1/4"=1'-0"

| FLOOR     | EXISTING    | DEMOLISH    |     |
|-----------|-------------|-------------|-----|
| 2ND FLOOR | 1,377 SQ FT | 56 SQ FT    |     |
| ROOF      | 1,377 SQ FT | 1,377 SQ FT |     |
| TOTAL     | 2,754 SQ FT | 1,433 SQ FT | 52% |
|           |             |             |     |
|           |             |             |     |
|           |             |             |     |