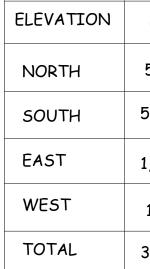

## 29% DEMOLITION VERTICAL ELEMENTS

| ELEVATION | EXISTING  | DEMOLISH | PERCENT |
|-----------|-----------|----------|---------|
| NORTH     | 25' LF    | 0 LF     | 0%      |
| SOUTH     | 25' LF    | 25' LF   | 100%    |
| TOTAL     | 50'0" LF  | 25'0" LF | 50%     |
| EAST      | 52'6" LF  | 0' LF    | 0%      |
| WEST      | 52'6" LF  | 0' LF    | 0%      |
| TOTAL     | 155'0" LF | 25'0" LF | 16.0%   |
|           |           |          |         |