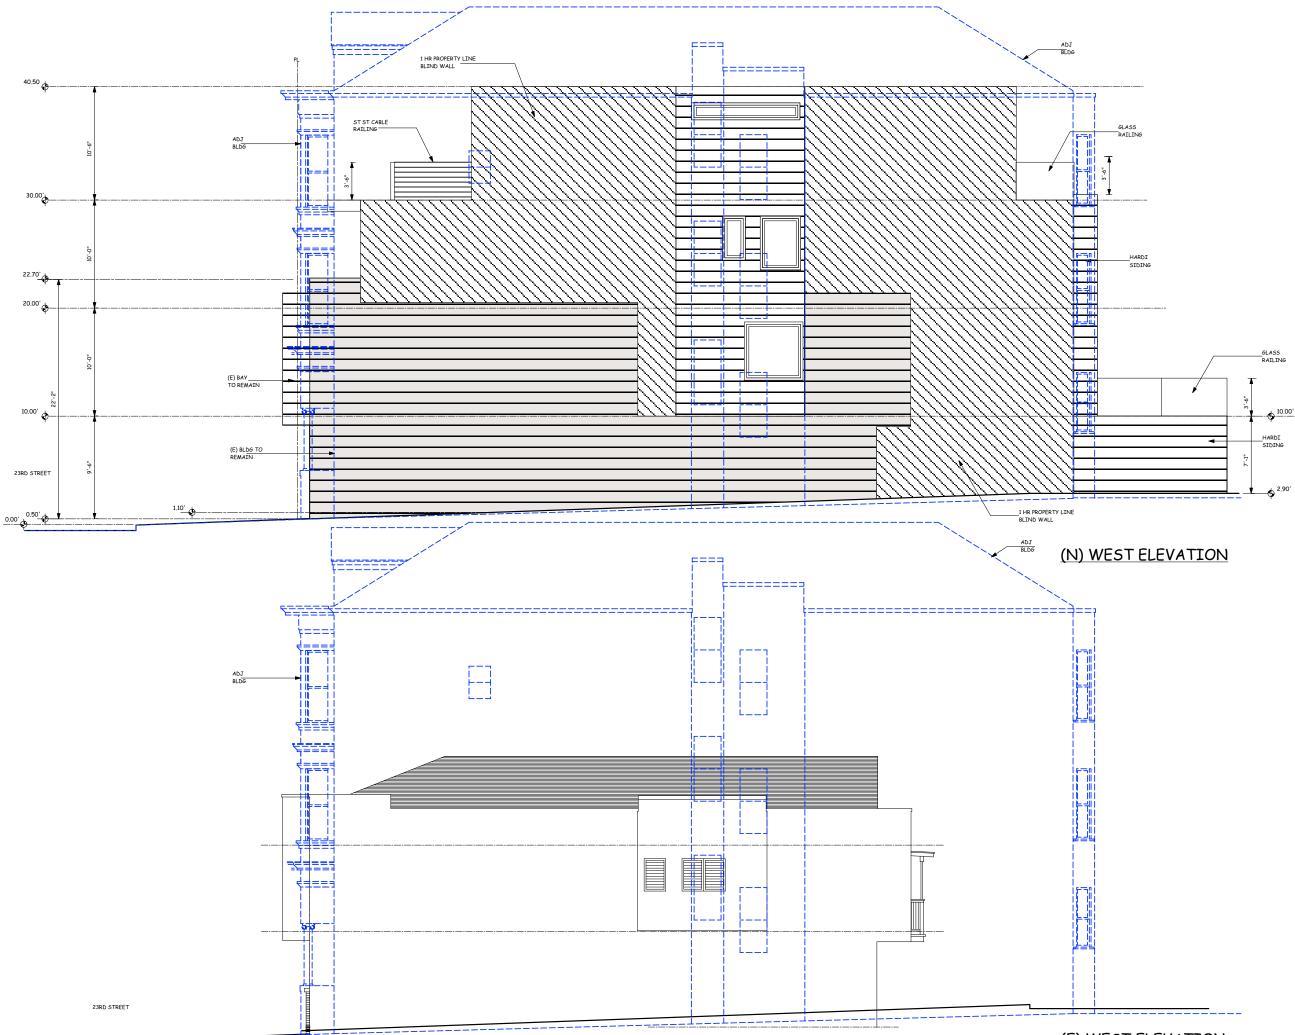

The proposal is to construct a two story horizontal and vertical addition, and the addition of a second dwelling unit to a single-family home.

**PLANNING CODE SECTION 132** requires the subject property to maintain a front setback of approximately 5 feet 10 inches. The proposed addition will extend 4 feet 8 inches into the front setback area. Therefore, a front setback variance is required.

ADJ BLDG EAST

(E) NORTH ELEVATION

ADJ BLDG WEST

WILLIAM PASHELINSKY ARCHITECT 1937 HAYES STREET SAN FRANCISCO, CA.94117 415 379 3676

ADDITION AND ALTERATIONS 3537 23RD STREET SAN FRANCISCO, CA.

ALL IDEAS, DESIGNS, ARRANGEMENTS AND PLANS AS INDICATED OR REPRESENTED BY THIS DRAWING ARE OWNED BY AND ARE THE PROPERTY OF WILLIAM PASHELINSKY ARCHITECT AND WERE CREATED, EVOLVED AND DEVELOPED FOR USE ON, AND IN CONNECTION WTH THIS SPECIFIC PROJECT. NONE OF THESE IDEAS, DESIGNS, ARRANGEMENTS OF PLANS SHALL BE USED BY OR DISCLOSED TO ANY PERSON, FIRM, OR CORPORATION FOR ANY PURPOSE WHAT SO EVER WITHOUT THE WRITTEN PERMISSION OF WILLIAM PASHELINSKY ARCHITECT