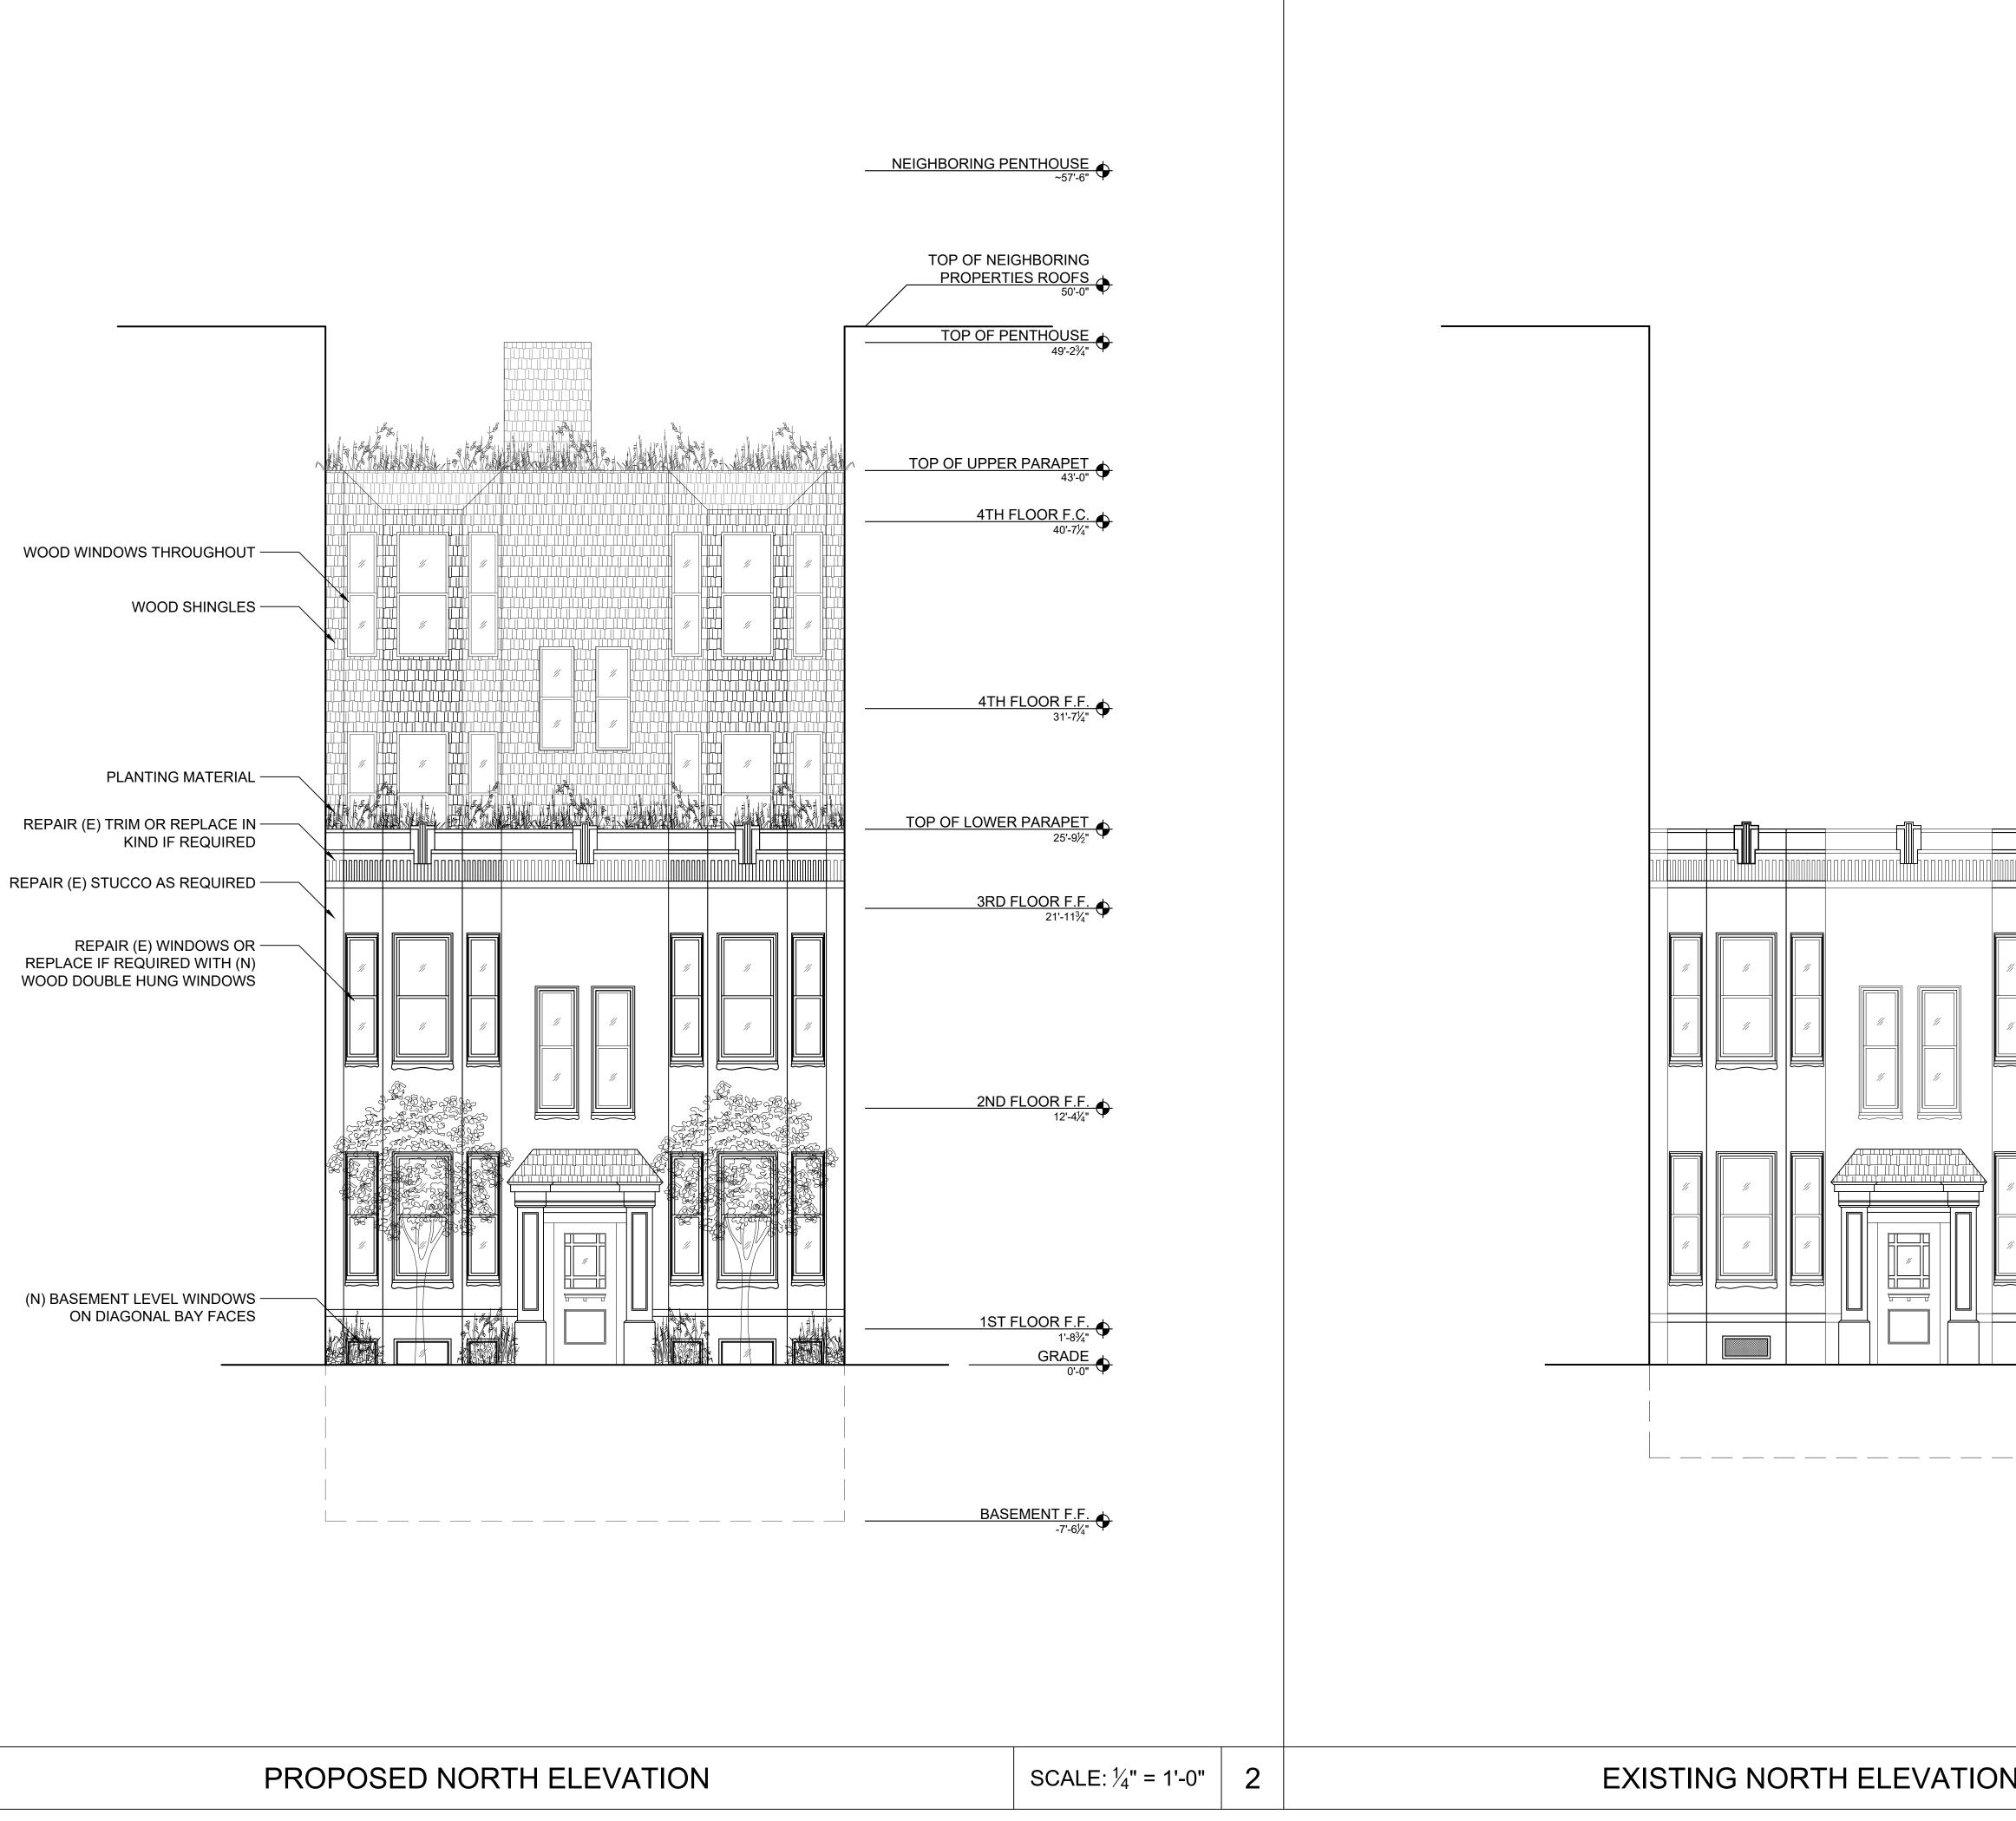

# **PROJECT DESCRIPTION**

THE PROPOSED REVITALIZATION/REHABILITATION WILL INCLUDE INTERIOR REMODEL, VERTICAL ADDITION, CONSTRUCTION OF NEW DECKS AND ROOF DECK, AND AN ADDITION OF 5 NEW DWELLING UNITS TO AN EXISTING 4-DWELLING UNIT MULTI-FAMILY BUILDING. THE REHAB & REMODEL WILL PROVIDE UPDATED ELECTRICAL, PLUMBING & HVAC SYSTEMS AS WELL AS A NEW FOUNDATION AND SEISMIC UPGRADE. IT WILL ALSO REVITALIZE THE EXISTING FRONT FACADE BY REPAIRING OR REPLACING ALL THE WINDOWS ALONG THE FRONT FACADE (REPLACEMENT WOULD BE WITH NEW IN-KIND DOUBLE-HUNG WOOD WINDOWS) AND REFINISHING AND/OR REPLACING-IN-KIND THE MATERIALS ON THE FRONT FACADE. TWO SMALL MATCHING WOOD WINDOWS WILL BE ADDED AT THE BOTTOM OF THE DIAGONAL FACES OF THE BAYS STARTING AT OR JUST ABOVE GRADE. THE PROPOSED NEW DWELLING UNITS WILL BE ADDED BY EXPANDING THE EXISTING BASEMENT AND ADDING 2 NEW FLOORS ABOVE THAT WILL BE SET BACK AND VISUALLY DISTINCT FROM THE EXISTING FACADE.

## ARCHITECTURAL

COVER SHEET SITE PLAN -- EXISTING SITE PLAN -- PROPOSED **FLOOR PLANS -- EXISTING FLOOR PLANS -- EXISTING** FLOOR PLANS -- PROPOSED FLOOR PLANS -- PROPOSED CONTEXTUAL ELEVATION -- EXISTING **CONTEXTUAL ELEVATION -- PROPOSED** NORTH ELEVATIONS -- EXISTING & PROPOSED SOUTH ELEVATIONS -- EXISTING & PROPOSED EAST ELEVATION -- EXISTING EAST ELEVATION -- PROPOSED WEST ELEVATION -- EXISTING WEST ELEVATION -- PROPOSED SECTIONS -- EXISTING SECTIONS -- PROPOSED PROPERTY PHOTOS