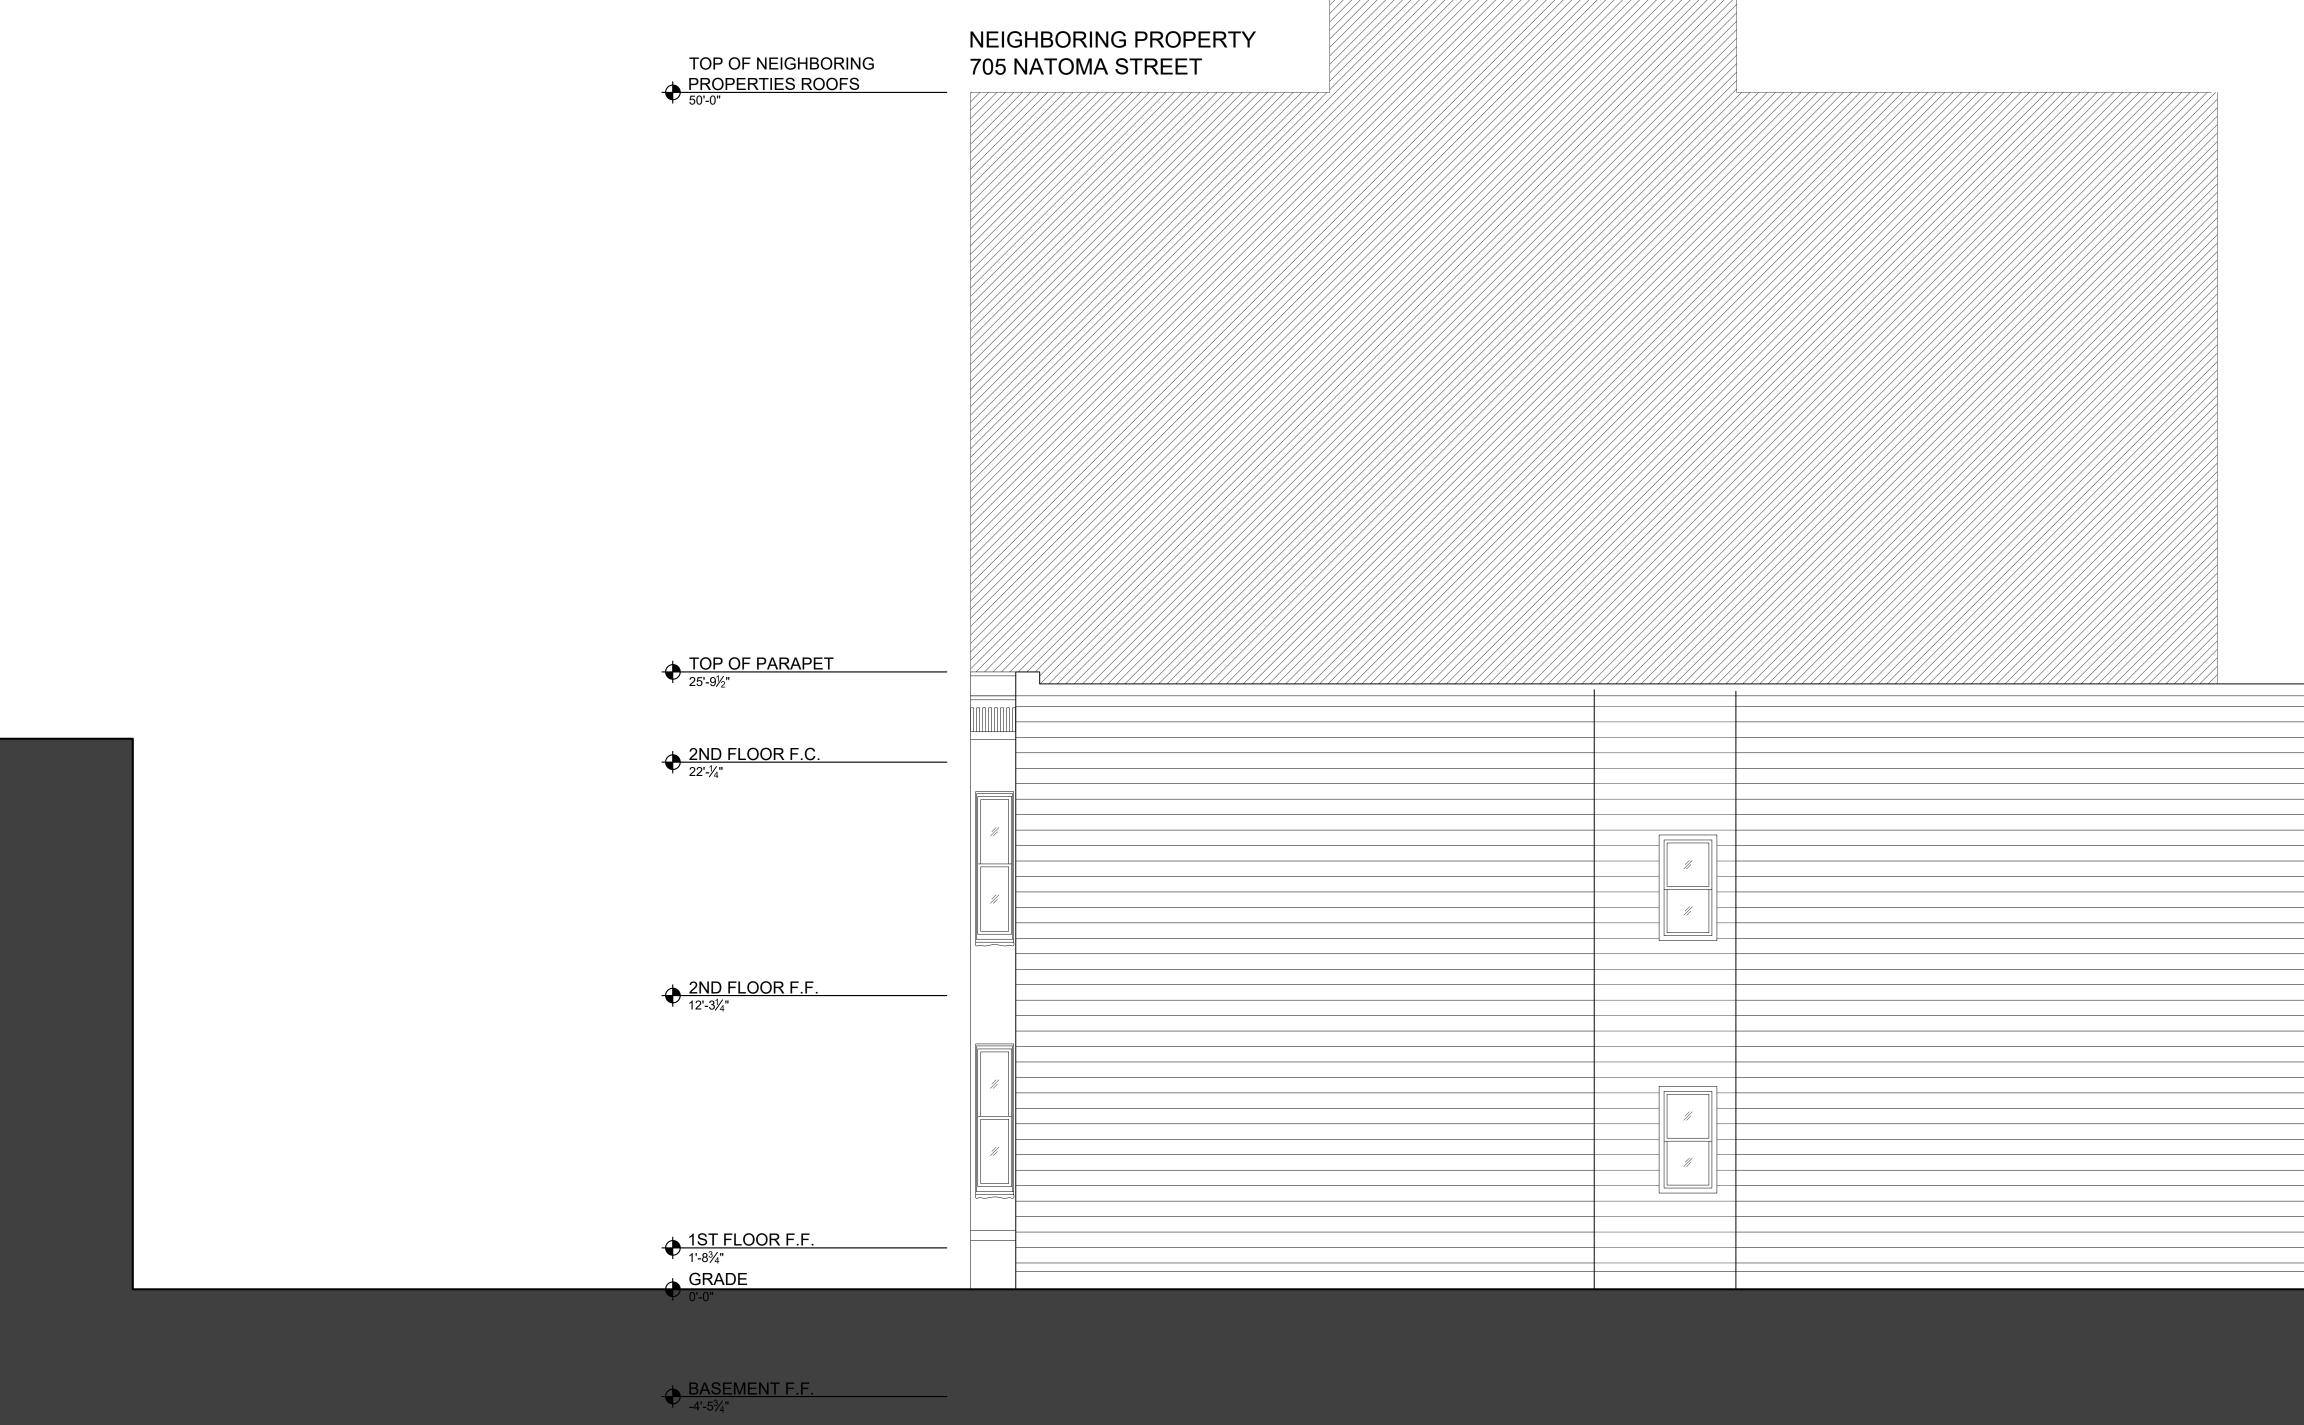

| 1208 HOWA<br>BLOCK/LC                                                                 | NG PROPERTY<br>ARD STREET<br>DT: 3728/009<br>" = ~23'-0"<br>ORIES                        | 1220/HOW<br>BLOCK/                                                                   | NING PROPERTY<br>WARD STREET<br>LOT: 3728/011<br>HT = ~23:-0"<br>STORIES<br>YARD SETBACK           | NEIGHBORING PROPERTY<br>1230 HOWARD STREET<br>BLOCK/LOT: 3728/013<br>HEIGHT = ~23'-0"<br>2 STORIES<br>NO REAR YARD SETBACK |                                                                                         |                                                                                         | N 1<br>3   |
|---------------------------------------------------------------------------------------|------------------------------------------------------------------------------------------|--------------------------------------------------------------------------------------|----------------------------------------------------------------------------------------------------|----------------------------------------------------------------------------------------------------------------------------|-----------------------------------------------------------------------------------------|-----------------------------------------------------------------------------------------|------------|
| 25'-5"                                                                                |                                                                                          |                                                                                      | NEIGHBORING PROPERTY<br>705 NATOMA STREET<br>BLOCK/LOT: 3728/007                                   |                                                                                                                            |                                                                                         | NG PROPERTY                                                                             | M<br>BLO   |
|                                                                                       | y'-0"                                                                                    |                                                                                      | BLOCKILOT: 3728/007<br>HEIGHT = 50-0"<br>5.STORIES<br>ACCESSORY STRUCTURE<br>IN REAR YARD SETBACK  | BLOCK/LOT: 3728/032<br>HEIGHT = 43'-0"                                                                                     | E) POWER LINES                                                                          | лавина (139-156)<br>т = 50'-0"<br>'ORIES<br>ARD SETBACK                                 |            |
|                                                                                       |                                                                                          |                                                                                      |                                                                                                    | NATOMA STREET                                                                                                              |                                                                                         |                                                                                         |            |
| 75'-0"                                                                                | 25'-0"                                                                                   | 25'-0"                                                                               | 25'-0"                                                                                             | 25'-0"<br>SIDEWALK                                                                                                         | 25'-0"                                                                                  | 25'-0"                                                                                  |            |
| NEIGHBORING PROPERTY<br>156-164 8TH STREET<br>BLOCK/LOT: 3728/006<br>HEIGHT = ~37'-0" | NEIGHBORING PROPERTY<br>712-716 NATOMA STREET<br>BLOCK/LOT: 3728/034<br>HEIGHT = ~30'-0" | NEIGHBORING PROPERTY<br>718 NATOMA STREET<br>BLOCK/LOT: 3728/035<br>HEIGHT = ~34'-0" | NEIGHBORING PROPERTY<br>722 NATOMA STREET<br>BLOCK/LOT: 3728/036<br>VACANT LOT WITH GARAGE AT REAR | NEIGHBORING PROPERTY<br>726 NATOMA STREET<br>BLOCK/LOT: 3728/037<br>HEIGHT - ~25'-0"                                       | NEIGHBORING PROPERTY<br>732-34 NATOMA STREET<br>BLOCK/LOT: 3728/038<br>HEIGHT - ~37'-0" | NEIGHBORING PROPERTY<br>736-38 NATOMA STREET<br>BLOCK/LOT: 3728/039<br>HEIGHT - ~45'-0" | l n<br>BLO |
|                                                                                       |                                                                                          | <u> </u>                                                                             | SITE F                                                                                             | PLAN                                                                                                                       |                                                                                         |                                                                                         |            |