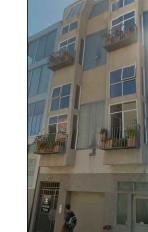

# **PROJECT DESCRIPTION**

THE PROPOSED REVITALIZATION/REHABILITATION WILL INCLUDE INTERIOR REMODEL, VERTICAL ADDITION, CONSTRUCTION OF NEW DECKS AND ROOF DECK, AND AN ADDITION OF 5 NEW DWELLING UNITS TO AN EXISTING 4-DWELLING UNIT MULTI-FAMILY BUILDING. THE REHAB & REMODEL WILL PROVIDE UPDATED ELECTRICAL, PLUMBING & HVAC SYSTEMS AS WELL AS A NEW FOUNDATION AND SEISMIC UPGRADE. IT WILL ALSO REVITALIZE THE EXISTING FRONT FACADE BY REPAIRING OR REPLACING ALL THE WINDOWS ALONG THE FRONT FACADE (REPLACEMENT WOULD BE WITH NEW IN-KIND DOUBLE-HUNG WOOD WINDOWS) AND REFINISHING AND/OR REPLACING-IN-KIND THE MATERIALS ON THE FRONT FACADE. TWO SMALL MATCHING WOOD WINDOWS WILL BE ADDED AT THE BOTTOM OF THE DIAGONAL FACES OF THE BAYS STARTING AT OR JUST ABOVE GRADE. THE PROPOSED NEW DWELLING UNITS WILL BE ADDED BY EXPANDING THE EXISTING BASEMENT AND ADDING 2 NEW FLOORS ABOVE THAT WILL BE SET BACK AND VISUALLY DISTINCT FROM THE EXISTING FACADE.