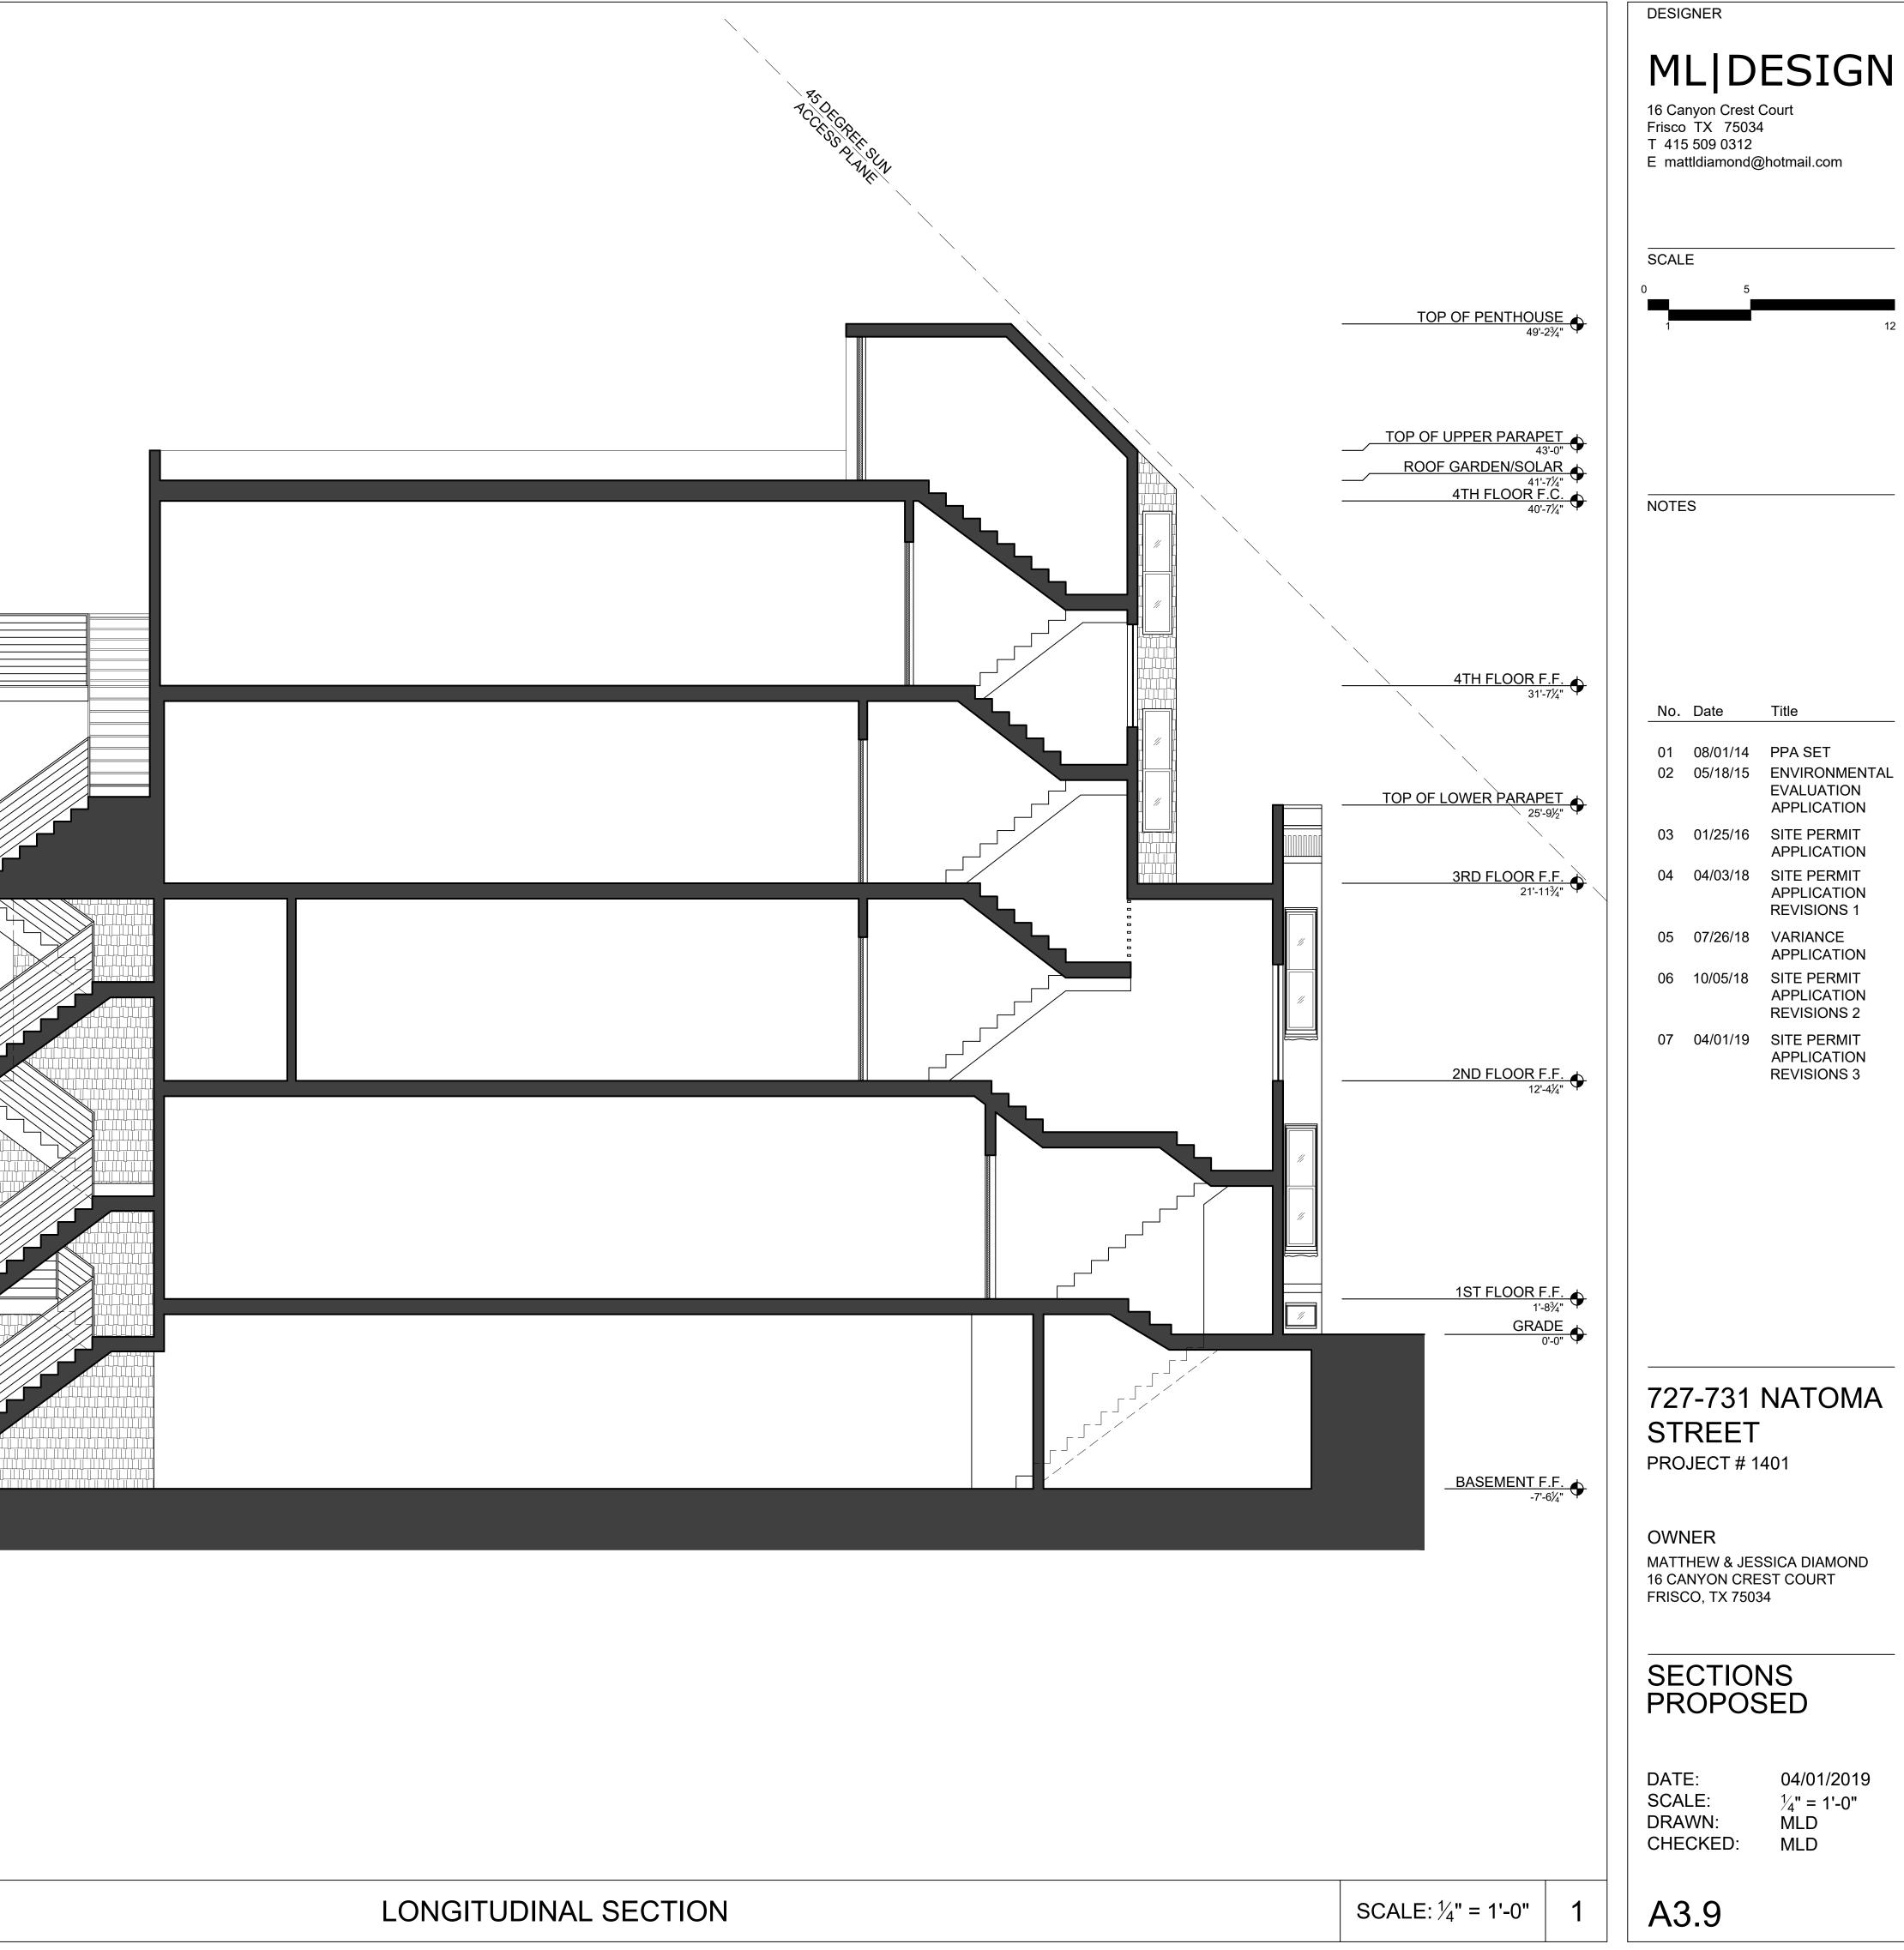

# **PROJECT DESCRIPTION**

THE PROPOSED REVITALIZATION/REHABILITATION WILL INCLUDE INTERIOR REMODEL, VERTICAL ADDITION, CONSTRUCTION OF NEW DECKS AND ROOF DECK, AND AN ADDITION OF 5 NEW DWELLING UNITS TO AN EXISTING 4-DWELLING UNIT MULTI-FAMILY BUILDING. THE REHAB & REMODEL WILL PROVIDE UPDATED ELECTRICAL, PLUMBING & HVAC SYSTEMS AS WELL AS A NEW FOUNDATION AND SEISMIC UPGRADE. IT WILL ALSO REVITALIZE THE EXISTING FRONT FACADE BY REPAIRING OR REPLACING ALL THE WINDOWS ALONG THE FRONT FACADE (REPLACEMENT WOULD BE WITH NEW IN-KIND DOUBLE-HUNG WOOD WINDOWS) AND REFINISHING AND/OR REPLACING-IN-KIND THE MATERIALS ON THE FRONT FACADE. TWO SMALL MATCHING WOOD WINDOWS WILL BE ADDED AT THE BOTTOM OF THE DIAGONAL FACES OF THE BAYS STARTING AT OR JUST ABOVE GRADE. THE PROPOSED NEW DWELLING UNITS WILL BE ADDED BY EXPANDING THE EXISTING BASEMENT AND ADDING 2 NEW FLOORS ABOVE THAT WILL BE SET BACK AND VISUALLY DISTINCT FROM THE EXISTING FACADE.

## **PROJECT DATA**

| OR'S PARCEL NUMBER:                                                                |                                                                                          | 727-731 Natoma Street<br>BLOCK: 3728 - LOT: 032<br>Zoned RED-MX - Residential Enclave - Mixed                                               |
|------------------------------------------------------------------------------------|------------------------------------------------------------------------------------------|---------------------------------------------------------------------------------------------------------------------------------------------|
| Construction<br>Occupancy<br>pries/Basement<br>its<br>mit<br>ght<br>pen Space<br>k | EXISTING<br>Type V-B<br>Multi-Family<br>2/1<br>4 Units<br>45'-0"<br>25'-9.5"<br>157<br>0 | PROPOSED<br>Type V-B<br>Condominiums<br>4/1<br>9 Units<br>45'-0"<br>43'-0"<br>800<br>369                                                    |
| PACE<br>t<br>loor<br>loor<br>or<br>or                                              | <u>EXISTING</u><br>157 (common<br>0<br>0<br>0<br>0<br>0<br>157                           | n) 207 (common)<br>25 (not included in total)<br>116 (private)<br>360 (private)<br>117 (private)<br>369 min. (not included in total)<br>800 |
| r<br>m<br>m<br>m                                                                   | <u>EXISTING</u><br>1<br>1<br>2<br>0                                                      | <u>PROPOSED</u><br>0<br>3<br>5<br>1                                                                                                         |
| <u>FOOTAGES</u><br>t                                                               | EXISTING<br>1,600<br>1,612<br>1,583<br>0<br>0<br>4,795<br>2,316                          | PROPOSED<br>1,628<br>1,593<br>1,493<br>1,213<br>1,184<br>7,111                                                                              |
|                                                                                    | 1,875<br>N/A                                                                             |                                                                                                                                             |