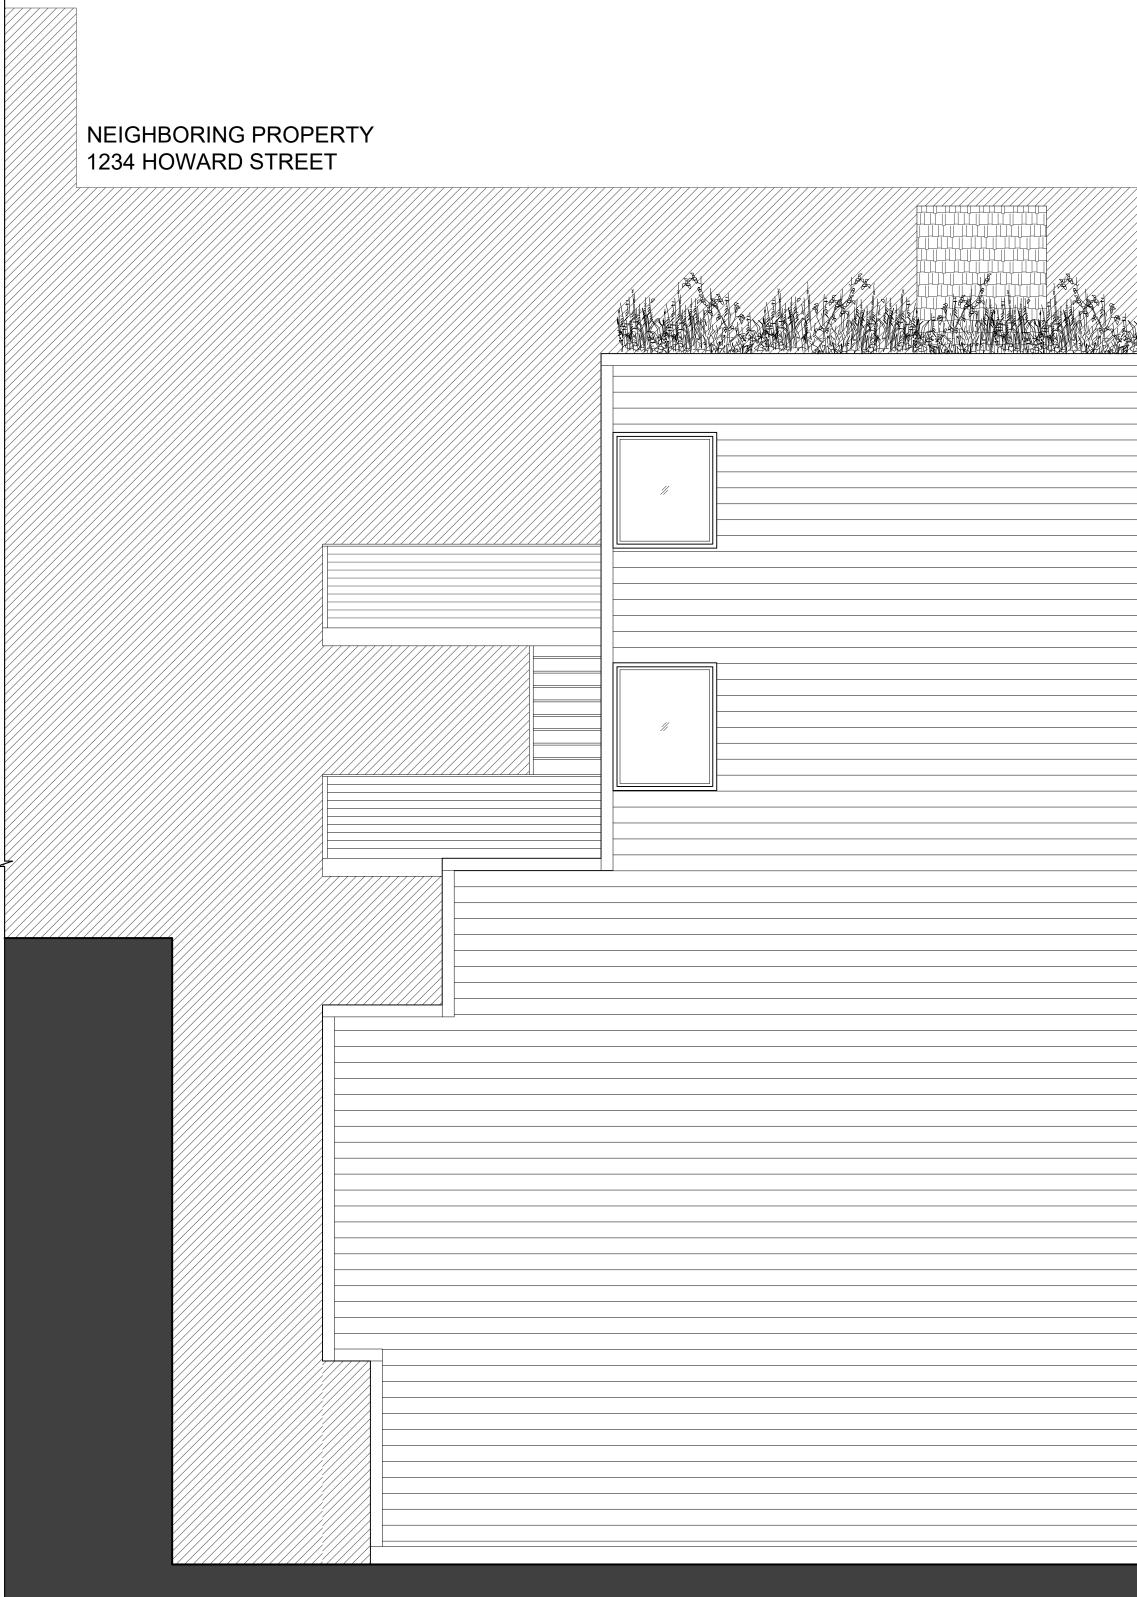

| 1208 HOW/<br>BLOCK/LC<br>HEIGHT                                                       | NG PROPERTY<br>ARD STREET<br>OT: 3728/009<br>T = ~23'-0"<br>FORIES                       | NEIGHBORIN<br>1220 HOWA<br>BLOCKILO<br>HEIGHT<br>2 STO<br>NO REAR YA                 | G PRC<br>RD ST<br>T: 3721<br>> -235<br>DRIES<br>RD SE |
|---------------------------------------------------------------------------------------|------------------------------------------------------------------------------------------|--------------------------------------------------------------------------------------|-------------------------------------------------------|
| 52,-5°                                                                                |                                                                                          | 13'-4"                                                                               |                                                       |
|                                                                                       |                                                                                          |                                                                                      |                                                       |
|                                                                                       | 25'-0"                                                                                   | 25'-0"                                                                               |                                                       |
| NEIGHBORING PROPERTY<br>156-164 8TH STREET<br>BLOCK/LOT: 3728/006<br>HEIGHT = ~37'-0" | NEIGHBORING PROPERTY<br>712-716 NATOMA STREET<br>BLOCK/LOT: 3728/034<br>HEIGHT = ~30'-0" | NEIGHBORING PROPERTY<br>718 NATOMA STREET<br>BLOCK/LOT: 3728/035<br>HEIGHT = ~34'-0" |                                                       |

| 1208 HOWA<br>BLOCK/LC                                                                 | NG PROPERTY<br>ARD STREET<br>DT: 3728/009<br>" = ~23'-0"<br>ORIES                        | 1220/HOW<br>BLOCK/                                                                   | NING PROPERTY<br>WARD STREET<br>LOT: 3728/011<br>HT = ~23:-0"<br>STORIES<br>YARD SETBACK           | NEIGHBORING PROPERTY<br>1230 HOWARD STREET<br>BLOCK/LOT: 3728/013<br>HEIGHT = ~23'-0"<br>2 STORIES<br>NO REAR YARD SETBACK |                                                                                         |                                                                                         | N 1<br>3   |
|---------------------------------------------------------------------------------------|------------------------------------------------------------------------------------------|--------------------------------------------------------------------------------------|----------------------------------------------------------------------------------------------------|----------------------------------------------------------------------------------------------------------------------------|-----------------------------------------------------------------------------------------|-----------------------------------------------------------------------------------------|------------|
| 25'-5"                                                                                |                                                                                          |                                                                                      | NEIGHBORING PROPERTY<br>705 NATOMA STREET<br>BLOCK/LOT: 3728/007                                   |                                                                                                                            |                                                                                         | NG PROPERTY                                                                             | M<br>BLO   |
|                                                                                       | y'-0"                                                                                    |                                                                                      | BLOCKILOT: 3728/007<br>HEIGHT = 50-0"<br>5.STORIES<br>ACCESSORY STRUCTURE<br>IN REAR YARD SETBACK  | BLOCK/LOT: 3728/032<br>HEIGHT = 43'-0"                                                                                     | E) POWER LINES                                                                          | лавина (139-156)<br>т = 50'-0"<br>'ORIES<br>ARD SETBACK                                 |            |
|                                                                                       |                                                                                          |                                                                                      |                                                                                                    | NATOMA STREET                                                                                                              |                                                                                         |                                                                                         |            |
| 75'-0"                                                                                | 25'-0"                                                                                   | 25'-0"                                                                               | 25'-0"                                                                                             | 25'-0"<br>SIDEWALK                                                                                                         | 25'-0"                                                                                  | 25'-0"                                                                                  |            |
| NEIGHBORING PROPERTY<br>156-164 8TH STREET<br>BLOCK/LOT: 3728/006<br>HEIGHT = ~37'-0" | NEIGHBORING PROPERTY<br>712-716 NATOMA STREET<br>BLOCK/LOT: 3728/034<br>HEIGHT = ~30'-0" | NEIGHBORING PROPERTY<br>718 NATOMA STREET<br>BLOCK/LOT: 3728/035<br>HEIGHT = ~34'-0" | NEIGHBORING PROPERTY<br>722 NATOMA STREET<br>BLOCK/LOT: 3728/036<br>VACANT LOT WITH GARAGE AT REAR | NEIGHBORING PROPERTY<br>726 NATOMA STREET<br>BLOCK/LOT: 3728/037<br>HEIGHT - ~25'-0"                                       | NEIGHBORING PROPERTY<br>732-34 NATOMA STREET<br>BLOCK/LOT: 3728/038<br>HEIGHT - ~37'-0" | NEIGHBORING PROPERTY<br>736-38 NATOMA STREET<br>BLOCK/LOT: 3728/039<br>HEIGHT - ~45'-0" | l n<br>BLO |
|                                                                                       |                                                                                          | <u> </u>                                                                             | SITE F                                                                                             | PLAN                                                                                                                       |                                                                                         |                                                                                         |            |