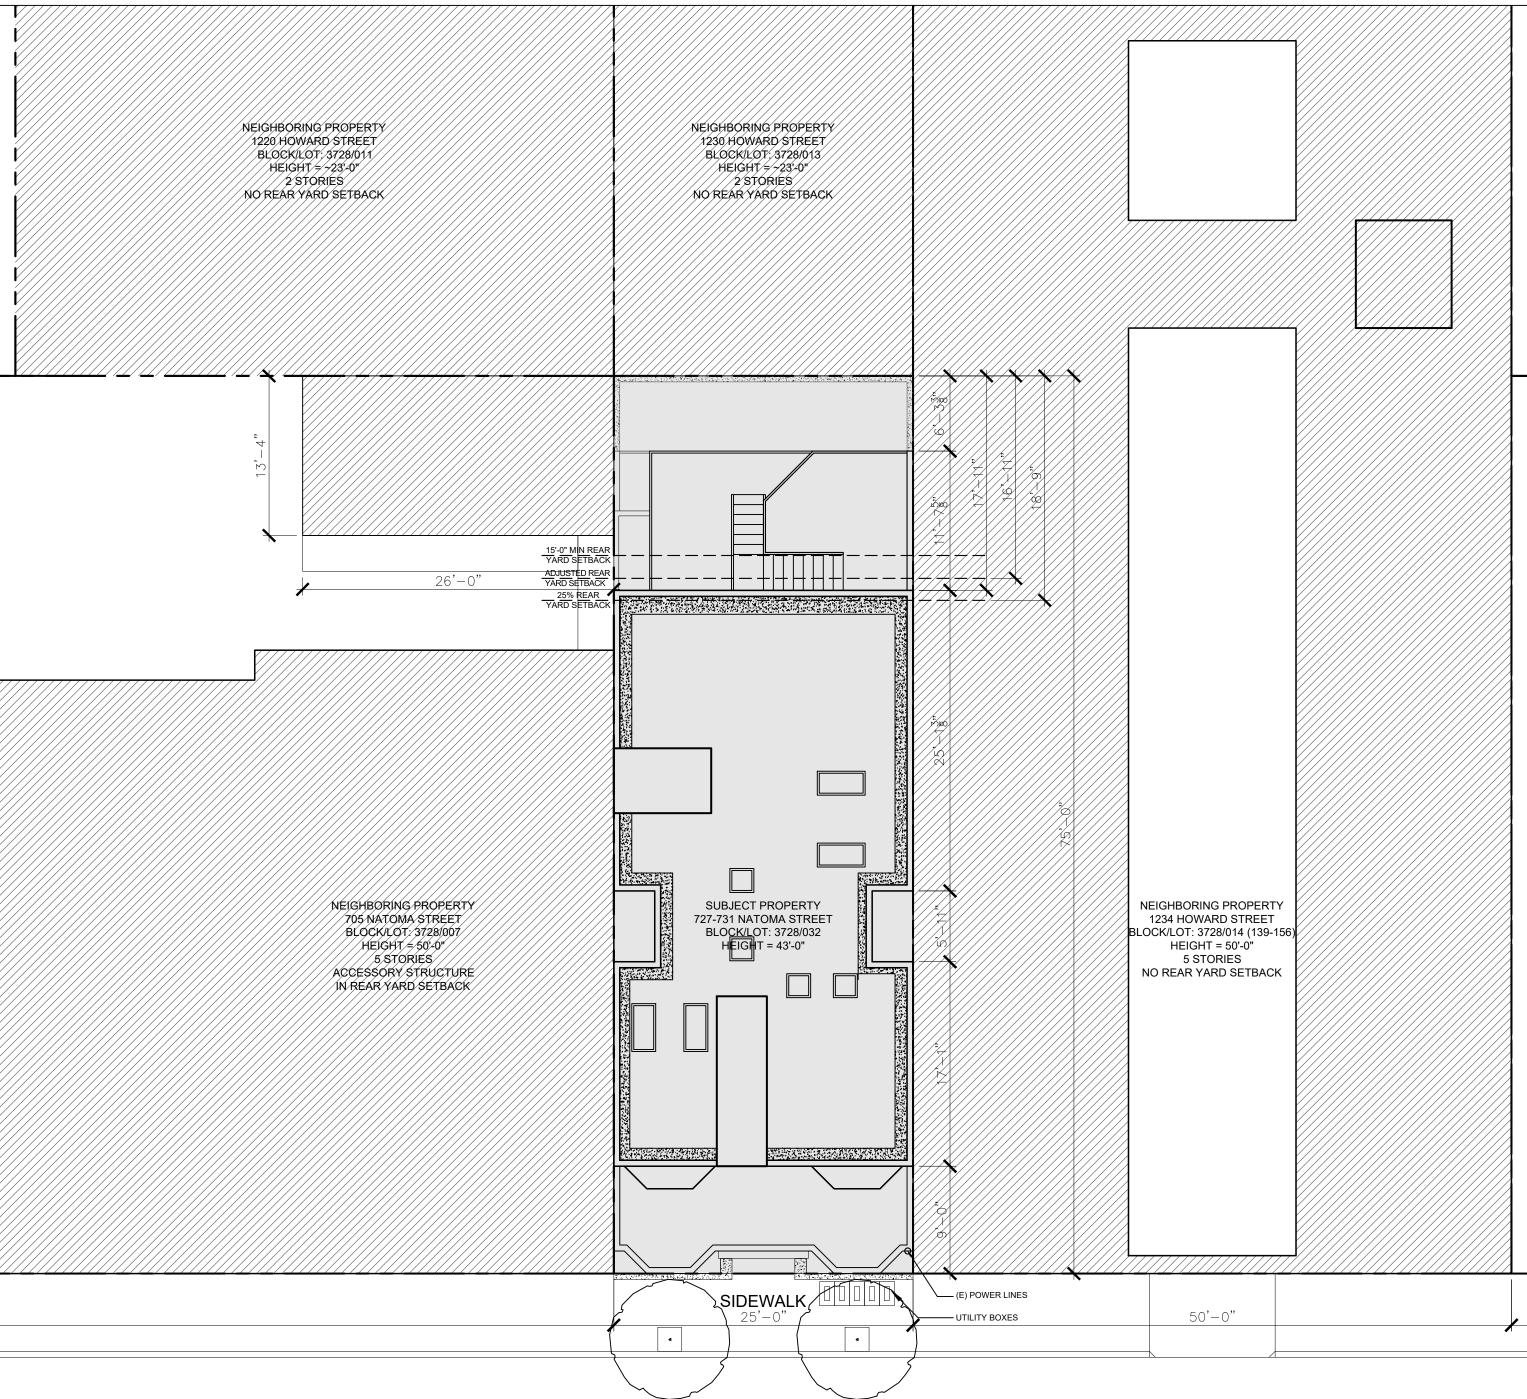

| 1208 HOWA<br>BLOCK/LC                                                                 | NG PROPERTY<br>ARD STREET<br>DT: 3728/009<br>" = ~23'-0"<br>ORIES                        | 1220/HOW<br>BLOCK/                                                                   | NING PROPERTY<br>WARD STREET<br>LOT: 3728/011<br>HT = ~23:-0"<br>STORIES<br>YARD SETBACK           | NEIGHBORING PROPERTY<br>1230 HOWARD STREET<br>BLOCK/LOT: 3728/013<br>HEIGHT = ~23'-0"<br>2 STORIES<br>NO REAR YARD SETBACK |                                                                                         |                                                                                         | N 1<br>3   |
|---------------------------------------------------------------------------------------|------------------------------------------------------------------------------------------|--------------------------------------------------------------------------------------|----------------------------------------------------------------------------------------------------|----------------------------------------------------------------------------------------------------------------------------|-----------------------------------------------------------------------------------------|-----------------------------------------------------------------------------------------|------------|
| 25'-5"                                                                                |                                                                                          |                                                                                      | NEIGHBORING PROPERTY<br>705 NATOMA STREET<br>BLOCK/LOT: 3728/007                                   |                                                                                                                            |                                                                                         | NG PROPERTY                                                                             | M<br>BLO   |
|                                                                                       | y'-0"                                                                                    |                                                                                      | BLOCKILOT: 3728/007<br>HEIGHT = 50-0"<br>5.STORIES<br>ACCESSORY STRUCTURE<br>IN REAR YARD SETBACK  | BLOCK/LOT: 3728/032<br>HEIGHT = 43'-0"                                                                                     | E) POWER LINES                                                                          | лавина (139-156)<br>т = 50'-0"<br>'ORIES<br>ARD SETBACK                                 |            |
|                                                                                       |                                                                                          |                                                                                      |                                                                                                    | NATOMA STREET                                                                                                              |                                                                                         |                                                                                         |            |
| 75'-0"                                                                                | 25'-0"                                                                                   | 25'-0"                                                                               | 25'-0"                                                                                             | 25'-0"<br>SIDEWALK                                                                                                         | 25'-0"                                                                                  | 25'-0"                                                                                  |            |
| NEIGHBORING PROPERTY<br>156-164 8TH STREET<br>BLOCK/LOT: 3728/006<br>HEIGHT = ~37'-0" | NEIGHBORING PROPERTY<br>712-716 NATOMA STREET<br>BLOCK/LOT: 3728/034<br>HEIGHT = ~30'-0" | NEIGHBORING PROPERTY<br>718 NATOMA STREET<br>BLOCK/LOT: 3728/035<br>HEIGHT = ~34'-0" | NEIGHBORING PROPERTY<br>722 NATOMA STREET<br>BLOCK/LOT: 3728/036<br>VACANT LOT WITH GARAGE AT REAR | NEIGHBORING PROPERTY<br>726 NATOMA STREET<br>BLOCK/LOT: 3728/037<br>HEIGHT - ~25'-0"                                       | NEIGHBORING PROPERTY<br>732-34 NATOMA STREET<br>BLOCK/LOT: 3728/038<br>HEIGHT - ~37'-0" | NEIGHBORING PROPERTY<br>736-38 NATOMA STREET<br>BLOCK/LOT: 3728/039<br>HEIGHT - ~45'-0" | l n<br>BLO |
|                                                                                       |                                                                                          | <u> </u>                                                                             | SITE F                                                                                             | PLAN                                                                                                                       |                                                                                         |                                                                                         |            |