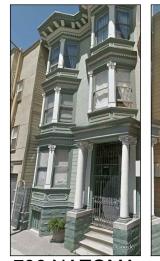

#### **PROJECT INFORMATION APPLICANT INFORMATION**

Project Address: Cross Street(s): Block /Lot No.: Zoning District(s): **RED-MX/ 45-X** Area Plan: Record Number:

727 Natoma Street 8<sup>th</sup> & 9<sup>th</sup> Streets 3728/032 Western SoMa 2019-001033VAR

#### **PROJECT DESCRIPTION**

The project proposes to construct a two-story vertical addition, rear decks, roof deck, and add five dwelling units to the existing two-story four-unit residential building.

# BUILDING PERMIT FOR RESIDENTIAL REMODEL

727-731 NATOMA STREET SAN FRANCISCO, CA 94103

# **PROJECT DESCRIPTION**

THE PROPOSED REVITALIZATION/REHABILITATION WILL INCLUDE INTERIOR REMODEL, VERTICAL ADDITION, CONSTRUCTION OF NEW DECKS AND ROOF DECK, AND AN ADDITION OF 5 NEW DWELLING UNITS TO AN EXISTING 4-DWELLING UNIT MULTI-FAMILY BUILDING. THE REHAB & REMODEL WILL PROVIDE UPDATED ELECTRICAL, PLUMBING & HVAC SYSTEMS AS WELL AS A NEW FOUNDATION AND SEISMIC UPGRADE. IT WILL ALSO REVITALIZE THE EXISTING FRONT FACADE BY REPAIRING OR REPLACING ALL THE WINDOWS ALONG THE FRONT FACADE (REPLACEMENT WOULD BE WITH NEW IN-KIND DOUBLE-HUNG WOOD WINDOWS) AND REFINISHING AND/OR REPLACING-IN-KIND THE MATERIALS ON THE FRONT FACADE. TWO SMALL MATCHING WOOD WINDOWS WILL BE ADDED AT THE BOTTOM OF THE DIAGONAL FACES OF THE BAYS STARTING AT OR JUST ABOVE GRADE. THE PROPOSED NEW DWELLING UNITS WILL BE ADDED BY EXPANDING THE EXISTING BASEMENT AND ADDING 2 NEW FLOORS ABOVE THAT WILL BE SET BACK AND VISUALLY DISTINCT FROM THE EXISTING FACADE.