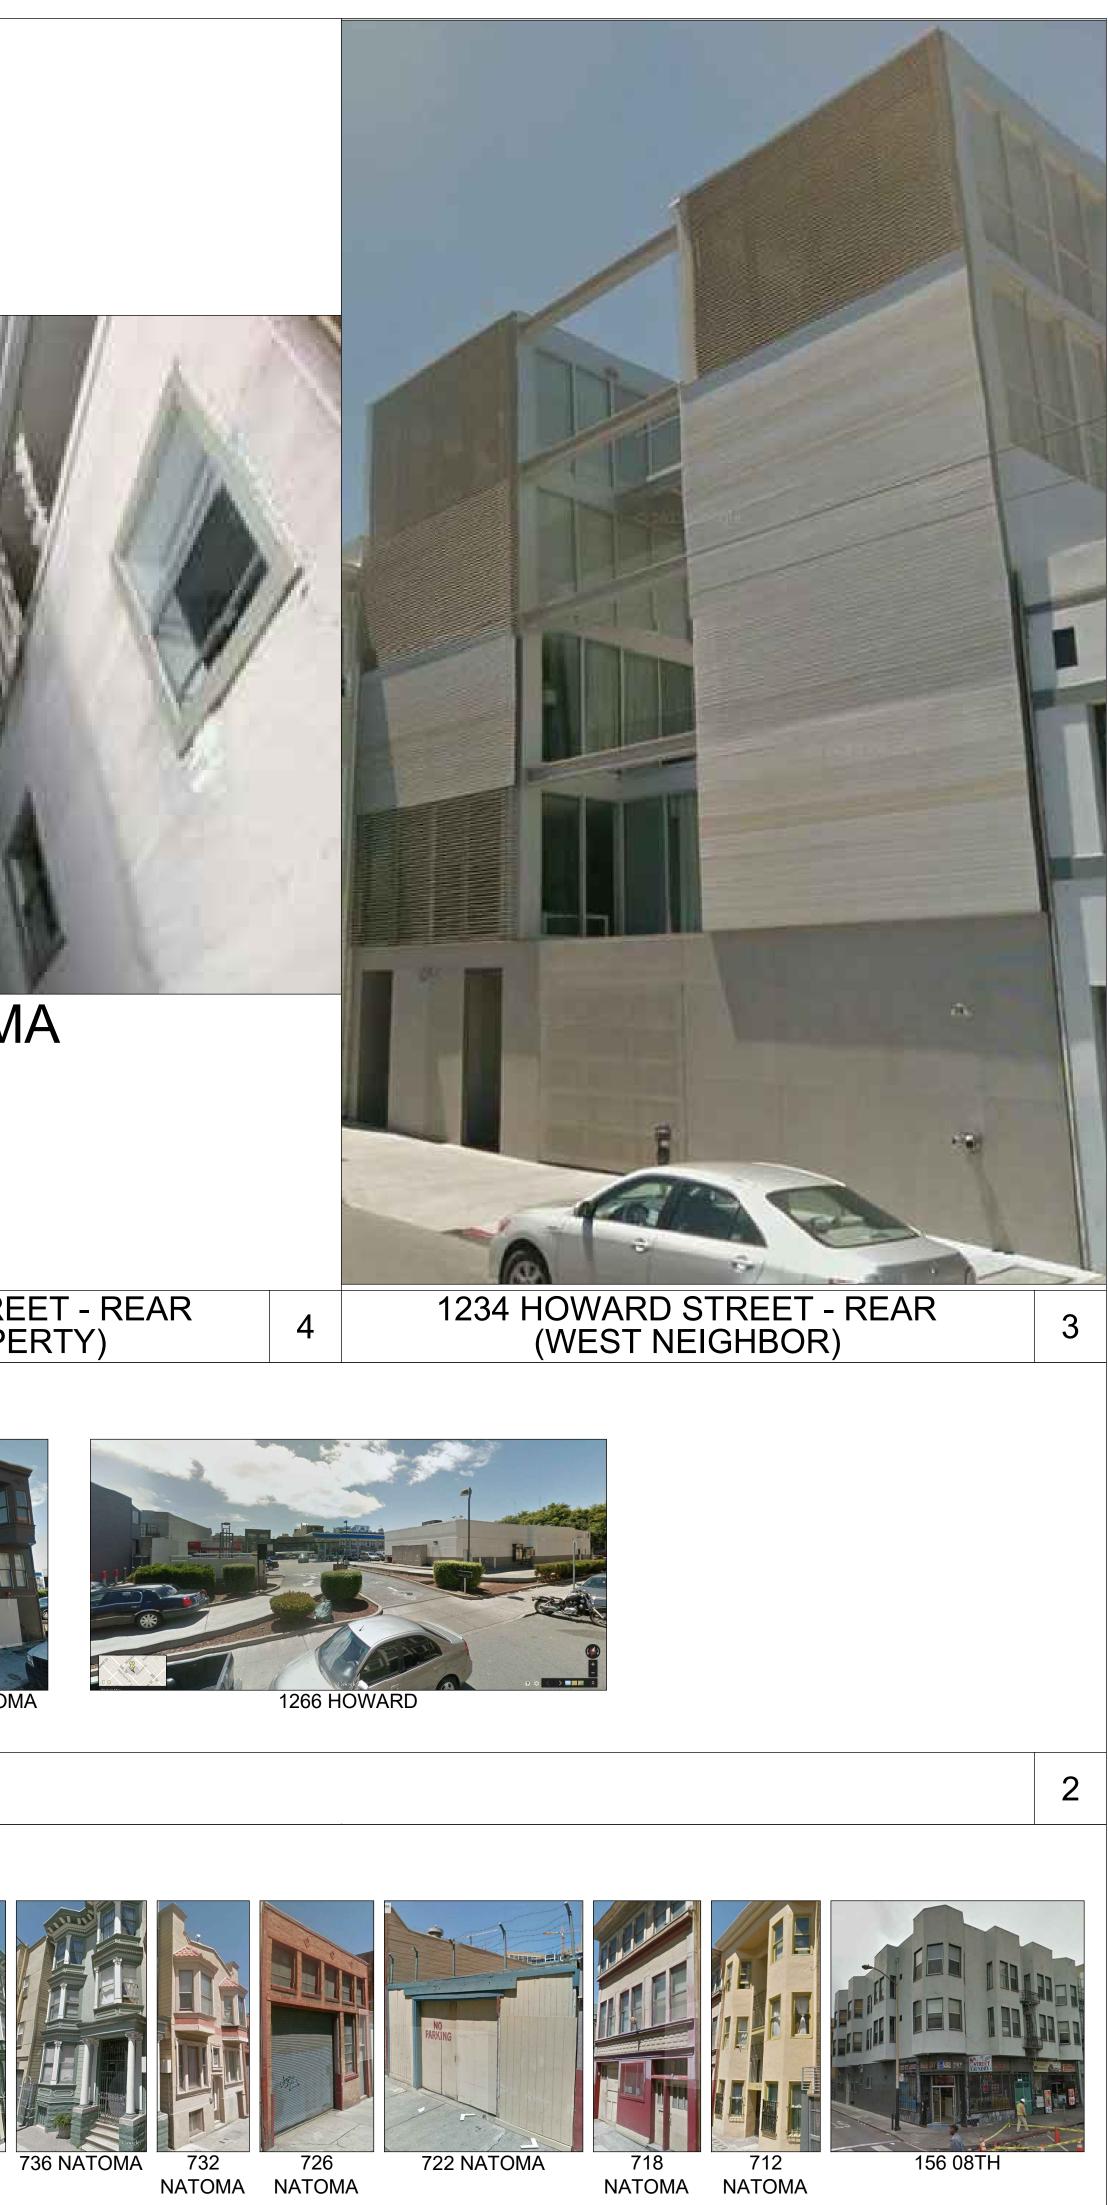

| 1208 HOW/<br>BLOCK/LC<br>HEIGHT                                                       | NG PROPERTY<br>ARD STREET<br>OT: 3728/009<br>T = ~23'-0"<br>FORIES                       | NEIGHBORIN<br>1220 HOWA<br>BLOCKILO<br>HEIGHT<br>2 STO<br>NO REAR YA                 | G PRC<br>RD ST<br>T: 3721<br>> -235<br>DRIES<br>RD SE |
|---------------------------------------------------------------------------------------|------------------------------------------------------------------------------------------|--------------------------------------------------------------------------------------|-------------------------------------------------------|
| 52,-5°                                                                                |                                                                                          | 13'-4"                                                                               |                                                       |
|                                                                                       |                                                                                          |                                                                                      |                                                       |
|                                                                                       | 25'-0"                                                                                   | 25'-0"                                                                               |                                                       |
| NEIGHBORING PROPERTY<br>156-164 8TH STREET<br>BLOCK/LOT: 3728/006<br>HEIGHT = ~37'-0" | NEIGHBORING PROPERTY<br>712-716 NATOMA STREET<br>BLOCK/LOT: 3728/034<br>HEIGHT = ~30'-0" | NEIGHBORING PROPERTY<br>718 NATOMA STREET<br>BLOCK/LOT: 3728/035<br>HEIGHT = ~34'-0" |                                                       |

| 1208 HOWA<br>BLOCK/LC                                                                 | NG PROPERTY<br>ARD STREET<br>DT: 3728/009<br>" = ~23'-0"<br>ORIES                        | 1220/HOW<br>BLOCK/                                                                   | NING PROPERTY<br>WARD STREET<br>LOT: 3728/011<br>HT = ~23:-0"<br>STORIES<br>YARD SETBACK           | NEIGHBORING PROPERTY<br>1230 HOWARD STREET<br>BLOCK/LOT: 3728/013<br>HEIGHT = ~23'-0"<br>2 STORIES<br>NO REAR YARD SETBACK |                                                                                         |                                                                                         | N 1<br>3   |
|---------------------------------------------------------------------------------------|------------------------------------------------------------------------------------------|--------------------------------------------------------------------------------------|----------------------------------------------------------------------------------------------------|----------------------------------------------------------------------------------------------------------------------------|-----------------------------------------------------------------------------------------|-----------------------------------------------------------------------------------------|------------|
| 25'-5"                                                                                |                                                                                          |                                                                                      | NEIGHBORING PROPERTY<br>705 NATOMA STREET<br>BLOCK/LOT: 3728/007                                   |                                                                                                                            |                                                                                         | NG PROPERTY                                                                             | M<br>BLO   |
|                                                                                       | y'-0"                                                                                    |                                                                                      | BLOCKILOT: 3728/007<br>HEIGHT = 50-0"<br>5.STORIES<br>ACCESSORY STRUCTURE<br>IN REAR YARD SETBACK  | BLOCK/LOT: 3728/032<br>HEIGHT = 43'-0"                                                                                     | E) POWER LINES                                                                          | лавина (139-156)<br>т = 50'-0"<br>'ORIES<br>ARD SETBACK                                 |            |
|                                                                                       |                                                                                          |                                                                                      |                                                                                                    | NATOMA STREET                                                                                                              |                                                                                         |                                                                                         |            |
| 75'-0"                                                                                | 25'-0"                                                                                   | 25'-0"                                                                               | 25'-0"                                                                                             | 25'-0"<br>SIDEWALK                                                                                                         | 25'-0"                                                                                  | 25'-0"                                                                                  |            |
| NEIGHBORING PROPERTY<br>156-164 8TH STREET<br>BLOCK/LOT: 3728/006<br>HEIGHT = ~37'-0" | NEIGHBORING PROPERTY<br>712-716 NATOMA STREET<br>BLOCK/LOT: 3728/034<br>HEIGHT = ~30'-0" | NEIGHBORING PROPERTY<br>718 NATOMA STREET<br>BLOCK/LOT: 3728/035<br>HEIGHT = ~34'-0" | NEIGHBORING PROPERTY<br>722 NATOMA STREET<br>BLOCK/LOT: 3728/036<br>VACANT LOT WITH GARAGE AT REAR | NEIGHBORING PROPERTY<br>726 NATOMA STREET<br>BLOCK/LOT: 3728/037<br>HEIGHT - ~25'-0"                                       | NEIGHBORING PROPERTY<br>732-34 NATOMA STREET<br>BLOCK/LOT: 3728/038<br>HEIGHT - ~37'-0" | NEIGHBORING PROPERTY<br>736-38 NATOMA STREET<br>BLOCK/LOT: 3728/039<br>HEIGHT - ~45'-0" | l n<br>BLO |
|                                                                                       |                                                                                          | <u> </u>                                                                             | SITE F                                                                                             | PLAN                                                                                                                       |                                                                                         |                                                                                         |            |