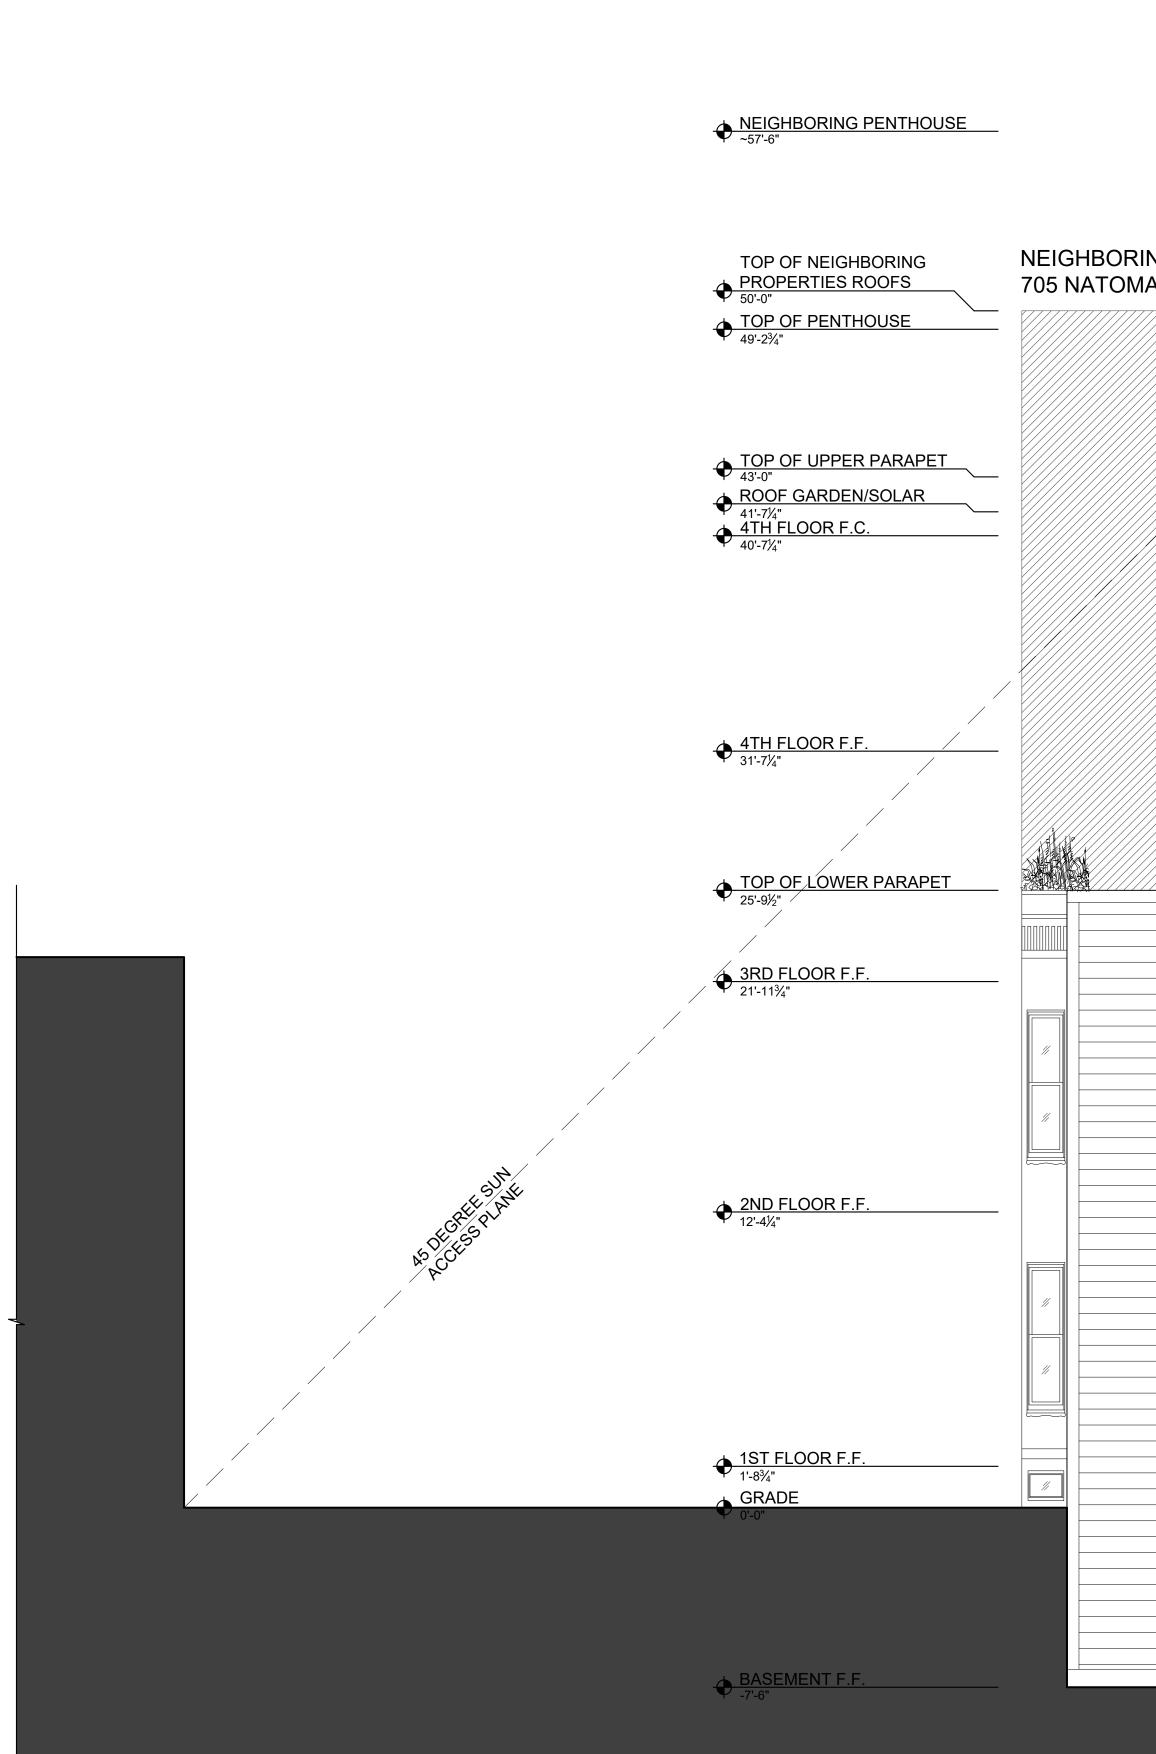

 $\backslash$ 

| ACCHES PLANK | NEIGHBORING PENTHOUSE<br>~57'-6"                                                                              |
|--------------|---------------------------------------------------------------------------------------------------------------|
|              | TOP OF NEIGHBORING<br>PROPERTIES ROOFS<br>50'-0"<br>TOP OF PENTHOUSE<br>49'-2¾"                               |
|              | <u>TOP OF UPPER PARAPET</u><br>43'-0"<br><u>ROOF GARDEN/SOLAR</u><br>41'-7¼"<br>41'-7¼"<br>41'-7¼"<br>40'-7¼" |
|              | 4TH FLOOR F.F.<br>31'-7¼"                                                                                     |
|              | TOP OF LOWER PARAPET         25'-9½"         3RD FLOOR F.F.         21'-11¾"         WOOD BOARD SIDING        |
|              | (E) FACADE MATERIALS TO<br>REMAIN AS IS<br>2ND FLOOR F.F.<br>12'-4¼"                                          |
|              |                                                                                                               |
|              |                                                                                                               |
|              | BASEMENT F.F.<br>-7'-6¼"                                                                                      |