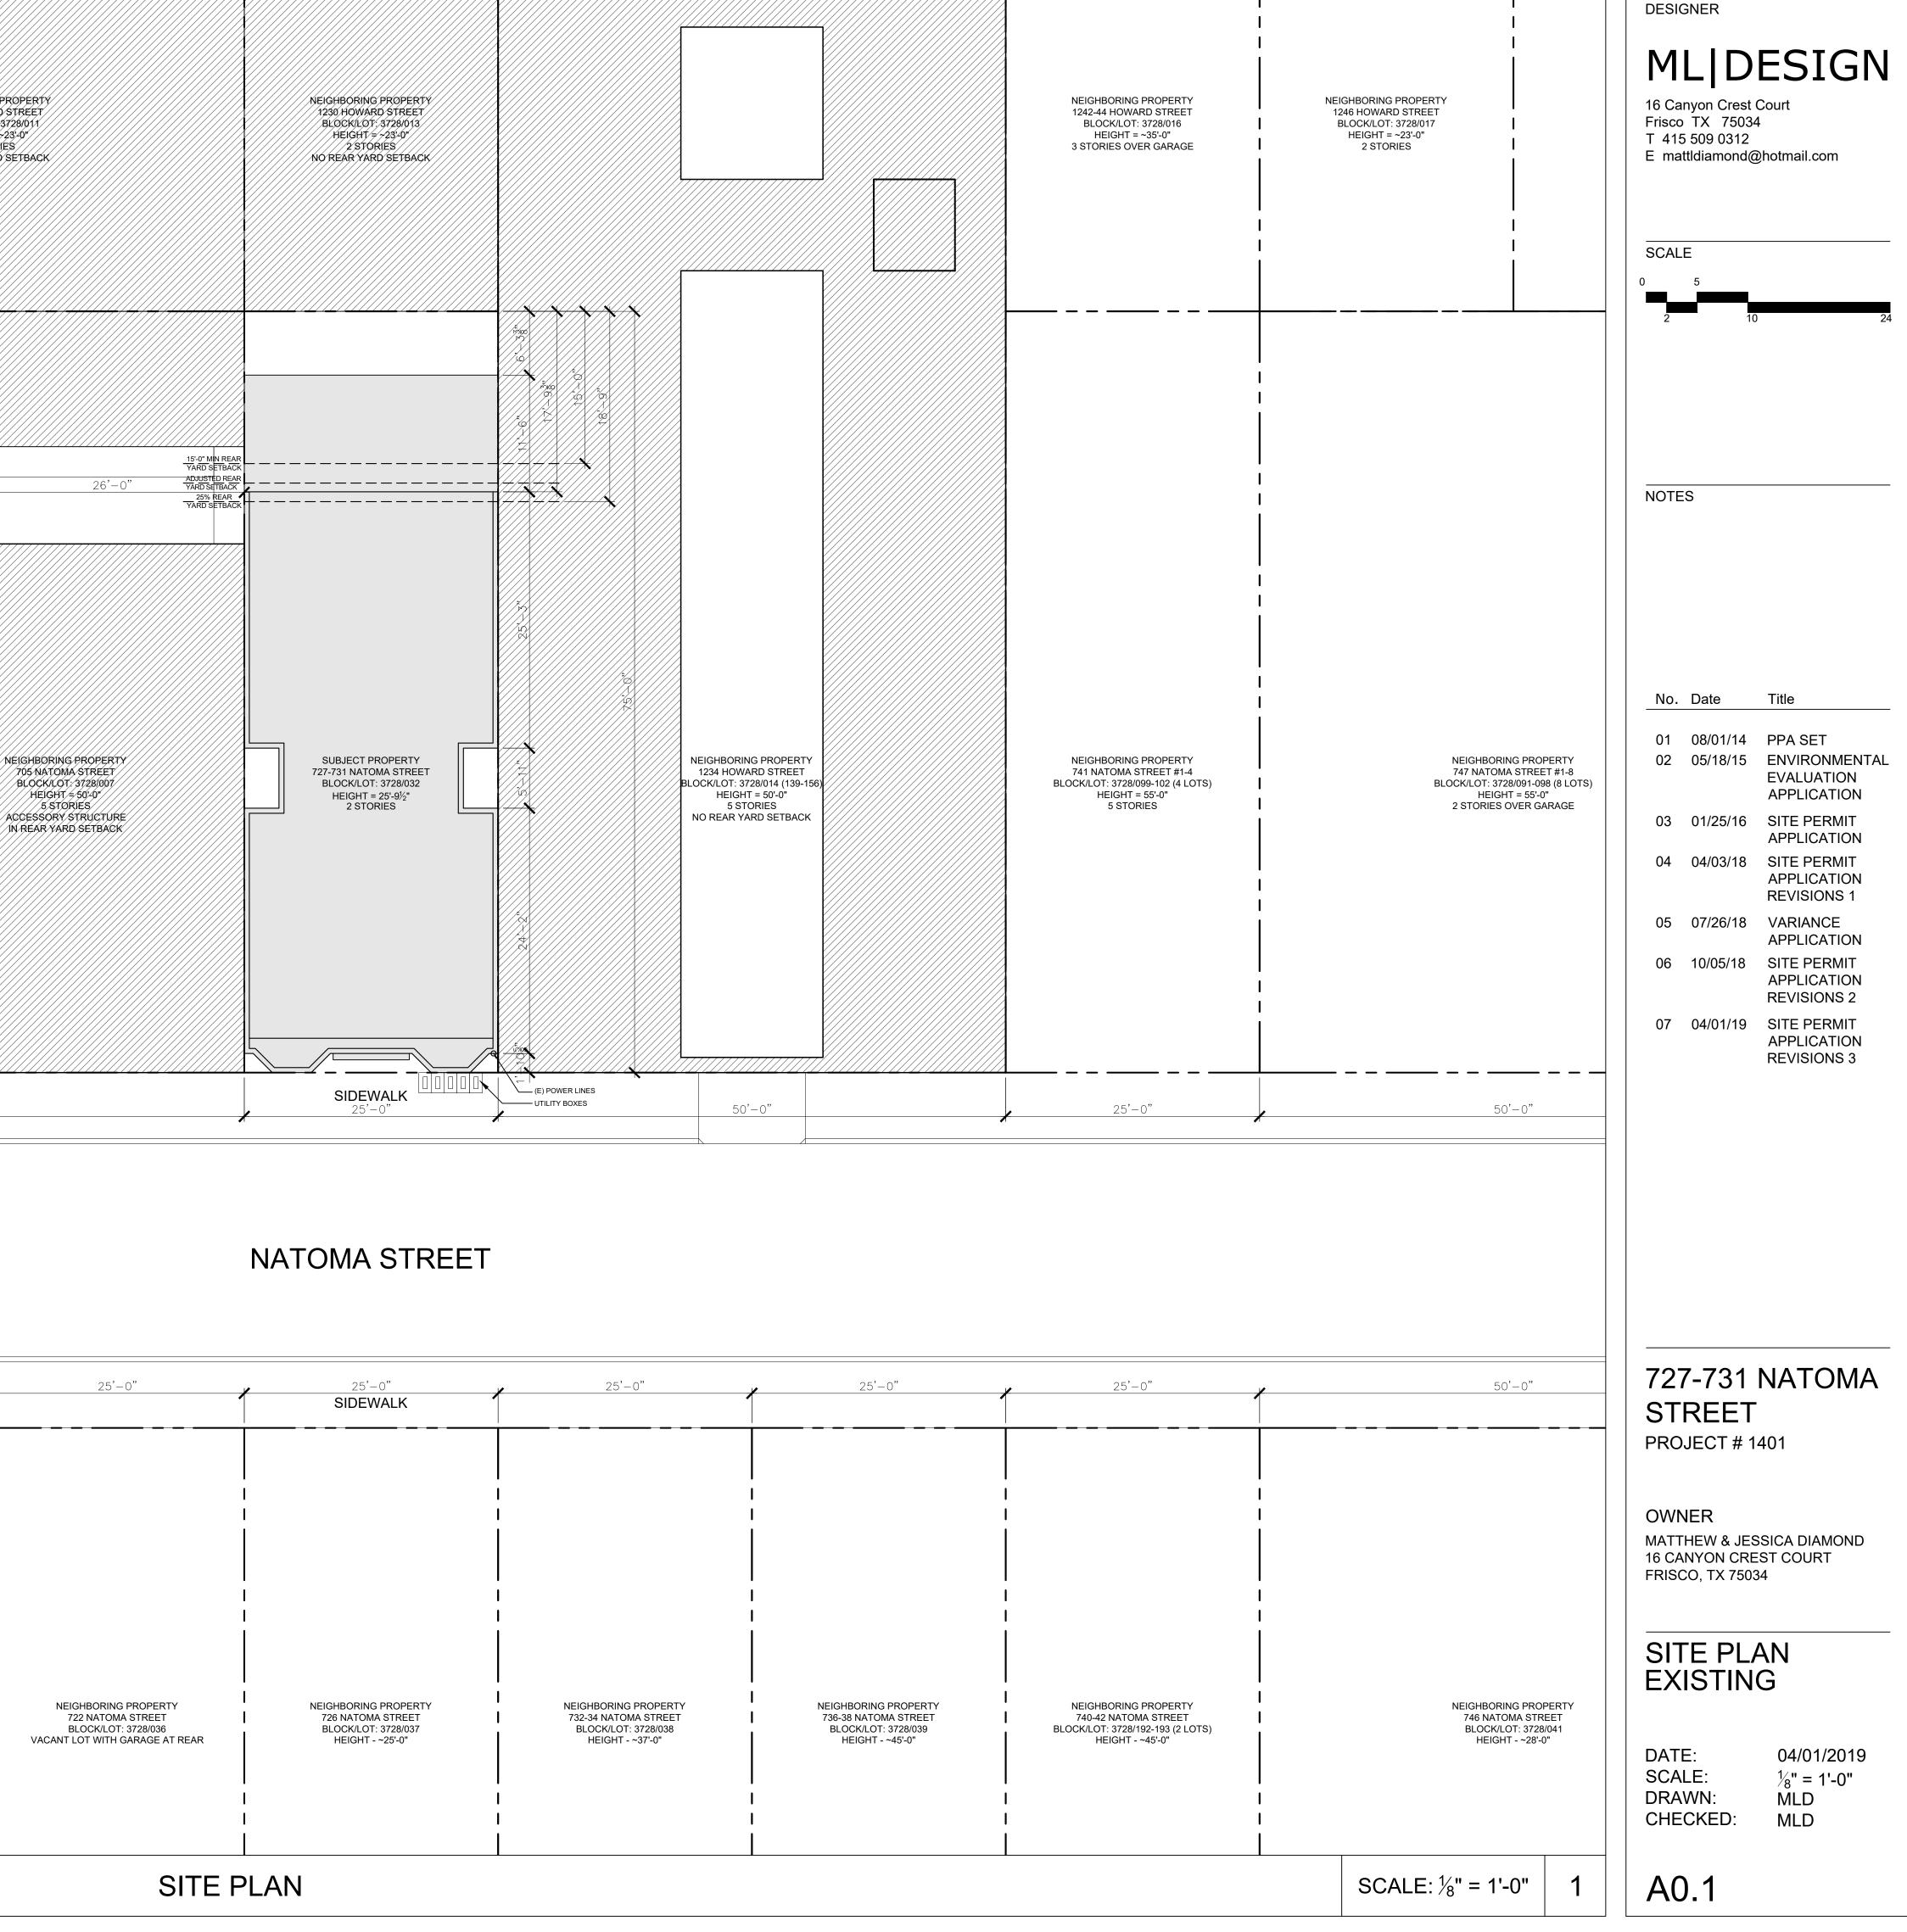

| 1208 HOWA<br>BLOCK/LC                                                                 | NG PROPERTY<br>ARD STREET<br>DT: 3728/009<br>" = ~23'-0"<br>ORIES                        | 1220/HOW<br>BLOCK/                                                                   | NING PROPERTY<br>WARD STREET<br>LOT: 3728/011<br>HT = ~23:-0"<br>STORIES<br>YARD SETBACK           | NEIGHBORING PROPERTY<br>1230 HOWARD STREET<br>BLOCK/LOT: 3728/013<br>HEIGHT = ~23'-0"<br>2 STORIES<br>NO REAR YARD SETBACK |                                                                                         |                                                                                         | N 1<br>3   |
|---------------------------------------------------------------------------------------|------------------------------------------------------------------------------------------|--------------------------------------------------------------------------------------|----------------------------------------------------------------------------------------------------|----------------------------------------------------------------------------------------------------------------------------|-----------------------------------------------------------------------------------------|-----------------------------------------------------------------------------------------|------------|
| 25'-5"                                                                                |                                                                                          |                                                                                      | NEIGHBORING PROPERTY<br>705 NATOMA STREET<br>BLOCK/LOT: 3728/007                                   |                                                                                                                            |                                                                                         | NG PROPERTY                                                                             | M<br>BLO   |
|                                                                                       | y'-0"                                                                                    |                                                                                      | BLOCKILOT: 3728/007<br>HEIGHT = 50-0"<br>5.STORIES<br>ACCESSORY STRUCTURE<br>IN REAR YARD SETBACK  | BLOCK/LOT: 3728/032<br>HEIGHT = 43'-0"                                                                                     | E) POWER LINES                                                                          | лавина (139-156)<br>т = 50'-0"<br>'ORIES<br>ARD SETBACK                                 |            |
|                                                                                       |                                                                                          |                                                                                      |                                                                                                    | NATOMA STREET                                                                                                              |                                                                                         |                                                                                         |            |
| 75'-0"                                                                                | 25'-0"                                                                                   | 25'-0"                                                                               | 25'-0"                                                                                             | 25'-0"<br>SIDEWALK                                                                                                         | 25'-0"                                                                                  | 25'-0"                                                                                  |            |
| NEIGHBORING PROPERTY<br>156-164 8TH STREET<br>BLOCK/LOT: 3728/006<br>HEIGHT = ~37'-0" | NEIGHBORING PROPERTY<br>712-716 NATOMA STREET<br>BLOCK/LOT: 3728/034<br>HEIGHT = ~30'-0" | NEIGHBORING PROPERTY<br>718 NATOMA STREET<br>BLOCK/LOT: 3728/035<br>HEIGHT = ~34'-0" | NEIGHBORING PROPERTY<br>722 NATOMA STREET<br>BLOCK/LOT: 3728/036<br>VACANT LOT WITH GARAGE AT REAR | NEIGHBORING PROPERTY<br>726 NATOMA STREET<br>BLOCK/LOT: 3728/037<br>HEIGHT - ~25'-0"                                       | NEIGHBORING PROPERTY<br>732-34 NATOMA STREET<br>BLOCK/LOT: 3728/038<br>HEIGHT - ~37'-0" | NEIGHBORING PROPERTY<br>736-38 NATOMA STREET<br>BLOCK/LOT: 3728/039<br>HEIGHT - ~45'-0" | l n<br>BLO |
|                                                                                       |                                                                                          | <u> </u>                                                                             | SITE F                                                                                             | PLAN                                                                                                                       |                                                                                         |                                                                                         |            |