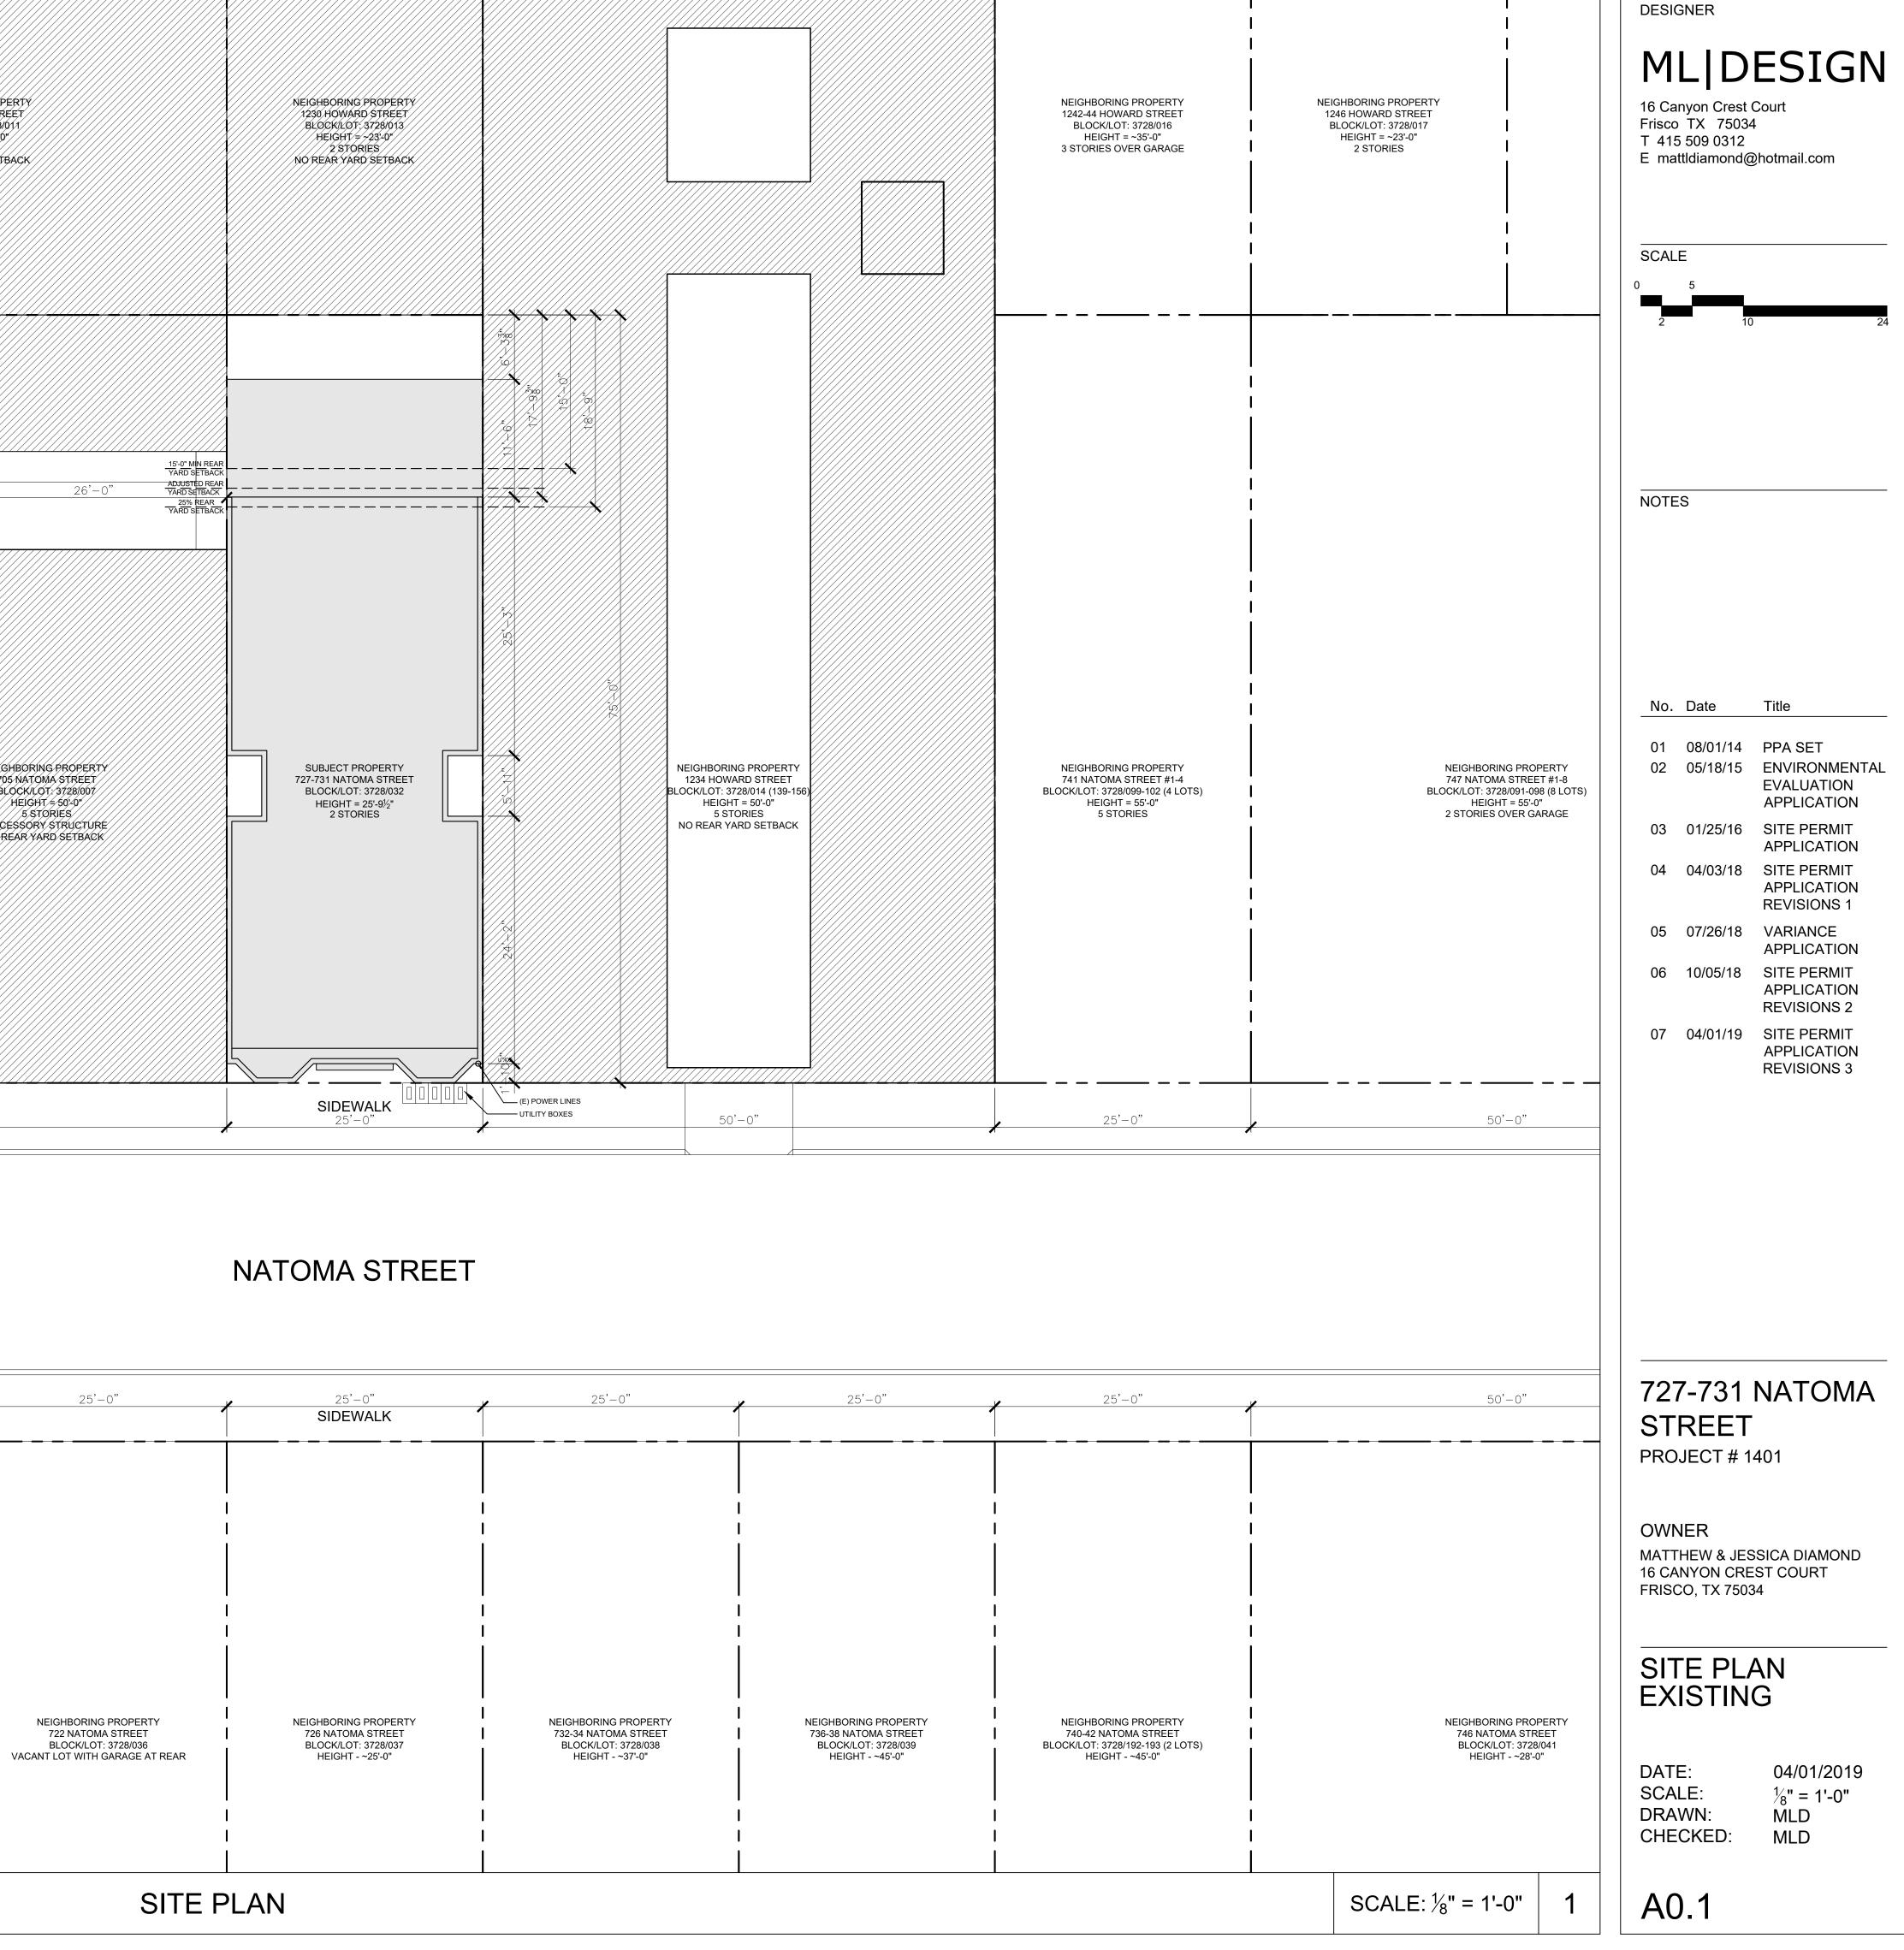

| 1208 HOWA<br>BLOCK/LC                                                                 | NG PROPERTY<br>ARD STREET<br>DT: 3728/009<br>" = ~23'-0"<br>ORIES                        | 1220/HOW<br>BLOCK/                                                                   | NING PROPERTY<br>WARD STREET<br>LOT: 3728/011<br>HT = ~23:-0"<br>STORIES<br>YARD SETBACK           | NEIGHBORING PROPERTY<br>1230 HOWARD STREET<br>BLOCK/LOT: 3728/013<br>HEIGHT = ~23'-0"<br>2 STORIES<br>NO REAR YARD SETBACK |                                                                                         |                                                                                         | N 1<br>3   |
|---------------------------------------------------------------------------------------|------------------------------------------------------------------------------------------|--------------------------------------------------------------------------------------|----------------------------------------------------------------------------------------------------|----------------------------------------------------------------------------------------------------------------------------|-----------------------------------------------------------------------------------------|-----------------------------------------------------------------------------------------|------------|
| 25'-5"                                                                                |                                                                                          |                                                                                      | NEIGHBORING PROPERTY<br>705 NATOMA STREET<br>BLOCK/LOT: 3728/007                                   |                                                                                                                            |                                                                                         | NG PROPERTY                                                                             | M<br>BLO   |
|                                                                                       | y'-0"                                                                                    |                                                                                      | BLOCKILOT: 3728/007<br>HEIGHT = 50-0"<br>5.STORIES<br>ACCESSORY STRUCTURE<br>IN REAR YARD SETBACK  | BLOCK/LOT: 3728/032<br>HEIGHT = 43'-0"                                                                                     | E) POWER LINES                                                                          | лавина (139-156)<br>т = 50'-0"<br>'ORIES<br>ARD SETBACK                                 |            |
|                                                                                       |                                                                                          |                                                                                      |                                                                                                    | NATOMA STREET                                                                                                              |                                                                                         |                                                                                         |            |
| 75'-0"                                                                                | 25'-0"                                                                                   | 25'-0"                                                                               | 25'-0"                                                                                             | 25'-0"<br>SIDEWALK                                                                                                         | 25'-0"                                                                                  | 25'-0"                                                                                  |            |
| NEIGHBORING PROPERTY<br>156-164 8TH STREET<br>BLOCK/LOT: 3728/006<br>HEIGHT = ~37'-0" | NEIGHBORING PROPERTY<br>712-716 NATOMA STREET<br>BLOCK/LOT: 3728/034<br>HEIGHT = ~30'-0" | NEIGHBORING PROPERTY<br>718 NATOMA STREET<br>BLOCK/LOT: 3728/035<br>HEIGHT = ~34'-0" | NEIGHBORING PROPERTY<br>722 NATOMA STREET<br>BLOCK/LOT: 3728/036<br>VACANT LOT WITH GARAGE AT REAR | NEIGHBORING PROPERTY<br>726 NATOMA STREET<br>BLOCK/LOT: 3728/037<br>HEIGHT - ~25'-0"                                       | NEIGHBORING PROPERTY<br>732-34 NATOMA STREET<br>BLOCK/LOT: 3728/038<br>HEIGHT - ~37'-0" | NEIGHBORING PROPERTY<br>736-38 NATOMA STREET<br>BLOCK/LOT: 3728/039<br>HEIGHT - ~45'-0" | l n<br>BLO |
|                                                                                       |                                                                                          | <u> </u>                                                                             | SITE F                                                                                             | PLAN                                                                                                                       |                                                                                         |                                                                                         |            |