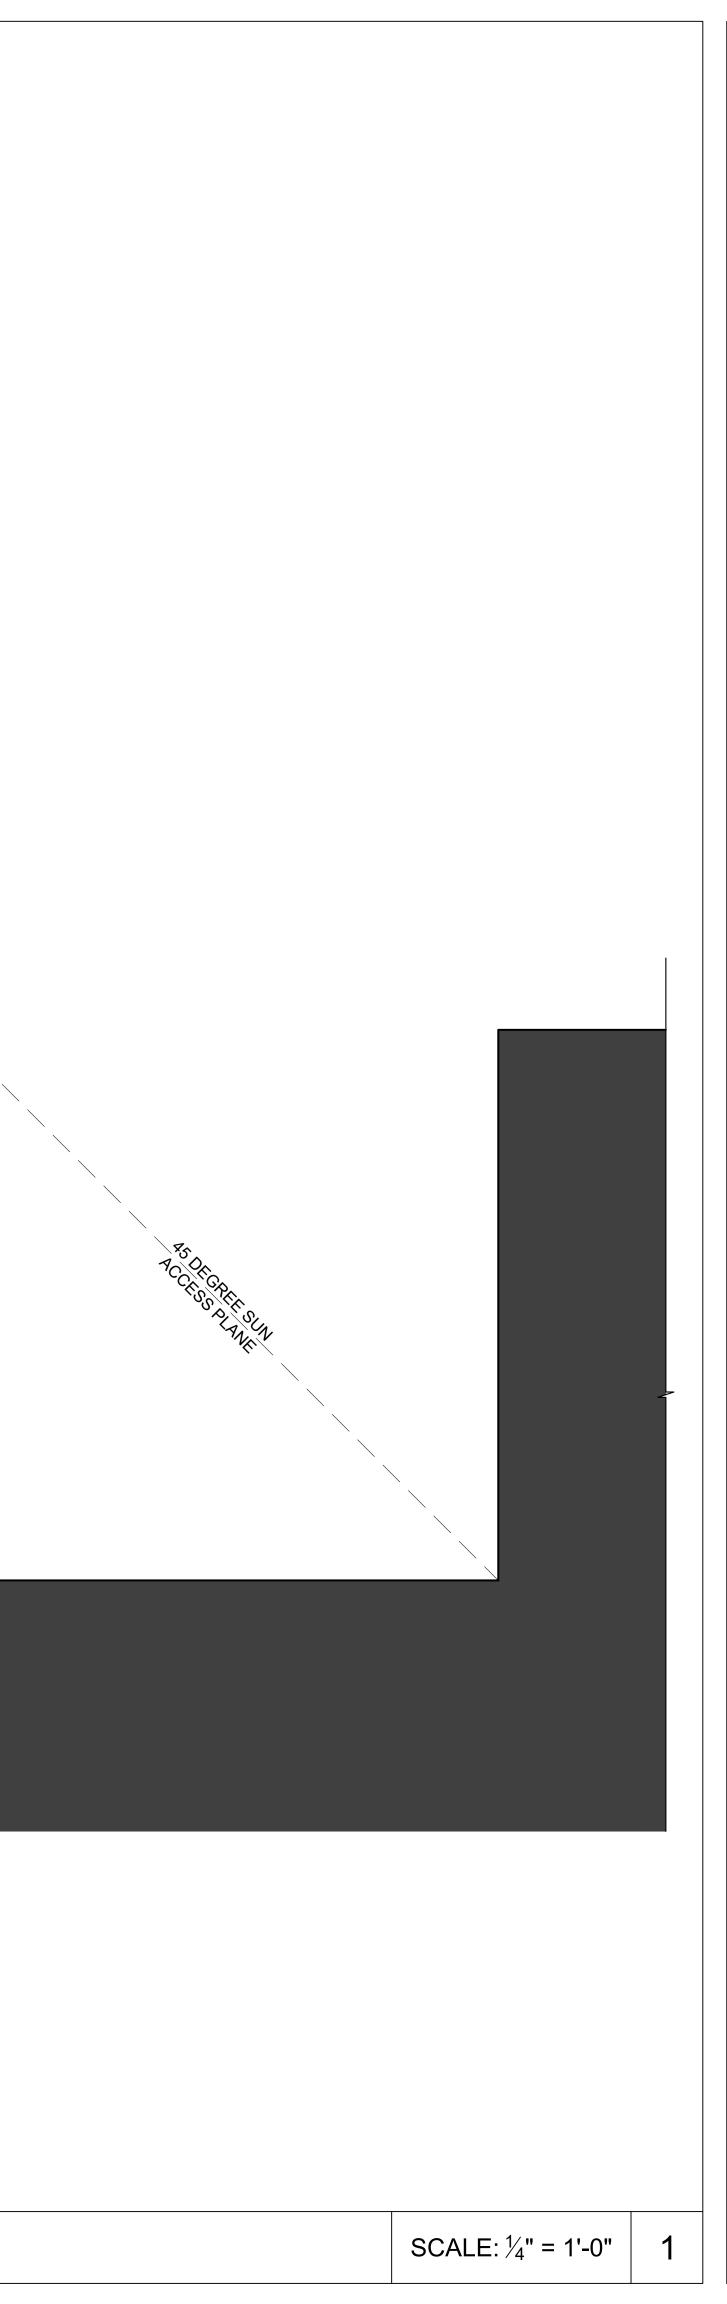

PLANNING CODE SECTION 134 requires the subject property to maintain a rear yard of 18 feet 9 inches. A portion of the proposed building and the rear decks are located within the required rear yard. Therefore, a variance is required.

PLANNING CODE SECTION 135 requires the subject property to provide a minimum off 80 square feet of open space per dwelling unit. The property contains no useable open space. New private open space is proposed for the three units on the third and fourth floors, but not the two units at the basement level. Therefore, a variance is required.

PLANNING SECTION 140 the subject property is required to have qualifying windows of each dwelling unit face directly on an open area meeting the requirements of the Planning Code. The proposed units at the basement level face onto a non-conforming rear yard that is 6 feet 4 inches in depth. Therefore, a variance is required.