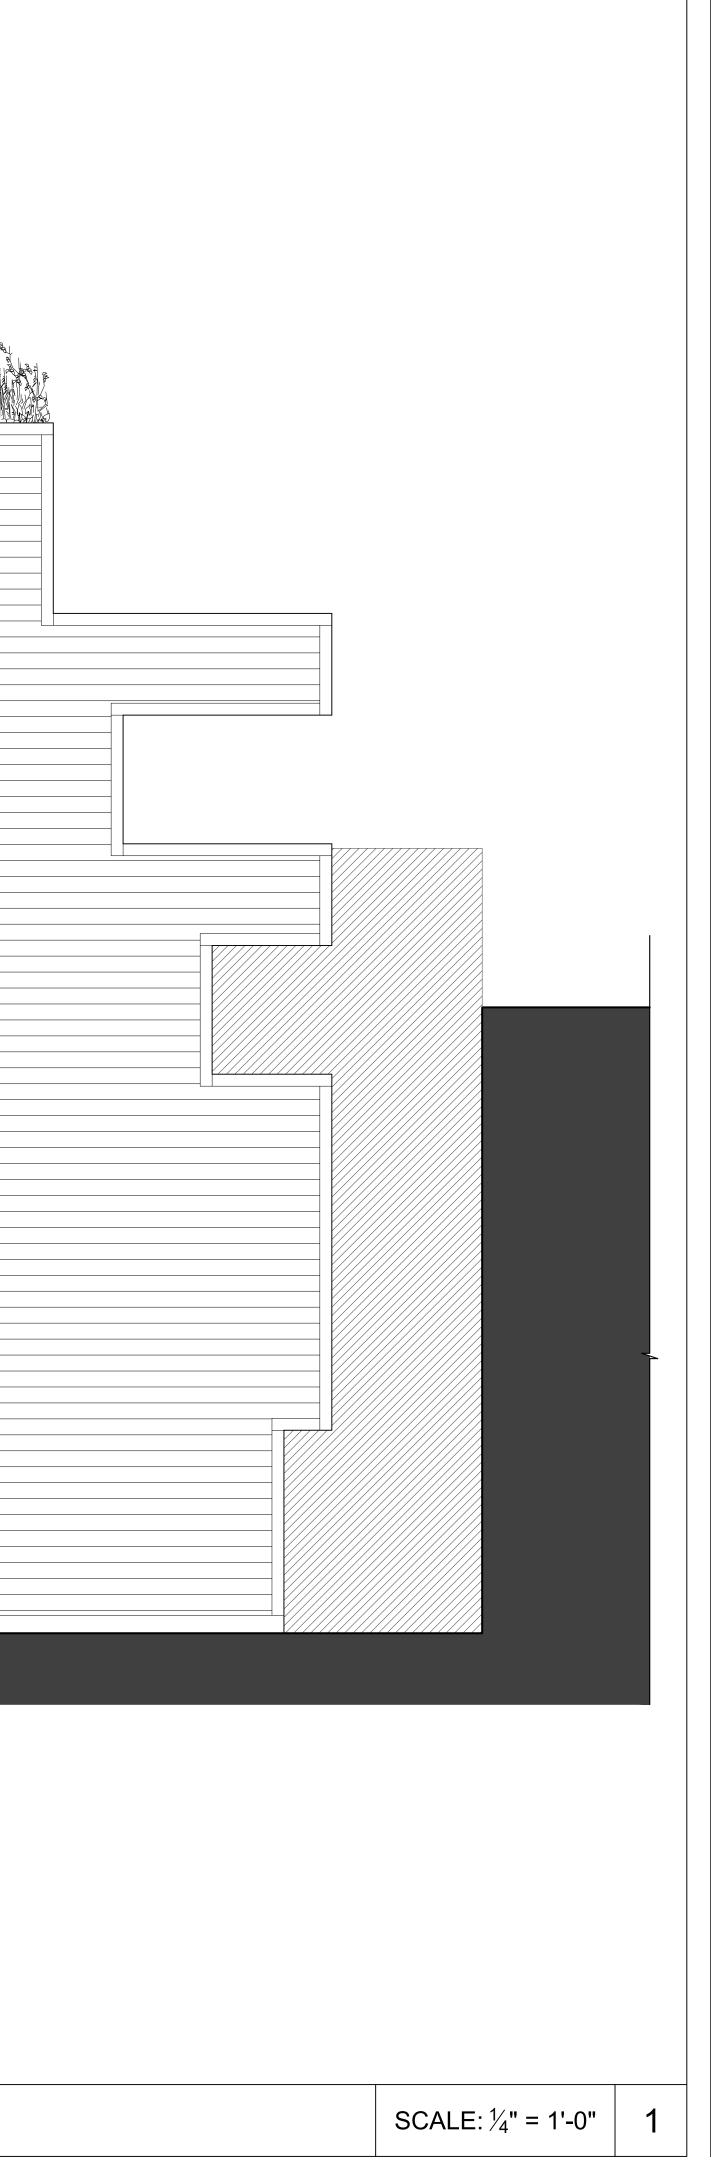

 $\backslash$ 

| ACCHES PLANK | NEIGHBORING PENTHOUSE<br>~57'-6"                                                                              |
|--------------|---------------------------------------------------------------------------------------------------------------|
|              | TOP OF NEIGHBORING<br>PROPERTIES ROOFS<br>50'-0"<br>TOP OF PENTHOUSE<br>49'-2¾"                               |
|              | <u>TOP OF UPPER PARAPET</u><br>43'-0"<br><u>ROOF GARDEN/SOLAR</u><br>41'-7¼"<br>41'-7¼"<br>41'-7¼"<br>40'-7¼" |
|              | 4TH FLOOR F.F.<br>31'-7¼"                                                                                     |
|              | TOP OF LOWER PARAPET         25'-9½"         3RD FLOOR F.F.         21'-11¾"         WOOD BOARD SIDING        |
|              | (E) FACADE MATERIALS TO<br>REMAIN AS IS<br>2ND FLOOR F.F.<br>12'-4¼"                                          |
|              |                                                                                                               |
|              |                                                                                                               |
|              | BASEMENT F.F.<br>-7'-6¼"                                                                                      |