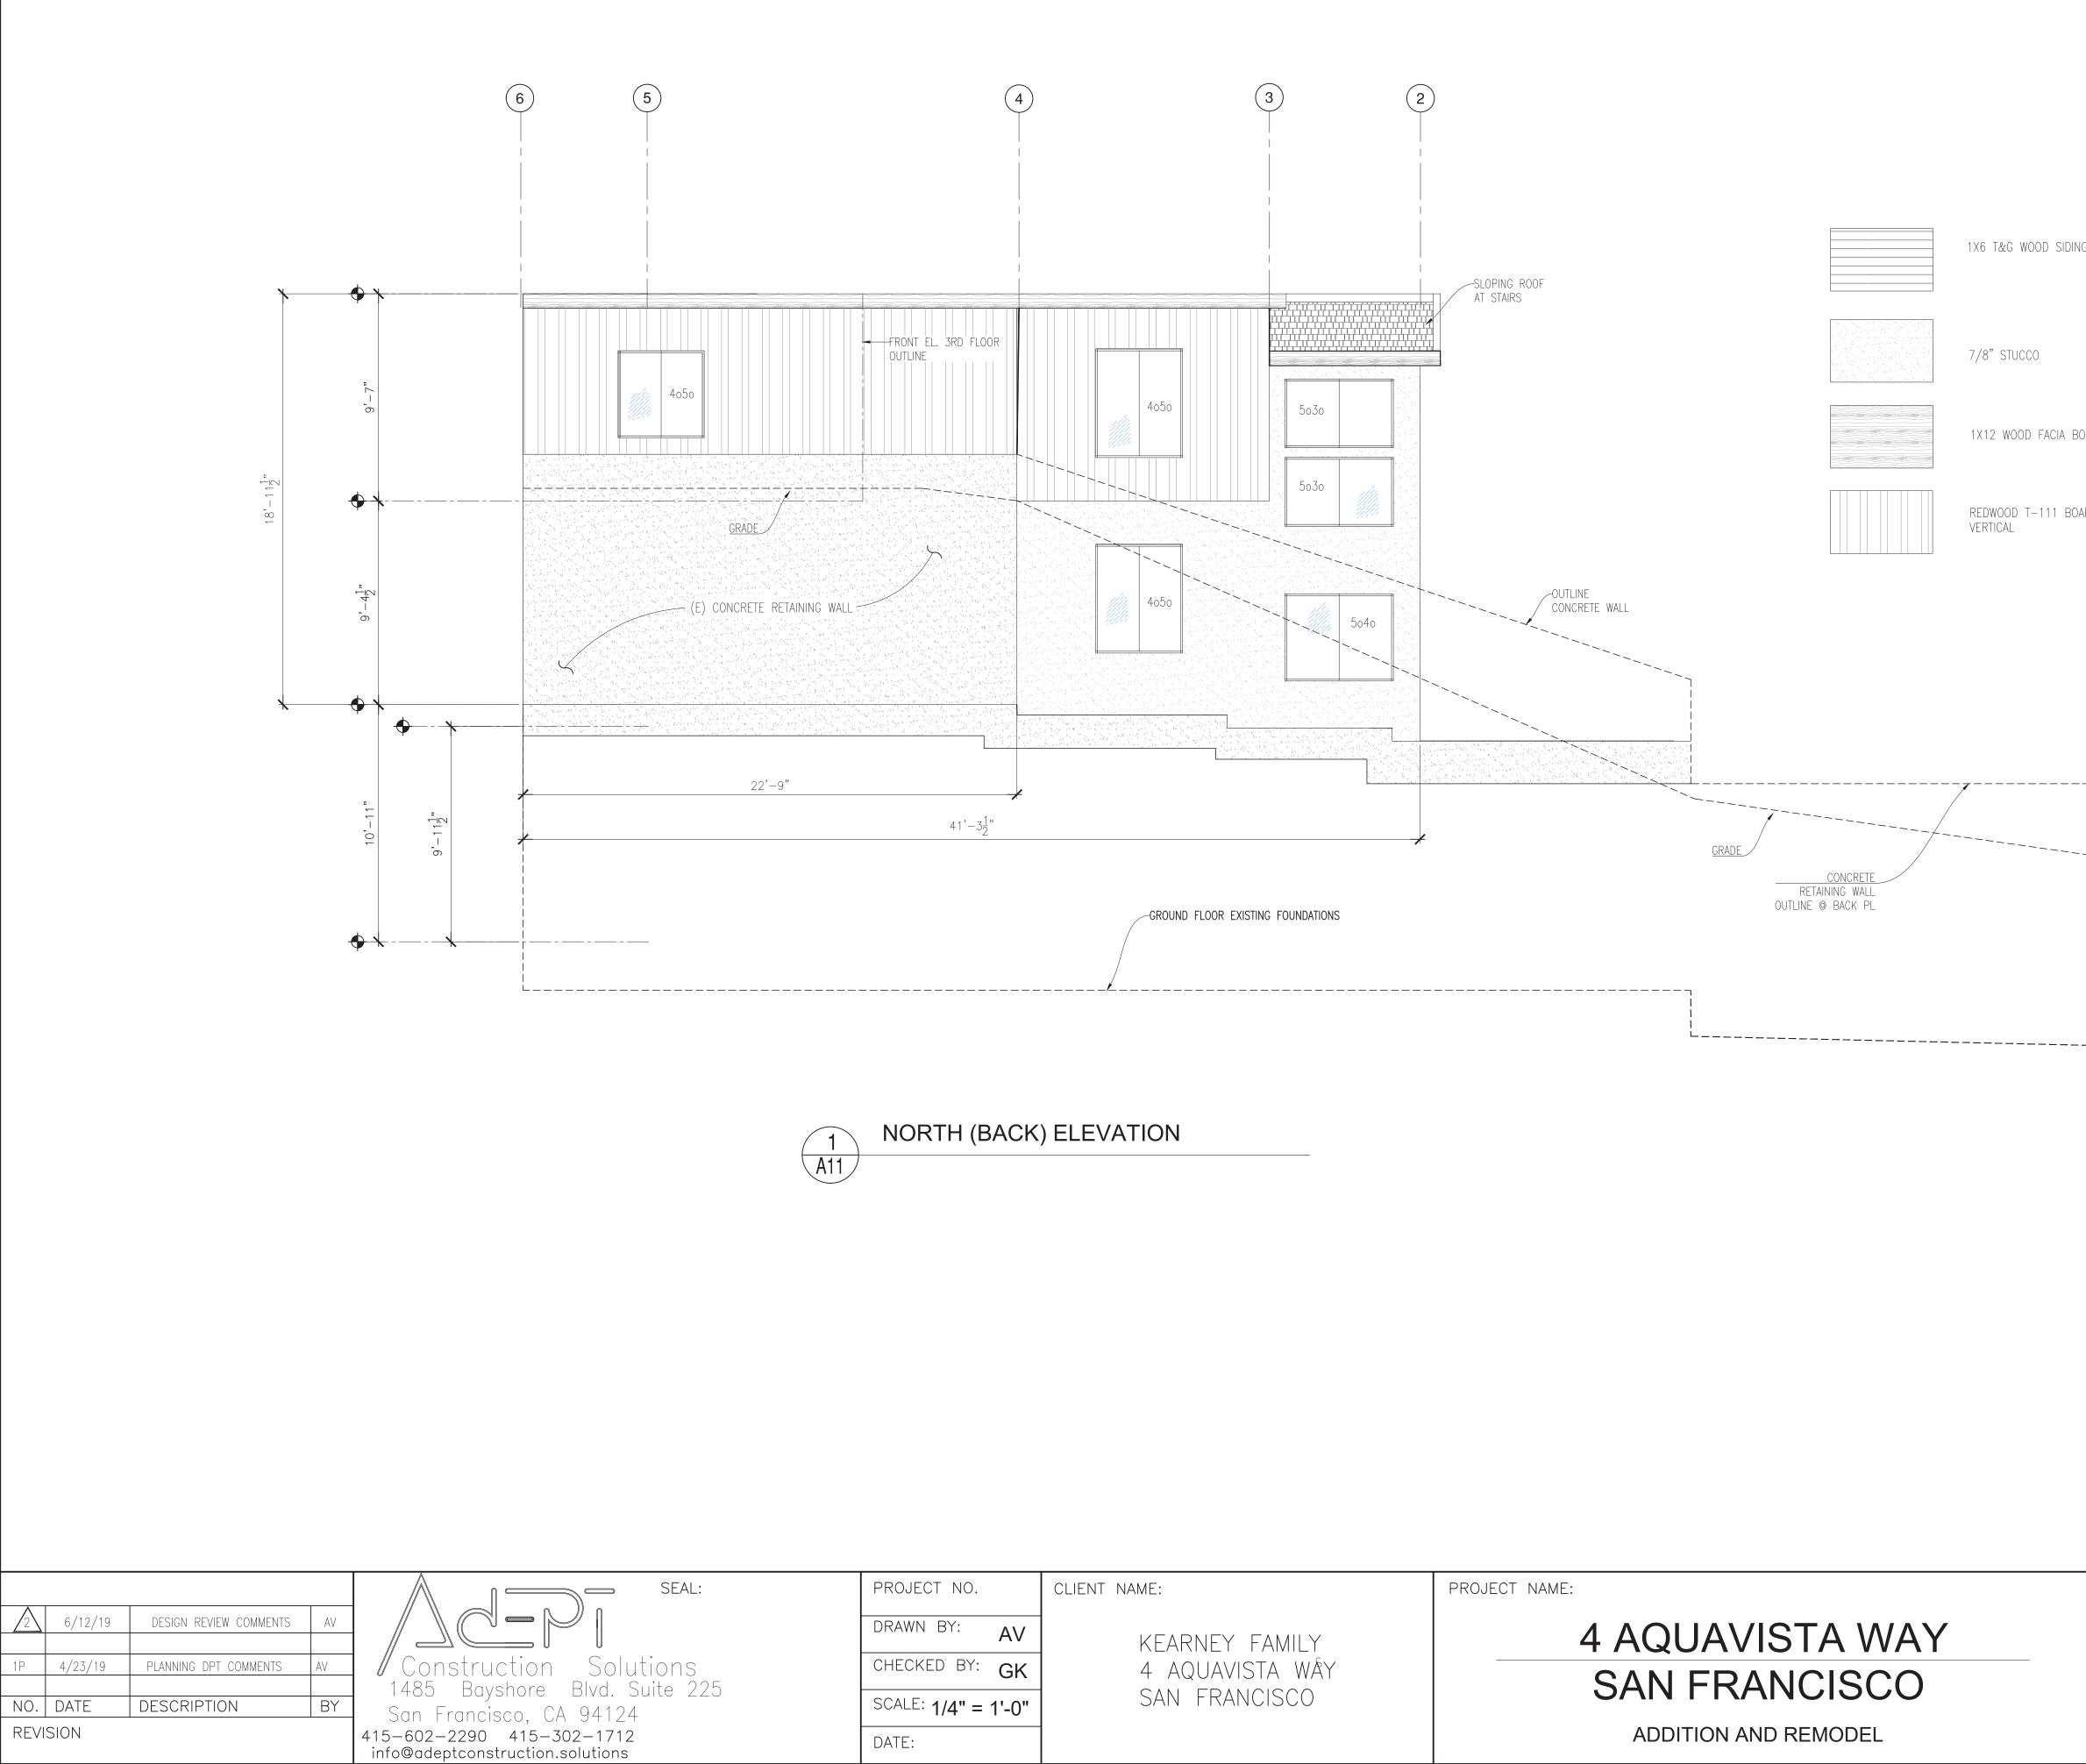

### **PROJECT DESCRIPTION**

The proposal is to construct a two-story horizontal addition and a one-story vertical addition on an existing two-story, single-family residence.

PLANNING CODE SECTION 132 requires a front setback for the subject lot equal to the front setback of the adjacent building in the RH, RTO, or RM District. The required front setback for the subject lot is 6 feet. The proposed horizontal and vertical additions will extend the subject building's main wall to the front property line of the subject property and encroach 6 feet into the required front setback. Therefore, a front setback variance is required.

**PLANNING CODE SECTION 134** requires the subject lot to maintain a minimum rear yard equal to 25 percent of the total lot's depth, but in no case shall the required rear yard be less than 15 feet. The required rear yard for the subject lot is 15 feet. The proposed horizontal and vertical additions will extend the subject building's rear wall to the rear property line and encroach 15 feet into the required rear yard. Therefore, a rear yard variance is required.