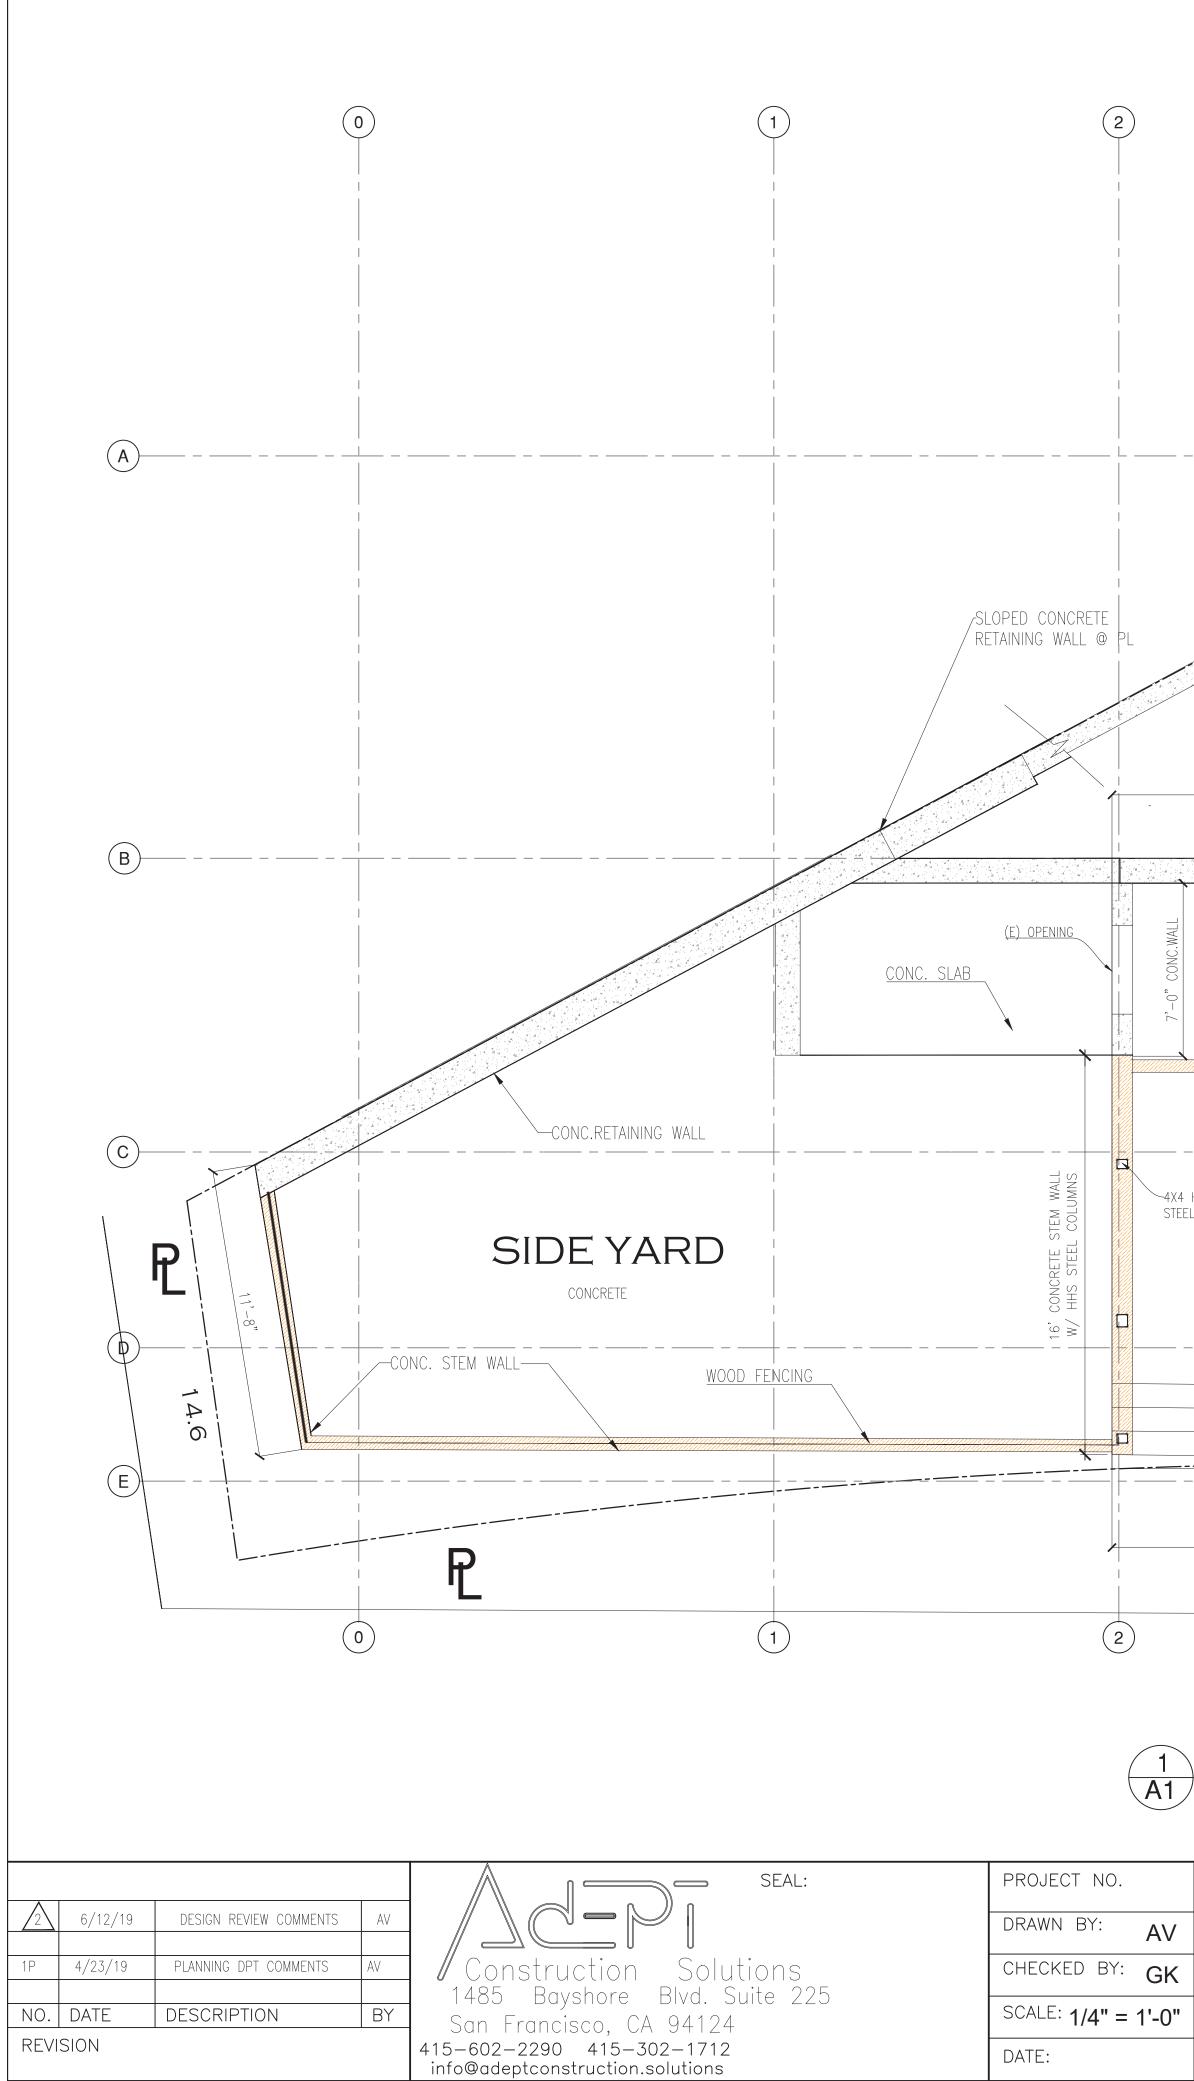

### **PROJECT DESCRIPTION**

The proposal is to construct a two-story horizontal addition and a one-story vertical addition on an existing two-story, single-family residence.

PLANNING CODE SECTION 132 requires a front setback for the subject lot equal to the front setback of the adjacent building in the RH, RTO, or RM District. The required front setback for the subject lot is 6 feet. The proposed horizontal and vertical additions will extend the subject building's main wall to the front property line of the subject property and encroach 6 feet into the required front setback. Therefore, a front setback variance is required.

**PLANNING CODE SECTION 134** requires the subject lot to maintain a minimum rear yard equal to 25 percent of the total lot's depth, but in no case shall the required rear yard be less than 15 feet. The required rear yard for the subject lot is 15 feet. The proposed horizontal and vertical additions will extend the subject building's rear wall to the rear property line and encroach 15 feet into the required rear yard. Therefore, a rear yard variance is required.