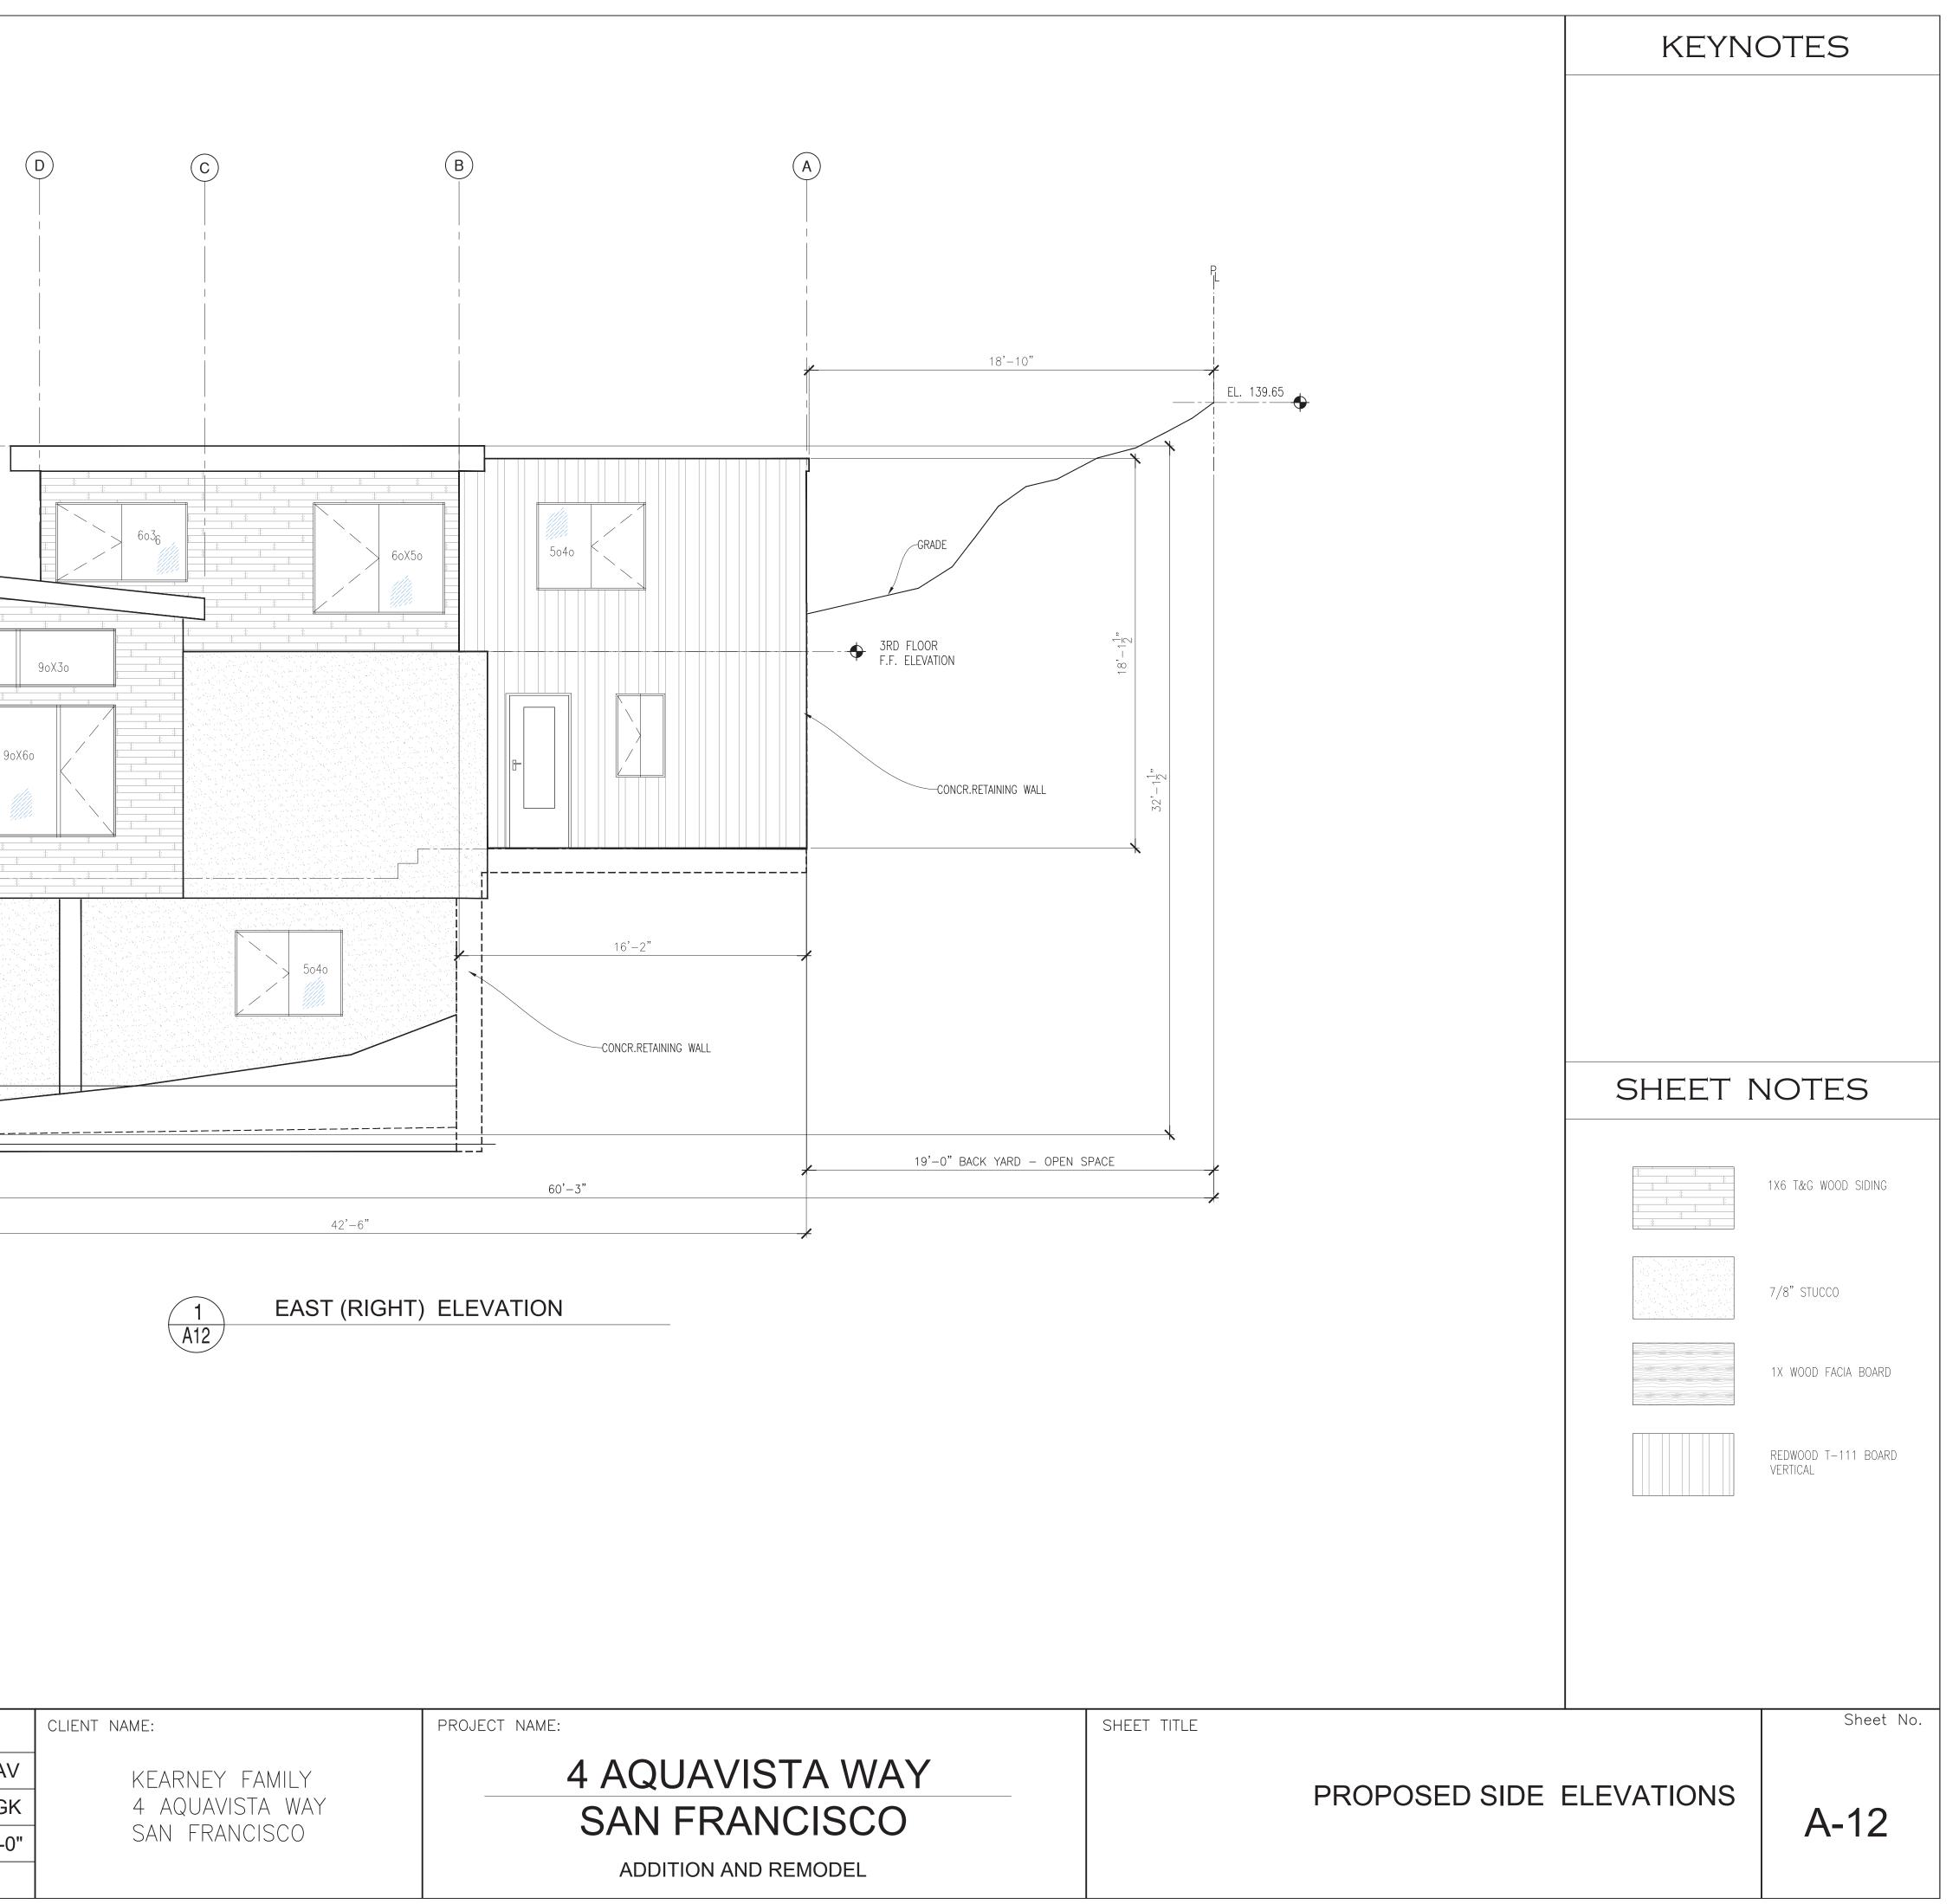

### PROJECT INFORMATION

| Project Address:<br>Cross Street(s):                                   | 4 Aquavista Way<br>Skyview Way                        | Applicant:<br>Address:                | Alex Volodarsky<br>1485 Bayshore Blvd., Suite 133                                    |
|------------------------------------------------------------------------|-------------------------------------------------------|---------------------------------------|--------------------------------------------------------------------------------------|
| Block /Lot No.:<br>Zoning District(s):<br>Area Plan:<br>Record Number: | 2798 / 023<br>RH-1(D) / 40-X<br>N/A<br>2018-003085VAR | City, State:<br>Telephone:<br>E-Mail: | San Francisco, CA 94124<br>(415) 302-1712<br><u>alex@adeptconstruction.solutions</u> |
|                                                                        |                                                       |                                       |                                                                                      |

### **PROJECT DESCRIPTION**

The proposal is to construct a two-story horizontal addition and a one-story vertical addition on an existing two-story, single-family residence.

PLANNING CODE SECTION 132 requires a front setback for the subject lot equal to the front setback of the adjacent building in the RH, RTO, or RM District. The required front setback for the subject lot is 6 feet. The proposed horizontal and vertical additions will extend the subject building's main wall to the front property line of the subject property and encroach 6 feet into the required front setback. Therefore, a front setback variance is required.

**PLANNING CODE SECTION 134** requires the subject lot to maintain a minimum rear yard equal to 25 percent of the total lot's depth, but in no case shall the required rear yard be less than 15 feet. The required rear yard for the subject lot is 15 feet. The proposed horizontal and vertical additions will extend the subject building's rear wall to the rear property line and encroach 15 feet into the required rear yard. Therefore, a rear yard variance is required.