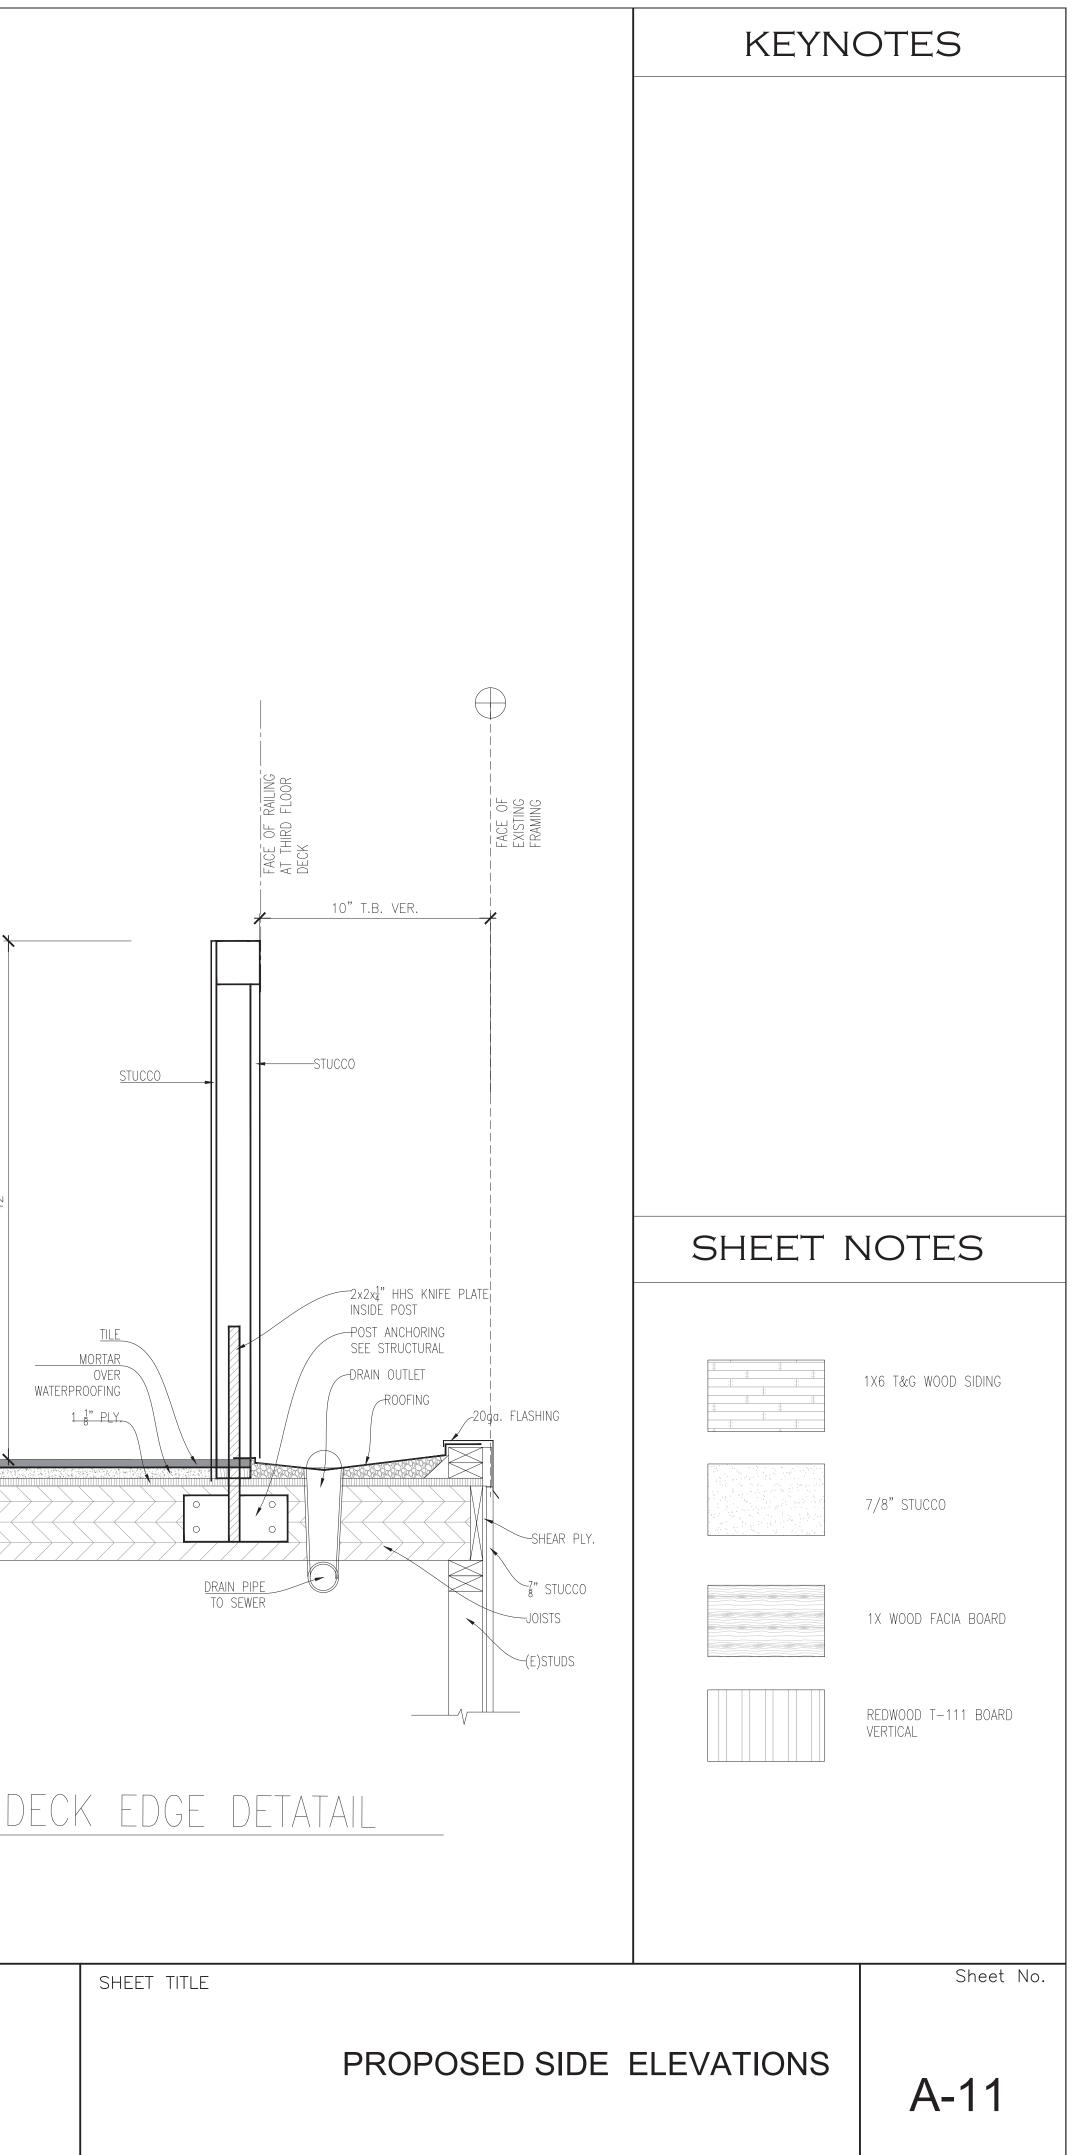

-------------------------------------------------|--------------------|
| 2   | 6/12/19 | DESIGN REVIEW COMMENTS | AV |                                                               | DRAWN BY: AV       |
|     |         |                        |    | Construction Solutions                                        | CHECKED BY: G      |
| NO. |         | DESCRIPTION            | BY | 1485 Bayshore Blvd. Suite 225<br>San Francisco, CA 94124      | SCALE: 1/4" = 1'-0 |
| REV | ISION   |                        |    | 415-602-2290 415-302-1712<br>info@adeptconstruction.solutions | DATE:              |



KEARNEY FAMILY 4 AQUAVISTA WAY SAN FRANCISCO

PROJECT NAME:

# 4 AQUAVISTA WAY SAN FRANCISCO

ADDITION AND REMODEL

SHEET TITLE

# **EXISTING & PROPOSED** FRONT ELEVATION

A-10.5

Sheet No.







|     |         |                        |    | SEAL:                                                         | PROJECT NO.        |
|-----|---------|------------------------|----|---------------------------------------------------------------|--------------------|
| 2   | 6/12/19 | DESIGN REVIEW COMMENTS | AV |                                                               | DRAWN BY: AN       |
| 1P  | 4/23/19 | PLANNING DPT COMMENTS  | AV | Construction Solutions                                        | CHECKED BY: G      |
| NO. | DATE    | DESCRIPTION            | BY | 1485 Bayshore Blvd. Suite 225<br>San Francisco, CA 94124      | SCALE: 1/4" = 1'-0 |
| REV | SION    |                        |    | 415-602-2290 415-302-1712<br>info@adeptconstruction.solutions | DATE: