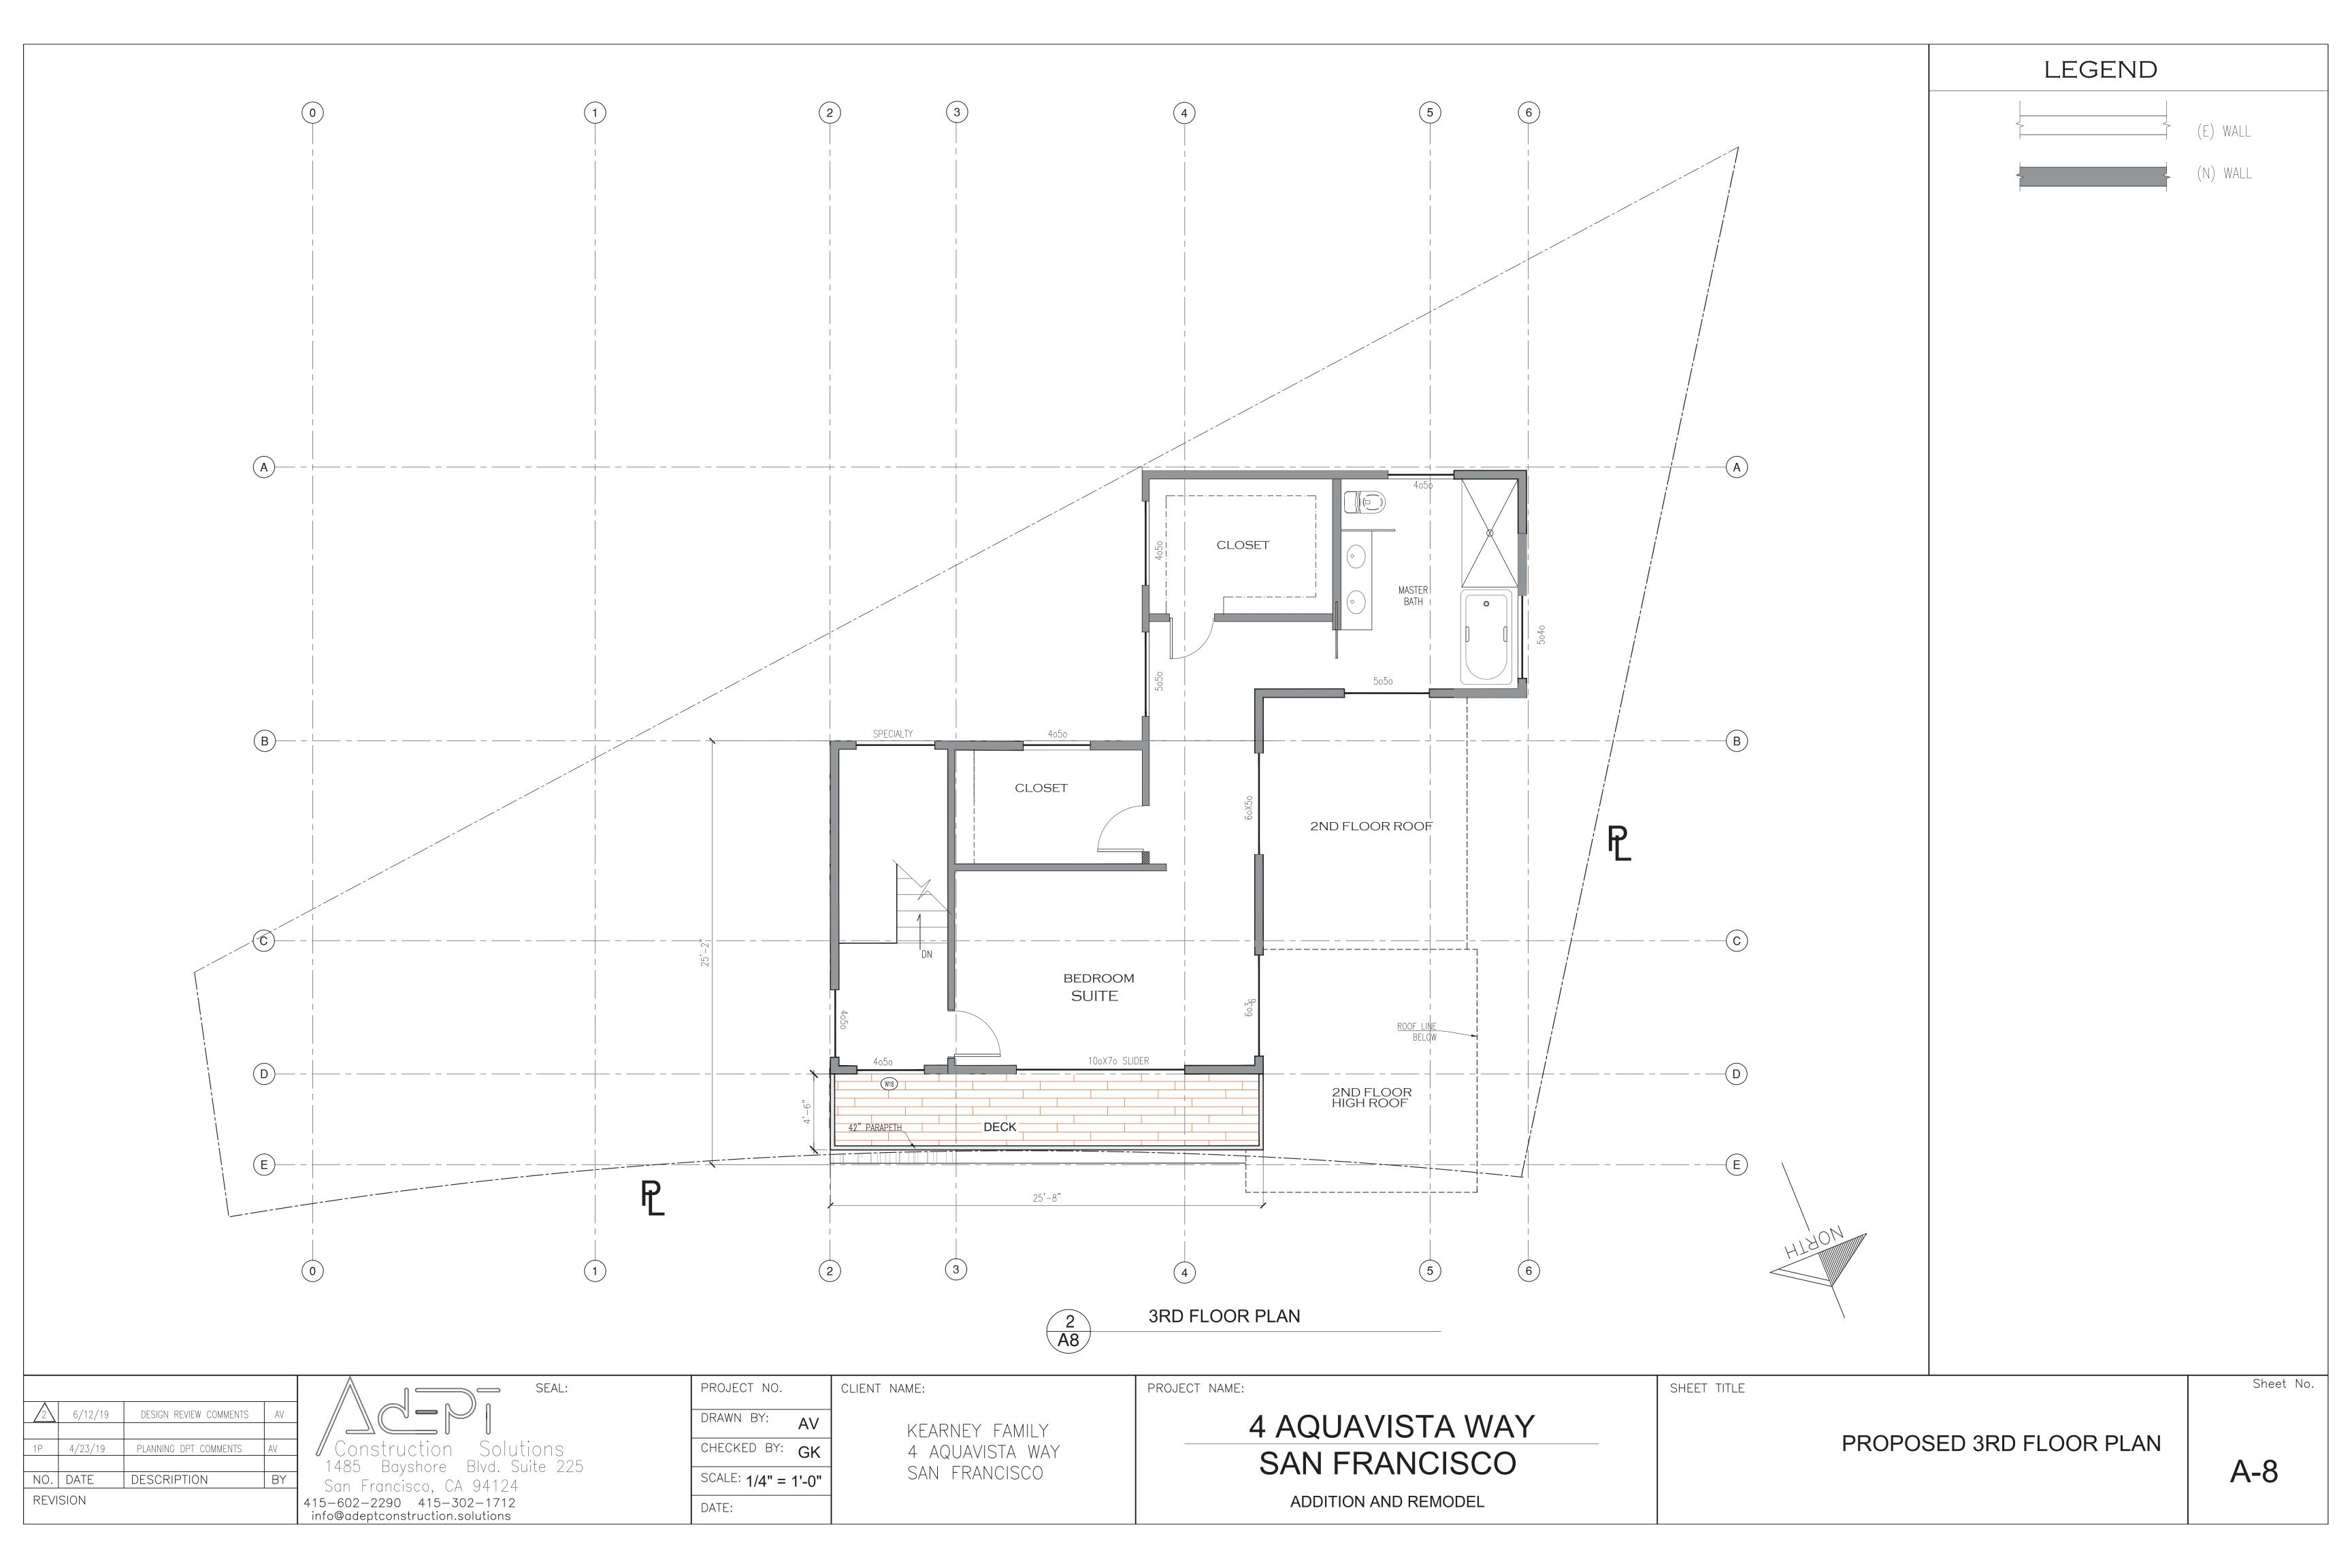

### **PROJECT DESCRIPTION**

The proposal is to construct a two-story horizontal addition and a one-story vertical addition on an existing two-story, single-family residence.

PLANNING CODE SECTION 132 requires a front setback for the subject lot equal to the front setback of the adjacent building in the RH, RTO, or RM District. The required front setback for the subject lot is 6 feet. The proposed horizontal and vertical additions will extend the subject building's main wall to the front property line of the subject property and encroach 6 feet into the required front setback. Therefore, a front setback variance is required.

**PLANNING CODE SECTION 134** requires the subject lot to maintain a minimum rear yard equal to 25 percent of the total lot's depth, but in no case shall the required rear yard be less than 15 feet. The required rear yard for the subject lot is 15 feet. The proposed horizontal and vertical additions will extend the subject building's rear wall to the rear property line and encroach 15 feet into the required rear yard. Therefore, a rear yard variance is required.