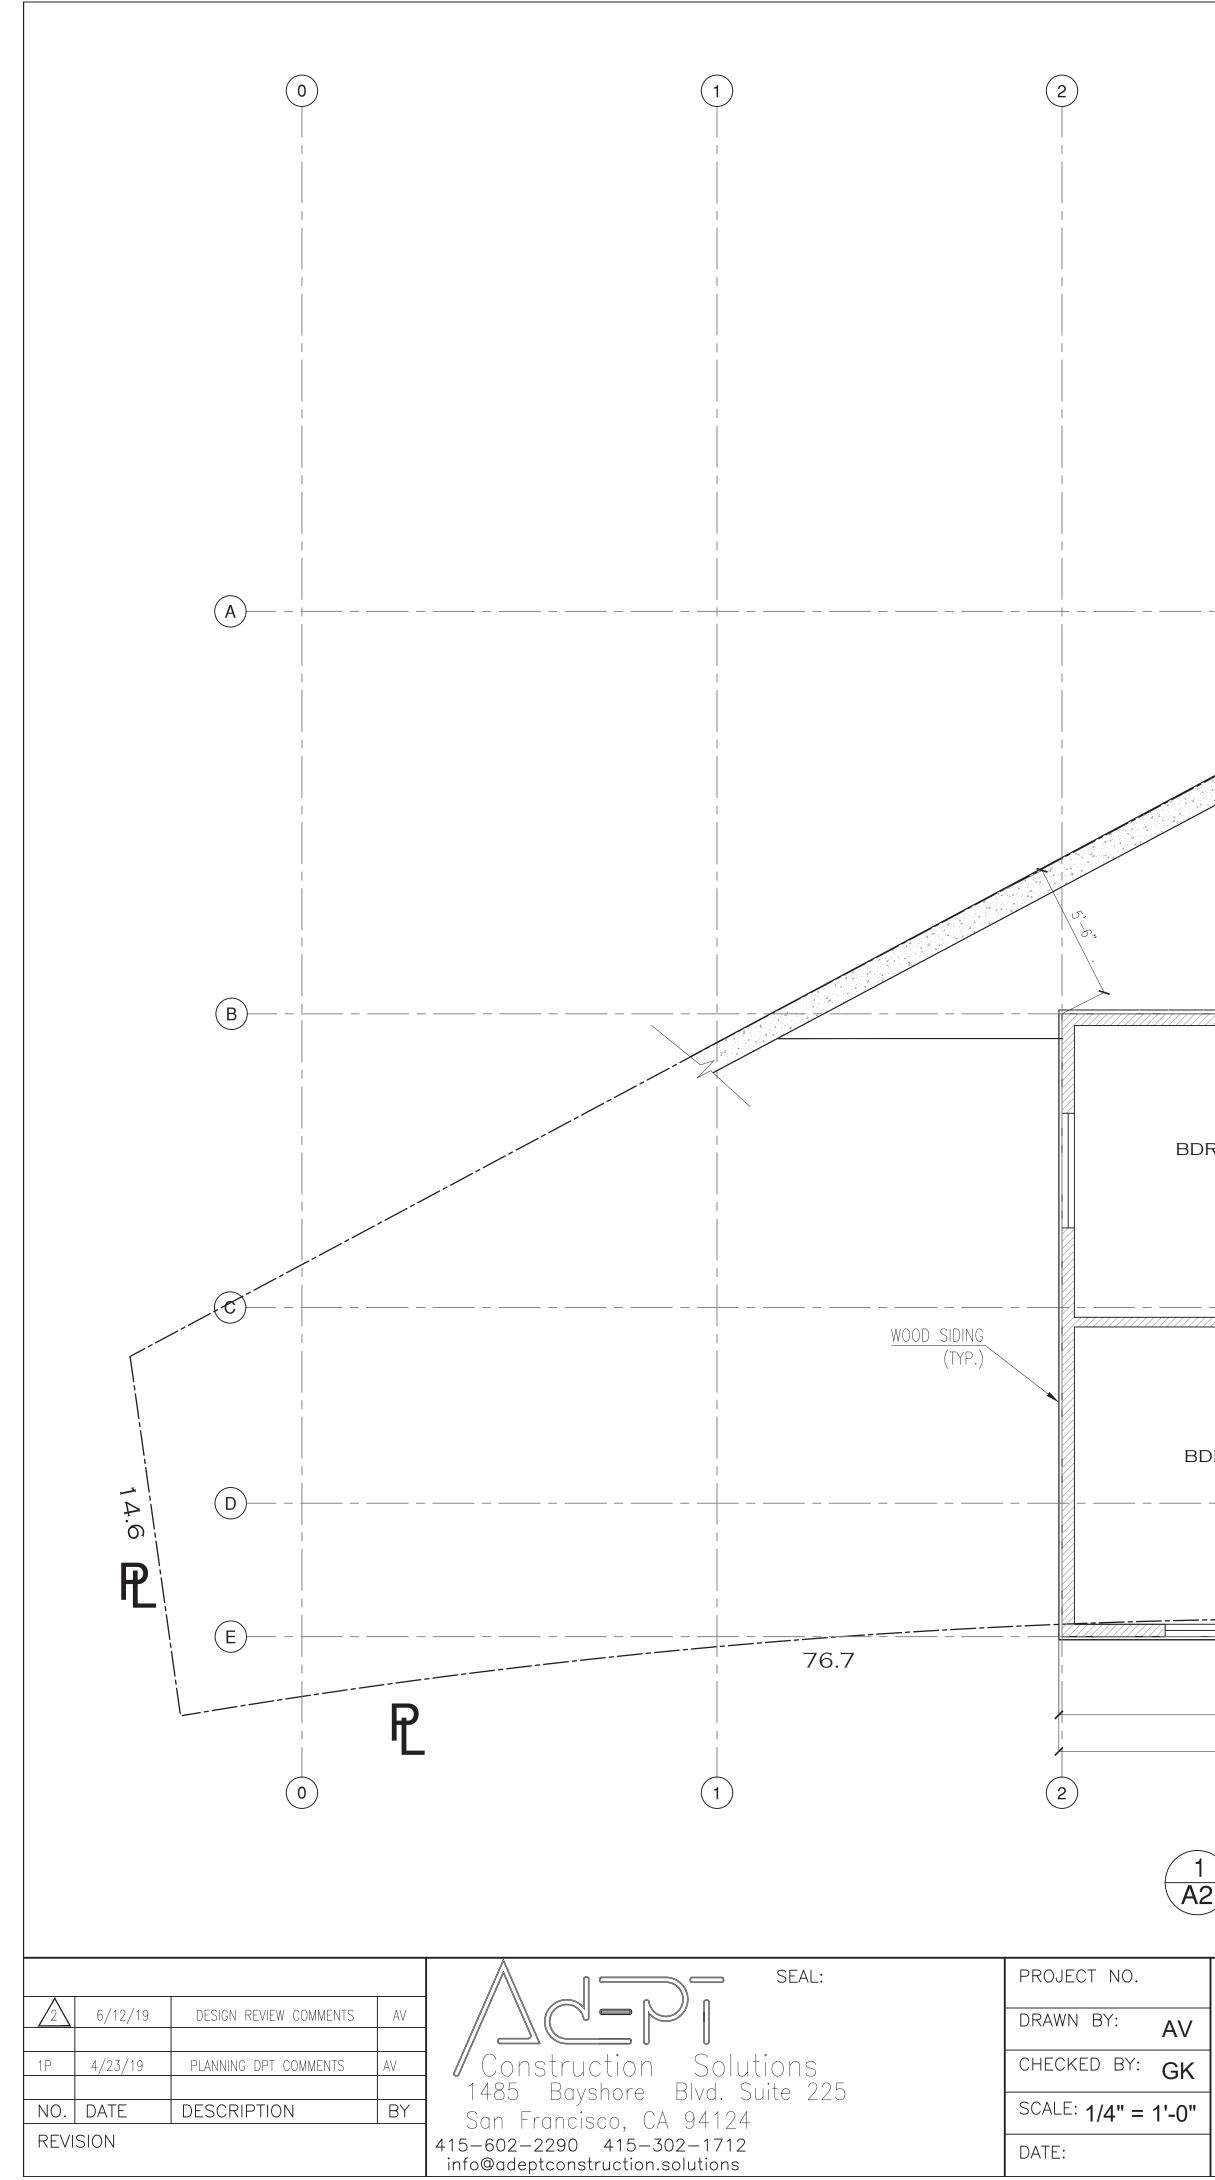

### **PROJECT DESCRIPTION**

The proposal is to construct a two-story horizontal addition and a one-story vertical addition on an existing two-story, single-family residence.

PLANNING CODE SECTION 132 requires a front setback for the subject lot equal to the front setback of the adjacent building in the RH, RTO, or RM District. The required front setback for the subject lot is 6 feet. The proposed horizontal and vertical additions will extend the subject building's main wall to the front property line of the subject property and encroach 6 feet into the required front setback. Therefore, a front setback variance is required.

**PLANNING CODE SECTION 134** requires the subject lot to maintain a minimum rear yard equal to 25 percent of the total lot's depth, but in no case shall the required rear yard be less than 15 feet. The required rear yard for the subject lot is 15 feet. The proposed horizontal and vertical additions will extend the subject building's rear wall to the rear property line and encroach 15 feet into the required rear yard. Therefore, a rear yard variance is required.

# EXISTING SITE DIAGRAM

|                      | 3                                        | 4                                                                                                             | 5 <b>P</b> 6        |
|----------------------|------------------------------------------|---------------------------------------------------------------------------------------------------------------|---------------------|
|                      |                                          | 104.08                                                                                                        |                     |
|                      | (E) U                                    | PPER CONCRETE PATIO                                                                                           |                     |
|                      |                                          | F W/H                                                                                                         | $4'-4\frac{1}{2}''$ |
| 4 HHS<br>EEL COLUMNS | OPEN AREA<br>UNDER (E) FLOOR<br>405 S.F. | (E) FURNACE<br>AND WATER HEATER<br>AND WATER HEATER<br>GARAGE<br>GARAGE<br>A45 S.F.<br>CONC. SLAB<br>ON GRADE |                     |
|                      | B" CONC. SLAB                            |                                                                                                               |                     |
| UP                   |                                          | 19'-10"                                                                                                       |                     |
|                      | 3                                        | 4                                                                                                             | 5 6                 |