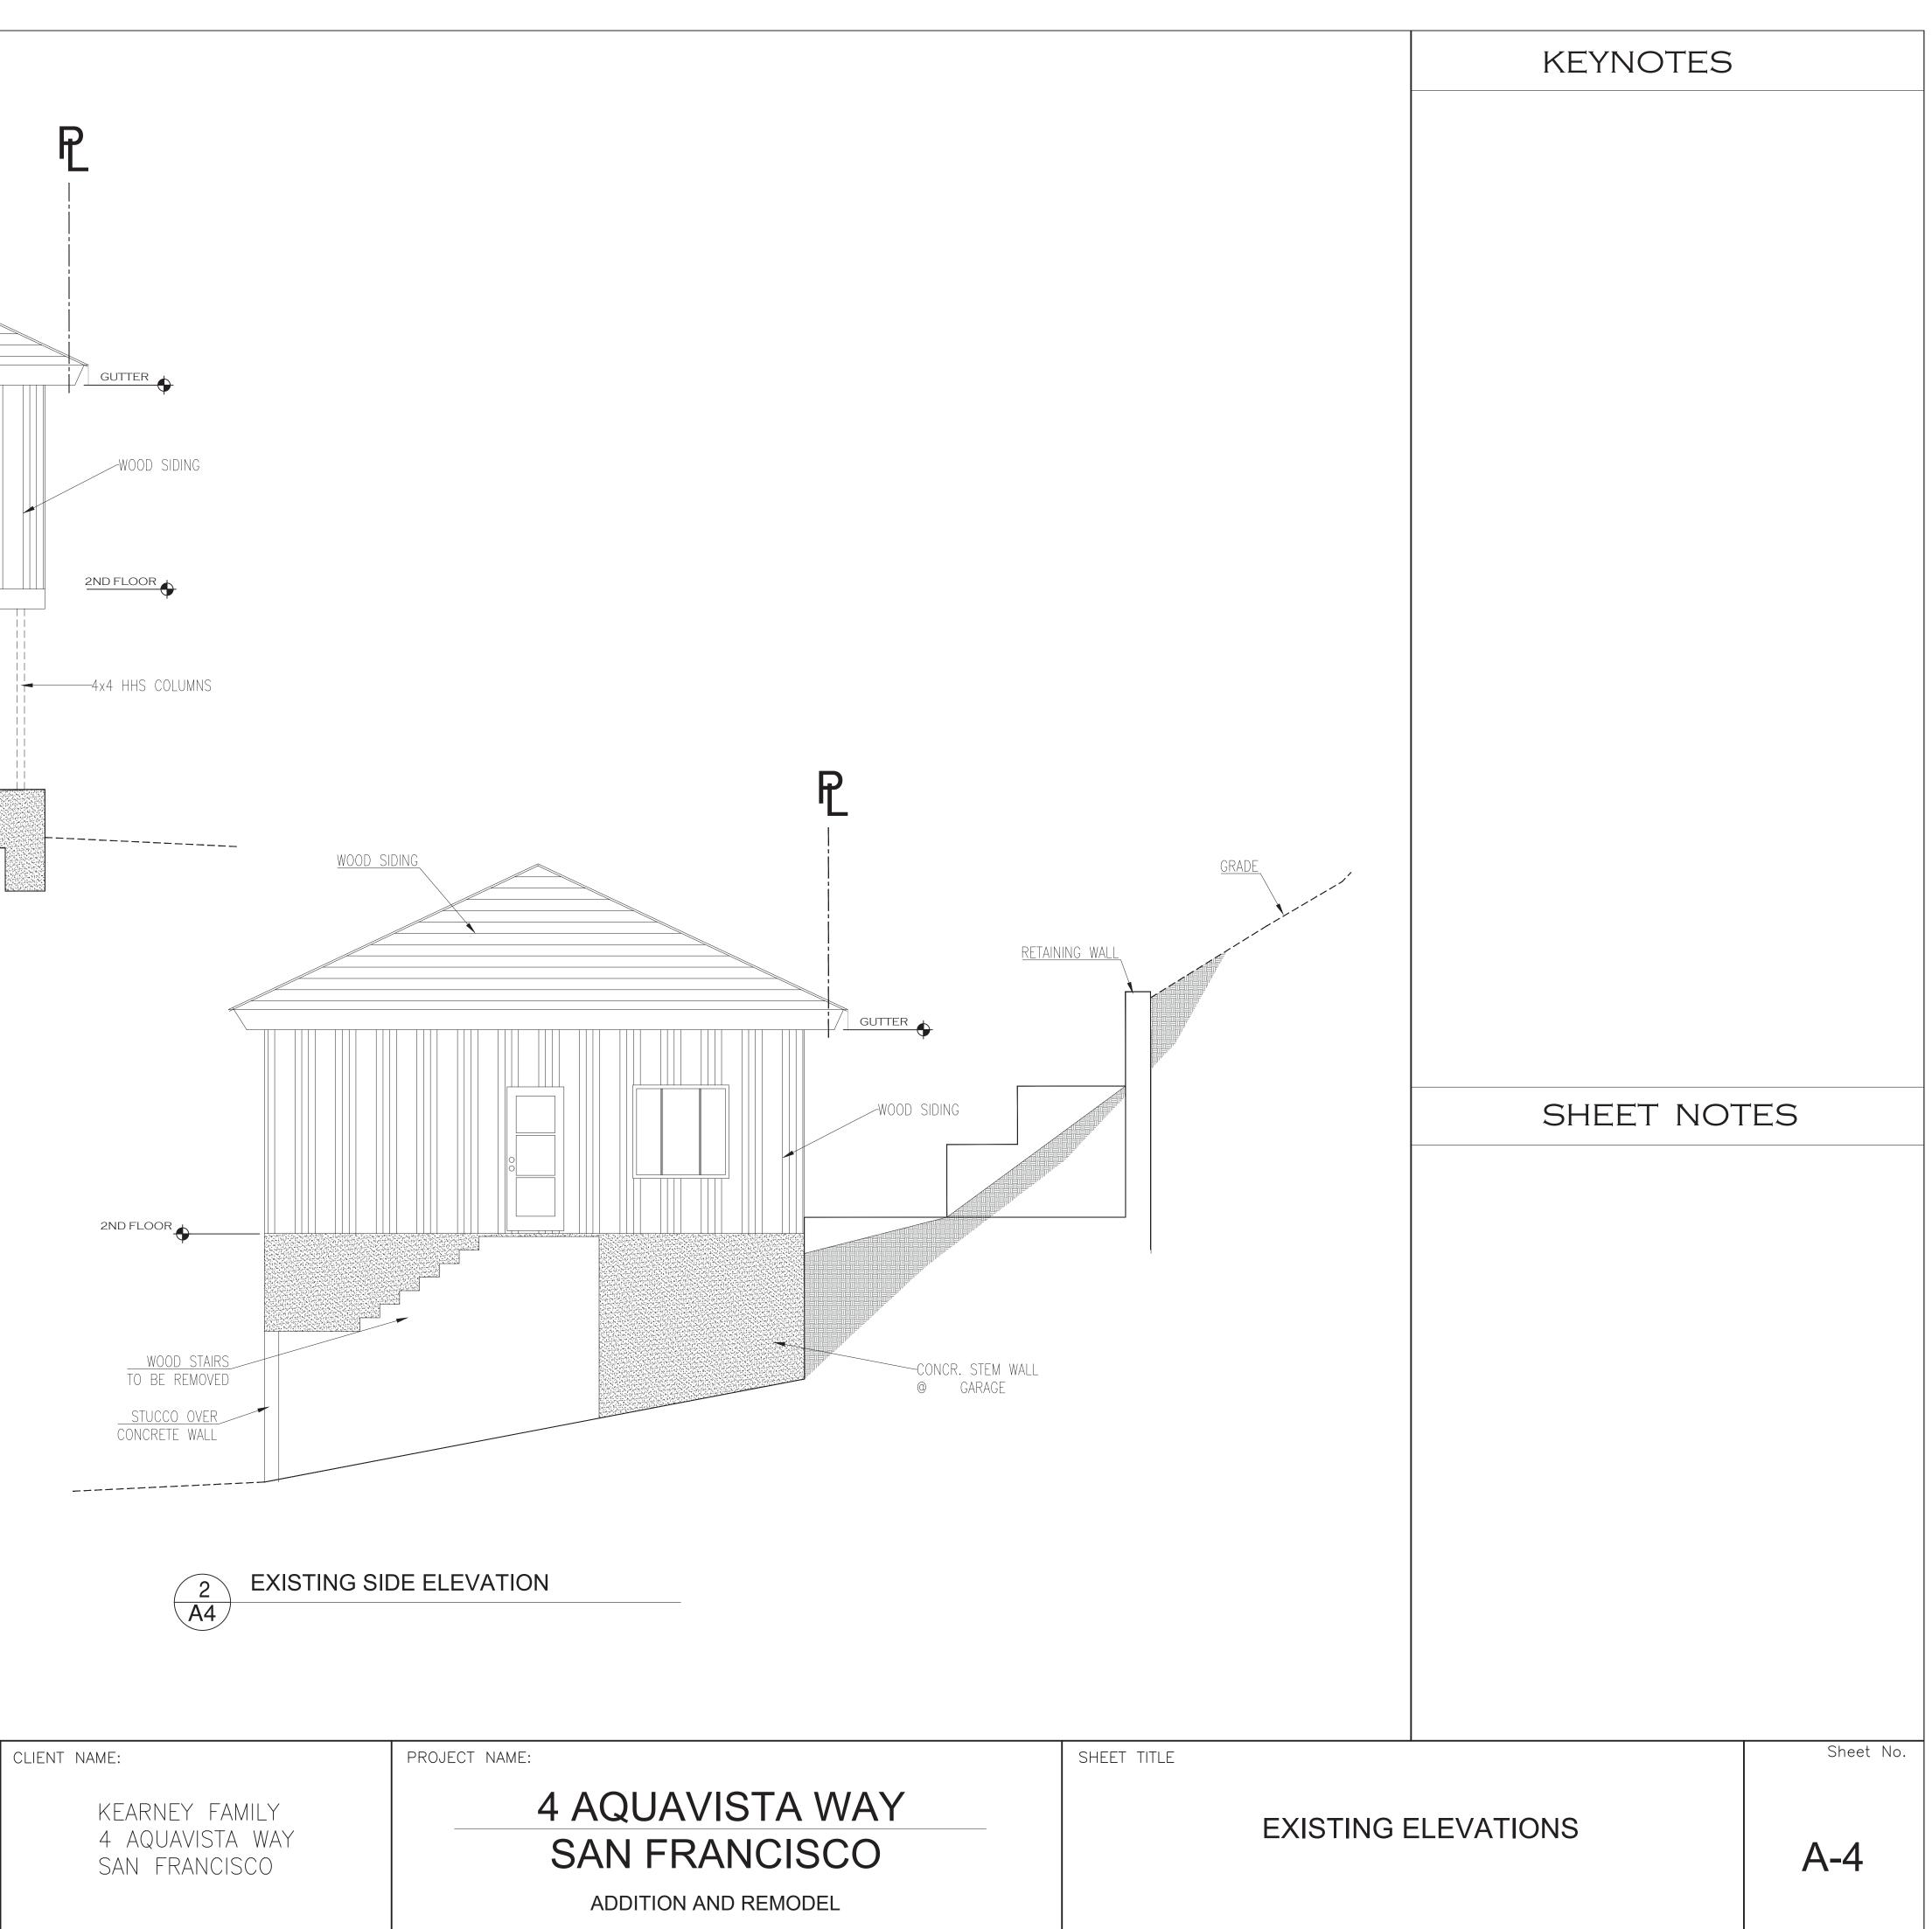

### **PROJECT DESCRIPTION**

The proposal is to construct a two-story horizontal addition and a one-story vertical addition on an existing two-story, single-family residence.

PLANNING CODE SECTION 132 requires a front setback for the subject lot equal to the front setback of the adjacent building in the RH, RTO, or RM District. The required front setback for the subject lot is 6 feet. The proposed horizontal and vertical additions will extend the subject building's main wall to the front property line of the subject property and encroach 6 feet into the required front setback. Therefore, a front setback variance is required.

**PLANNING CODE SECTION 134** requires the subject lot to maintain a minimum rear yard equal to 25 percent of the total lot's depth, but in no case shall the required rear yard be less than 15 feet. The required rear yard for the subject lot is 15 feet. The proposed horizontal and vertical additions will extend the subject building's rear wall to the rear property line and encroach 15 feet into the required rear yard. Therefore, a rear yard variance is required.