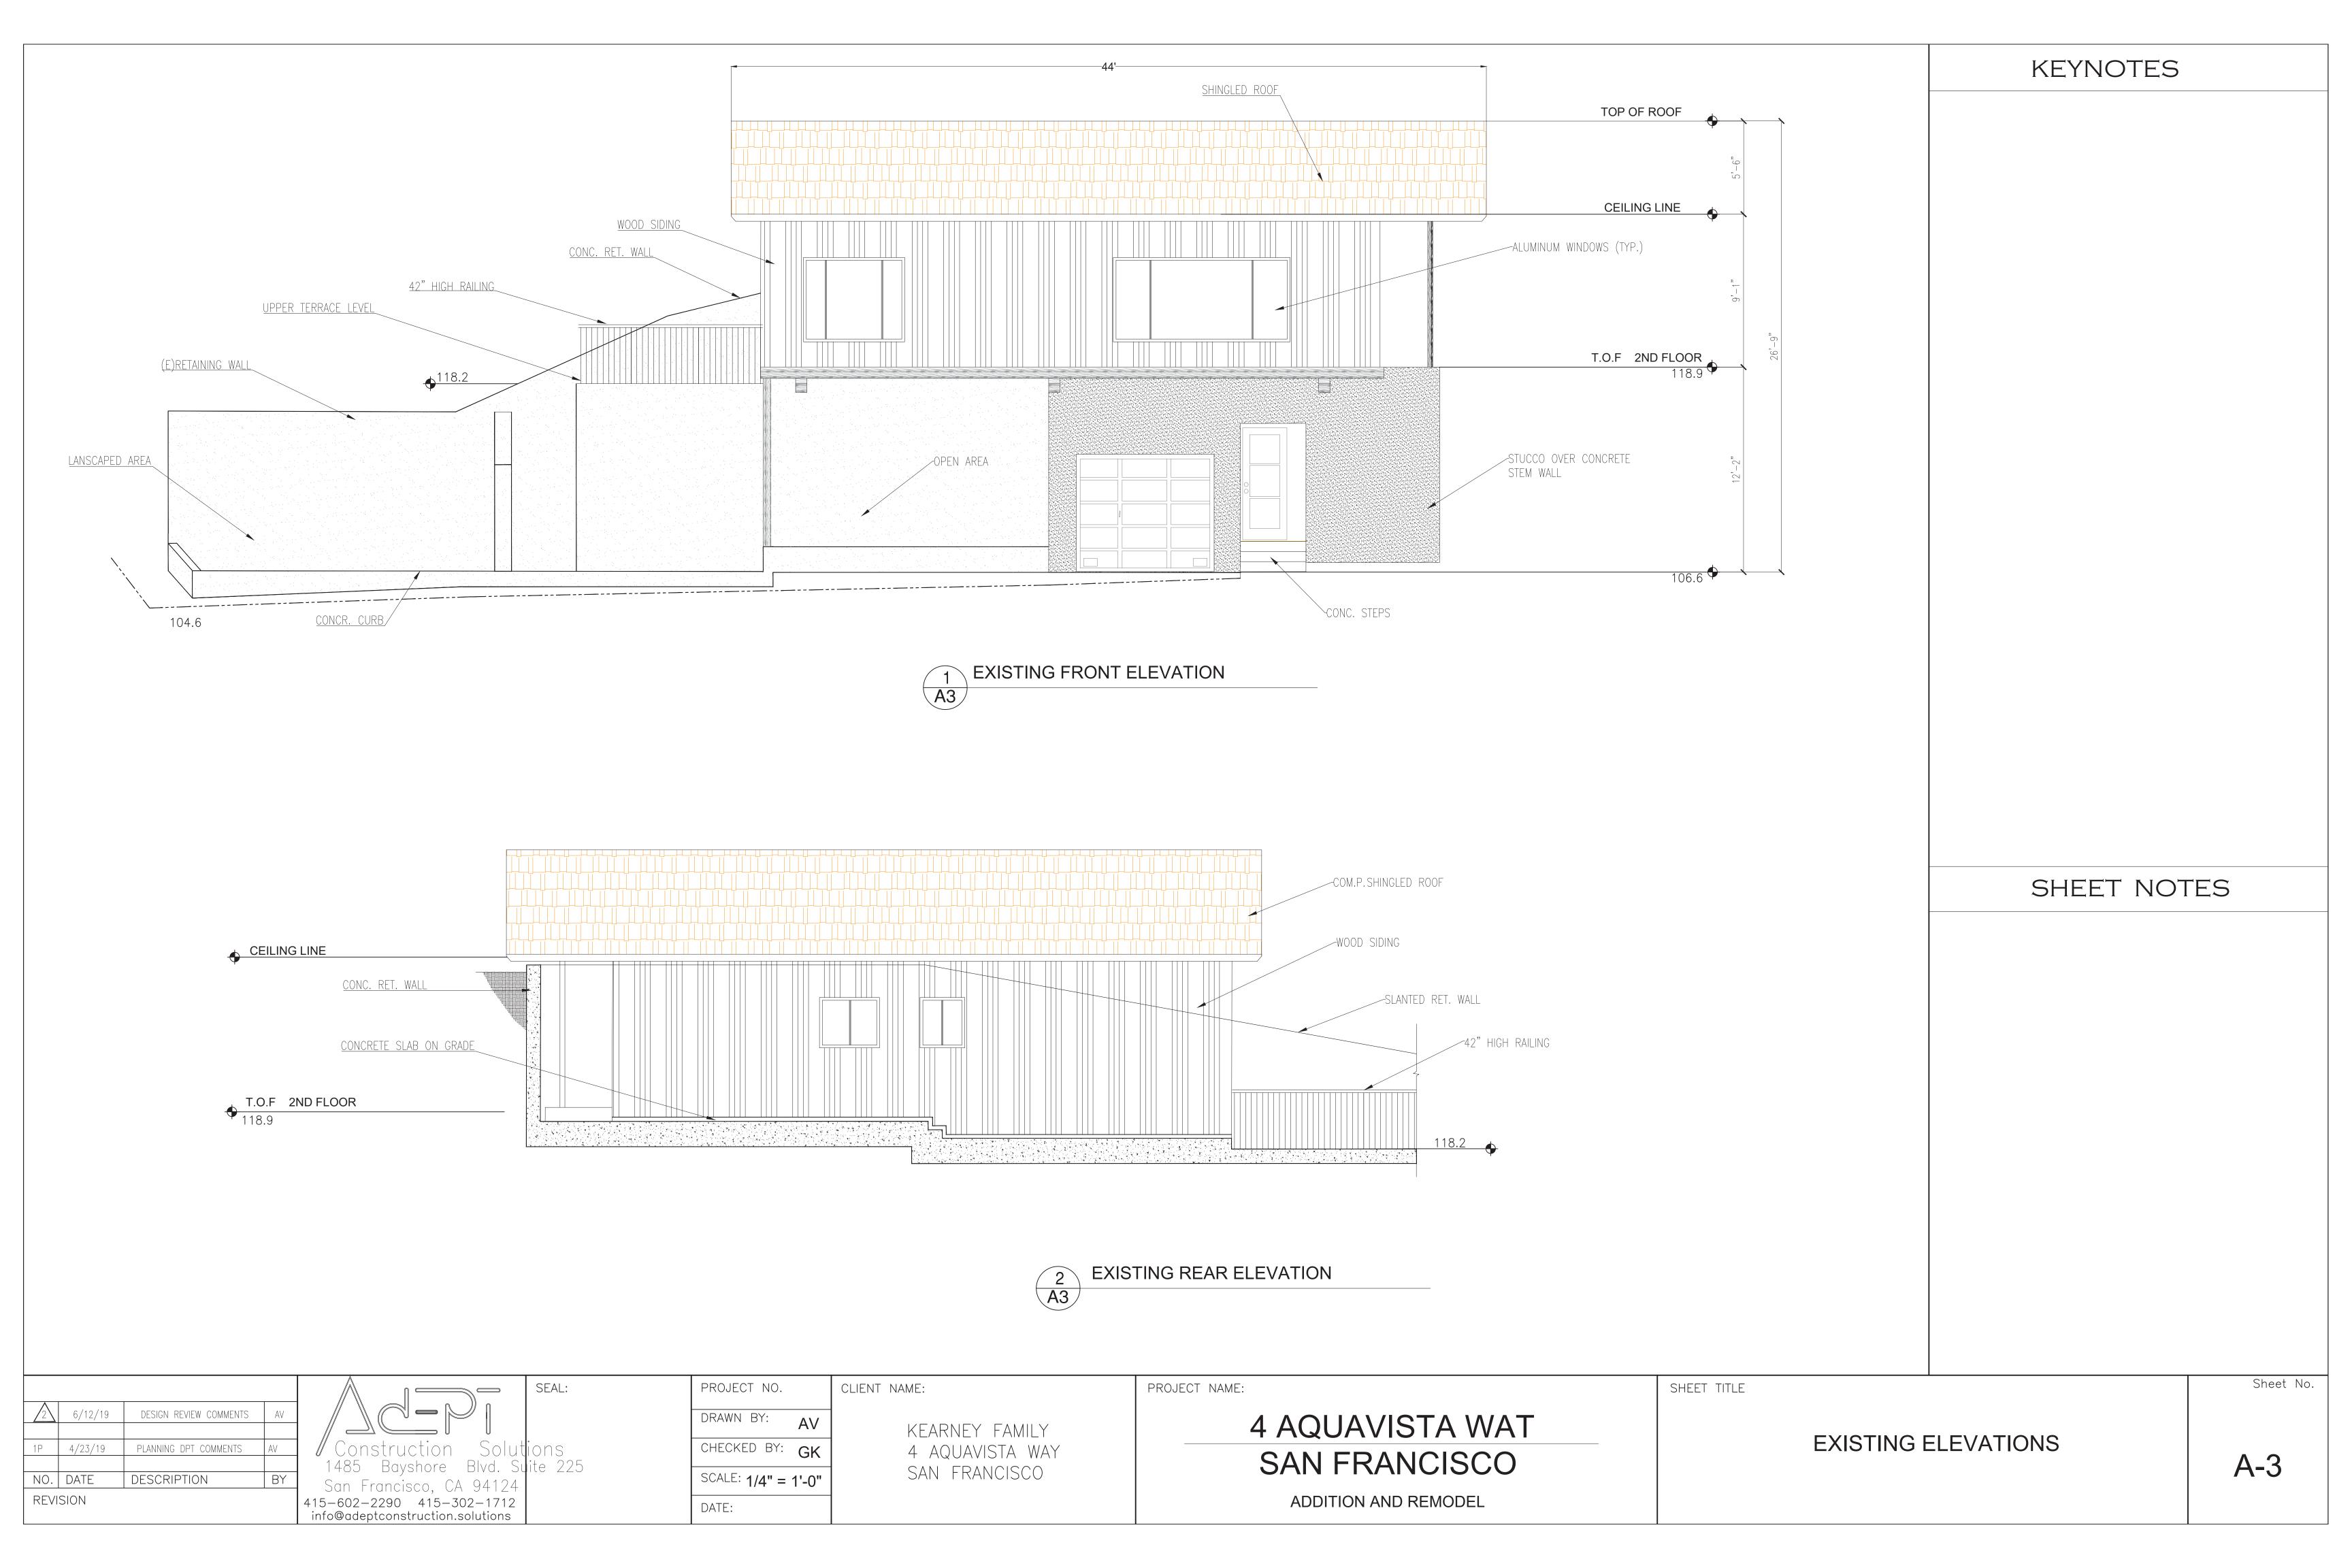

### **PROJECT DESCRIPTION**

The proposal is to construct a two-story horizontal addition and a one-story vertical addition on an existing two-story, single-family residence.

PLANNING CODE SECTION 132 requires a front setback for the subject lot equal to the front setback of the adjacent building in the RH, RTO, or RM District. The required front setback for the subject lot is 6 feet. The proposed horizontal and vertical additions will extend the subject building's main wall to the front property line of the subject property and encroach 6 feet into the required front setback. Therefore, a front setback variance is required.

**PLANNING CODE SECTION 134** requires the subject lot to maintain a minimum rear yard equal to 25 percent of the total lot's depth, but in no case shall the required rear yard be less than 15 feet. The required rear yard for the subject lot is 15 feet. The proposed horizontal and vertical additions will extend the subject building's rear wall to the rear property line and encroach 15 feet into the required rear yard. Therefore, a rear yard variance is required.