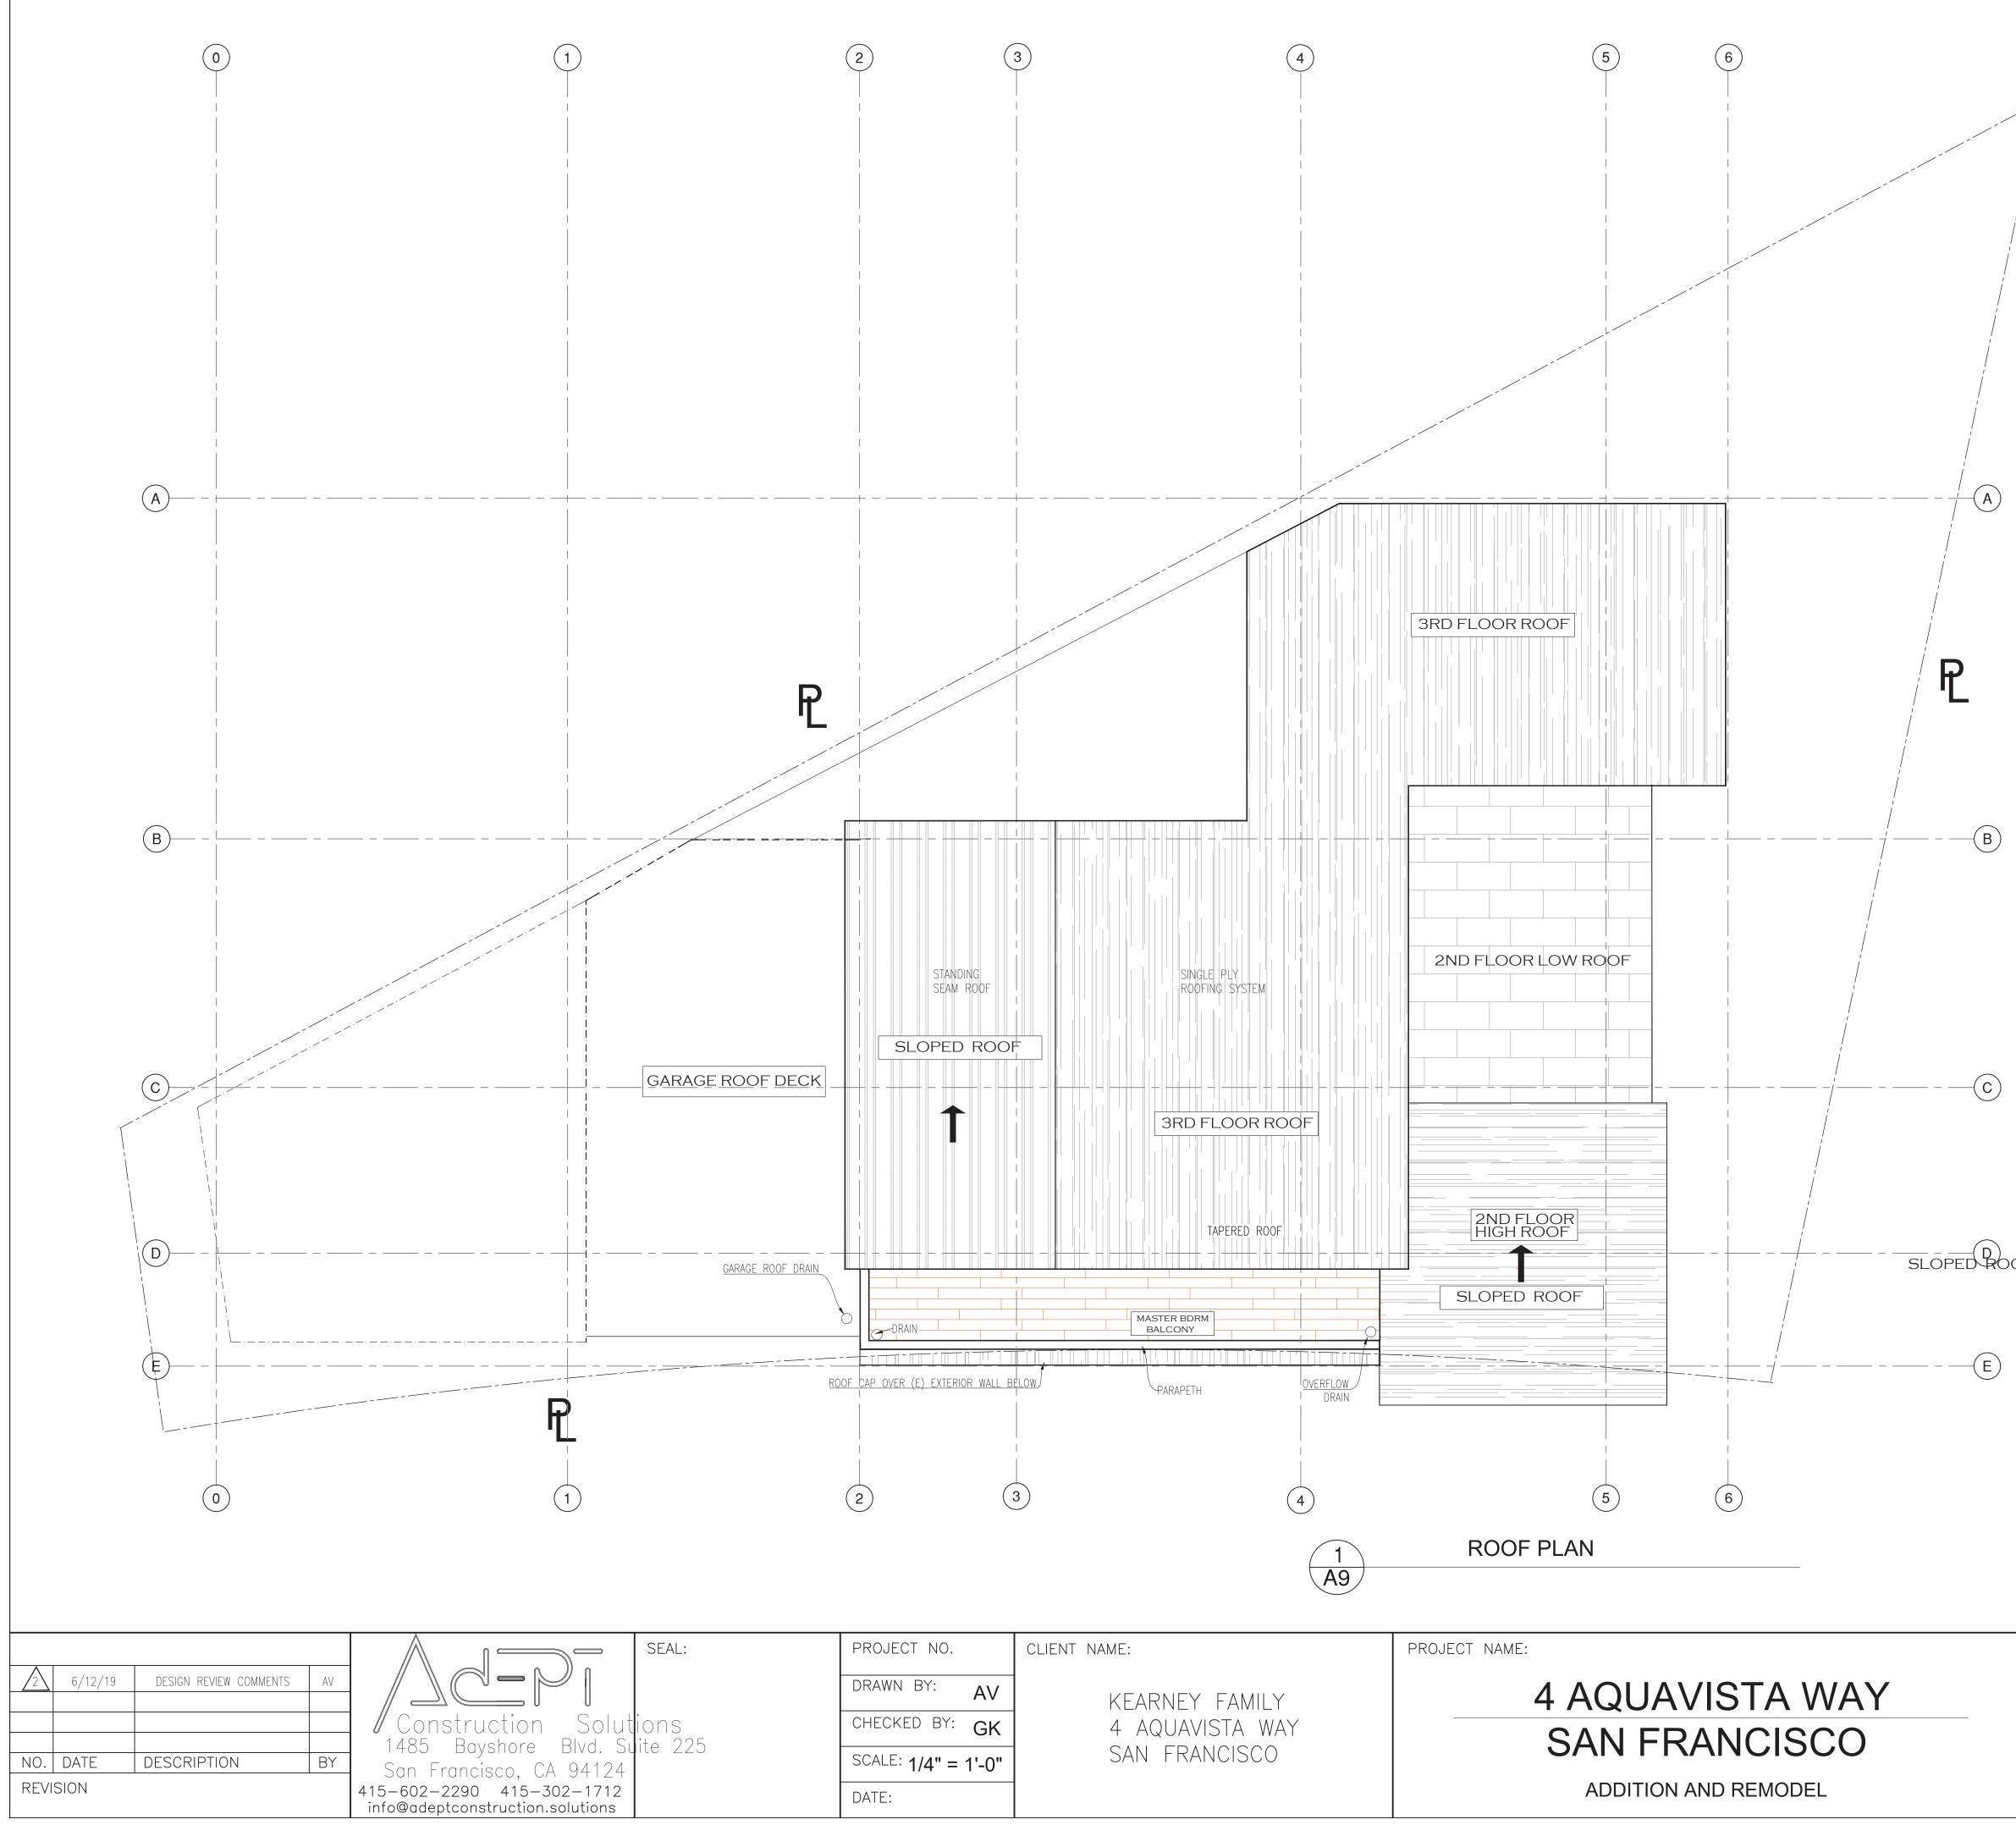

SHEET TITLE

Sheet No.

ADDITION AND REMODEL

|             | KEYNOTES        |           |
|-------------|-----------------|-----------|
|             |                 |           |
|             |                 |           |
|             |                 |           |
|             |                 |           |
| OF          |                 |           |
| HILLON      |                 |           |
| SHEET TITLE | POSED ROOF PLAN | Sheet No. |