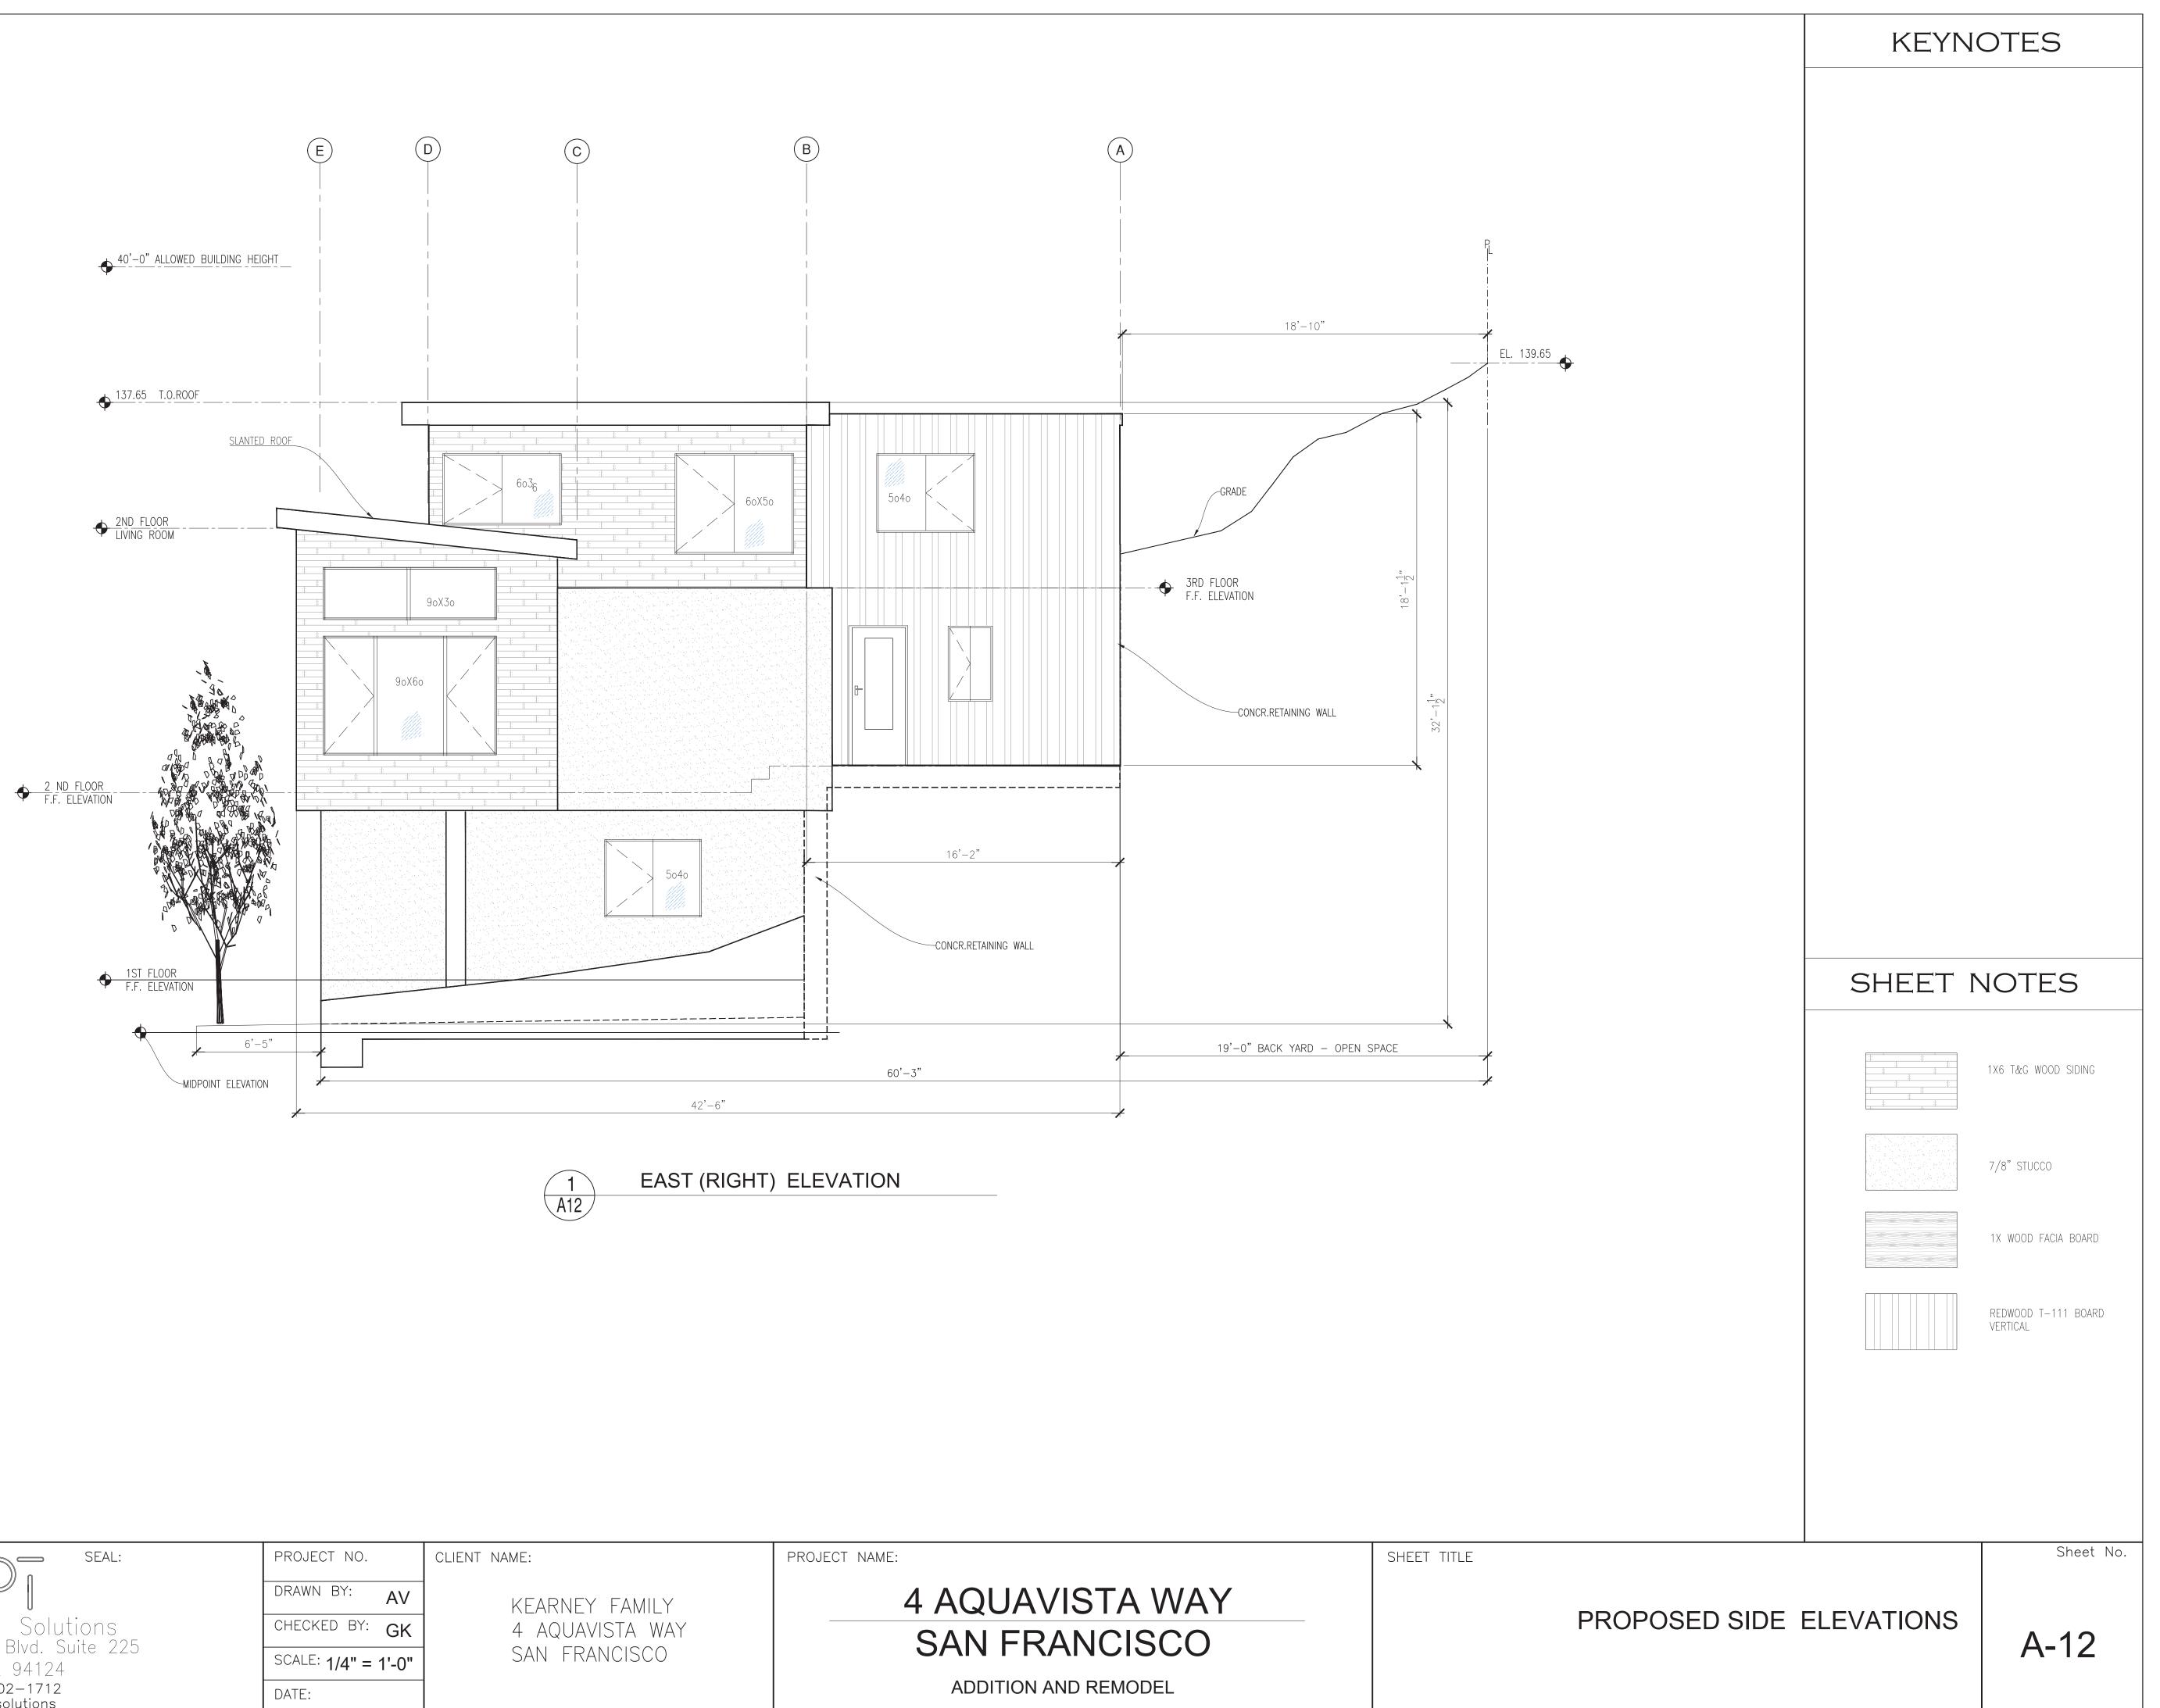

### PROJECT INFORMATION

| Project Address:<br>Cross Street(s):                                   | 4 Aquavista Way<br>Skyview Way                        | Applicant:<br>Address:                | Alex Volodarsky<br>1485 Bayshore Blvd., Suite 133                                    |
|------------------------------------------------------------------------|-------------------------------------------------------|---------------------------------------|--------------------------------------------------------------------------------------|
| Block /Lot No.:<br>Zoning District(s):<br>Area Plan:<br>Record Number: | 2798 / 023<br>RH-1(D) / 40-X<br>N/A<br>2018-003085VAR | City, State:<br>Telephone:<br>E-Mail: | San Francisco, CA 94124<br>(415) 302-1712<br><u>alex@adeptconstruction.solutions</u> |
|                                                                        |                                                       |                                       |                                                                                      |

### **PROJECT DESCRIPTION**

The proposal is to construct a two-story horizontal addition and a one-story vertical addition on an existing two-story, single-family residence.

PLANNING CODE SECTION 132 requires a front setback for the subject lot equal to the front setback of the adjacent building in the RH, RTO, or RM District. The required front setback for the subject lot is 6 feet. The proposed horizontal and vertical additions will extend the subject building's main wall to the front property line of the subject property and encroach 6 feet into the required front setback. Therefore, a front setback variance is required.

**PLANNING CODE SECTION 134** requires the subject lot to maintain a minimum rear yard equal to 25 percent of the total lot's depth, but in no case shall the required rear yard be less than 15 feet. The required rear yard for the subject lot is 15 feet. The proposed horizontal and vertical additions will extend the subject building's rear wall to the rear property line and encroach 15 feet into the required rear yard. Therefore, a rear yard variance is required.