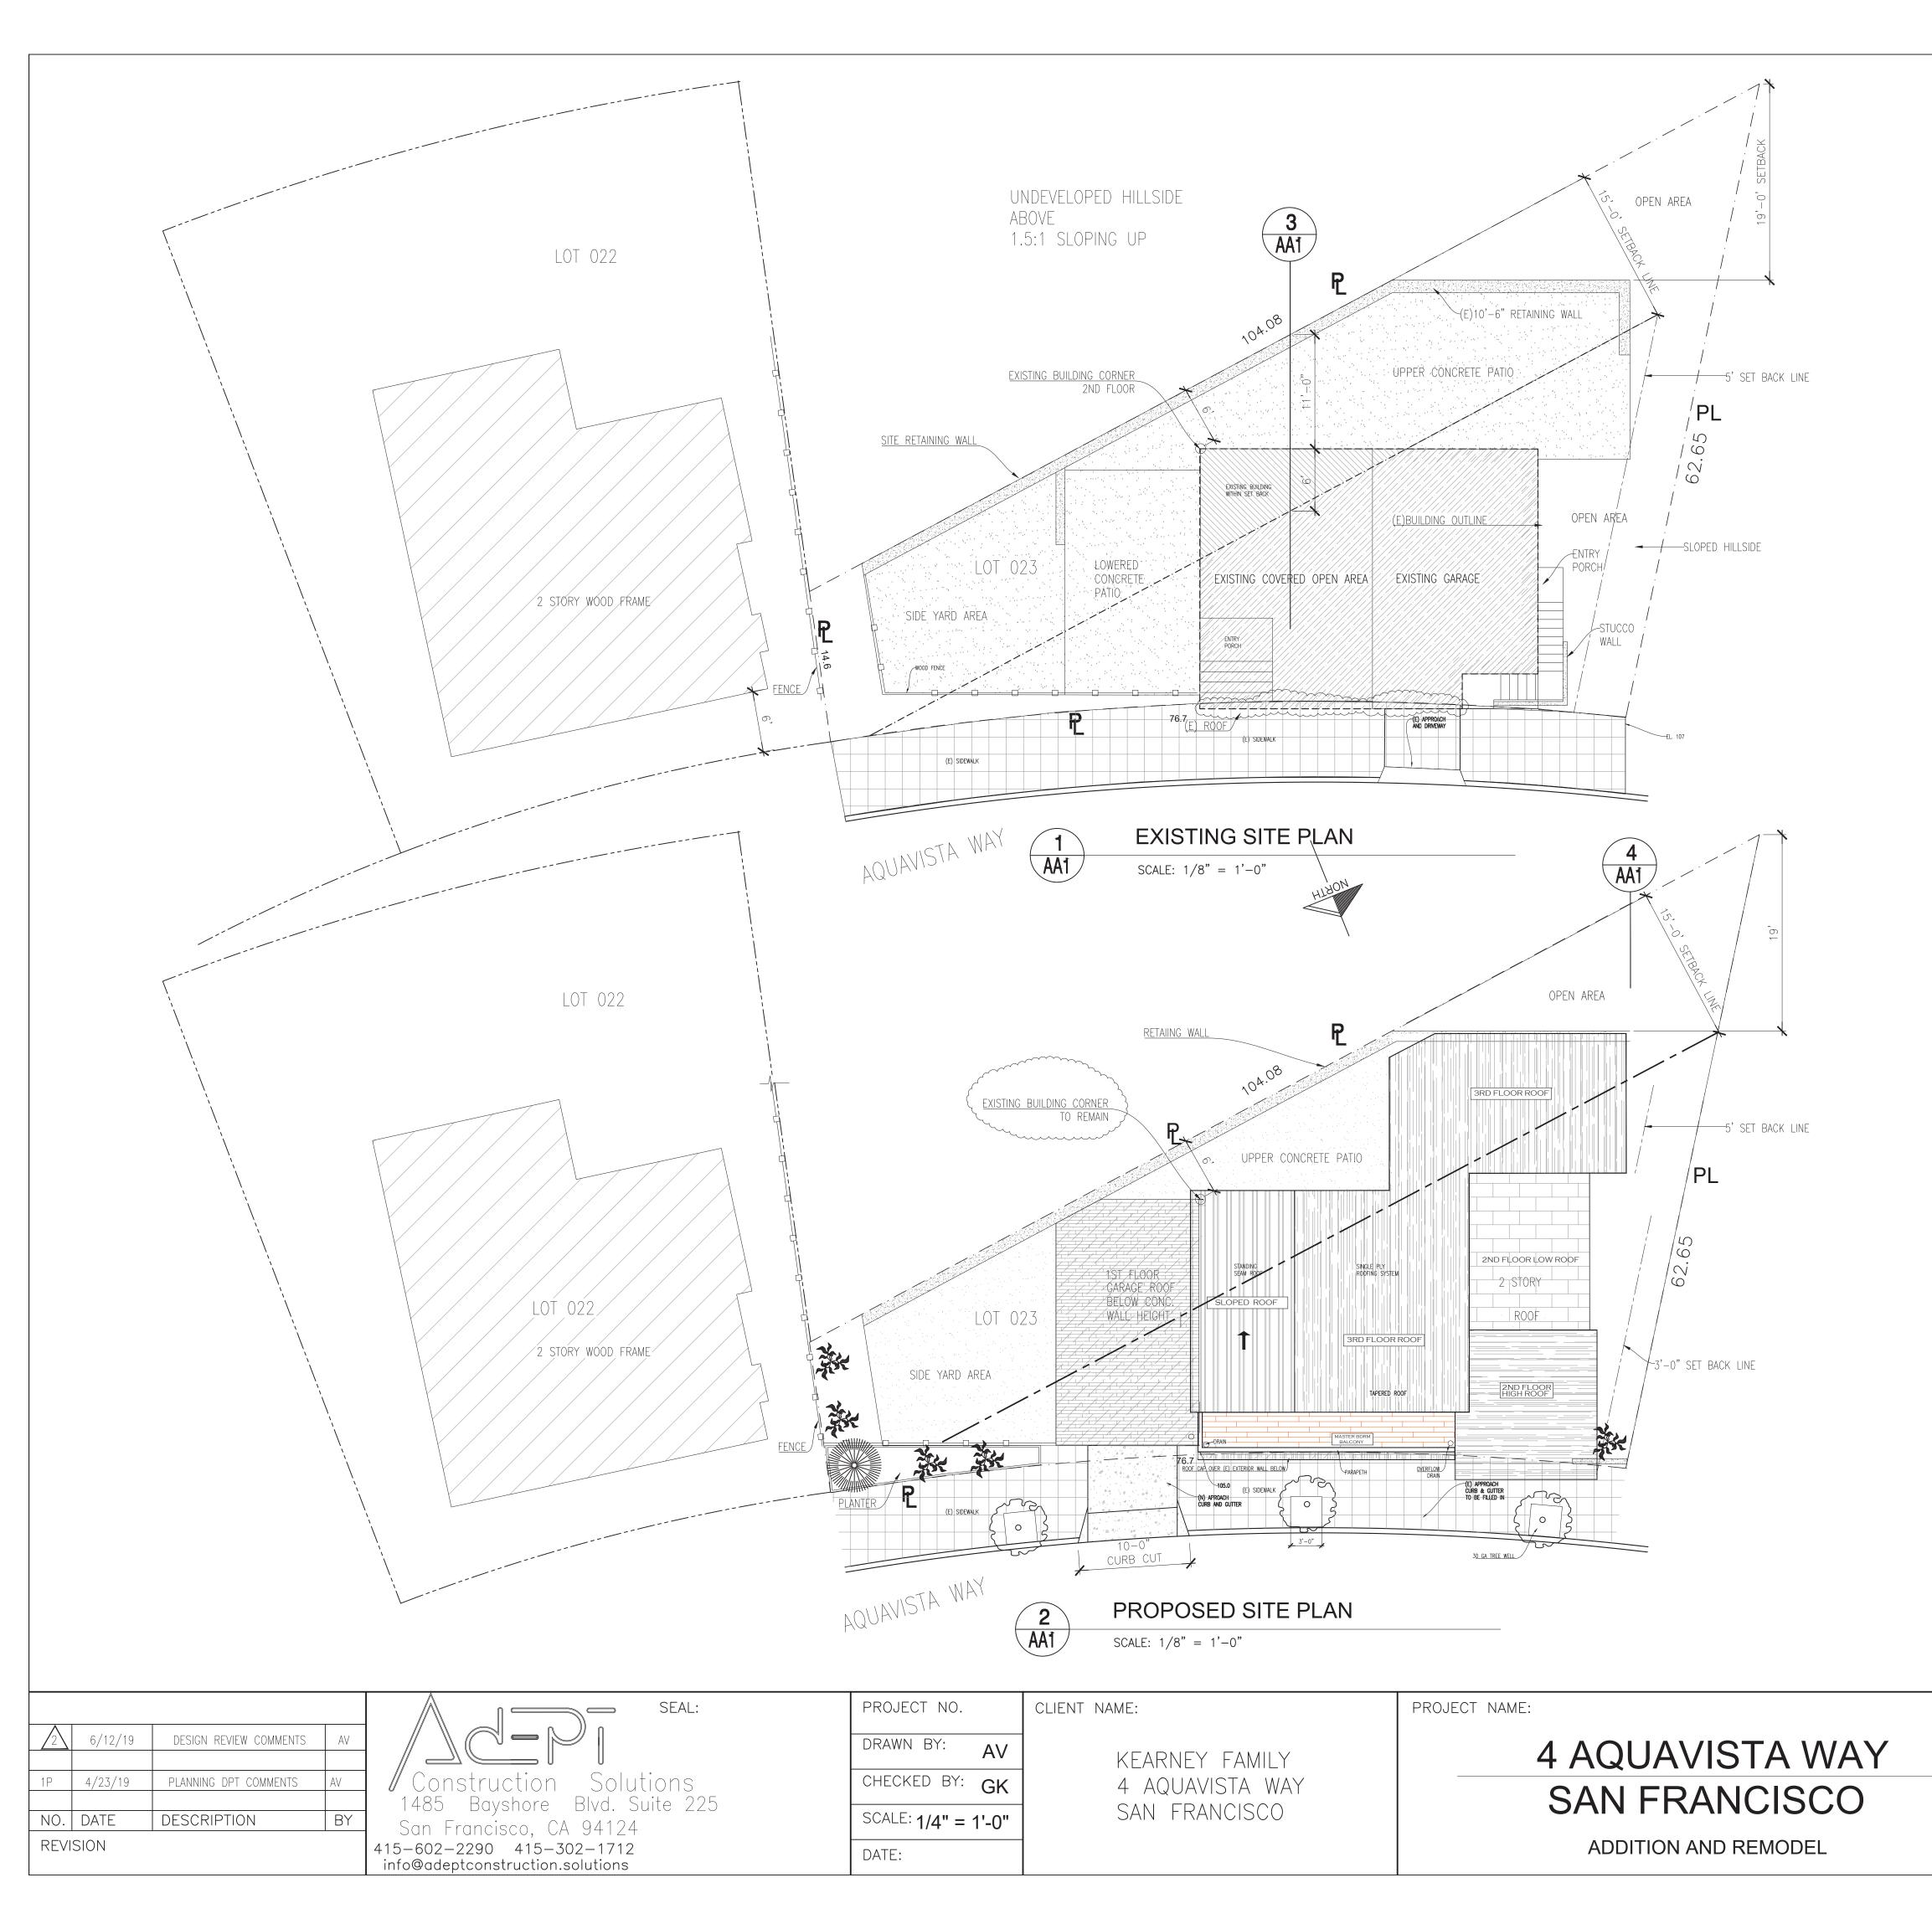

### **PROJECT DESCRIPTION**

The proposal is to construct a two-story horizontal addition and a one-story vertical addition on an existing two-story, single-family residence.

PLANNING CODE SECTION 132 requires a front setback for the subject lot equal to the front setback of the adjacent building in the RH, RTO, or RM District. The required front setback for the subject lot is 6 feet. The proposed horizontal and vertical additions will extend the subject building's main wall to the front property line of the subject property and encroach 6 feet into the required front setback. Therefore, a front setback variance is required.

**PLANNING CODE SECTION 134** requires the subject lot to maintain a minimum rear yard equal to 25 percent of the total lot's depth, but in no case shall the required rear yard be less than 15 feet. The required rear yard for the subject lot is 15 feet. The proposed horizontal and vertical additions will extend the subject building's rear wall to the rear property line and encroach 15 feet into the required rear yard. Therefore, a rear yard variance is required.