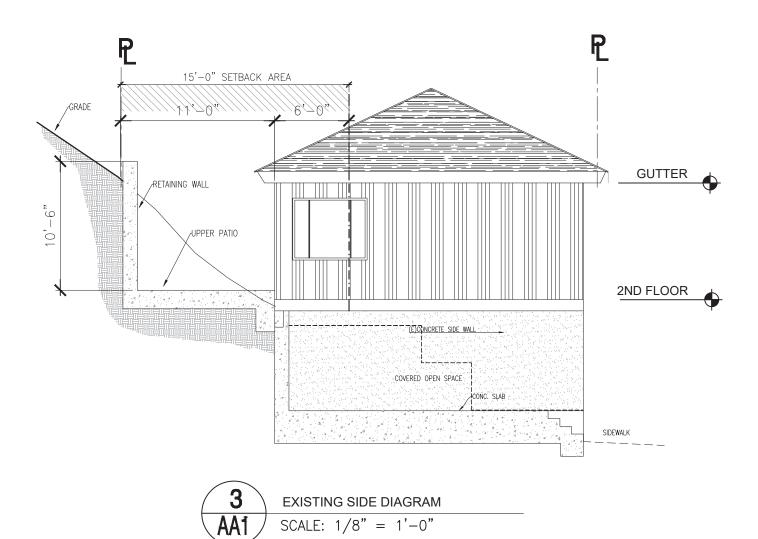

### **PROJECT DESCRIPTION**

The proposal is to construct a two-story horizontal addition and a one-story vertical addition on an existing two-story, single-family residence.

PLANNING CODE SECTION 132 requires a front setback for the subject lot equal to the front setback of the adjacent building in the RH, RTO, or RM District. The required front setback for the subject lot is 6 feet. The proposed horizontal and vertical additions will extend the subject building's main wall to the front property line of the subject property and encroach 6 feet into the required front setback. Therefore, a front setback variance is required.

**PLANNING CODE SECTION 134** requires the subject lot to maintain a minimum rear yard equal to 25 percent of the total lot's depth, but in no case shall the required rear yard be less than 15 feet. The required rear yard for the subject lot is 15 feet. The proposed horizontal and vertical additions will extend the subject building's rear wall to the rear property line and encroach 15 feet into the required rear yard. Therefore, a rear yard variance is required.