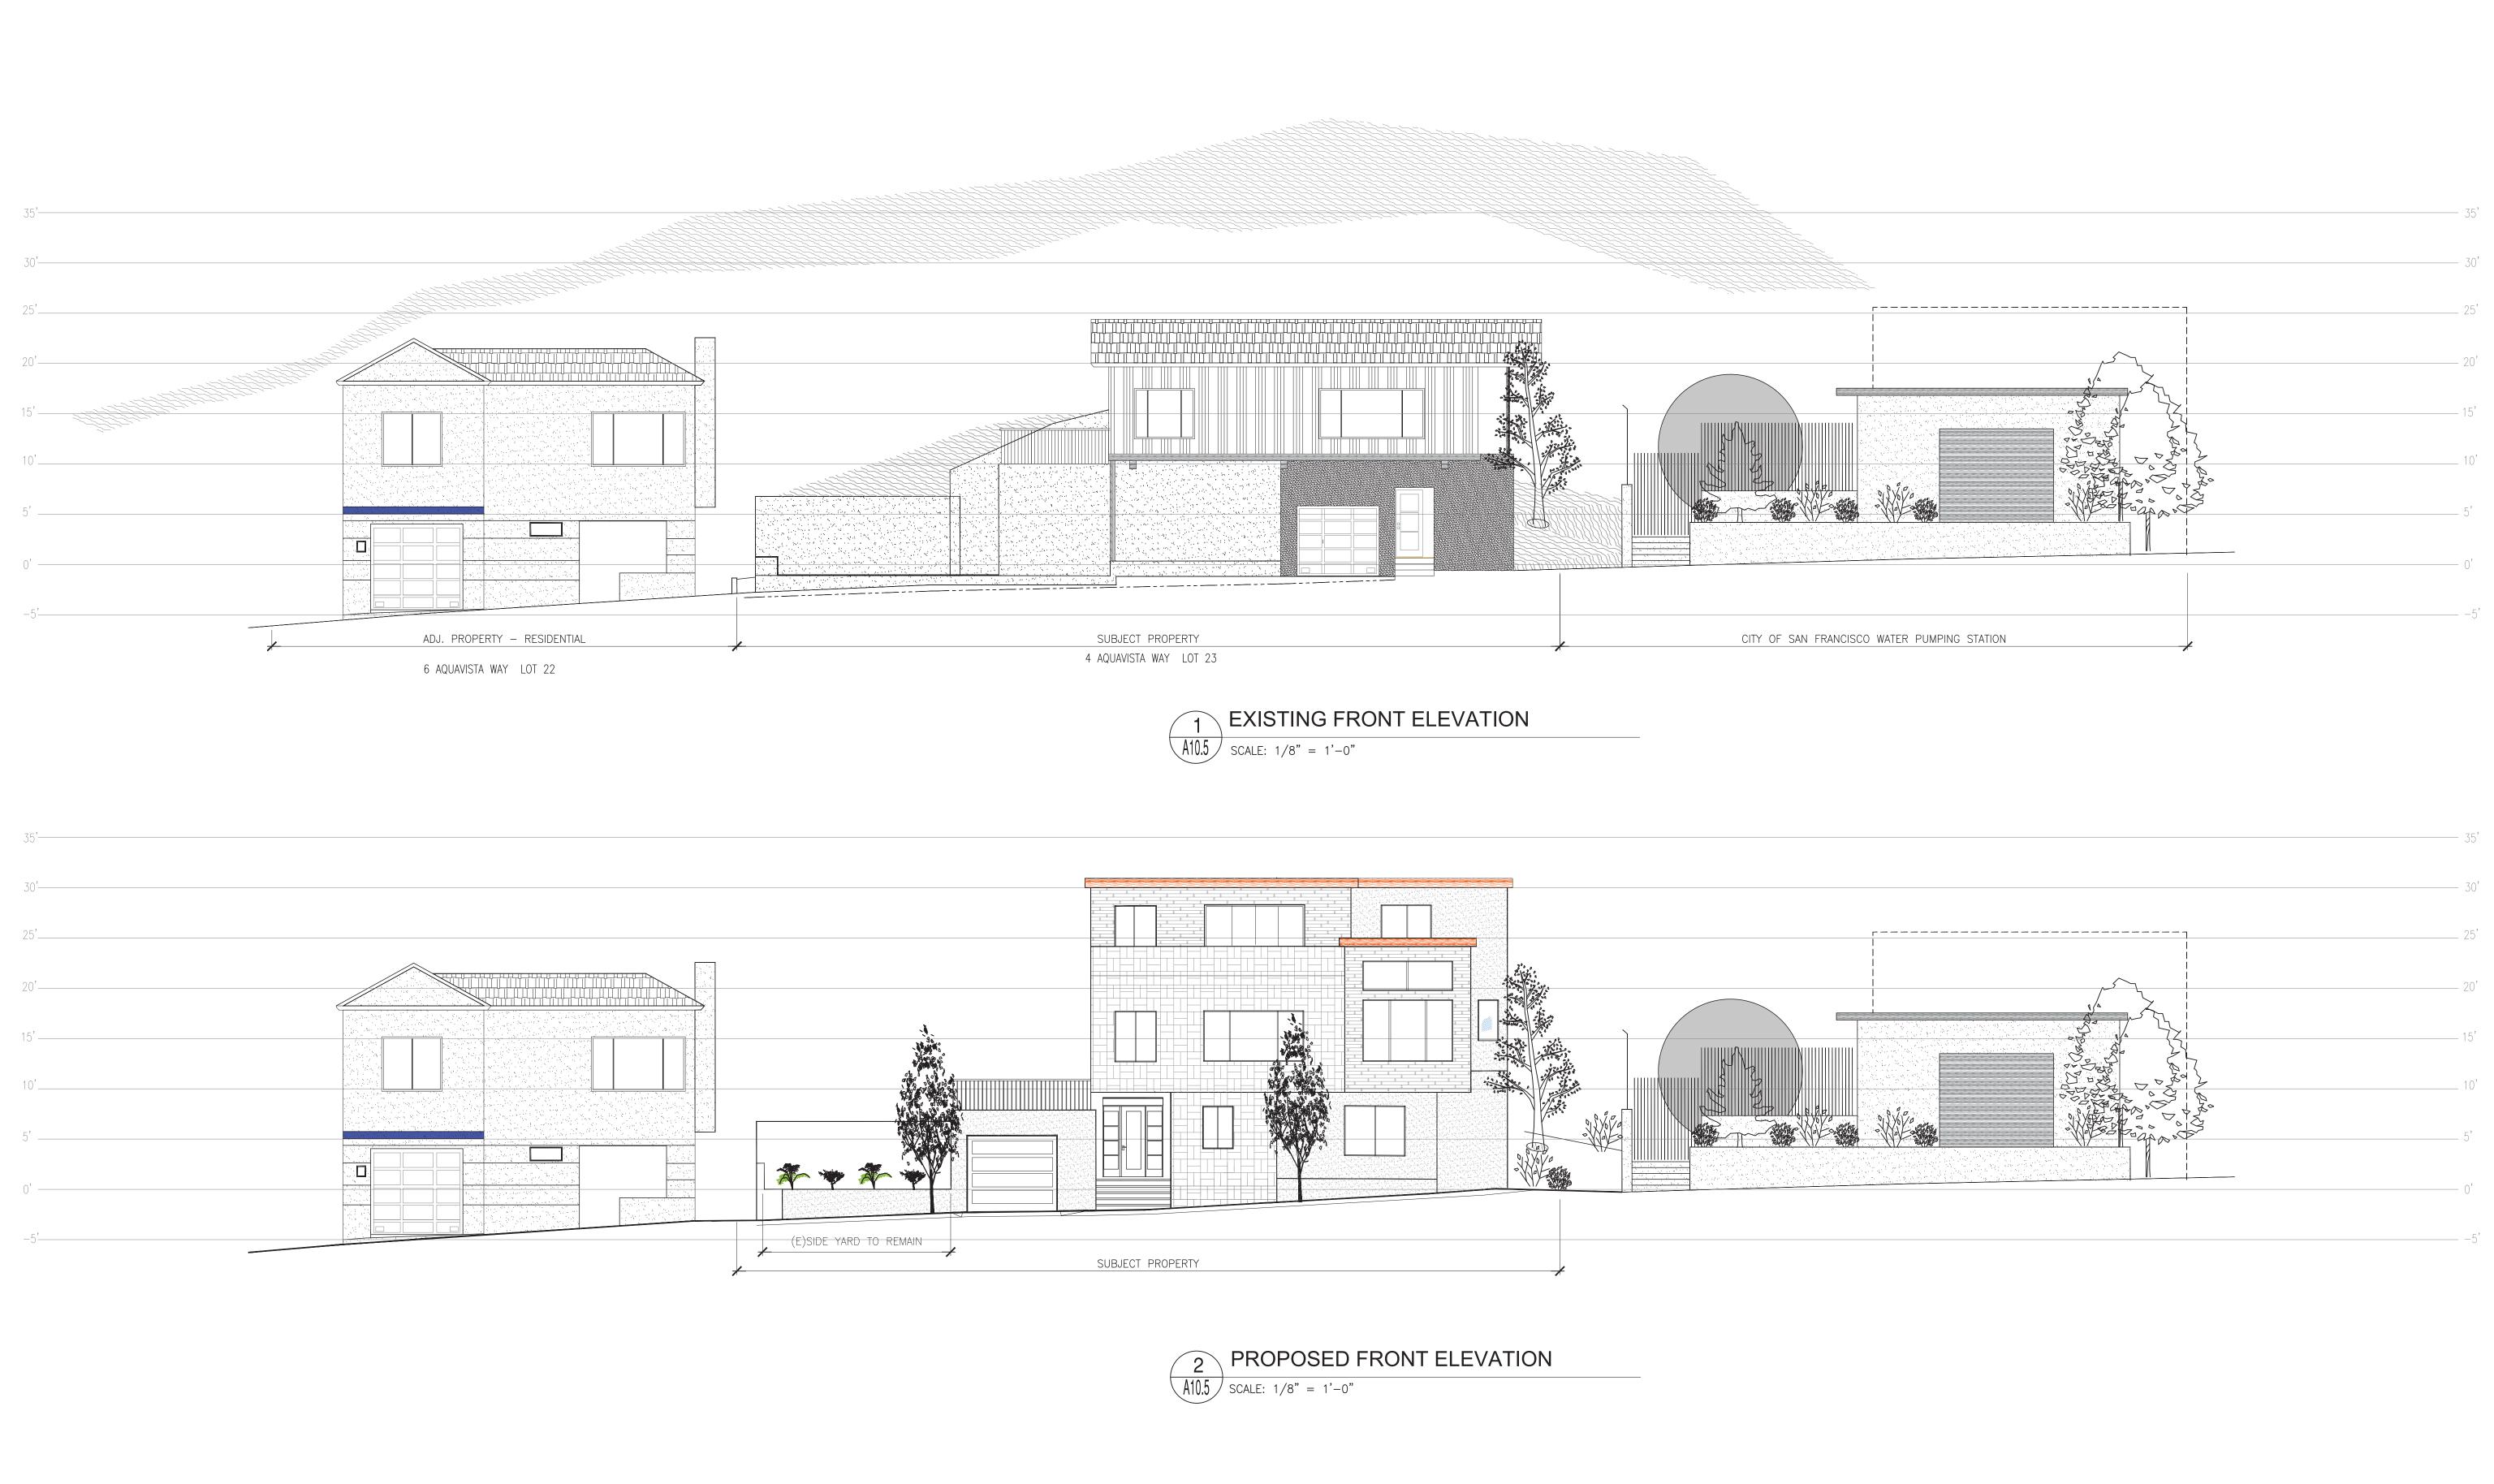

# 4 AQUAVISTA WAY SAN FRANCISCO

ADDITION AND REMODEL

SHEET TITLE

# **EXISTING & PROPOSED** FRONT ELEVATION

A-10.5

Sheet No.

|     |         |                        |    | SEAL:                                                         | PROJECT NO.        |
|-----|---------|------------------------|----|---------------------------------------------------------------|--------------------|
| 2   | 6/12/19 | DESIGN REVIEW COMMENTS | AV |                                                               | DRAWN BY: AN       |
| 1P  | 4/23/19 | PLANNING DPT COMMENTS  | AV | Construction Solutions                                        | CHECKED BY: G      |
| NO. | DATE    | DESCRIPTION            | BY | 1485 Bayshore Blvd. Suite 225<br>San Francisco, CA 94124      | SCALE: 1/4" = 1'-0 |
| REV | SION    |                        |    | 415-602-2290 415-302-1712<br>info@adeptconstruction.solutions | DATE:              |