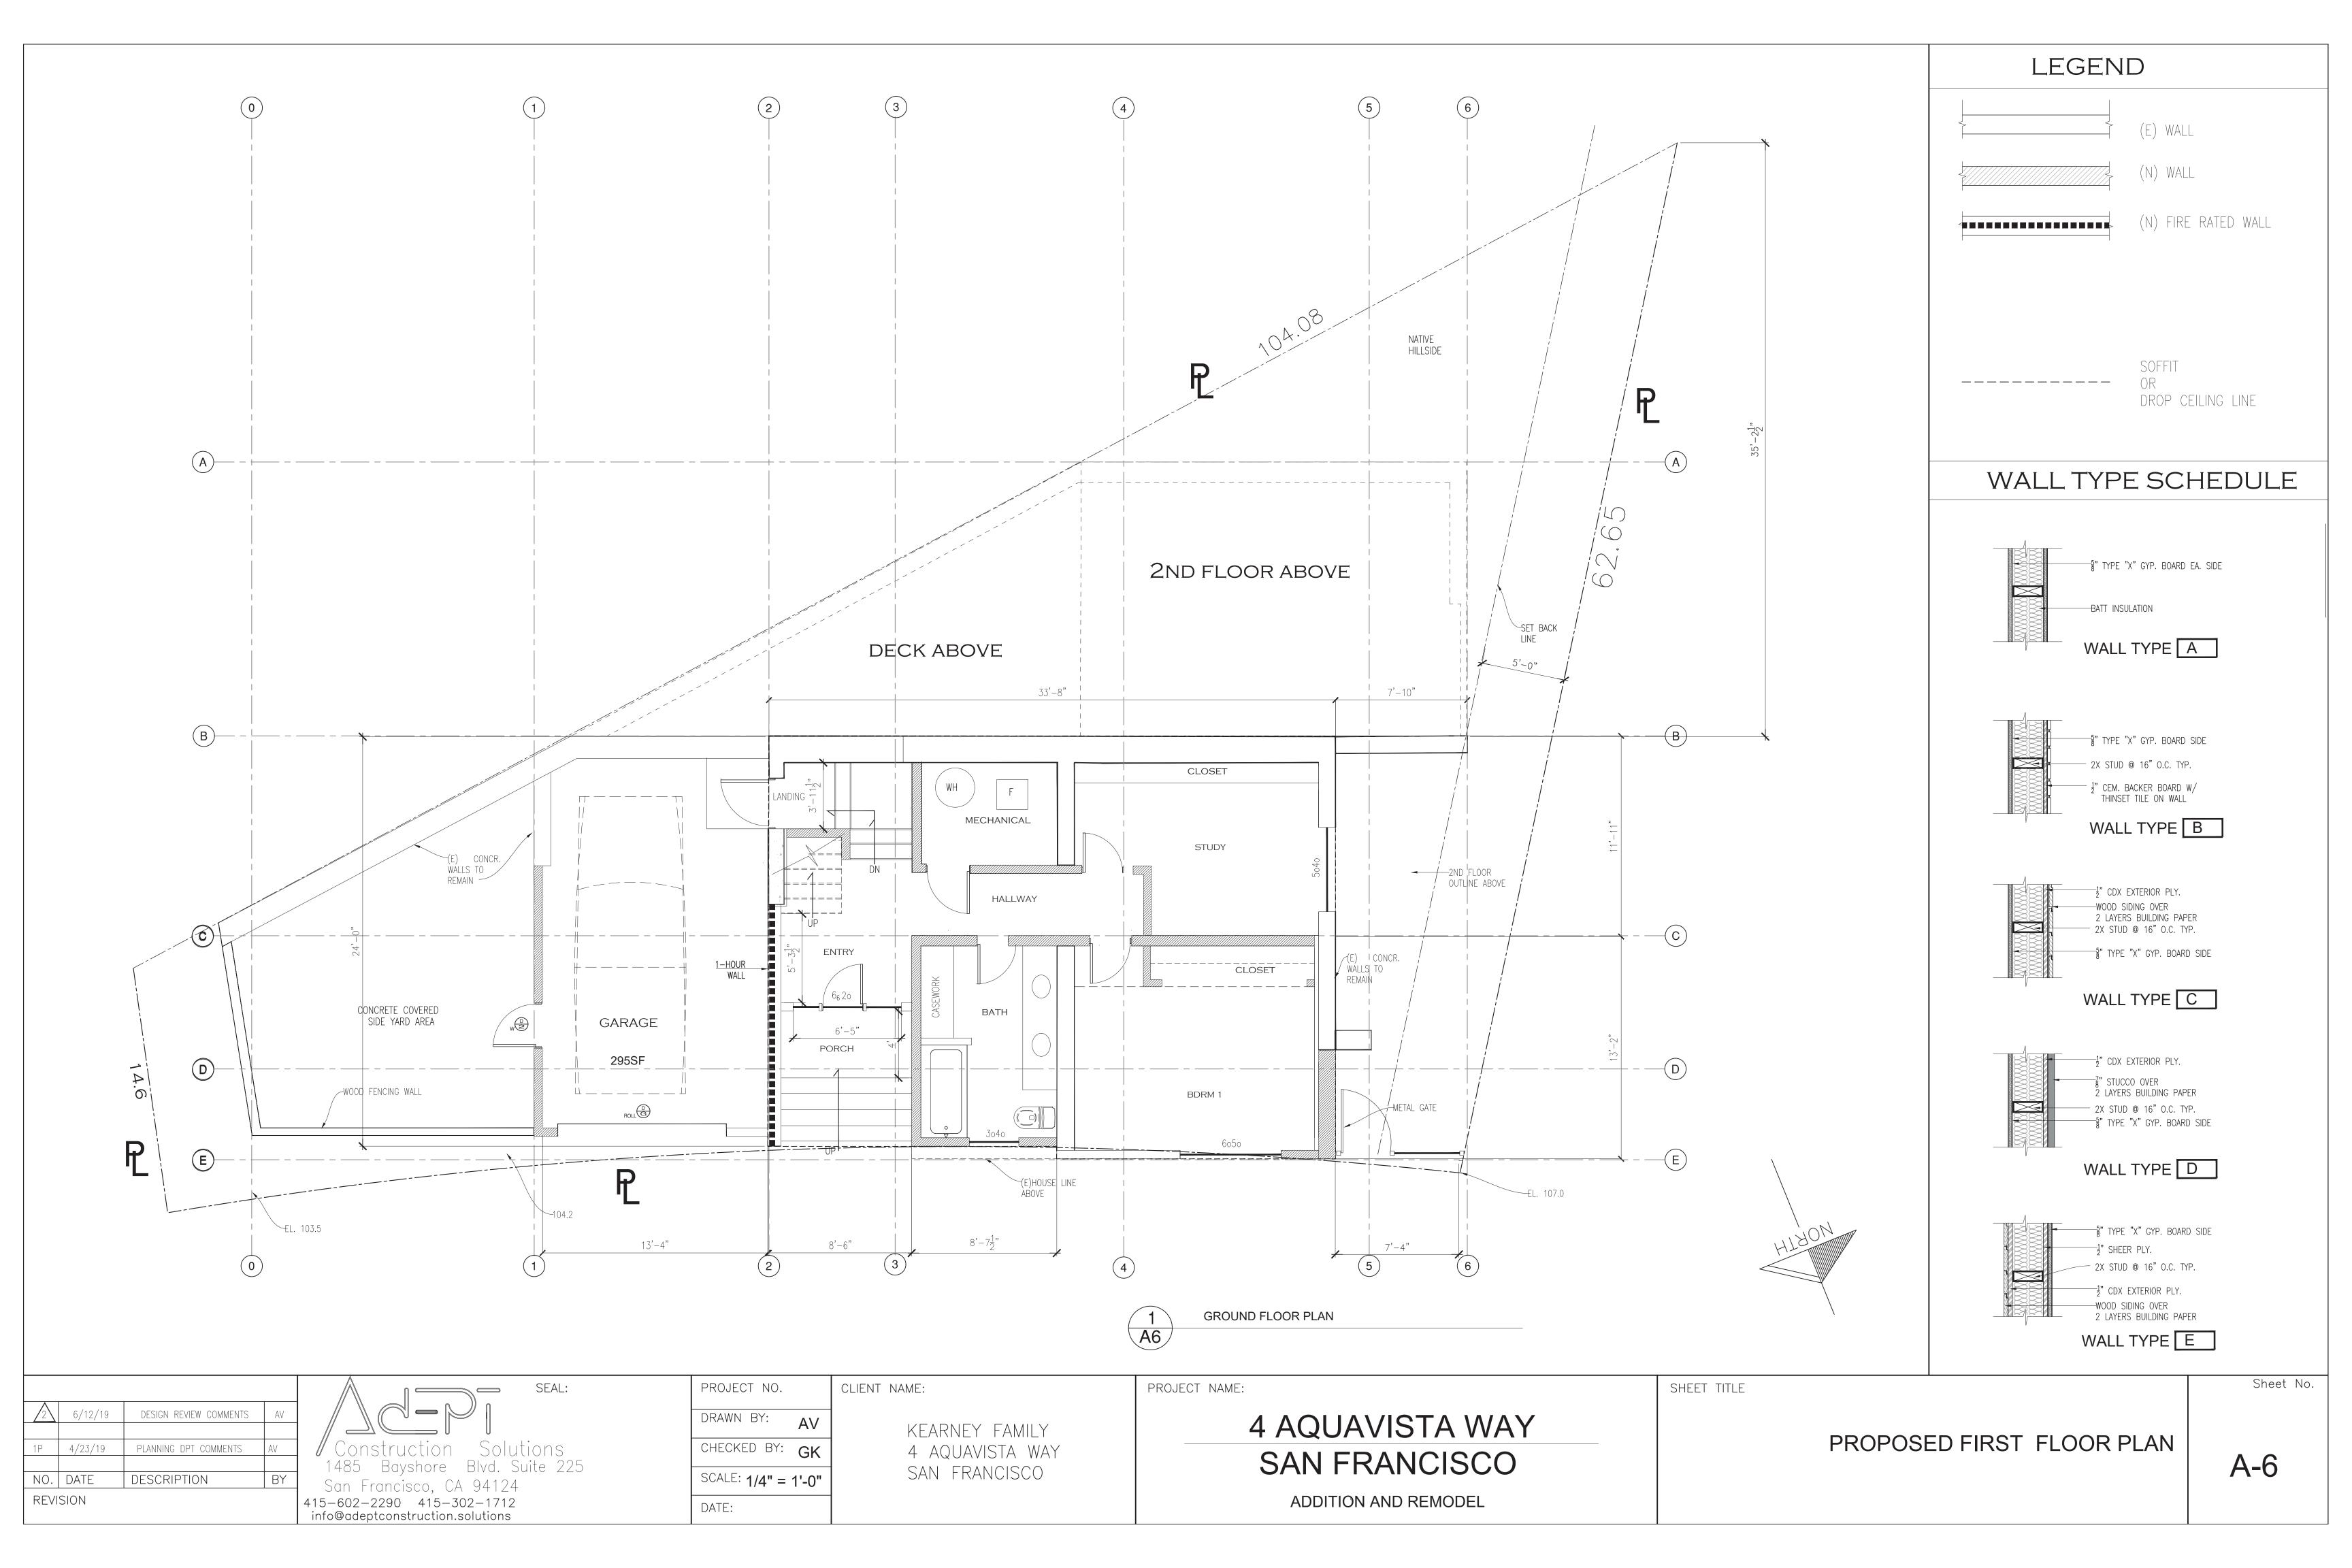

### **PROJECT DESCRIPTION**

The proposal is to construct a two-story horizontal addition and a one-story vertical addition on an existing two-story, single-family residence.

PLANNING CODE SECTION 132 requires a front setback for the subject lot equal to the front setback of the adjacent building in the RH, RTO, or RM District. The required front setback for the subject lot is 6 feet. The proposed horizontal and vertical additions will extend the subject building's main wall to the front property line of the subject property and encroach 6 feet into the required front setback. Therefore, a front setback variance is required.

**PLANNING CODE SECTION 134** requires the subject lot to maintain a minimum rear yard equal to 25 percent of the total lot's depth, but in no case shall the required rear yard be less than 15 feet. The required rear yard for the subject lot is 15 feet. The proposed horizontal and vertical additions will extend the subject building's rear wall to the rear property line and encroach 15 feet into the required rear yard. Therefore, a rear yard variance is required.