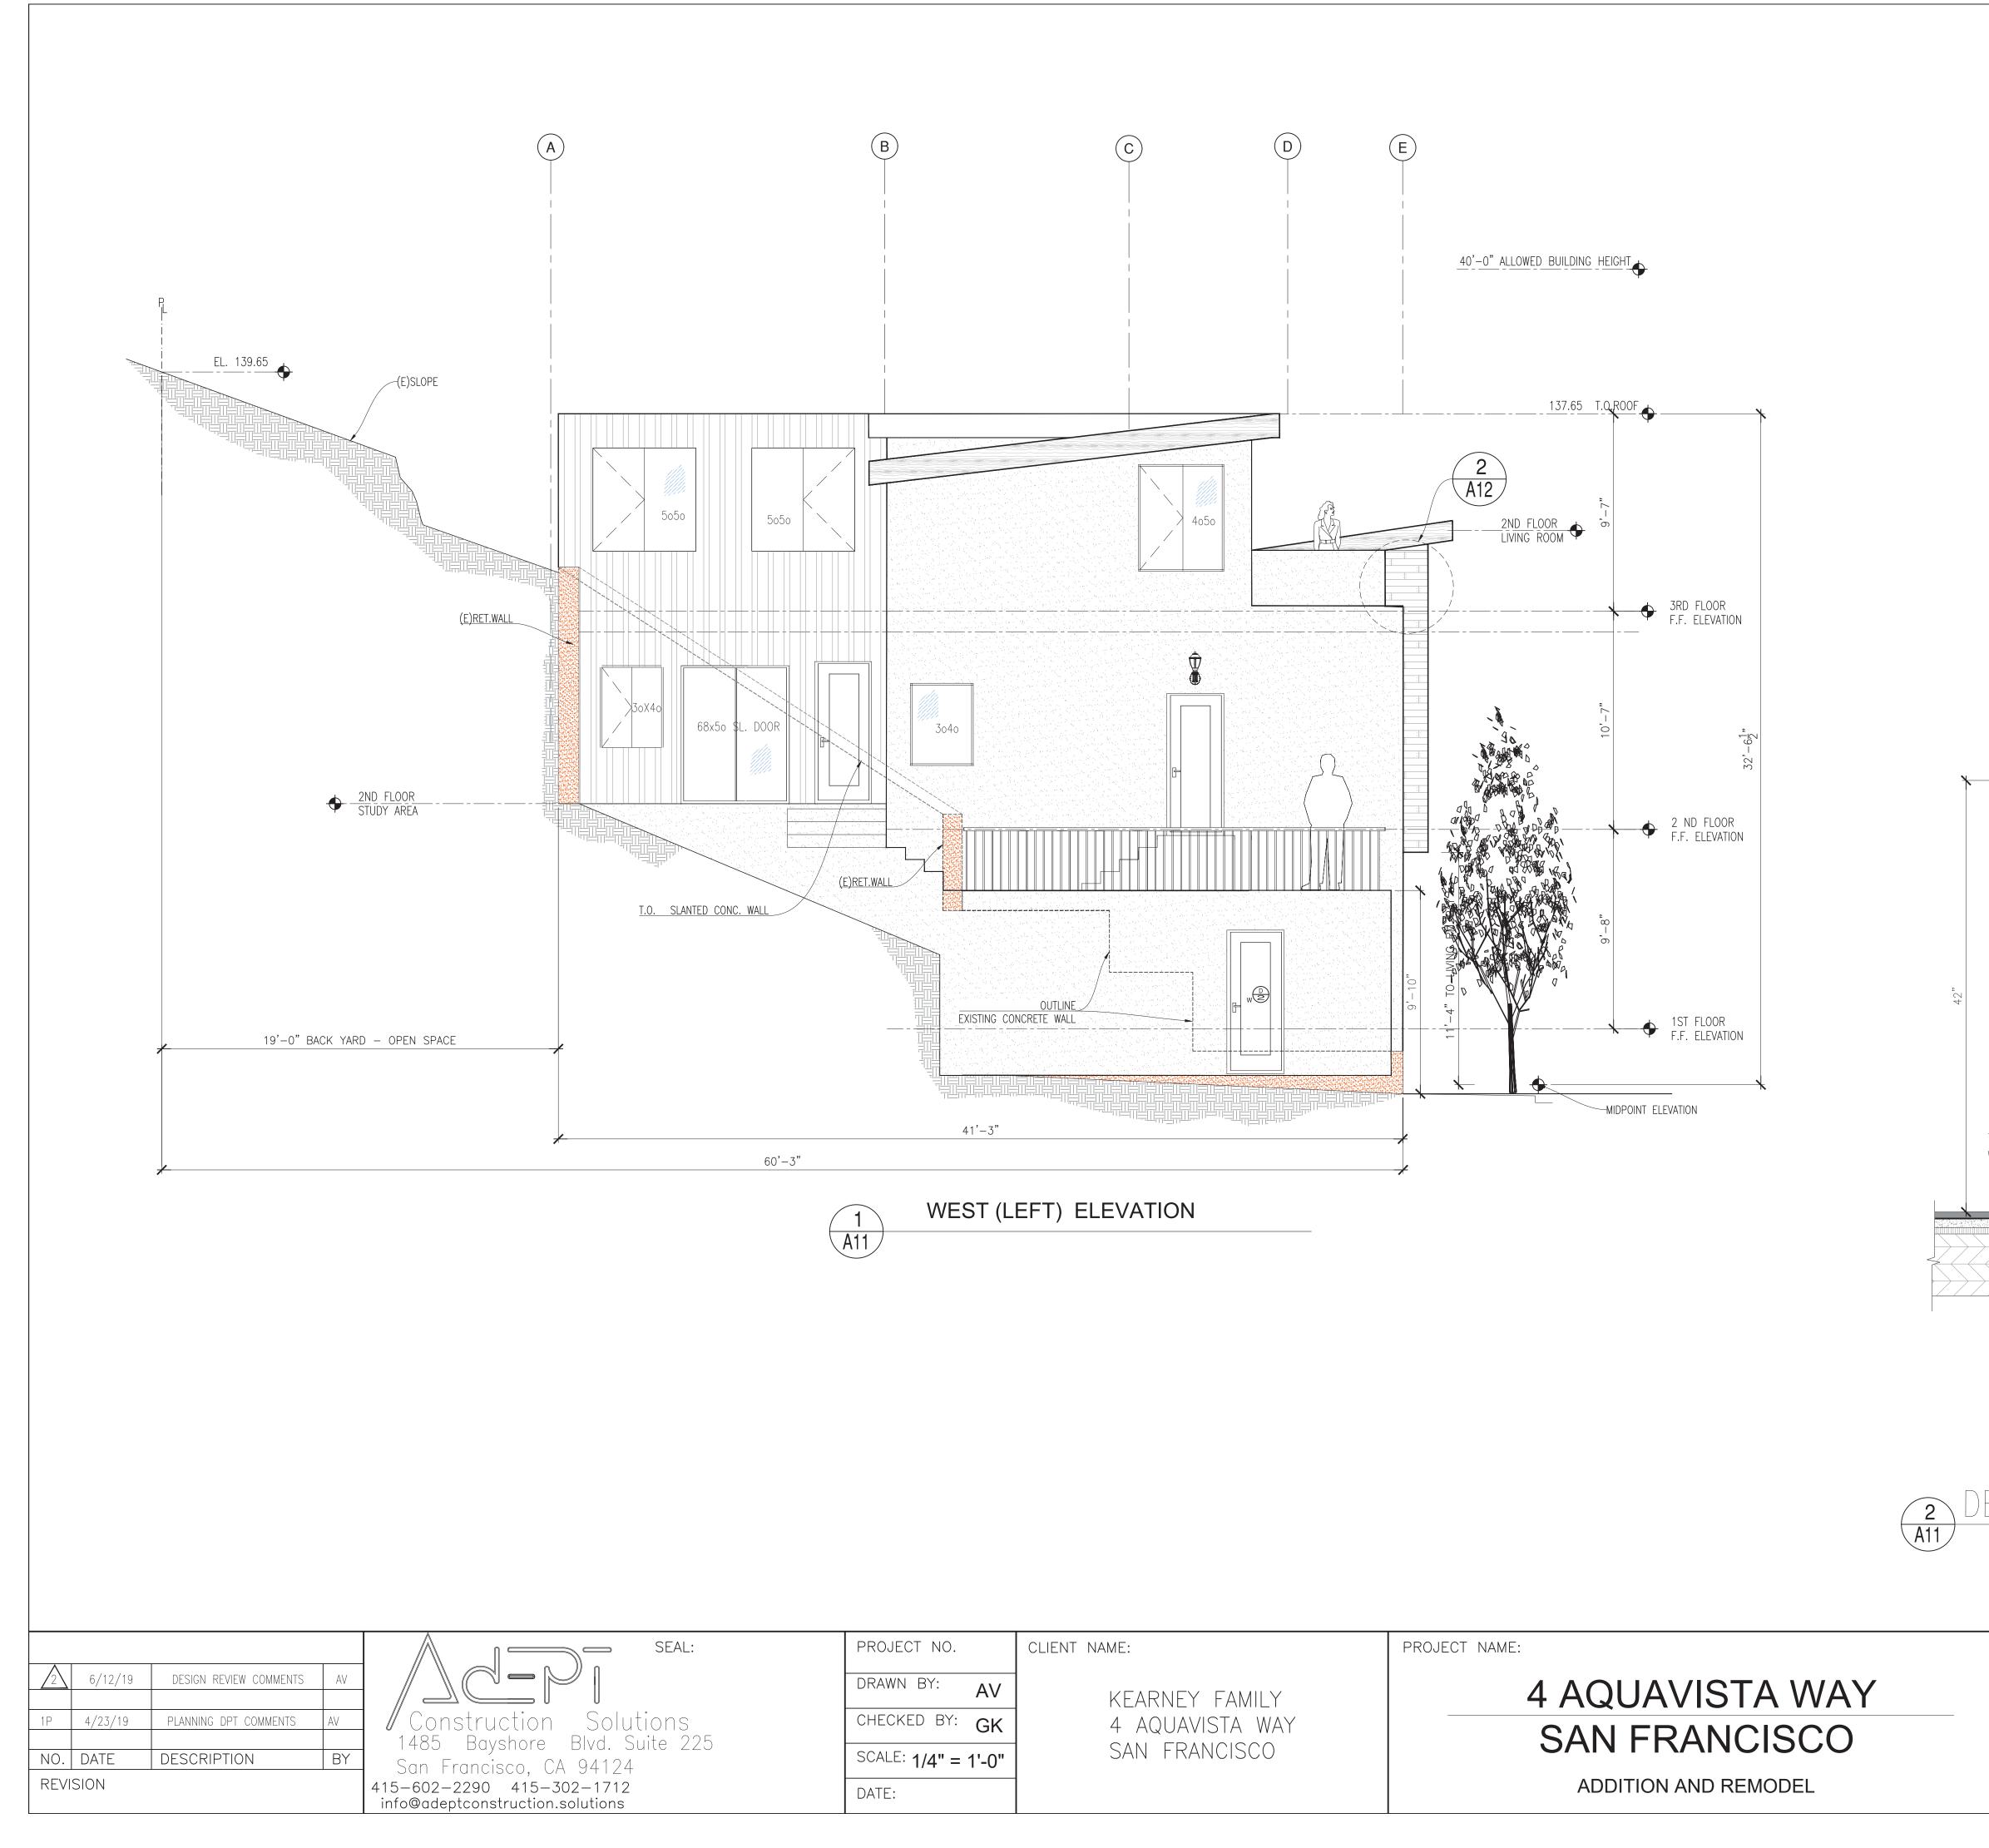

|              | KEYN     | OTES                            |
|--------------|----------|---------------------------------|
|              |          |                                 |
|              |          |                                 |
|              |          |                                 |
|              |          |                                 |
| G            |          |                                 |
|              |          |                                 |
|              |          |                                 |
| DARD         |          |                                 |
| ARD          |          |                                 |
|              |          |                                 |
|              |          |                                 |
|              |          |                                 |
|              |          |                                 |
|              |          |                                 |
|              | SHEET N  | NOTES                           |
|              |          | 1X6 T&G WOOD SIDING             |
|              |          |                                 |
|              |          | 7/8"STUCCO                      |
|              |          | 1X WOOD FACIA BOARD             |
|              |          | REDWOOD T-111 BOARD<br>VERTICAL |
|              |          |                                 |
|              |          |                                 |
|              |          |                                 |
| SHEET TITLE  |          | Sheet No.                       |
| PROPOSED ELE | EVATIONS | A-13                            |
|              |          |                                 |