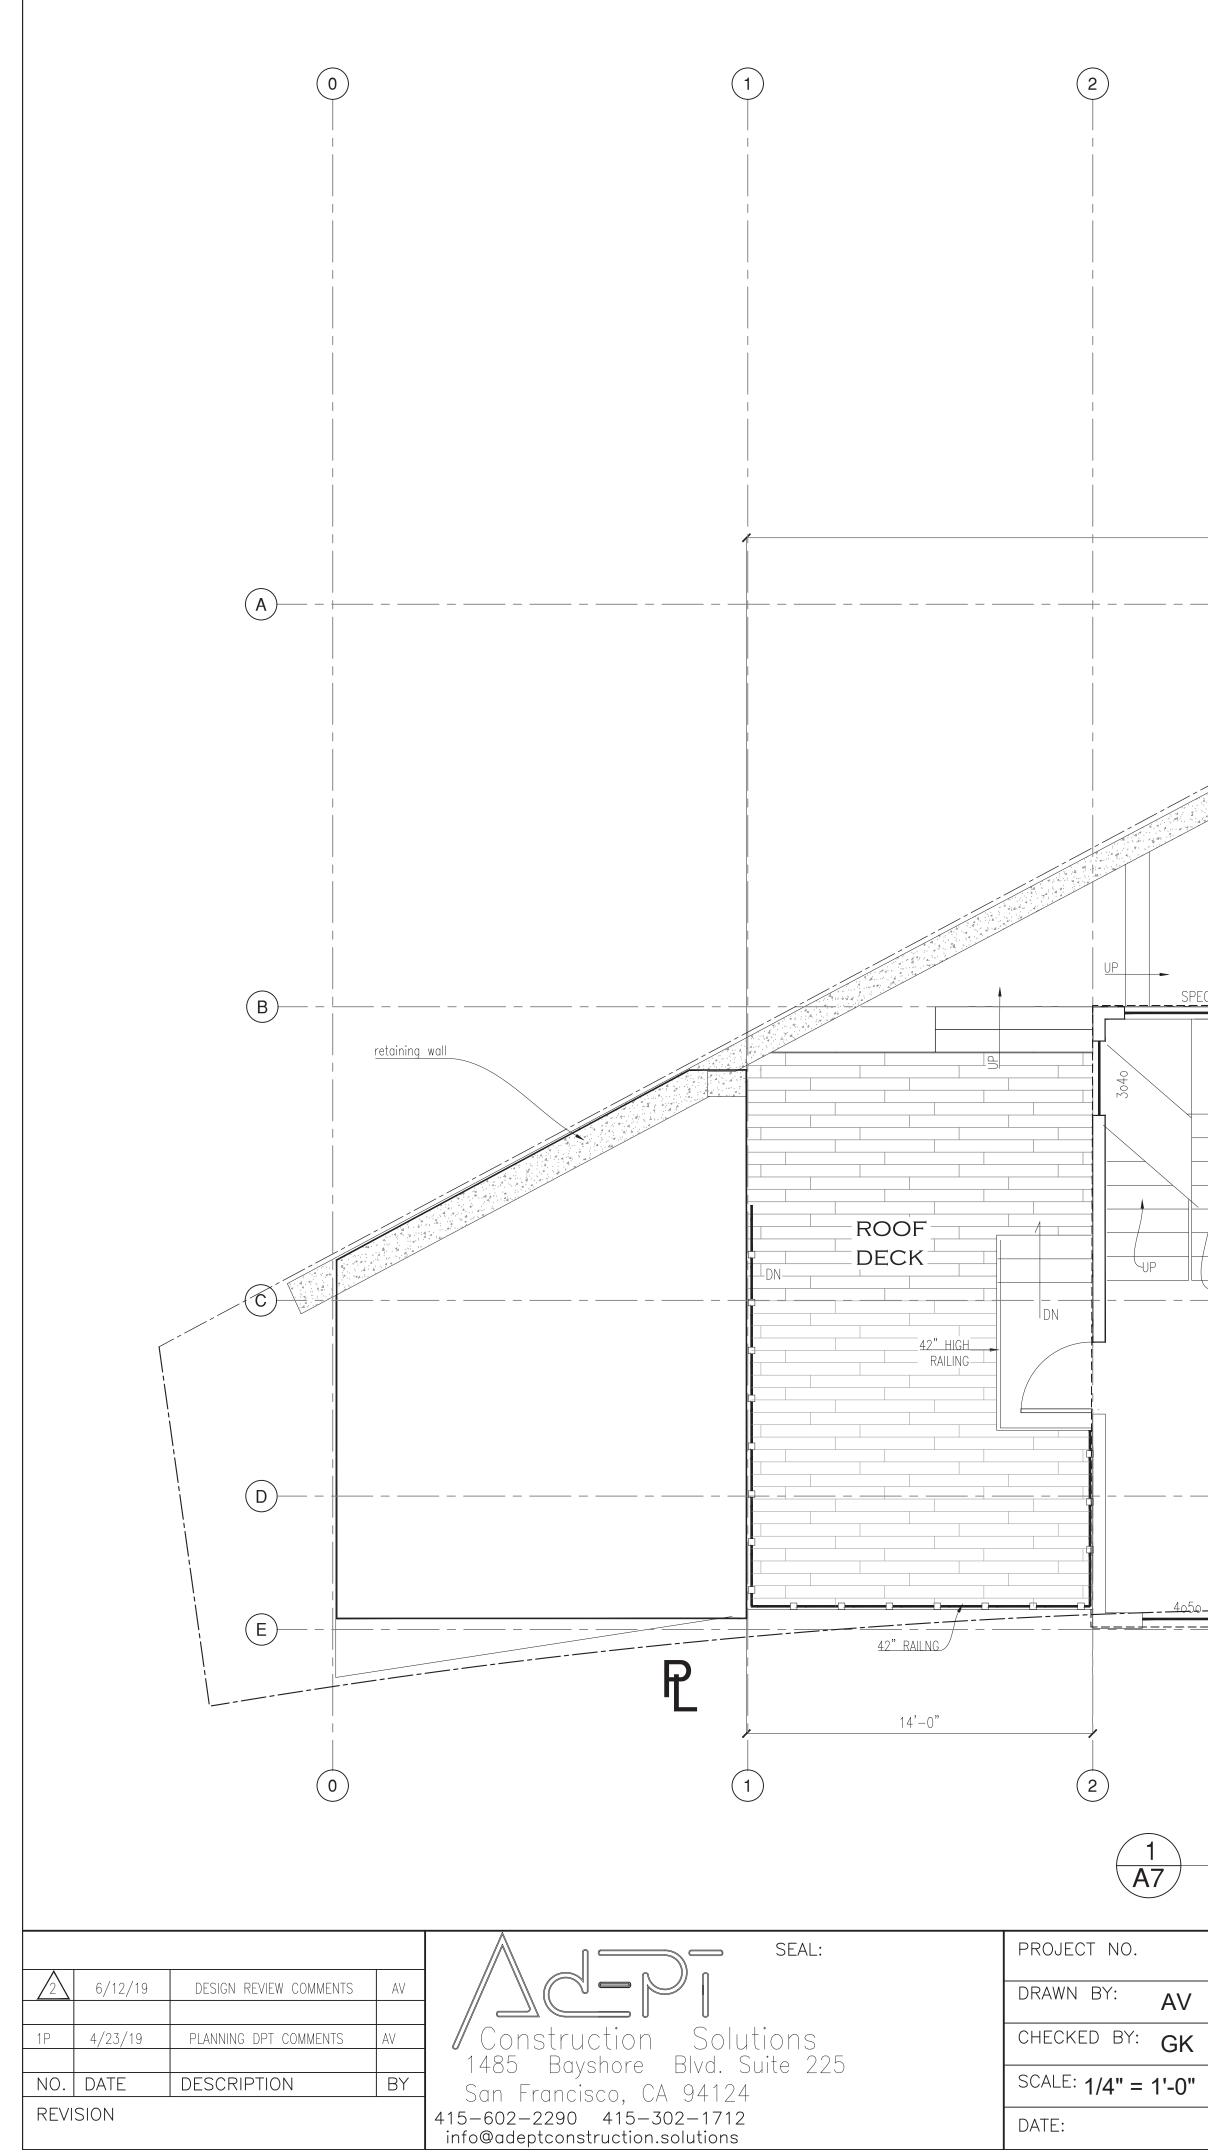

### **PROJECT DESCRIPTION**

The proposal is to construct a two-story horizontal addition and a one-story vertical addition on an existing two-story, single-family residence.

PLANNING CODE SECTION 132 requires a front setback for the subject lot equal to the front setback of the adjacent building in the RH, RTO, or RM District. The required front setback for the subject lot is 6 feet. The proposed horizontal and vertical additions will extend the subject building's main wall to the front property line of the subject property and encroach 6 feet into the required front setback. Therefore, a front setback variance is required.

**PLANNING CODE SECTION 134** requires the subject lot to maintain a minimum rear yard equal to 25 percent of the total lot's depth, but in no case shall the required rear yard be less than 15 feet. The required rear yard for the subject lot is 15 feet. The proposed horizontal and vertical additions will extend the subject building's rear wall to the rear property line and encroach 15 feet into the required rear yard. Therefore, a rear yard variance is required.