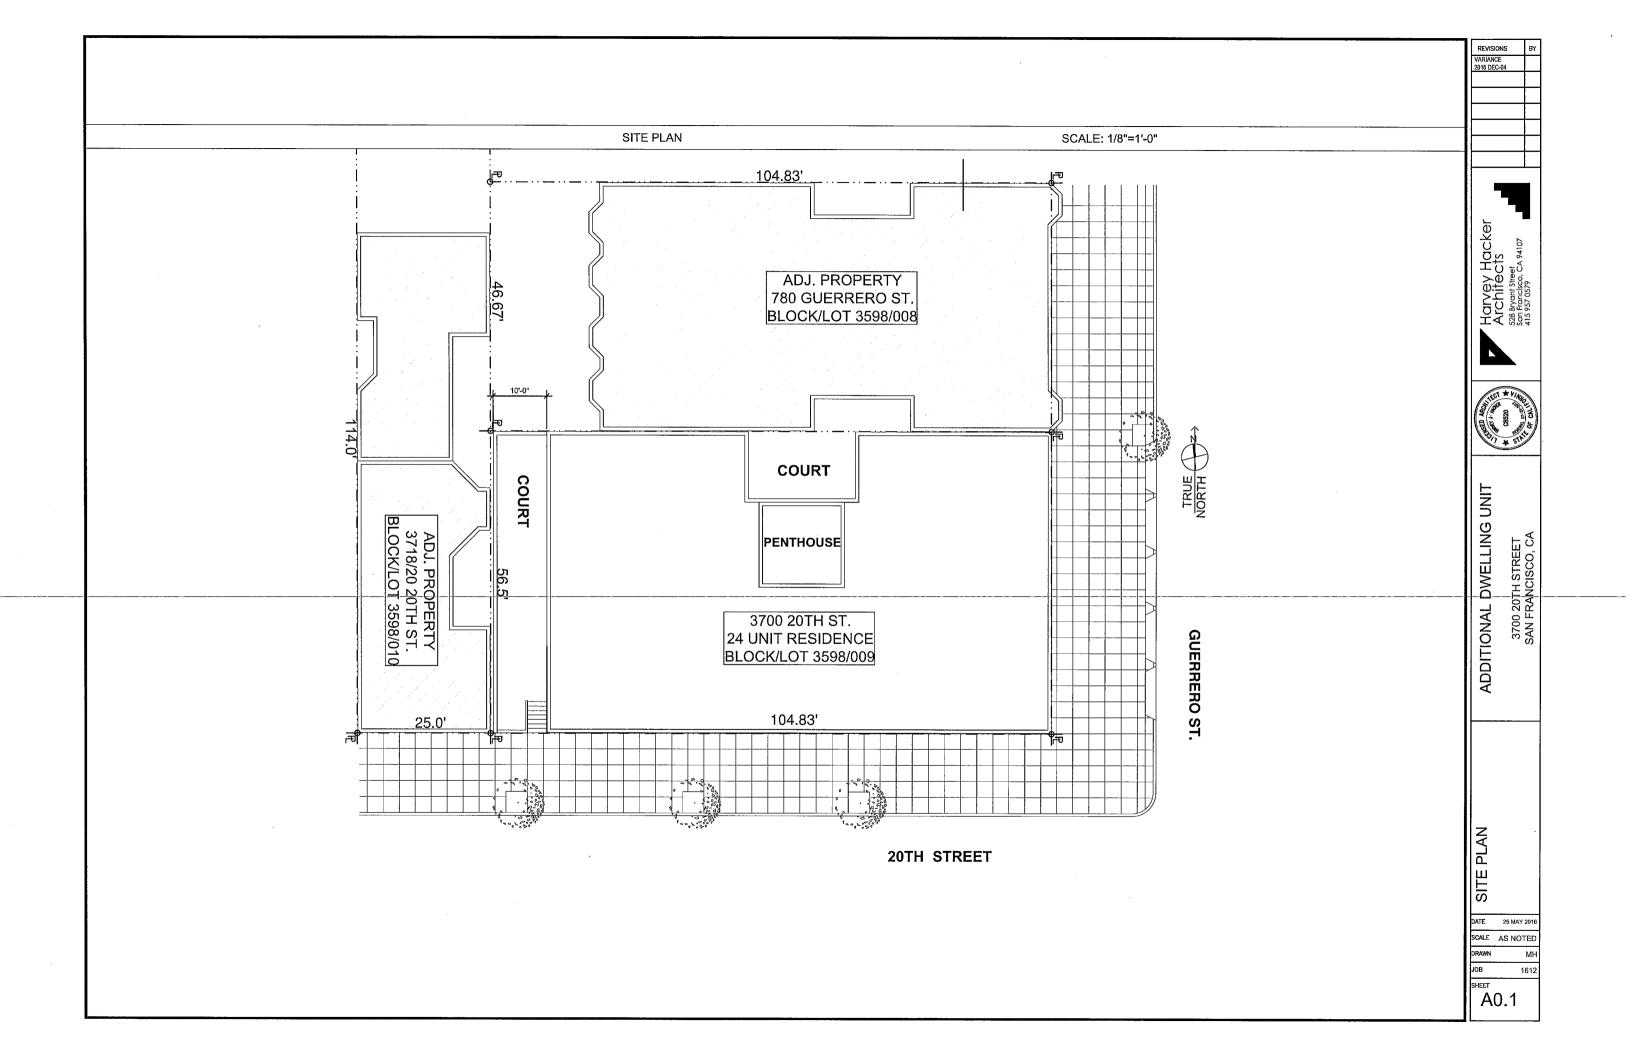

## PROJECT DESCRIPTION

The proposed project is to add one Accessory Dwelling Unit at the basement level of an existing three-story, twenty-four-unit residential building undergoing seismic retrofitting.

**PER SECTION 140 OF THE PLANNING CODE** the subject property is required to have windows of each unit face directly on an open area no less than 25 feet in every horizontal dimension, with an increase of five feet in every horizontal dimension at each subsequent floor immediately above. The dimensions of the open area may be reduced to 15 feet in width and depth for Accessory Dwelling Units. The subject property has no rear yard and a side yard that is 9 feet-3 inches in width and 56 feet -6 inches in length; the proposed Accessory Dwelling Unit will face onto that side yard, which is less than the minimum 15 foot by 15 foot open area required for reduced dwelling unit exposure, thereby requiring an exposure variance.

### ADDITIONAL INFORMATION

**ARCHITECTURAL PLANS:** The site plan and elevations of the proposed project are available on the Planning Department's website at: <a href="http://notice.sfplanning.org/2016-012613VAR.pdf">http://notice.sfplanning.org/2016-012613VAR.pdf</a>