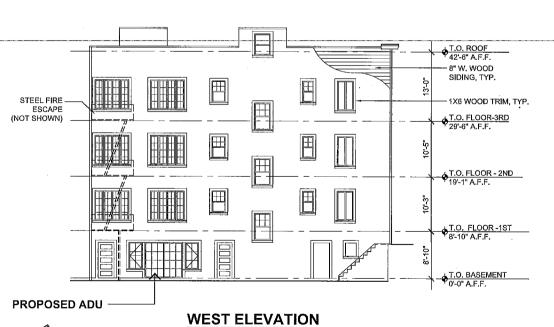

## PROJECT DESCRIPTION

The proposed project is to add one Accessory Dwelling Unit at the basement level of an existing three-story, twenty-four-unit residential building undergoing seismic retrofitting.

ADDITIONAL DWELLING UNIT 3700 20TH STREET SAN FRANCISCO, CA

FIRST FLOOR PLAN & WEST ELEVATION

DATE 25 MAY 2016 SCALE AS NOTE 1612

A1.1

#### **WEST ELEVATION**

EXISTING WEST ELEVATION SCALE: 1/8"=1'-0"

PROPOSED WEST ELEVATION