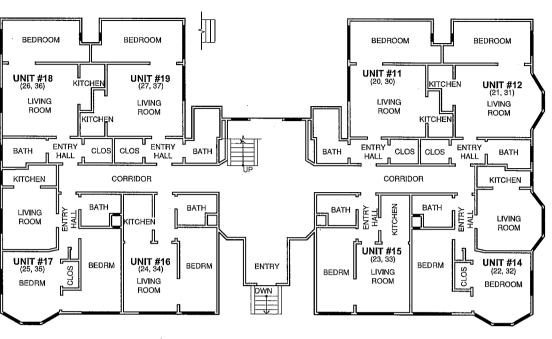

## PROJECT DESCRIPTION

The proposed project is to add one Accessory Dwelling Unit at the basement level of an existing three-story, twenty-four-unit residential building undergoing seismic retrofitting.

ADDITIONAL DWELLING UNIT 3700 20TH STREET SAN FRANCISCO, CA

FIRST FLOOR PLAN & WEST ELEVATION

DATE 25 MAY 2016 SCALE AS NOTE 1612

A1.1