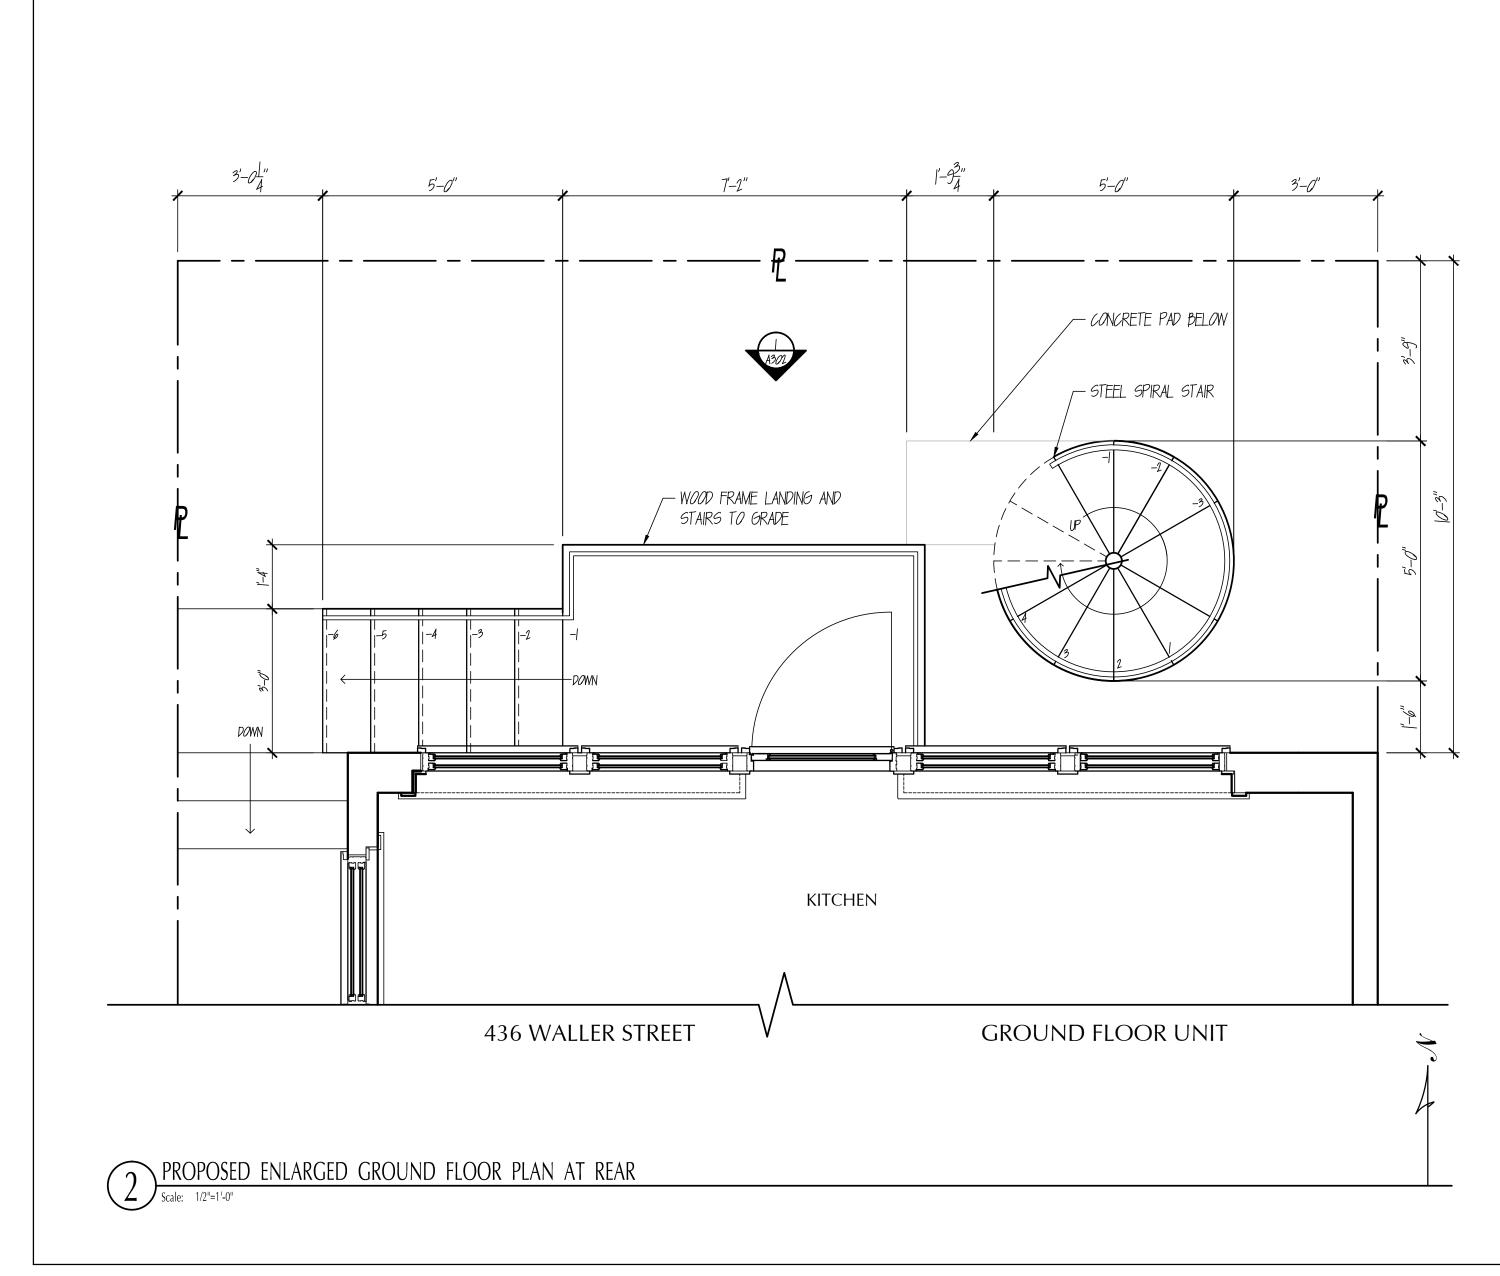

# PROJECT DESCRIPTION

Construct new single-story rear egress stair, approximately 3'-9" above grade, and a two-story rear egress spiral metal stair (stairs and decks shifted east from the pre-fire western location and the location previously approved under Building Permit Application #2012.0711.4598), with associated landings at each unit plus footing, to replace the noncomplying structurally deficient two-story wood stair severely damaged by fire in July 2011.

The project also includes legalization of a change in roof line (addition of building volume) from the prior shed roof to a flat roof within the required (25%) rear yard, a maximum change of 1'-2" at the rear façade tapering to 0 over 7'-1" horizontal distance with no additional height overall for the existing two-story-over-garage two-family dwelling, previously constructed under Building Permit Application #2012.0711.4598.