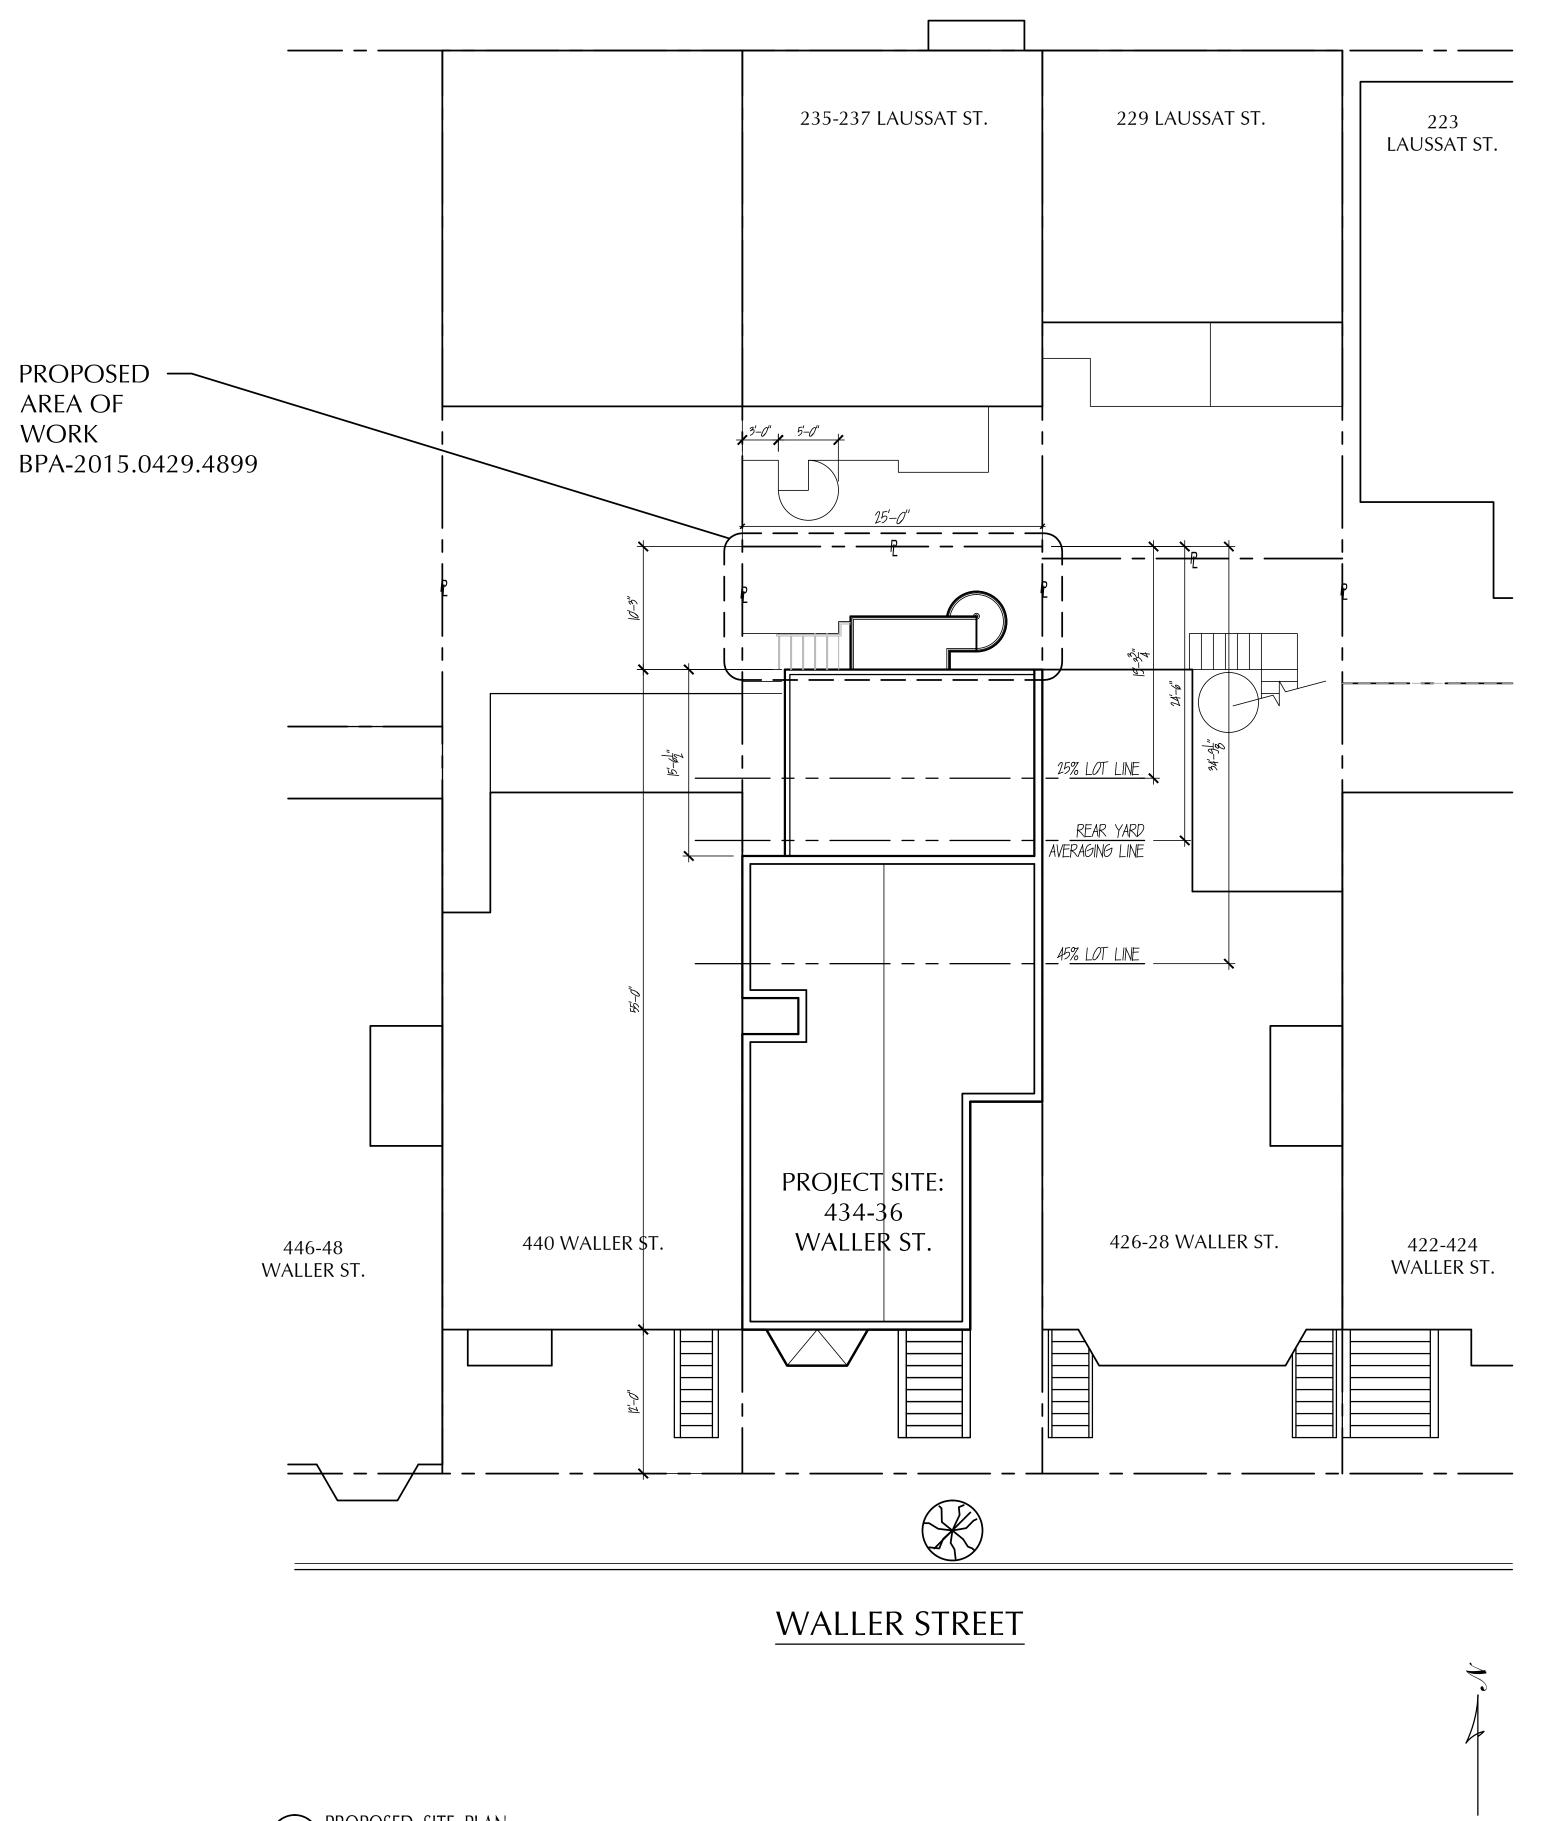

## **PROJECT DESCRIPTION**

The proposal includes the construction of new rear egress stairs with associated landings at each unit to replace the non-complying structurally deficient two-story stair that was fire-damaged in July 2011. It also includes the legalization of a change in roof line from a butterfly and shed roof to a flat roof (addition of building volume), on the existing non-complying portion of the existing two-story-overbasement two-family dwelling.

Per Planning Code Section 134, the subject property is required to maintain a rear yard of approximately 24.6 feet based upon the average depths of the adjacent buildings. The existing building is noncomplying and encroaches into the required rear yard by approximately 14 feet. The project proposes landings and stairs projecting approximately 6.5 feet from the rear building wall to within approximately 4-feet of the rear property line. The roofline alterations that expand the building volume occur within the last 8 feet of the building (approximately), intensifying the existing noncomplying structure. The proposed landings, stairs and roofline alteration are located within the required rear yard and require a variance.

# PROJECT DESCRIPTION

Construct new single-story rear egress stair, approximately 3'-9" above grade, and a two-story rear egress spiral metal stair (stairs and decks shifted east from the pre-fire western location and the location previously approved under Building Permit Application #2012.0711.4598), with associated landings at each unit plus footing, to replace the noncomplying structurally deficient two-story wood stair severely damaged by fire in July 2011.

The project also includes legalization of a change in roof line (addition of building volume) from the prior shed roof to a flat roof within the required (25%) rear yard, a maximum change of 1'-2" at the rear façade tapering to 0 over 7'-1" horizontal distance with no additional height overall for the existing two-story-over-garage two-family dwelling, previously constructed under Building Permit Application #2012.0711.4598.