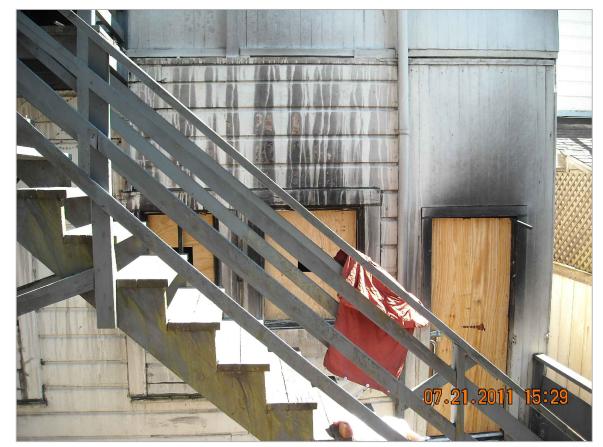

## **PROJECT DESCRIPTION**

The proposal includes the construction of new rear egress stairs with associated landings at each unit to replace the non-complying structurally deficient two-story stair that was fire-damaged in July 2011. It also includes the legalization of a change in roof line from a butterfly and shed roof to a flat roof (addition of building volume), on the existing non-complying portion of the existing two-story-overbasement two-family dwelling.

# PROJECT DESCRIPTION

Construct new single-story rear egress stair, approximately 3'-9" above grade, and a two-story rear egress spiral metal stair (stairs and decks shifted east from the pre-fire western location and the location previously approved under Building Permit Application #2012.0711.4598), with associated landings at each unit plus footing, to replace the noncomplying structurally deficient two-story wood stair severely damaged by fire in July 2011.