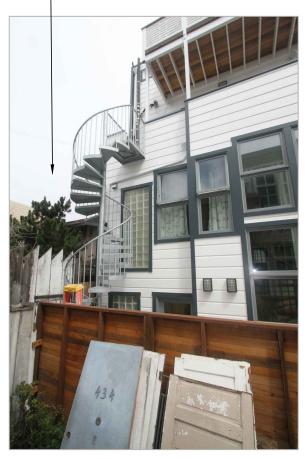

## **PROJECT DESCRIPTION**

The proposal includes the construction of new rear egress stairs with associated landings at each unit to replace the non-complying structurally deficient two-story stair that was fire-damaged in July 2011. It also includes the legalization of a change in roof line from a butterfly and shed roof to a flat roof (addition of building volume), on the existing non-complying portion of the existing two-story-overbasement two-family dwelling.

# PROJECT DESCRIPTION

Construct new single-story rear egress stair, approximately 3'-9" above grade, and a two-story rear egress spiral metal stair (stairs and decks shifted east from the pre-fire western location and the location previously approved under Building Permit Application #2012.0711.4598), with associated landings at each unit plus footing, to replace the noncomplying structurally deficient two-story wood stair severely damaged by fire in July 2011.

The project also includes legalization of a change in roof line (addition of building volume) from the prior shed roof to a flat roof within the required (25%) rear yard, a maximum change of 1'-2" at the rear façade tapering to 0 over 7'-1" horizontal distance with no additional height overall for the existing two-story-over-garage two-family dwelling, previously constructed under Building Permit Application #2012.0711.4598.