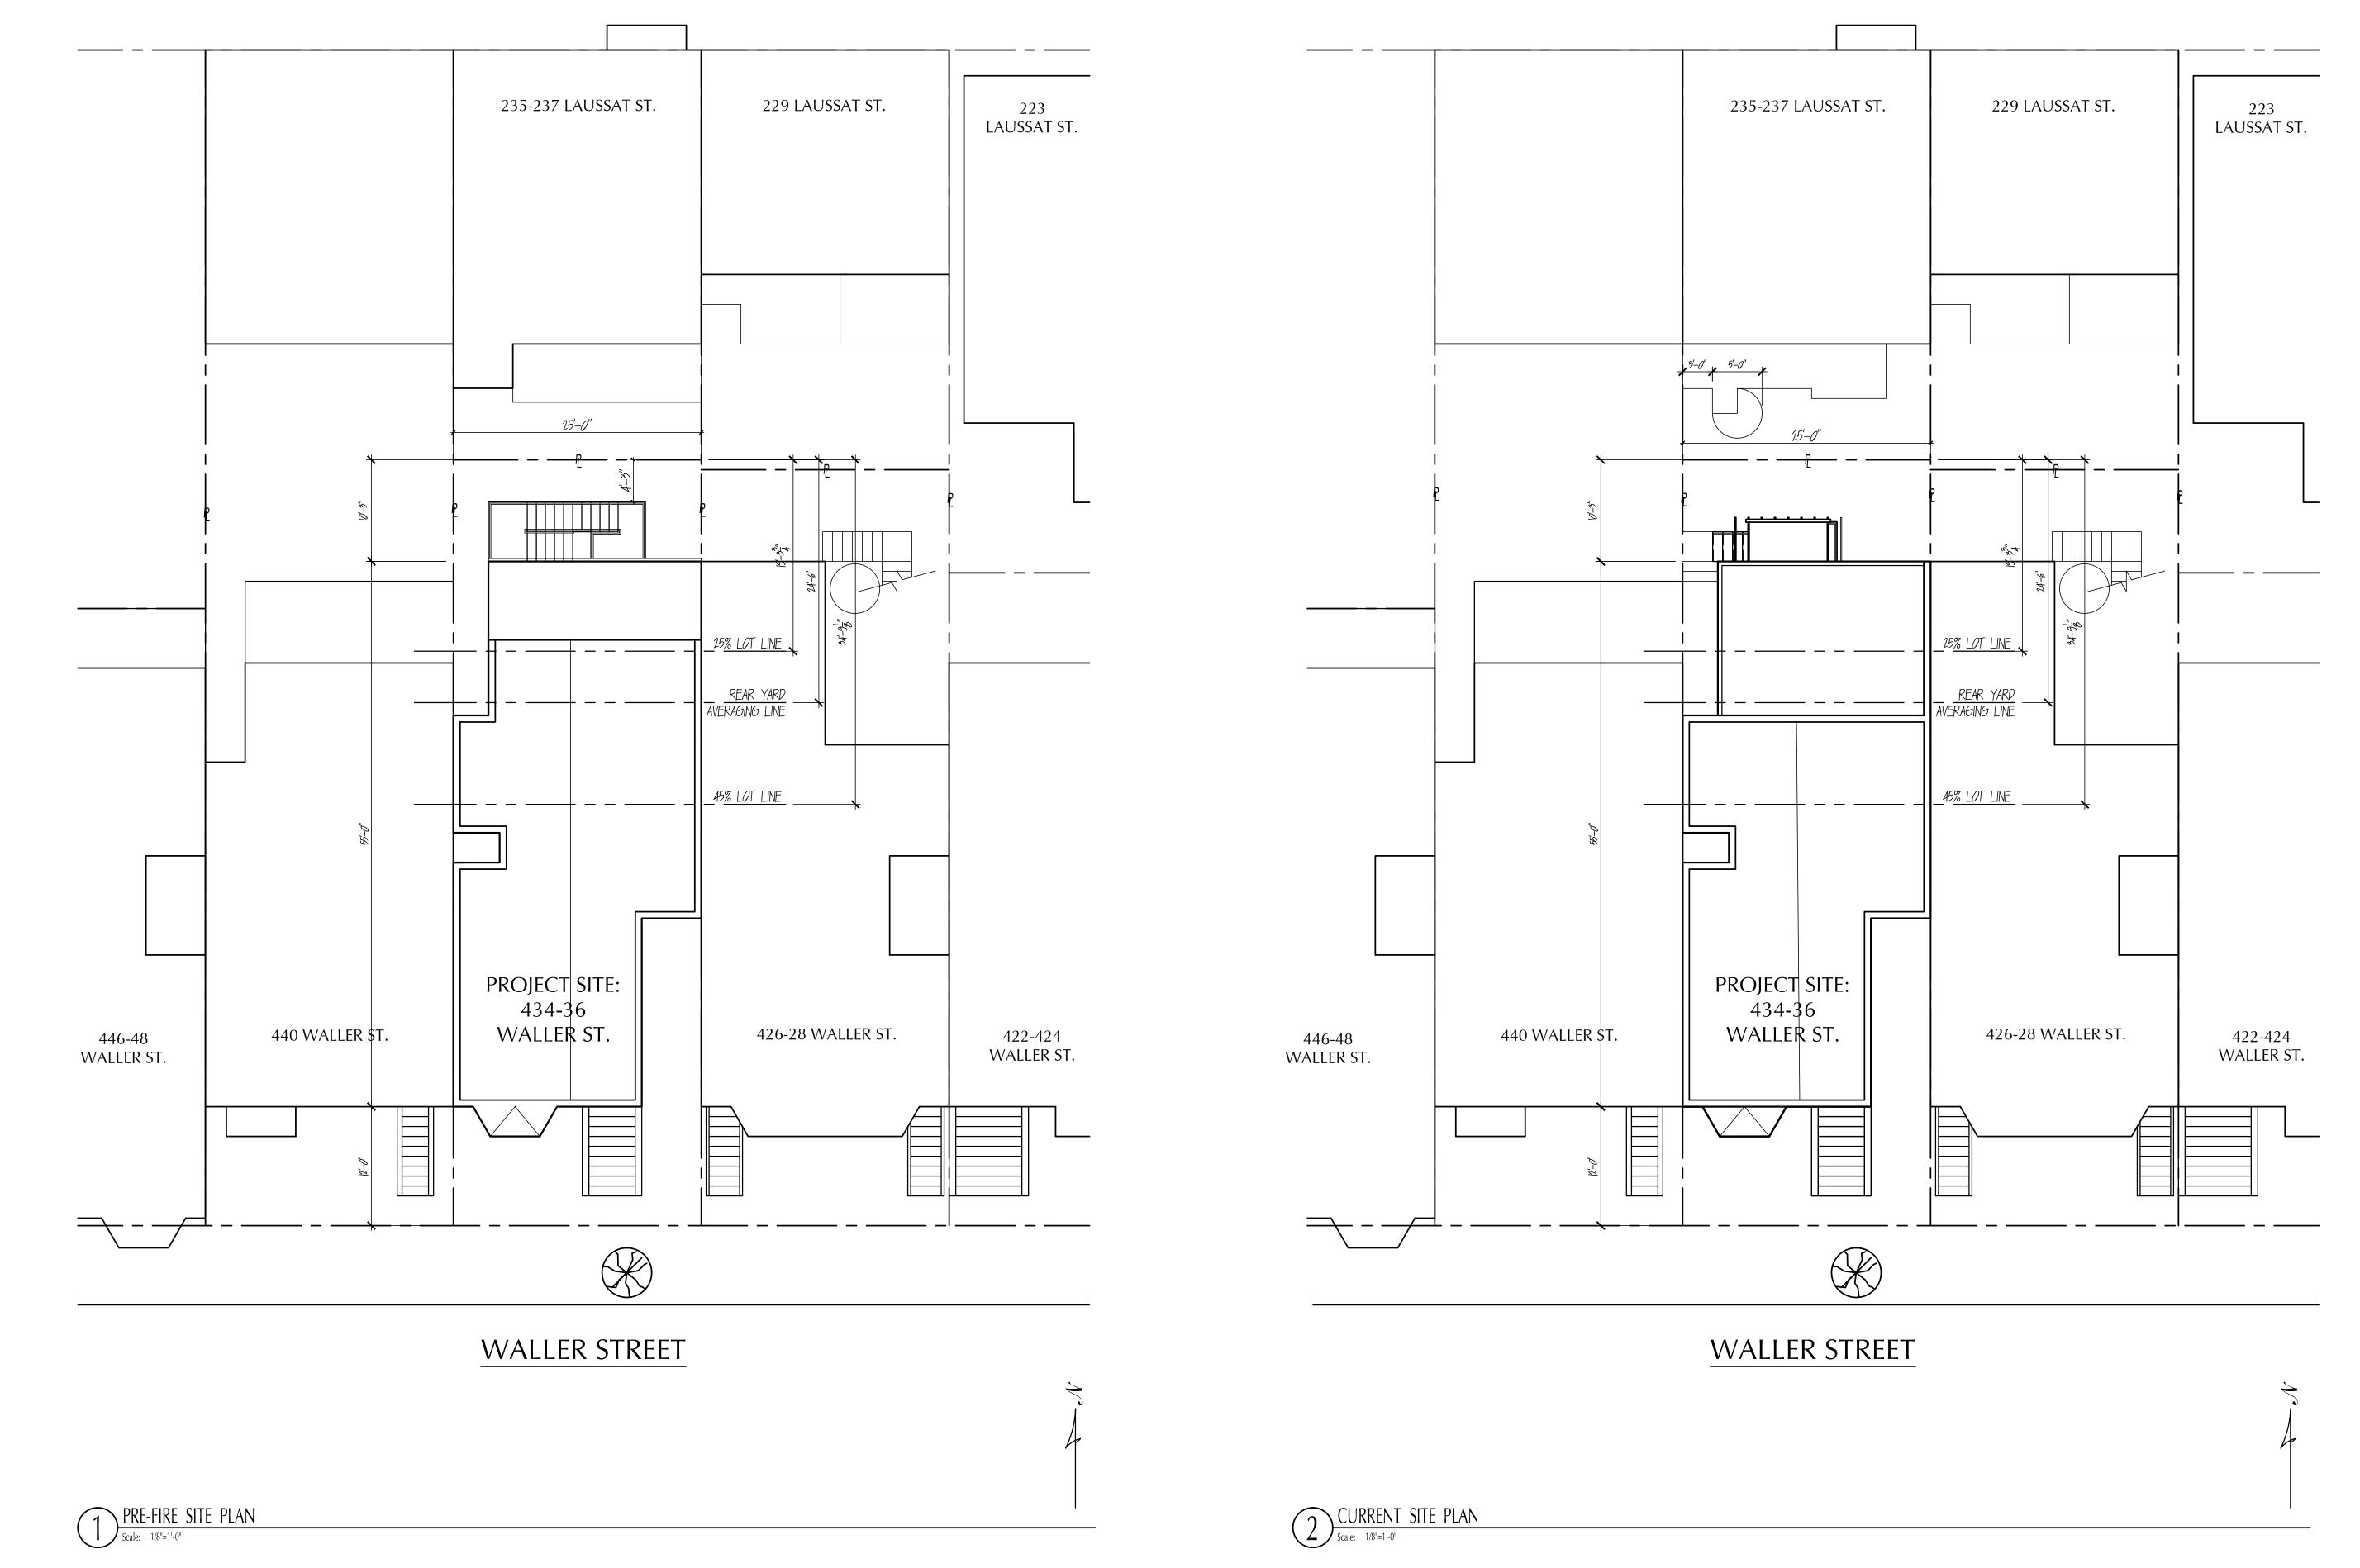

## **PROJECT DESCRIPTION**

The proposal includes the construction of new rear egress stairs with associated landings at each unit to replace the non-complying structurally deficient two-story stair that was fire-damaged in July 2011. It also includes the legalization of a change in roof line from a butterfly and shed roof to a flat roof (addition of building volume), on the existing non-complying portion of the existing two-story-overbasement two-family dwelling.

Per Planning Code Section 134, the subject property is required to maintain a rear yard of approximately 24.6 feet based upon the average depths of the adjacent buildings. The existing building is noncomplying and encroaches into the required rear yard by approximately 14 feet. The project proposes landings and stairs projecting approximately 6.5 feet from the rear building wall to within approximately 4-feet of the rear property line. The roofline alterations that expand the building volume occur within the last 8 feet of the building (approximately), intensifying the existing noncomplying structure. The proposed landings, stairs and roofline alteration are located within the required rear yard and require a variance.

# PROJECT DESCRIPTION

Construct new single-story rear egress stair, approximately 3'-9" above grade, and a two-story rear egress spiral metal stair (stairs and decks shifted east from the pre-fire western location and the location previously approved under Building Permit Application #2012.0711.4598), with associated landings at each unit plus footing, to replace the noncomplying structurally deficient two-story wood stair severely damaged by fire in July 2011.

The project also includes legalization of a change in roof line (addition of building volume) from the prior shed roof to a flat roof within the required (25%) rear yard, a maximum change of 1'-2" at the rear façade tapering to 0 over 7'-1" horizontal distance with no additional height overall for the existing two-story-over-garage two-family dwelling, previously constructed under Building Permit Application #2012.0711.4598.