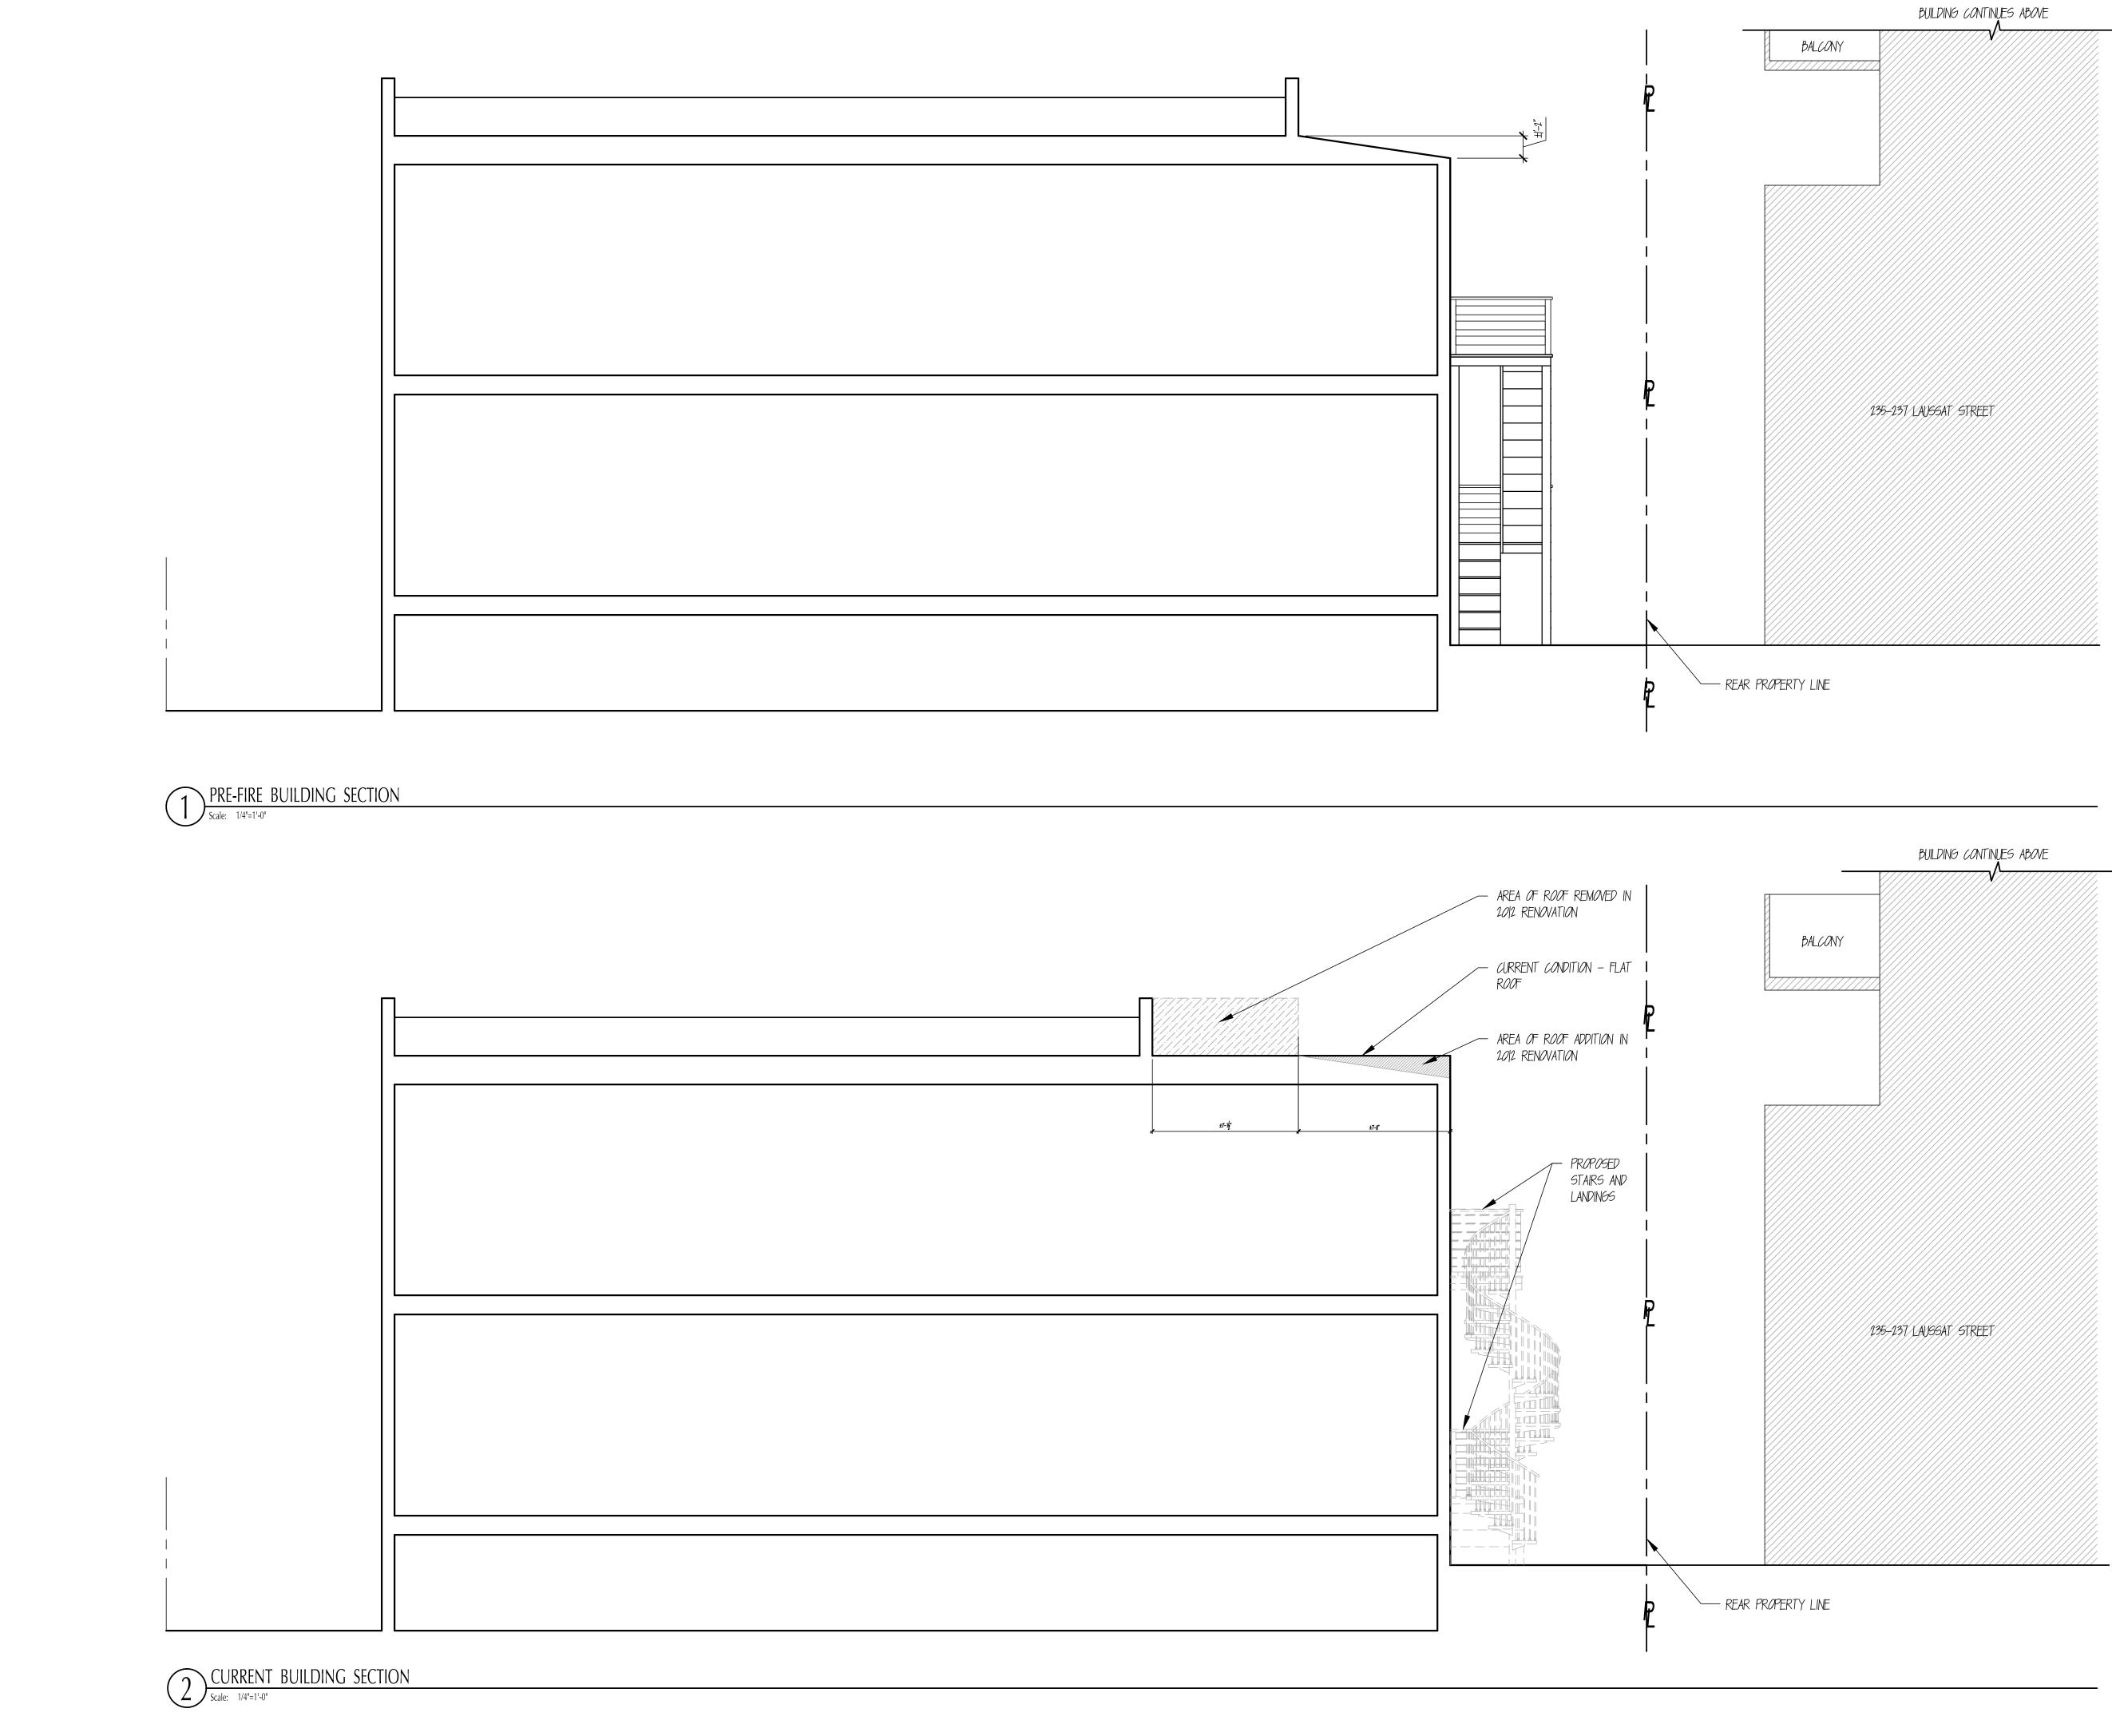

## **PROJECT DESCRIPTION**

The proposal includes the construction of new rear egress stairs with associated landings at each unit to replace the non-complying structurally deficient two-story stair that was fire-damaged in July 2011. It also includes the legalization of a change in roof line from a butterfly and shed roof to a flat roof (addition of building volume), on the existing non-complying portion of the existing two-story-overbasement two-family dwelling.

# PROJECT DESCRIPTION

Construct new single-story rear egress stair, approximately 3'-9" above grade, and a two-story rear egress spiral metal stair (stairs and decks shifted east from the pre-fire western location and the location previously approved under Building Permit Application #2012.0711.4598), with associated landings at each unit plus footing, to replace the noncomplying structurally deficient two-story wood stair severely damaged by fire in July 2011.

The project also includes legalization of a change in roof line (addition of building volume) from the prior shed roof to a flat roof within the required (25%) rear yard, a maximum change of 1'-2" at the rear façade tapering to 0 over 7'-1" horizontal distance with no additional height overall for the existing two-story-over-garage two-family dwelling, previously constructed under Building Permit Application #2012.0711.4598.