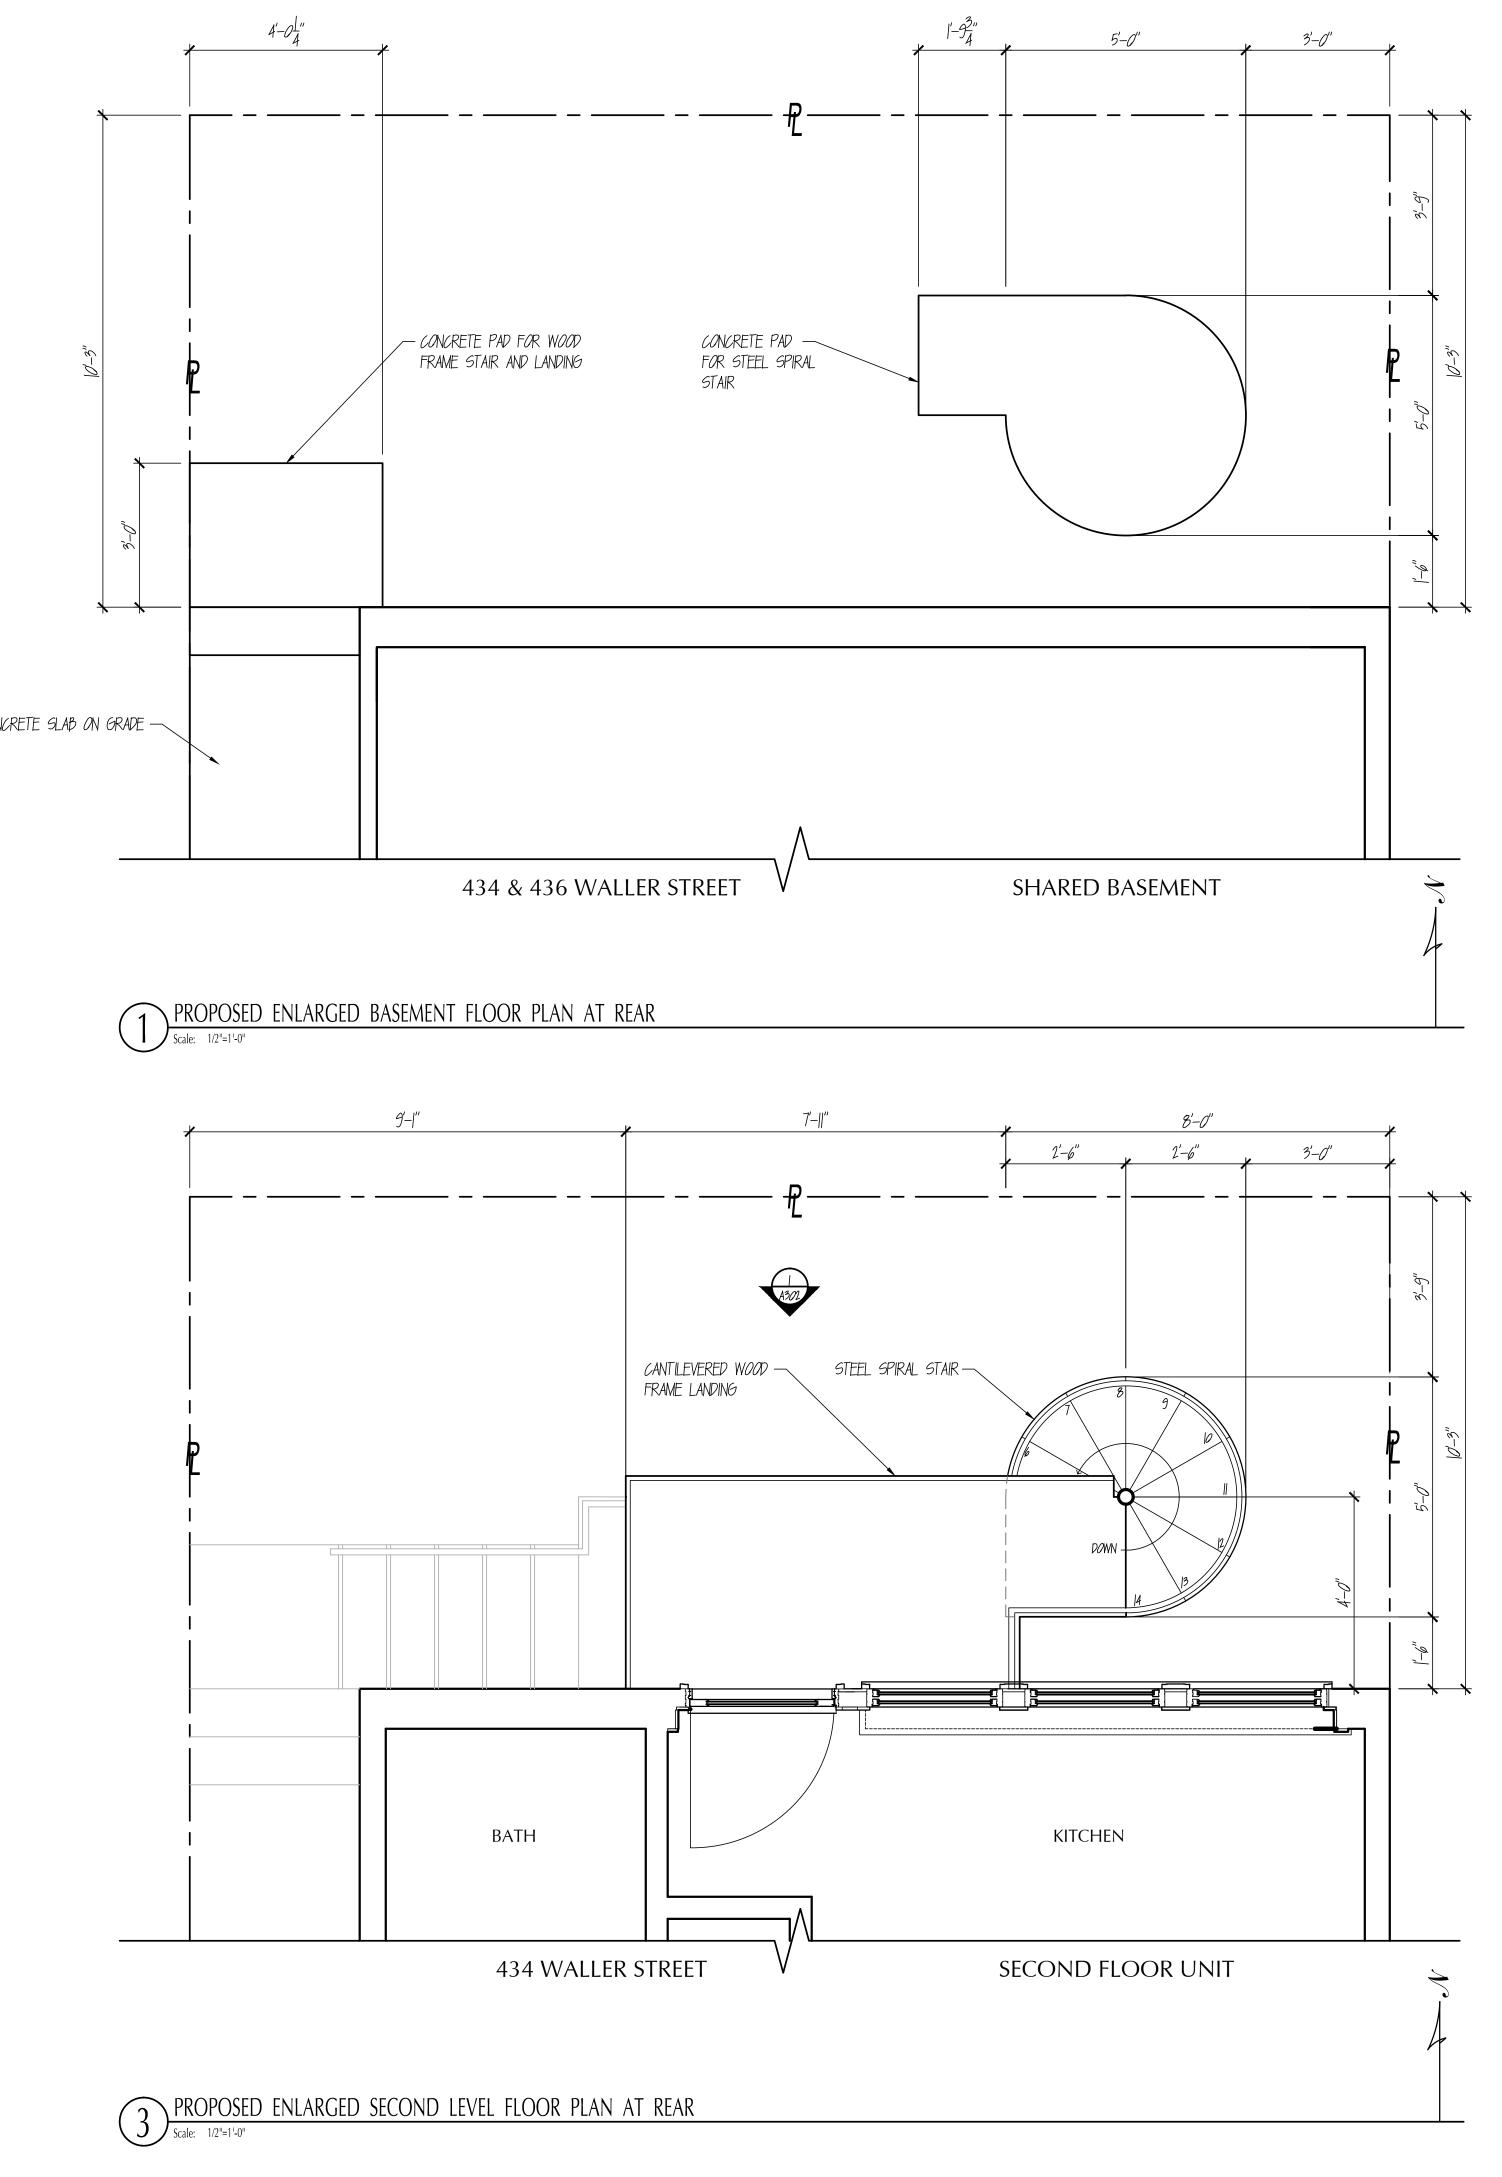

# PROJECT DESCRIPTION

Construct new single-story rear egress stair, approximately 3'-9" above grade, and a two-story rear egress spiral metal stair (stairs and decks shifted east from the pre-fire western location and the location previously approved under Building Permit Application #2012.0711.4598), with associated landings at each unit plus footing, to replace the noncomplying structurally deficient two-story wood stair severely damaged by fire in July 2011.

The project also includes legalization of a change in roof line (addition of building volume) from the prior shed roof to a flat roof within the required (25%) rear yard, a maximum change of 1'-2" at the rear façade tapering to 0 over 7'-1" horizontal distance with no additional height overall for the existing two-story-over-garage two-family dwelling, previously constructed under Building Permit Application #2012.0711.4598.