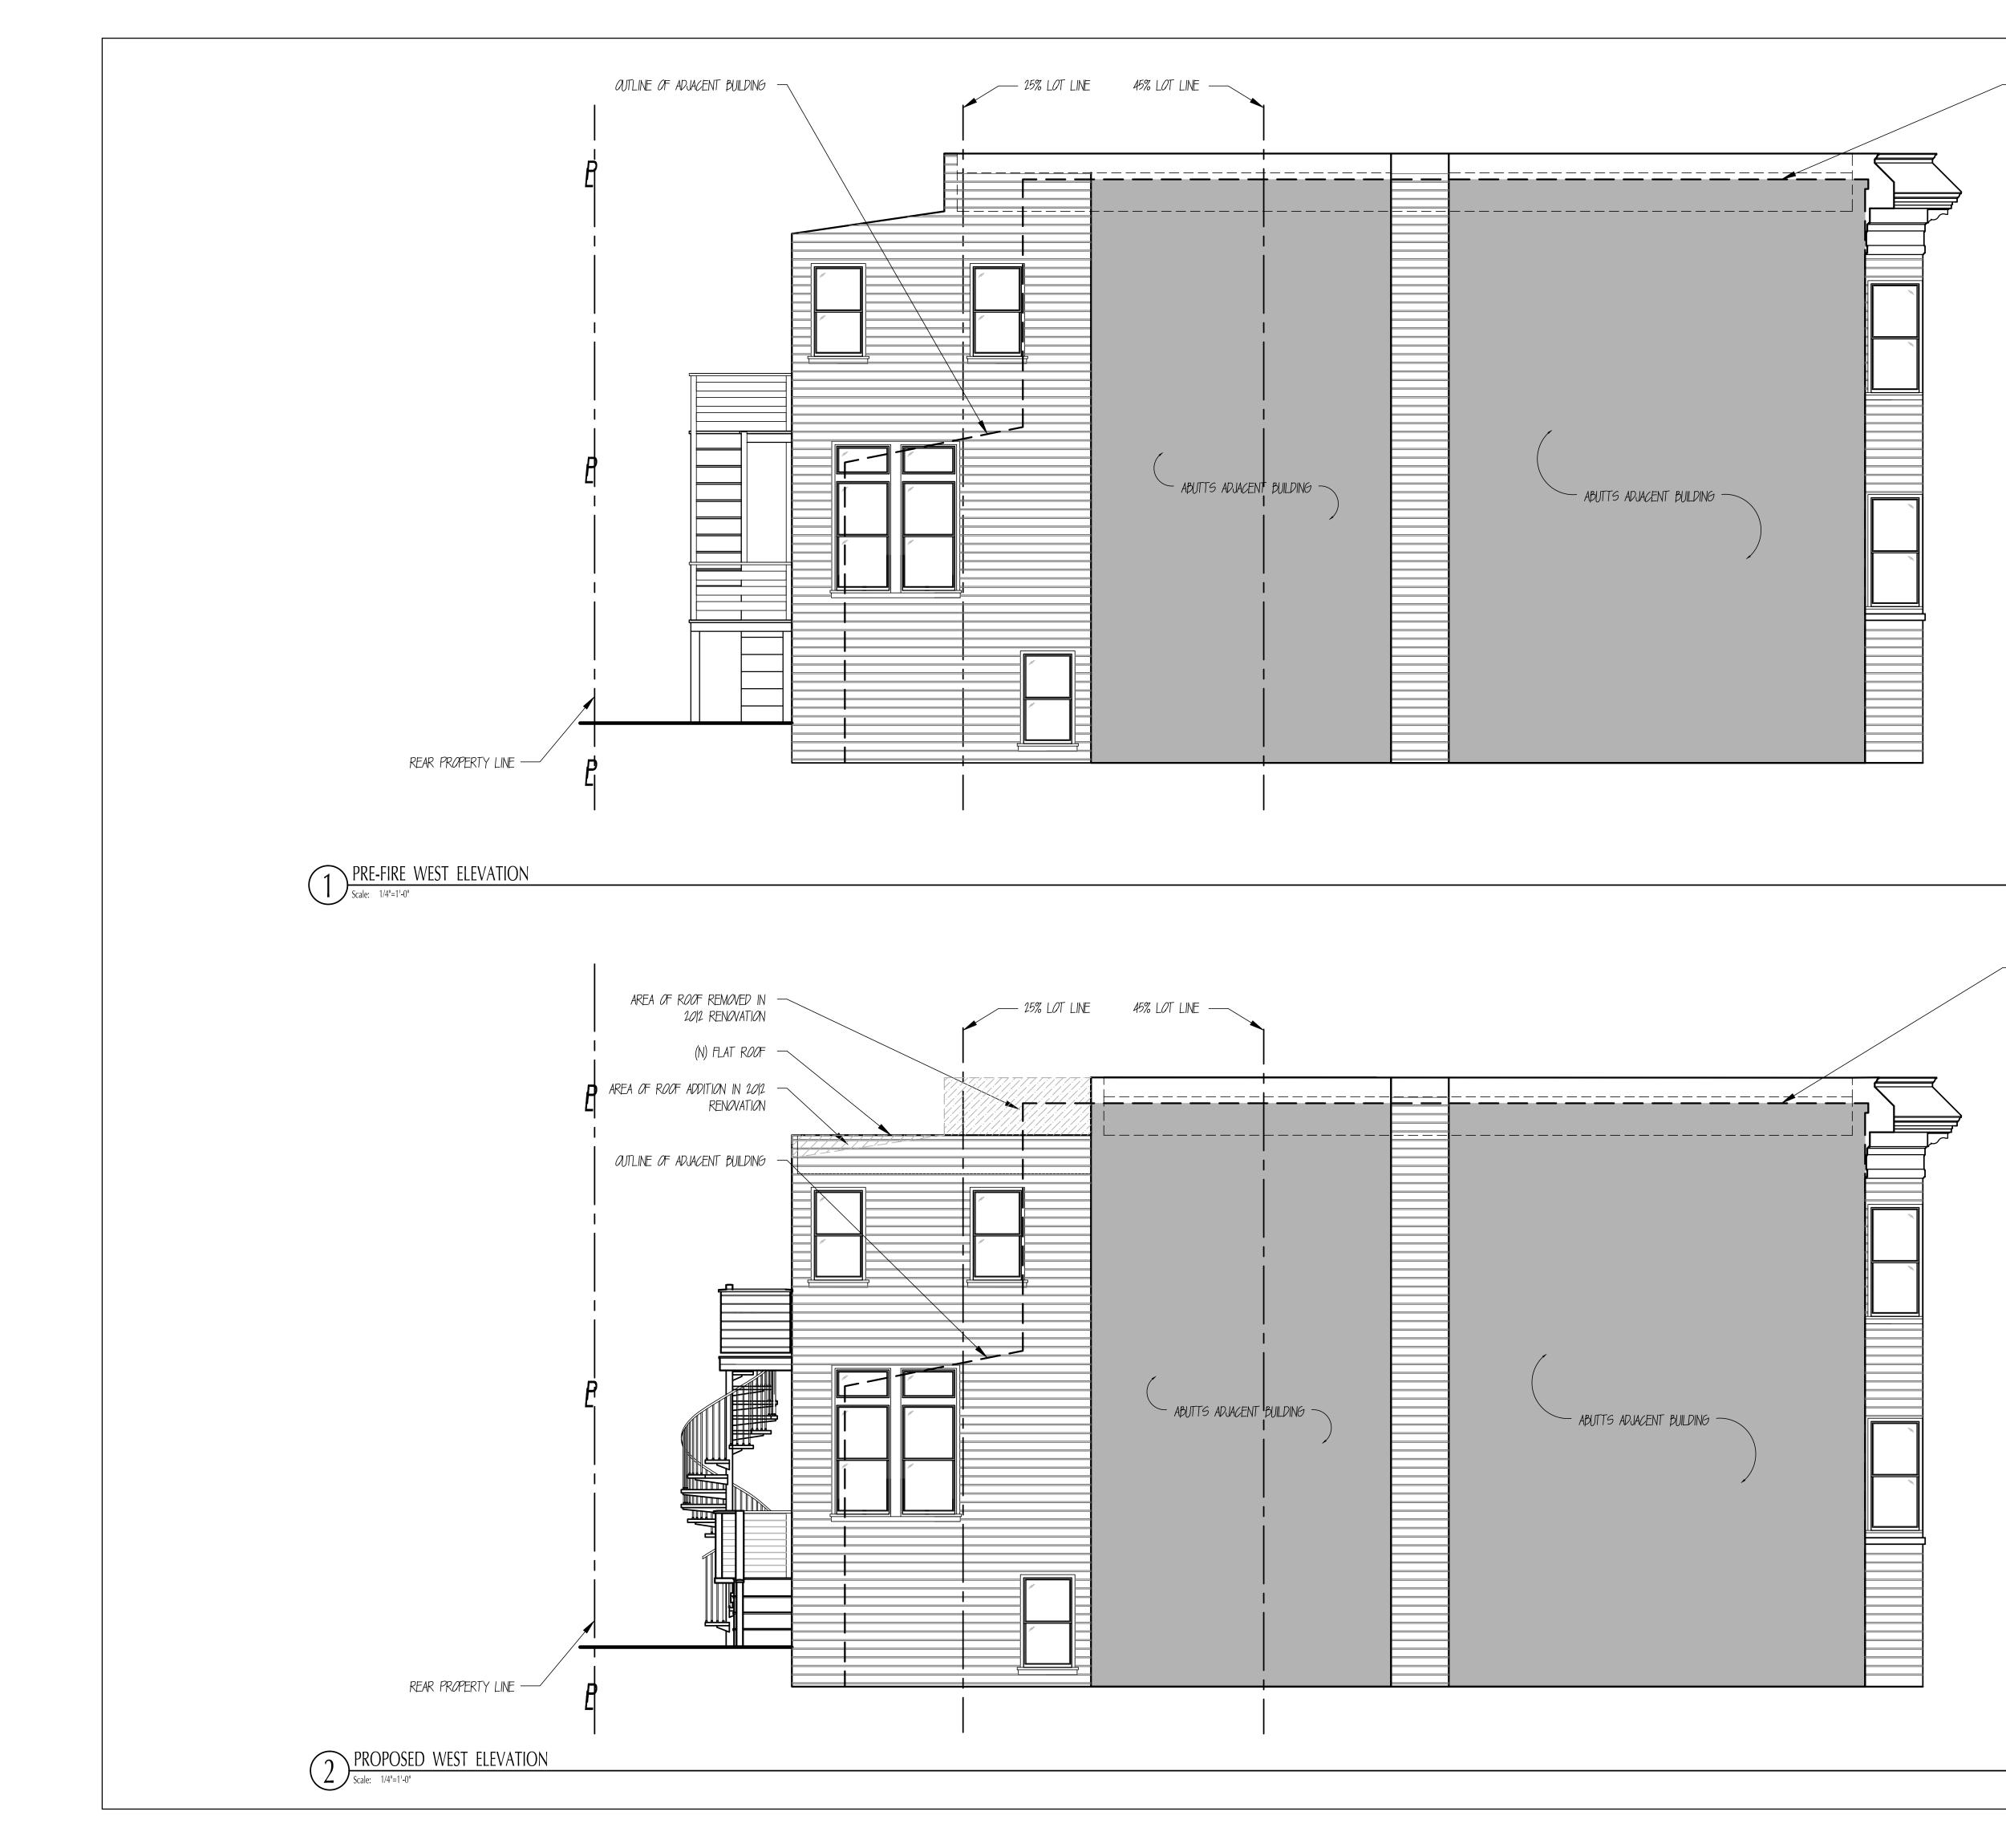

## **PROJECT DESCRIPTION**

The proposal includes the construction of new rear egress stairs with associated landings at each unit to replace the non-complying structurally deficient two-story stair that was fire-damaged in July 2011. It also includes the legalization of a change in roof line from a butterfly and shed roof to a flat roof (addition of building volume), on the existing non-complying portion of the existing two-story-overbasement two-family dwelling.

Per Planning Code Section 134, the subject property is required to maintain a rear yard of approximately 24.6 feet based upon the average depths of the adjacent buildings. The existing building is noncomplying and encroaches into the required rear yard by approximately 14 feet. The project proposes landings and stairs projecting approximately 6.5 feet from the rear building wall to within approximately 4-feet of the rear property line. The roofline alterations that expand the building volume occur within the last 8 feet of the building (approximately), intensifying the existing noncomplying structure. The proposed landings, stairs and roofline alteration are located within the required rear yard and require a variance.

# PROJECT DESCRIPTION

Construct new single-story rear egress stair, approximately 3'-9" above grade, and a two-story rear egress spiral metal stair (stairs and decks shifted east from the pre-fire western location and the location previously approved under Building Permit Application #2012.0711.4598), with associated landings at each unit plus footing, to replace the noncomplying structurally deficient two-story wood stair severely damaged by fire in July 2011.

The project also includes legalization of a change in roof line (addition of building volume) from the prior shed roof to a flat roof within the required (25%) rear yard, a maximum change of 1'-2" at the rear façade tapering to 0 over 7'-1" horizontal distance with no additional height overall for the existing two-story-over-garage two-family dwelling, previously constructed under Building Permit Application #2012.0711.4598.