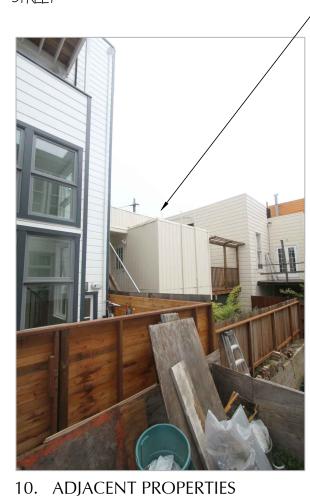

## **PROJECT DESCRIPTION**

The proposal includes the construction of new rear egress stairs with associated landings at each unit to replace the non-complying structurally deficient two-story stair that was fire-damaged in July 2011. It also includes the legalization of a change in roof line from a butterfly and shed roof to a flat roof (addition of building volume), on the existing non-complying portion of the existing two-story-overbasement two-family dwelling.

Per Planning Code Section 134, the subject property is required to maintain a rear yard of approximately 24.6 feet based upon the average depths of the adjacent buildings. The existing building is noncomplying and encroaches into the required rear yard by approximately 14 feet. The project proposes landings and stairs projecting approximately 6.5 feet from the rear building wall to within approximately 4-feet of the rear property line. The roofline alterations that expand the building volume occur within the last 8 feet of the building (approximately), intensifying the existing noncomplying structure. The proposed landings, stairs and roofline alteration are located within the required rear yard and require a variance.