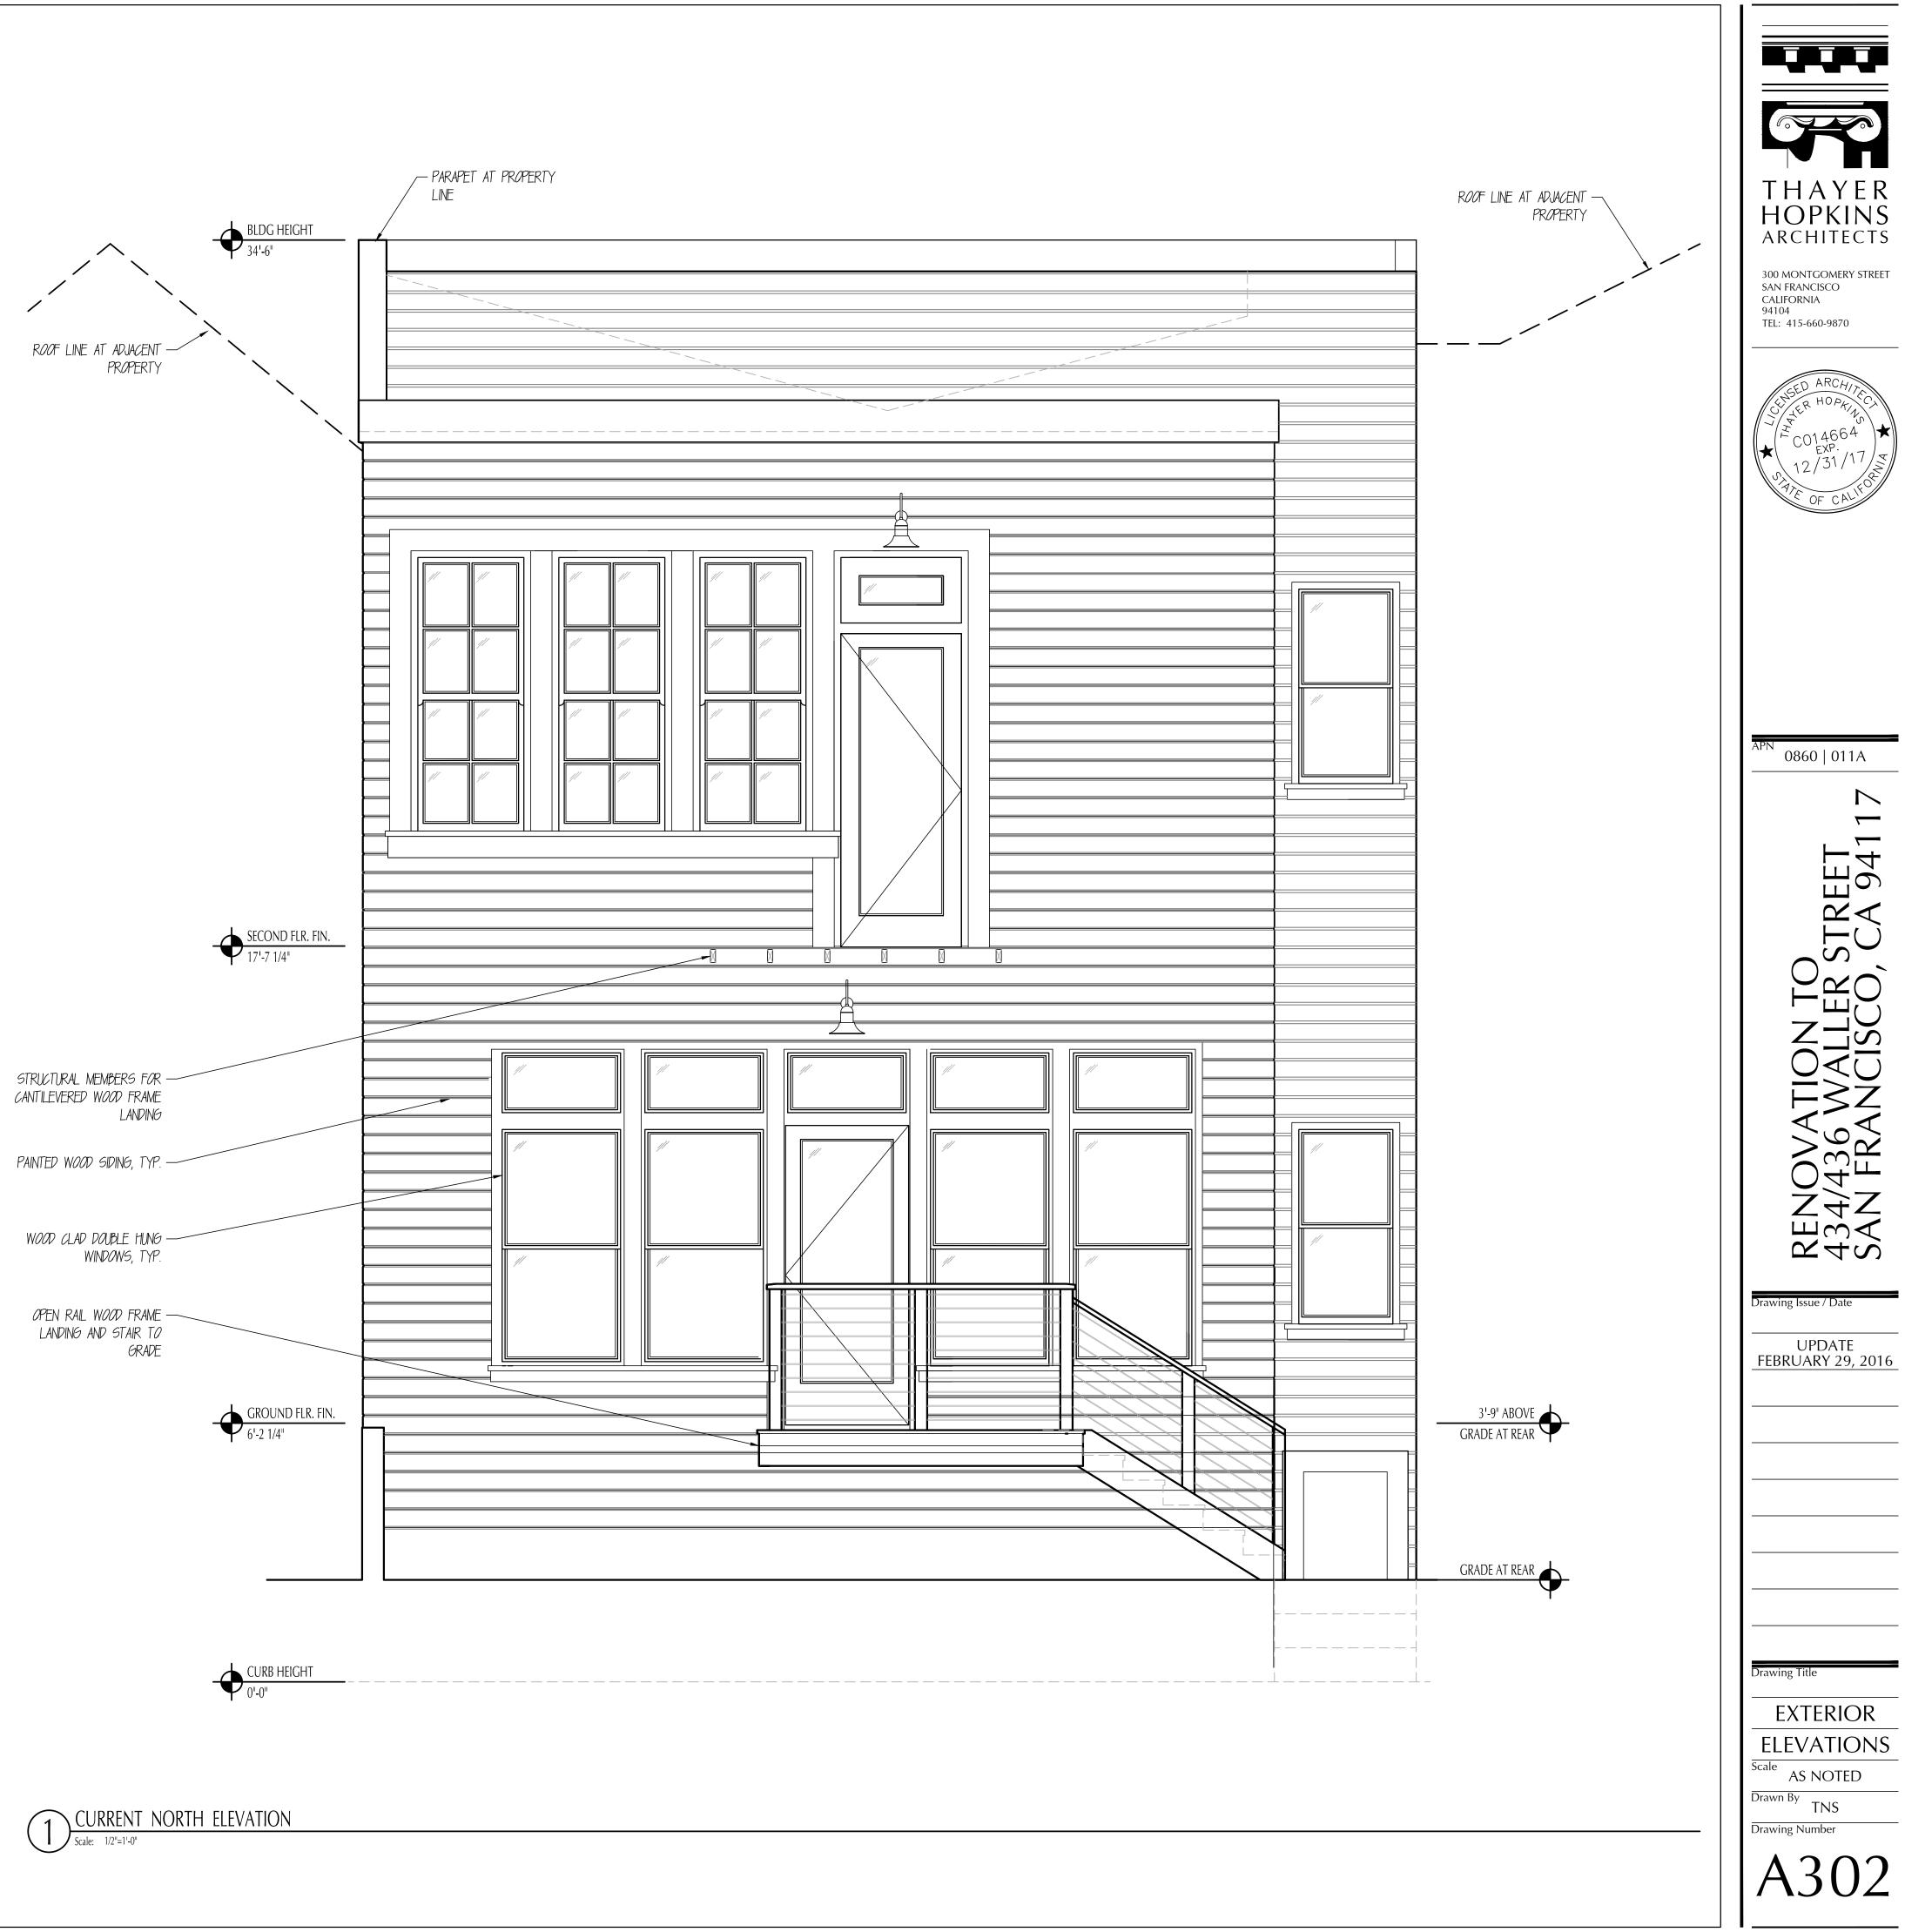

## **PROJECT DESCRIPTION**

The proposal includes the construction of new rear egress stairs with associated landings at each unit to replace the non-complying structurally deficient two-story stair that was fire-damaged in July 2011. It also includes the legalization of a change in roof line from a butterfly and shed roof to a flat roof (addition of building volume), on the existing non-complying portion of the existing two-story-overbasement two-family dwelling.

Per Planning Code Section 134, the subject property is required to maintain a rear yard of approximately 24.6 feet based upon the average depths of the adjacent buildings. The existing building is noncomplying and encroaches into the required rear yard by approximately 14 feet. The project proposes landings and stairs projecting approximately 6.5 feet from the rear building wall to within approximately 4-feet of the rear property line. The roofline alterations that expand the building volume occur within the last 8 feet of the building (approximately), intensifying the existing noncomplying structure. The proposed landings, stairs and roofline alteration are located within the required rear yard and require a variance.

# PROJECT DESCRIPTION

Construct new single-story rear egress stair, approximately 3'-9" above grade, and a two-story rear egress spiral metal stair (stairs and decks shifted east from the pre-fire western location and the location previously approved under Building Permit Application #2012.0711.4598), with associated landings at each unit plus footing, to replace the noncomplying structurally deficient two-story wood stair severely damaged by fire in July 2011.

The project also includes legalization of a change in roof line (addition of building volume) from the prior shed roof to a flat roof within the required (25%) rear yard, a maximum change of 1'-2" at the rear façade tapering to 0 over 7'-1" horizontal distance with no additional height overall for the existing two-story-over-garage two-family dwelling, previously constructed under Building Permit Application #2012.0711.4598.