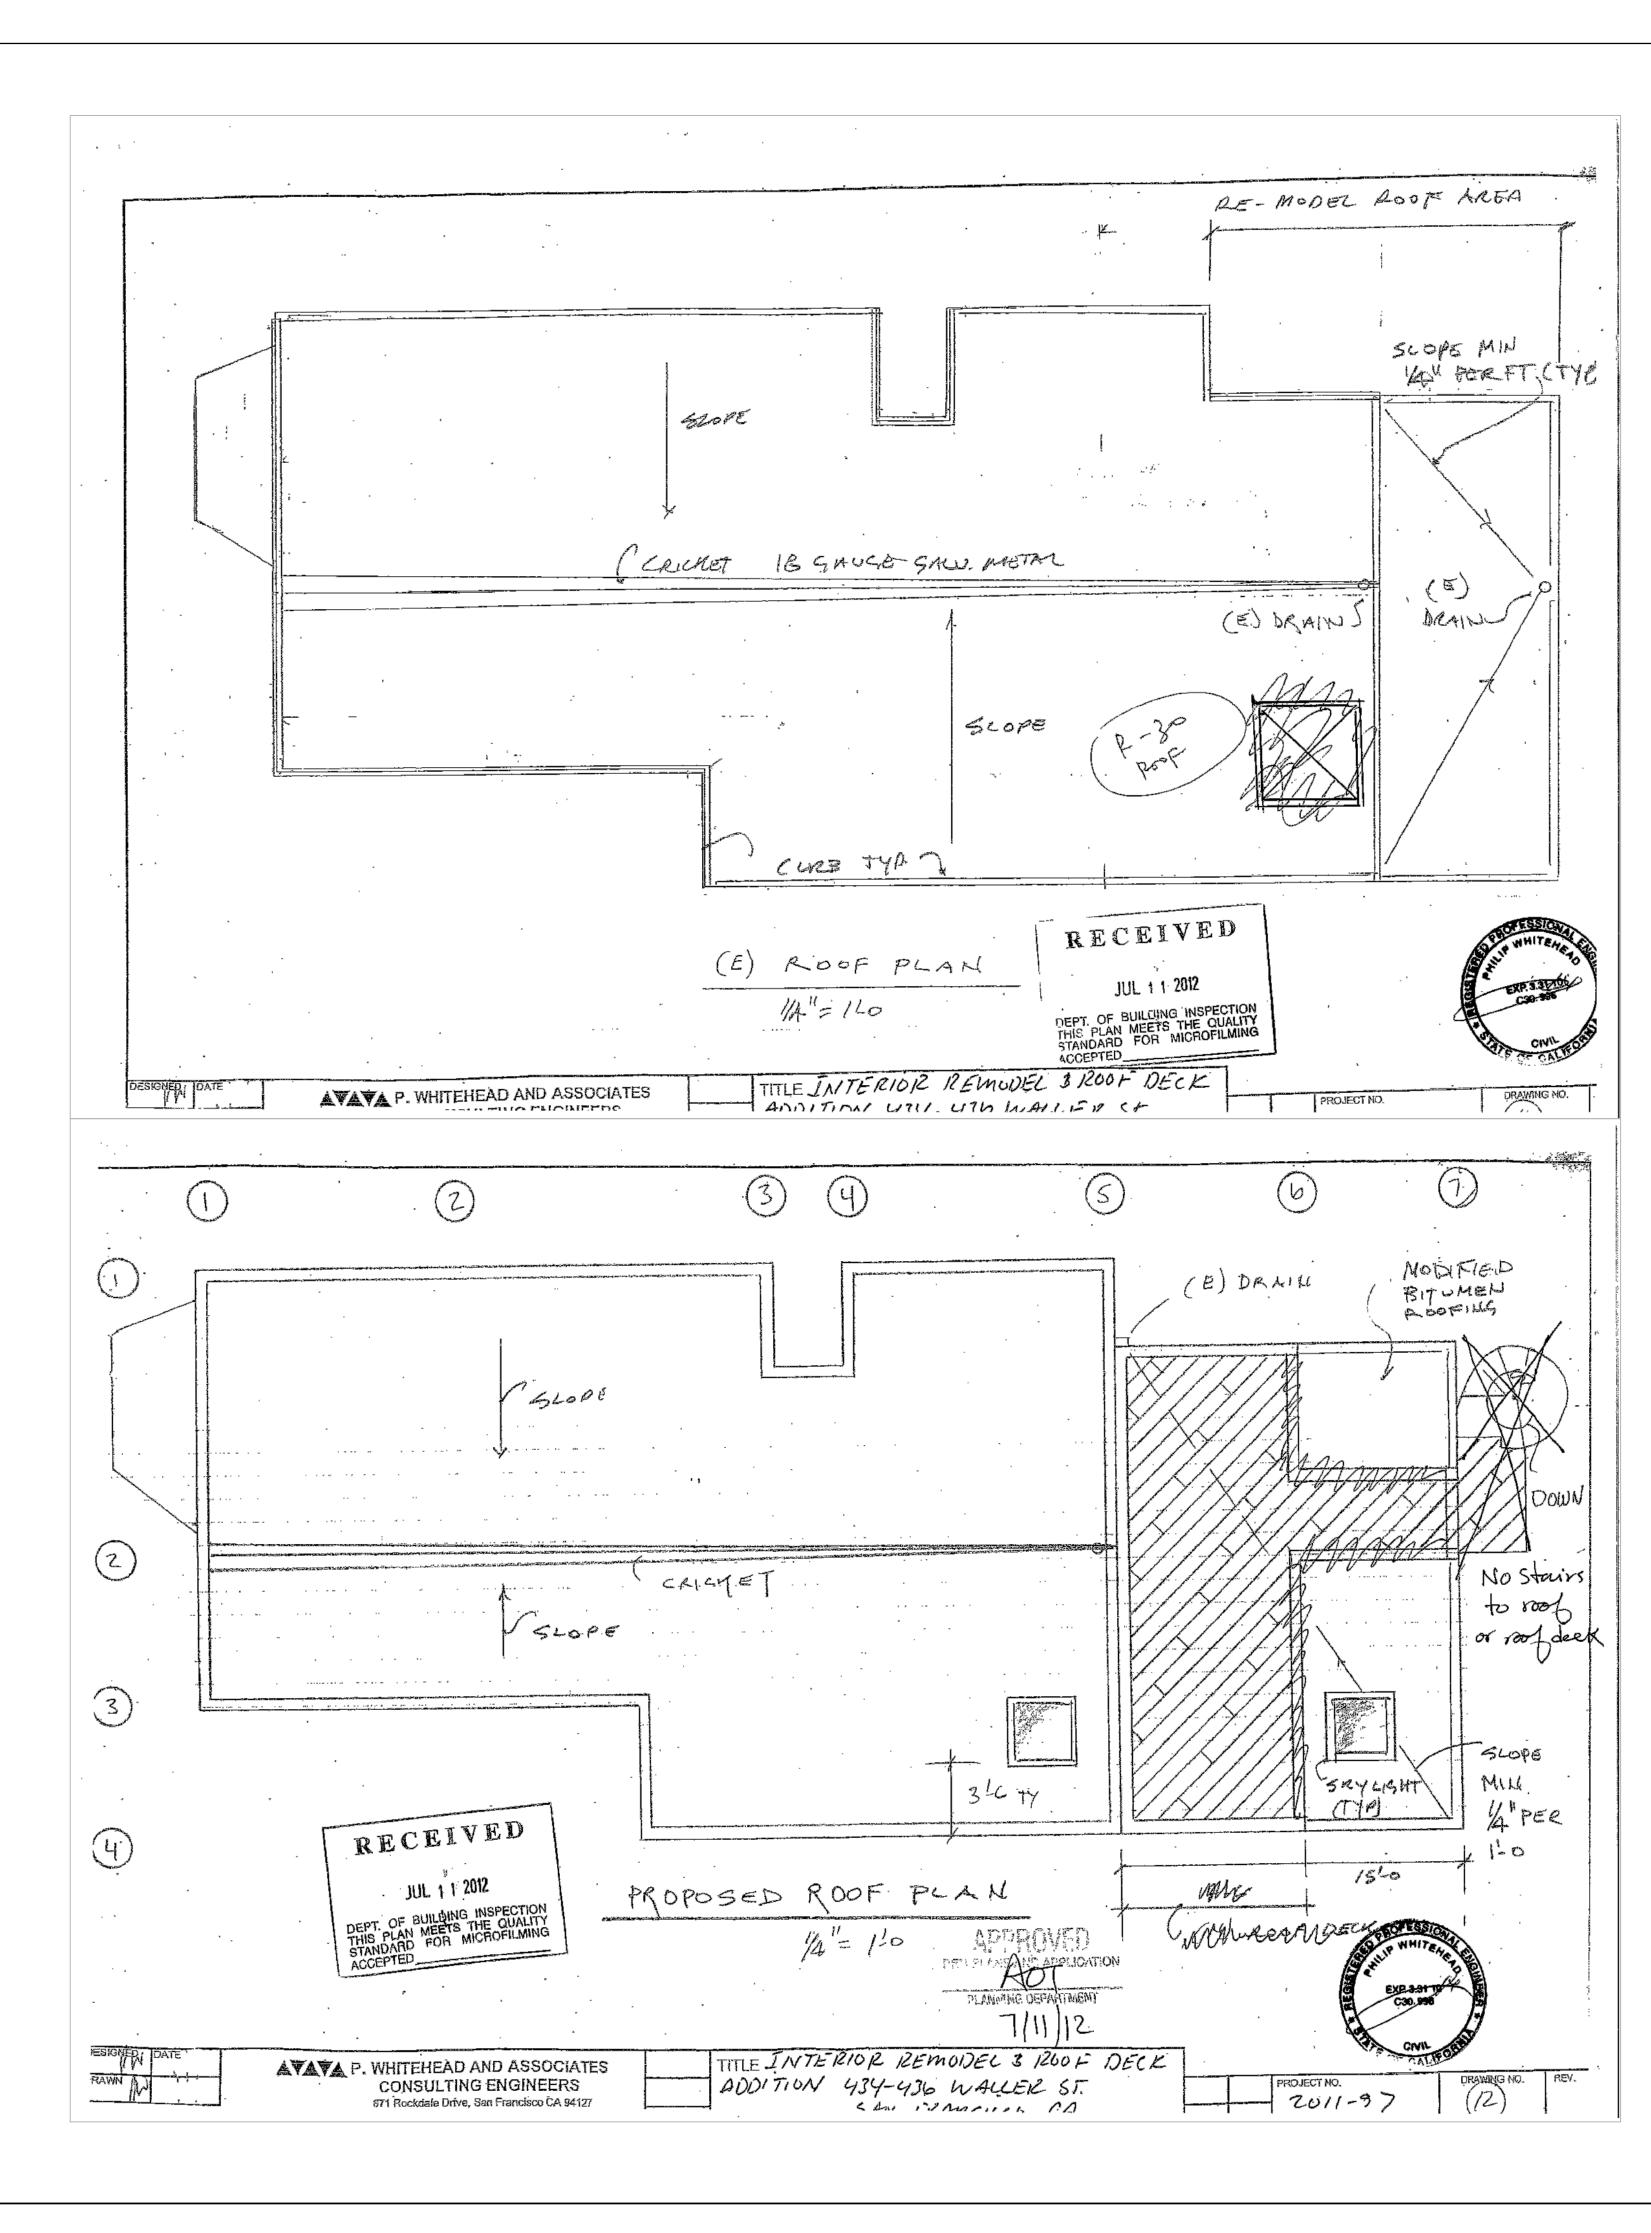

GENERAL NOTES. DRAWING INDEX 1. All construction shall conform to 2010 California Building Code and City of San Francisco Building Code 1. General Notes 2. Existing Site Plan requirements 3. Proposed Site Plan 2. Design and placement of concrete shall be in accordance with the American Concrete Institute Code AC1 318 4. Proposed Rear Elevation 5. Existing 1st Floor RECEIVED 3. All conditions and dimensions to be verified in the field by the contractor prior to commencement of work. 6. Proposed 1st Floor 7. Existing 2nd Floor 8. Proposed 2nd Floor Contractor shall provide all necessary shoring / protection 9. Existing 3rd Floor JUL | 1 2012 during construction. 10. Proposed 3rd Floor 11. Existing Roof \$tructural Steel A36 Fy = 36,000 psi, A50 Fg = 50,000 12. Proposed Roof SI-THU S& STU 6. Reinforcing steel to be ASTM 69, Grade 60. S ACCEPTED 7. Concrete Fc = 2500 psi. 8. Lumber D.F # 1 Fb = 1000 psi, Fv = 95 psi 9. All hardware and nails in contact with pressure treate material shall be zinc coated hot dipped galvanized or stainless steel. 4 REVISIONI TO HOV ZO12-38041 4 REVISIONI T APIH ZO1109285654 4 APPH ZO12-04-25-9086 10.Construction inspection shall be carried out by a registere Engineer and a City Building official. <del>Suilding</del> & O -58 11. Construction Residential - Duplex Occupancy Use -. TORIOR STAIRS LOWER . . . 2 ARAGE - ADD STORAGE E. GURE KITCHEN/LAUNDAY <u>SYMBOLS</u> ippend Lowen UNITI-<u>``</u>\_\_\_\_ 8 SECTION/DETAIL NUMBER changes in Building ASECTION/DETAIL Exterior Micreriols, ADDRANAT. ्रे Location, Size of DRAWING WHERE SECTION/DETAIL IS LOCATED OR DRAWING ON WHICH SECTION IS CUT. or tise to in - planning PER PLANS. Έ` for receptoral. SECTION/DETAIL ·----SECTION/DETAIL LOCATED ON SAME DRAWING-TITLE INTErior REMODEL & ROOF DECK HITEHEAD AND ASSOCIATES DRAWING NO. ROJECT NO. ADDITION CONSULTING ENGINEERS 434-436 WALLER ST. SAN FRANCISCO CA 2011-97 1 Rockdale Drive, San Francisco CA 94127 Tel: (415) 584-0537 - Fax: (415) 584-3084 . . . . en en de la service de RECEIVED DEPT, OF BUILDING INSPECTION THIS PLAN MEETS THE QUALITY STANDARD FOR MICROFILMING ···· ACCEPTED with the second se <u>→ × 5.00 × 6.00 →</u> (E) WOODENS STRUCK (E) -2 5TP44 OV50 -1 + REMODEL TO SPIRAC SARAGE DUPLEY e de e cole o colece - Koof \_\_\_\_\_ PROPERTY ىلە بىلىمەتتۈتمىتىكە مەت ETTOF1 5 ; : a a da a serega en endances APPROVED CALANS AND ACTUCATION 7/11/12 . . Èn a mol a na quama prom, qu'a . a for a construction of the second second second TITLE INTERIOR REMODEL & ROOF DECK ADENTION /HITEHEAD AND ASSOCIATES ORAWING NO. REV. CONSULTING ENGINEERS PROJECT NO. 434-436 WALLER ST 71 Rockdale Drive, San Francisco CA 94127 1.1 2011-97 Tel: (415) 584-0537 - Fax: (415) 584-3084 SKNI FRANCISCO CA 