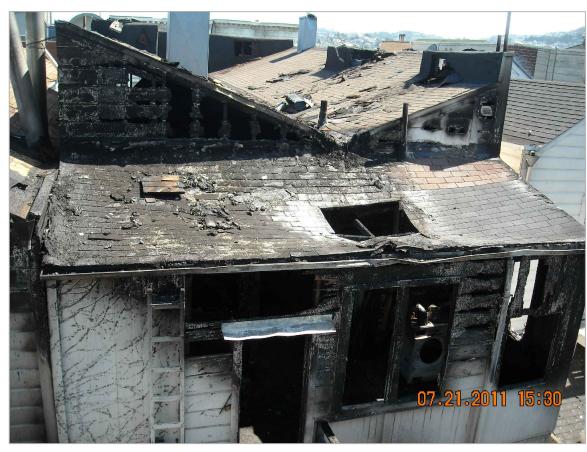

## **PROJECT DESCRIPTION**

The proposal includes the construction of new rear egress stairs with associated landings at each unit to replace the non-complying structurally deficient two-story stair that was fire-damaged in July 2011. It also includes the legalization of a change in roof line from a butterfly and shed roof to a flat roof (addition of building volume), on the existing non-complying portion of the existing two-story-overbasement two-family dwelling.

# PROJECT DESCRIPTION

Construct new single-story rear egress stair, approximately 3'-9" above grade, and a two-story rear egress spiral metal stair (stairs and decks shifted east from the pre-fire western location and the location previously approved under Building Permit Application #2012.0711.4598), with associated landings at each unit plus footing, to replace the noncomplying structurally deficient two-story wood stair severely damaged by fire in July 2011.