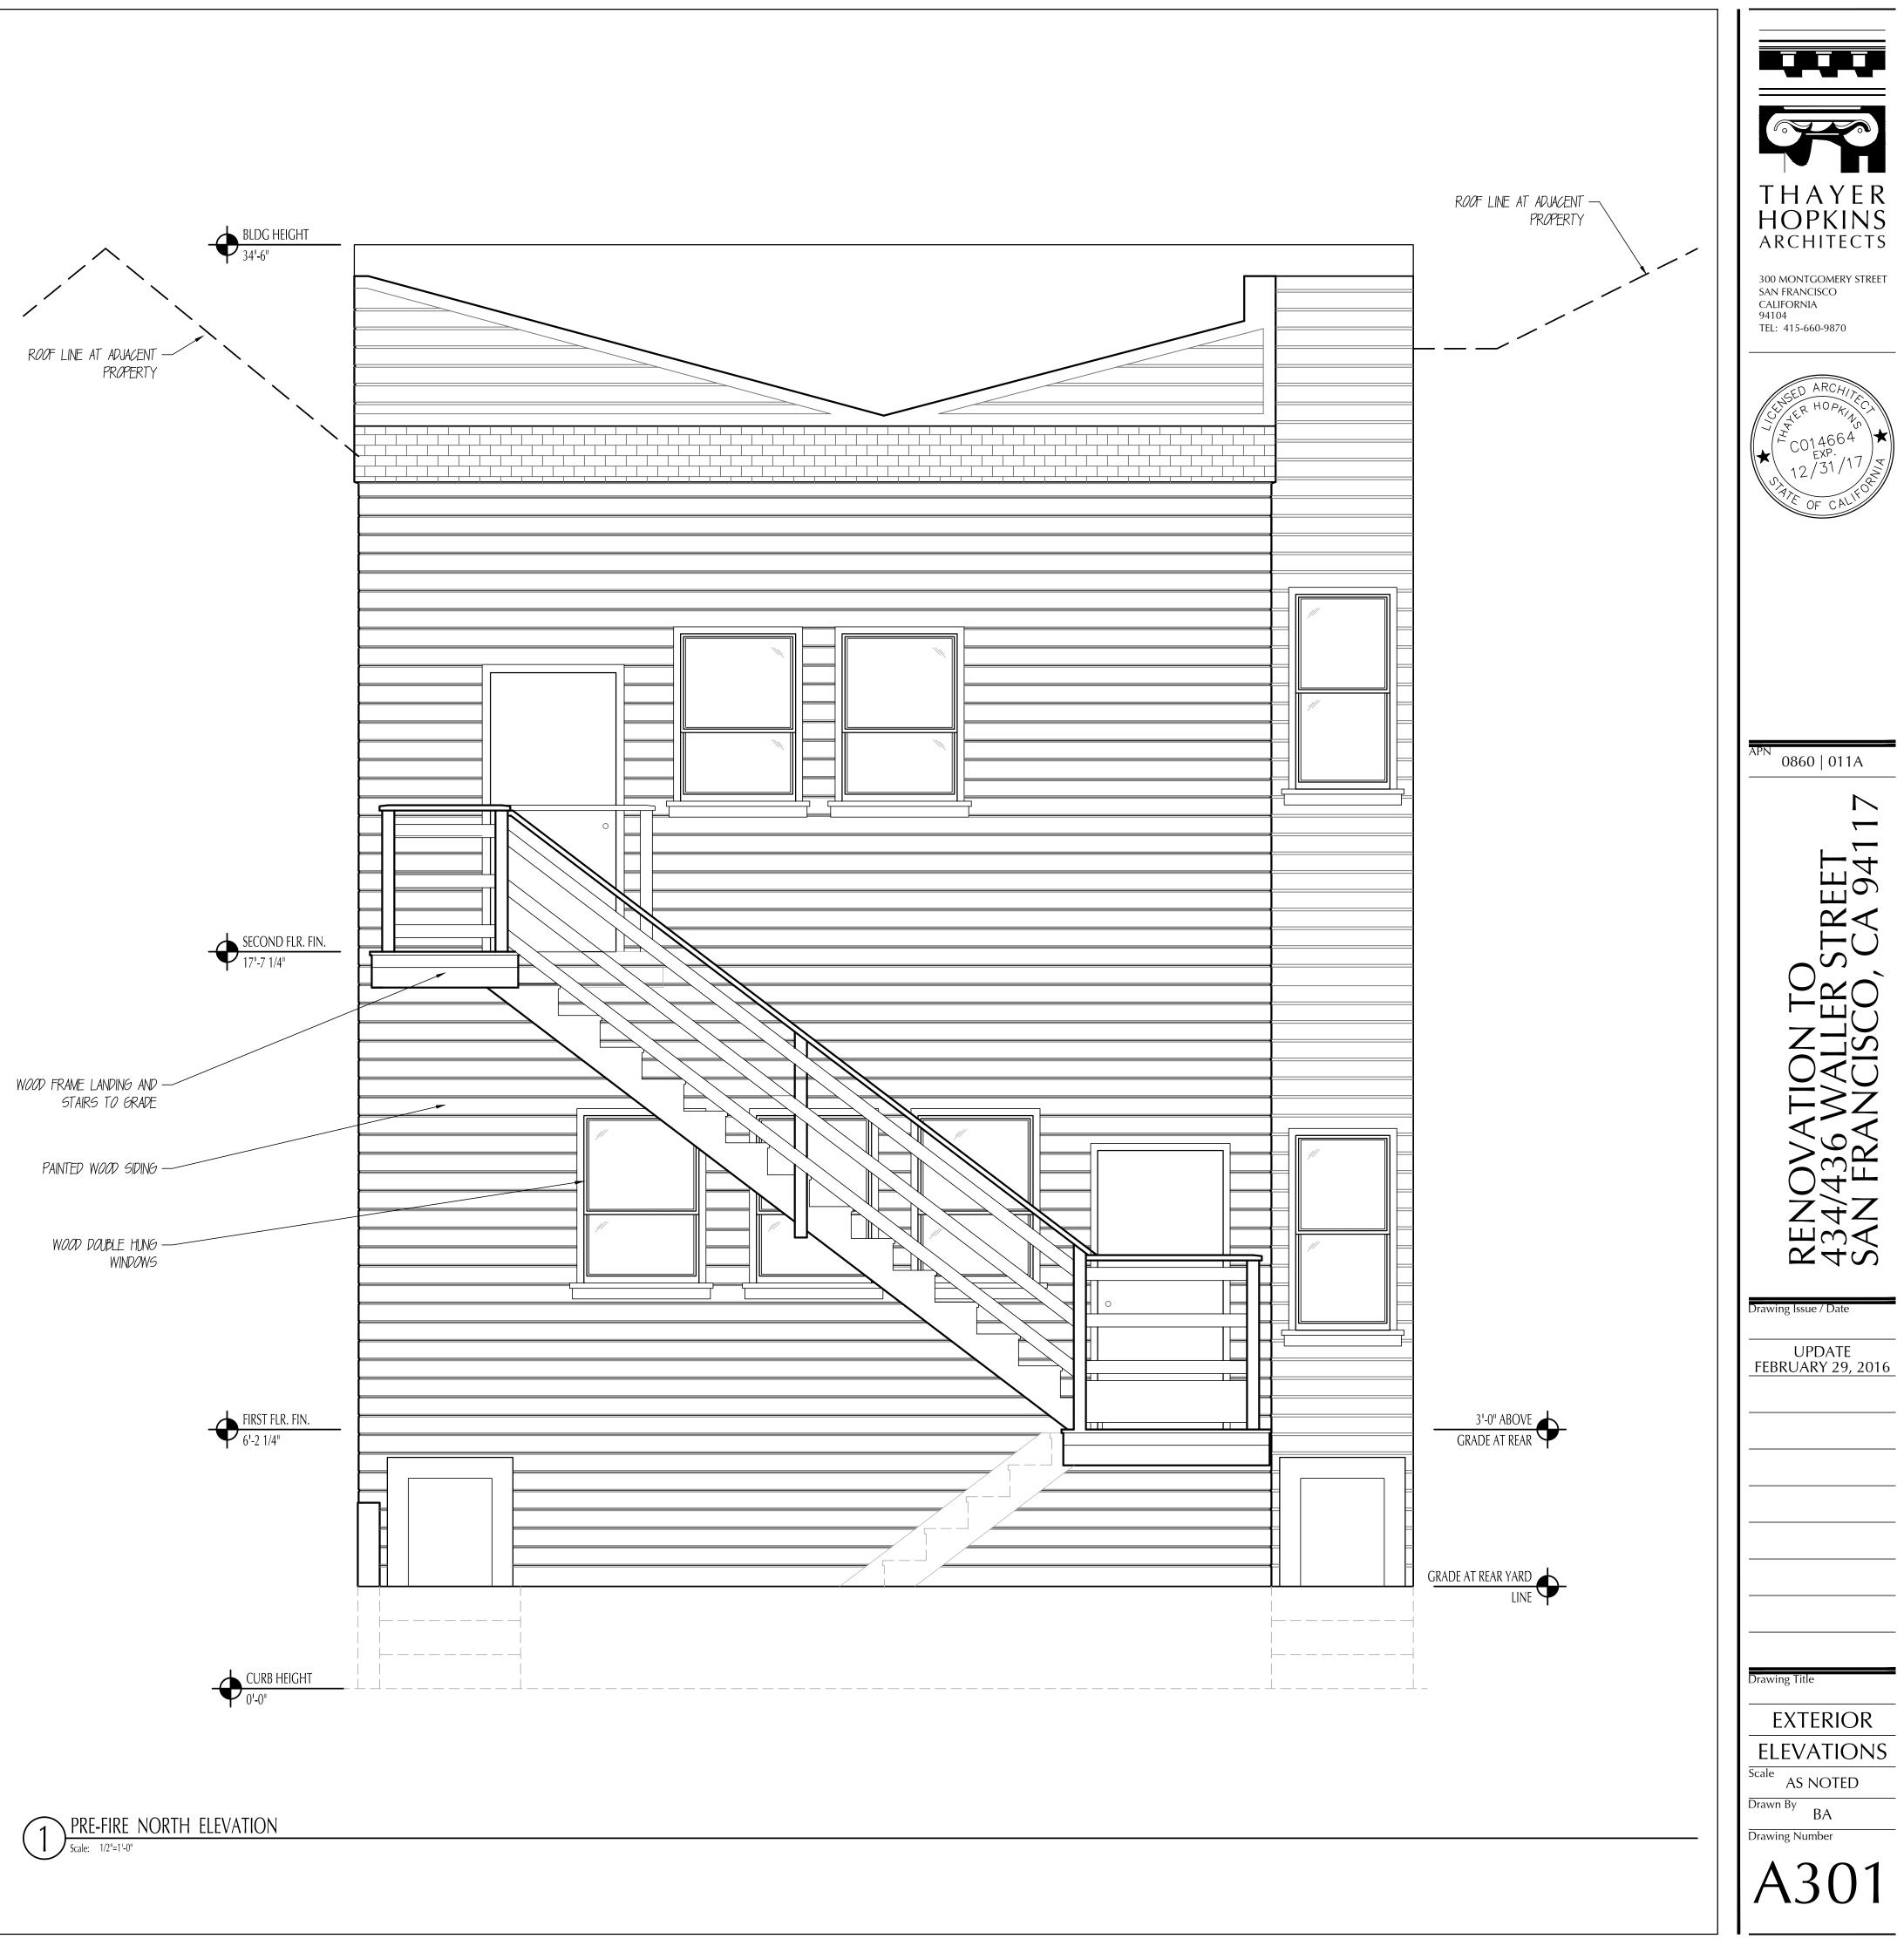

## **PROJECT DESCRIPTION**

The proposal includes the construction of new rear egress stairs with associated landings at each unit to replace the non-complying structurally deficient two-story stair that was fire-damaged in July 2011. It also includes the legalization of a change in roof line from a butterfly and shed roof to a flat roof (addition of building volume), on the existing non-complying portion of the existing two-story-overbasement two-family dwelling.

Per Planning Code Section 134, the subject property is required to maintain a rear yard of approximately 24.6 feet based upon the average depths of the adjacent buildings. The existing building is noncomplying and encroaches into the required rear yard by approximately 14 feet. The project proposes landings and stairs projecting approximately 6.5 feet from the rear building wall to within approximately 4-feet of the rear property line. The roofline alterations that expand the building volume occur within the last 8 feet of the building (approximately), intensifying the existing noncomplying structure. The proposed landings, stairs and roofline alteration are located within the required rear yard and require a variance.

# PROJECT DESCRIPTION

Construct new single-story rear egress stair, approximately 3'-9" above grade, and a two-story rear egress spiral metal stair (stairs and decks shifted east from the pre-fire western location and the location previously approved under Building Permit Application #2012.0711.4598), with associated landings at each unit plus footing, to replace the noncomplying structurally deficient two-story wood stair severely damaged by fire in July 2011.

The project also includes legalization of a change in roof line (addition of building volume) from the prior shed roof to a flat roof within the required (25%) rear yard, a maximum change of 1'-2" at the rear façade tapering to 0 over 7'-1" horizontal distance with no additional height overall for the existing two-story-over-garage two-family dwelling, previously constructed under Building Permit Application #2012.0711.4598.