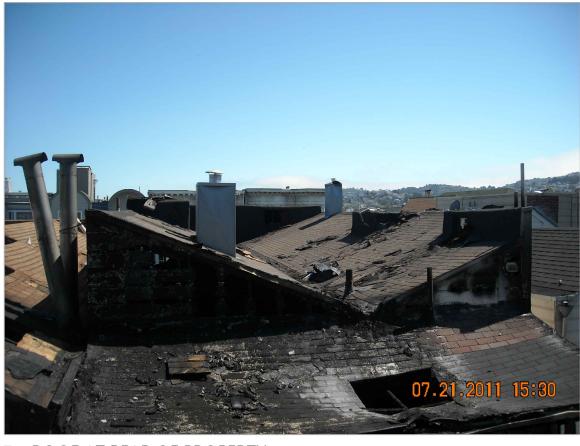

## **PROJECT DESCRIPTION**

The proposal includes the construction of new rear egress stairs with associated landings at each unit to replace the non-complying structurally deficient two-story stair that was fire-damaged in July 2011. It also includes the legalization of a change in roof line from a butterfly and shed roof to a flat roof (addition of building volume), on the existing non-complying portion of the existing two-story-overbasement two-family dwelling.

# PROJECT DESCRIPTION

Construct new single-story rear egress stair, approximately 3'-9" above grade, and a two-story rear egress spiral metal stair (stairs and decks shifted east from the pre-fire western location and the location previously approved under Building Permit Application #2012.0711.4598), with associated landings at each unit plus footing, to replace the noncomplying structurally deficient two-story wood stair severely damaged by fire in July 2011.