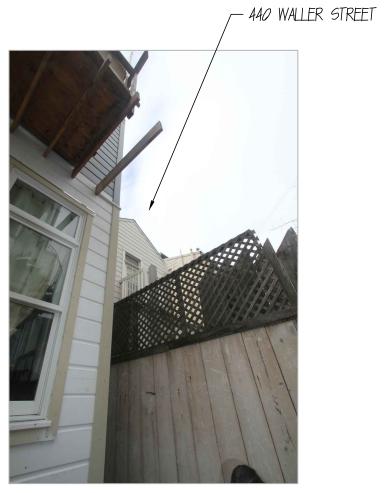

# VARIANCE APPLICATION FOR **FIRE REPAIR/REMODEL** 434 & 436 WALLER STREET SAN FRANCISCO, CA 94117

| ARY                 |
|---------------------|
| Code<br>Code<br>Ide |
| Code<br>al Code     |
| Amendments          |
|                     |

## **PROJECT DESCRIPTION**

The proposal includes the construction of new rear egress stairs with associated landings at each unit to replace the non-complying structurally deficient two-story stair that was fire-damaged in July 2011. It also includes the legalization of a change in roof line from a butterfly and shed roof to a flat roof (addition of building volume), on the existing non-complying portion of the existing two-story-overbasement two-family dwelling.

Per Planning Code Section 134, the subject property is required to maintain a rear yard of approximately 24.6 feet based upon the average depths of the adjacent buildings. The existing building is noncomplying and encroaches into the required rear yard by approximately 14 feet. The project proposes landings and stairs projecting approximately 6.5 feet from the rear building wall to within approximately 4-feet of the rear property line. The roofline alterations that expand the building volume occur within the last 8 feet of the building (approximately), intensifying the existing noncomplying structure. The proposed landings, stairs and roofline alteration are located within the required rear yard and require a variance.