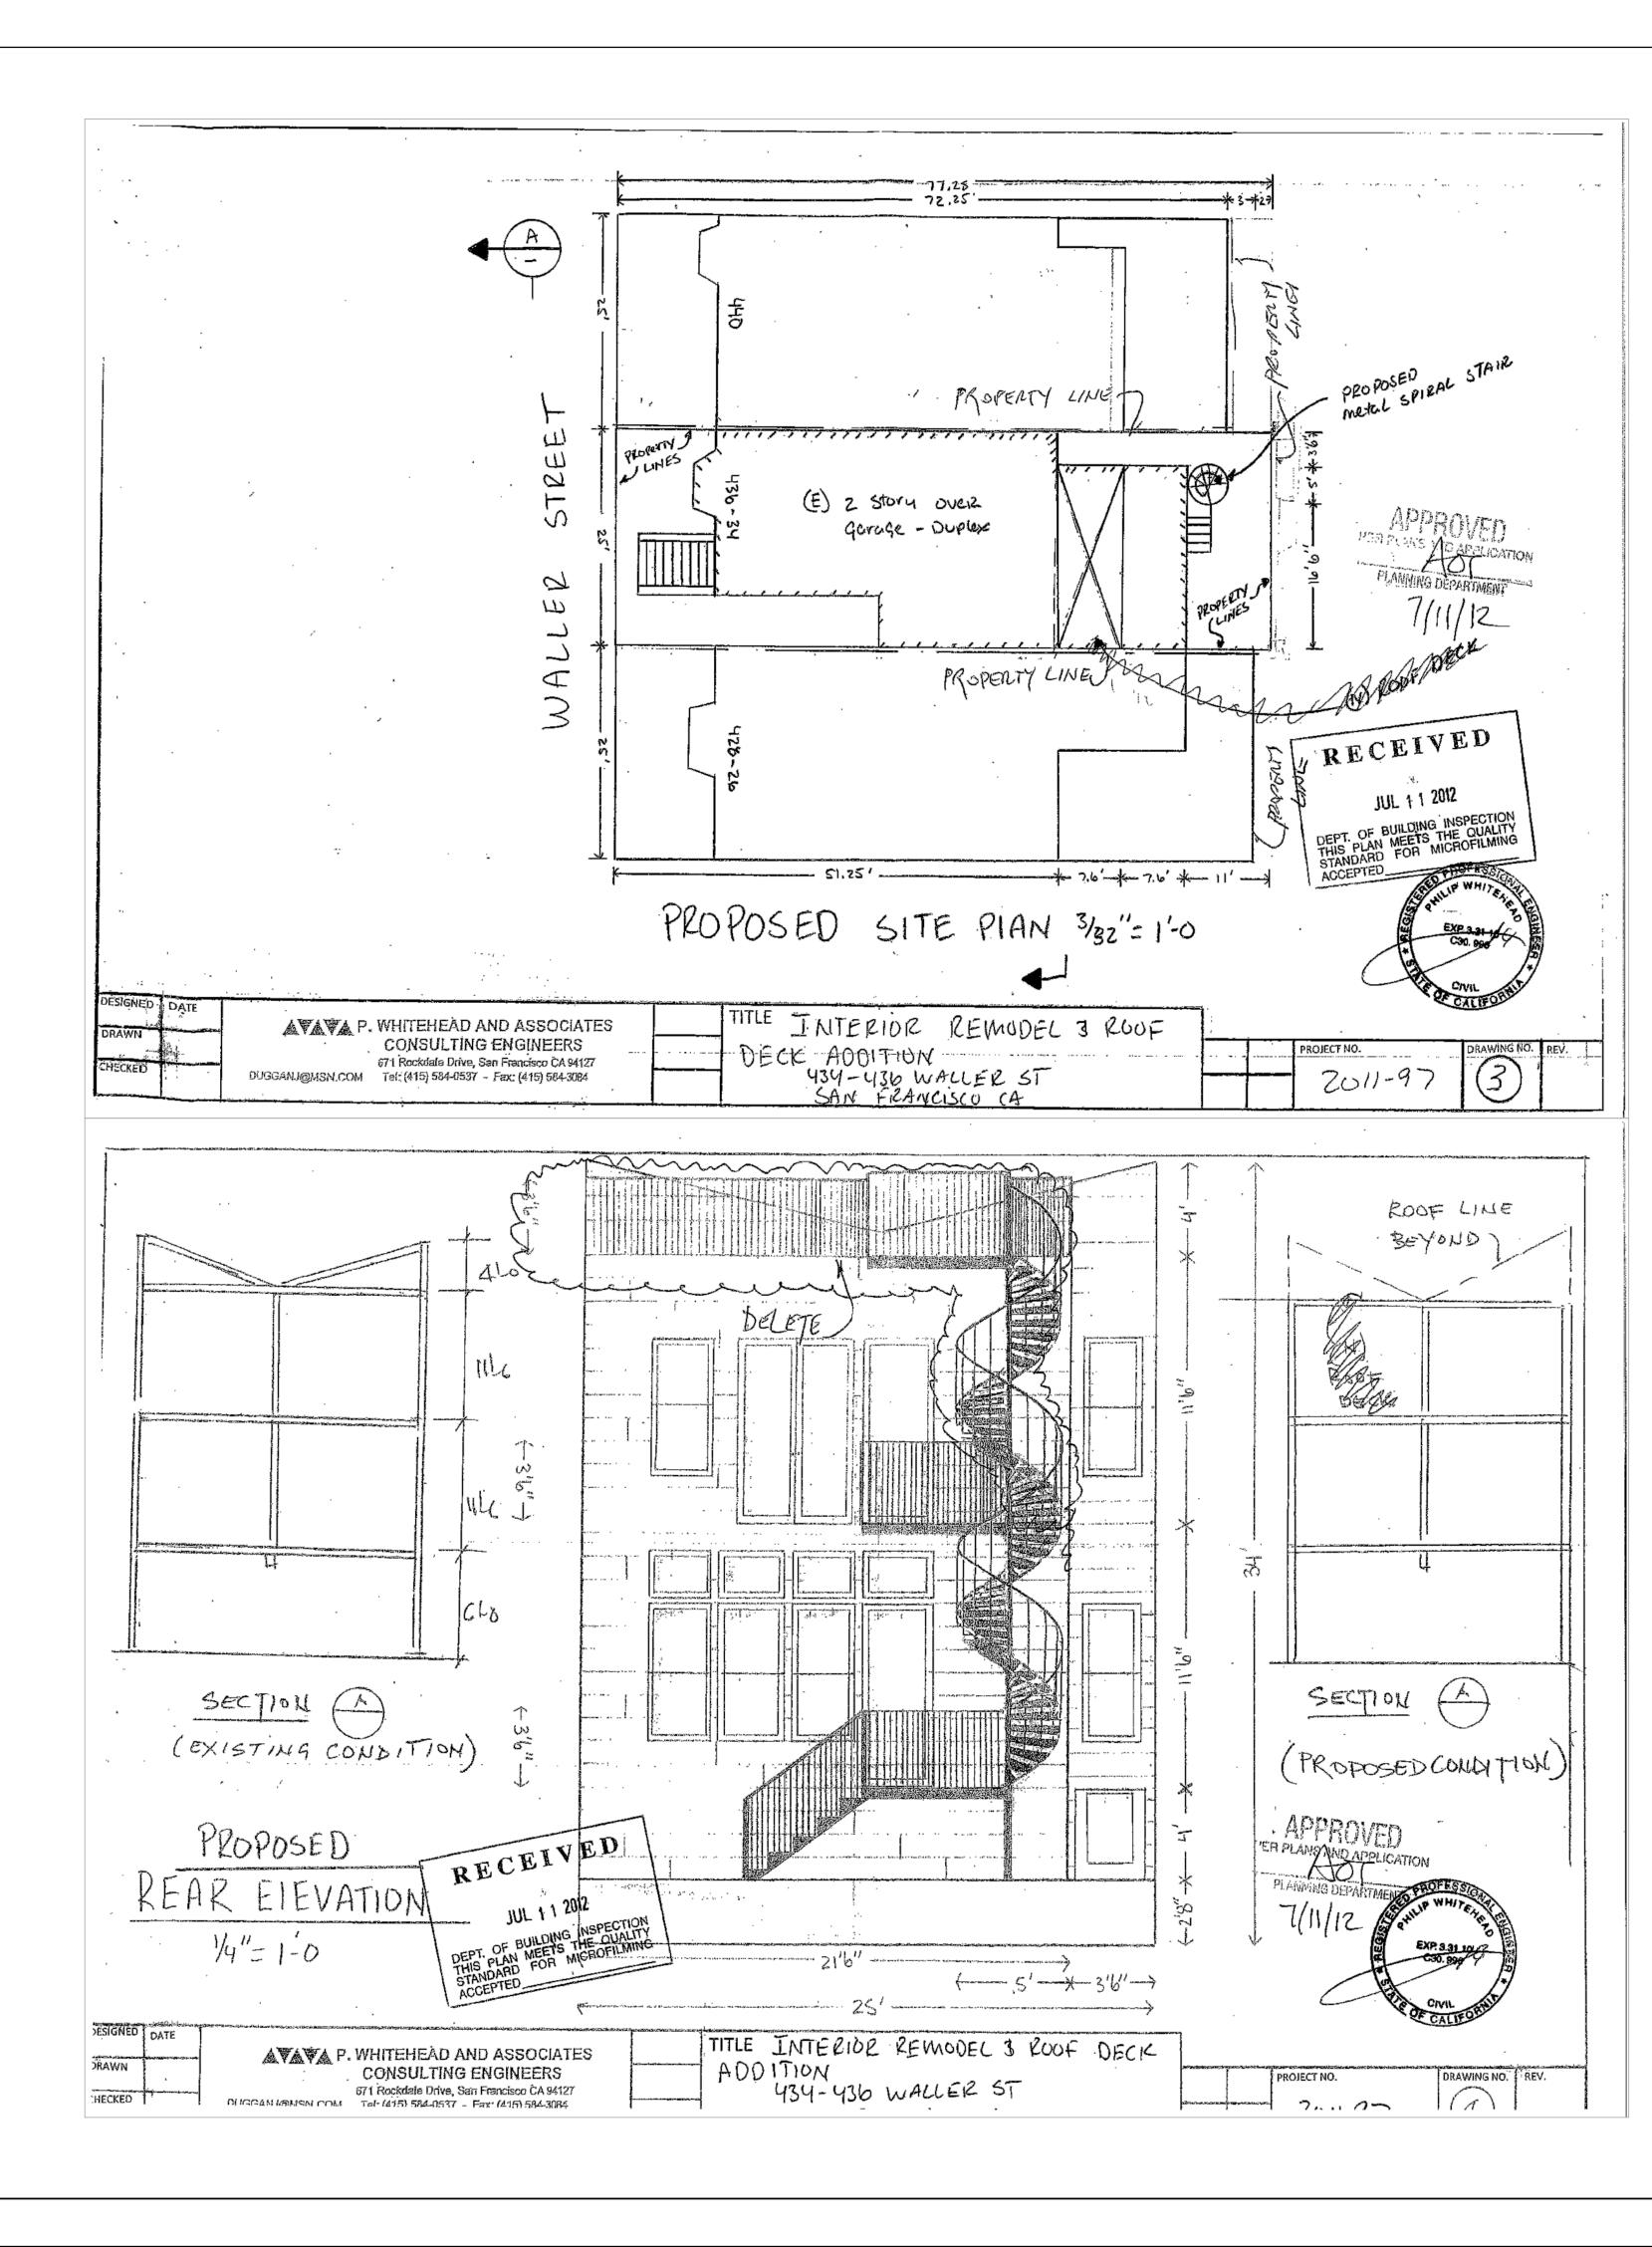

# PROJECT DESCRIPTION

Construct new single-story rear egress stair, approximately 3'-9" above grade, and a two-story rear egress spiral metal stair (stairs and decks shifted east from the pre-fire western location and the location previously approved under Building Permit Application #2012.0711.4598), with associated landings at each unit plus footing, to replace the noncomplying structurally deficient two-story wood stair severely damaged by fire in July 2011.

The project also includes legalization of a change in roof line (addition of building volume) from the prior shed roof to a flat roof within the required (25%) rear yard, a maximum change of 1'-2" at the rear façade tapering to 0 over 7'-1" horizontal distance with no additional height overall for the existing two-story-over-garage two-family dwelling, previously constructed under Building Permit Application #2012.0711.4598.

GENERAL NOTES. DRAWING INDEX 1. All construction shall conform to 2010 California Building Code and City of San Francisco Building Code 1. General Notes 2. Existing Site Plan requirements 3. Proposed Site Plan 2. Design and placement of concrete shall be in accordance with the American Concrete Institute Code AC1 318 4. Proposed Rear Elevation 5. Existing 1st Floor RECEIVED 3. All conditions and dimensions to be verified in the field by the contractor prior to commencement of work. 6. Proposed 1st Floor 7. Existing 2nd Floor 8. Proposed 2nd Floor Contractor shall provide all necessary shoring / protection 9. Existing 3rd Floor JUL | 1 2012 during construction. 10. Proposed 3rd Floor 11. Existing Roof \$tructural Steel A36 Fy = 36,000 psi, A50 Fg = 50,000 12. Proposed Roof SI-THU S& STU 6. Reinforcing steel to be ASTM 69, Grade 60. S ACCEPTED 7. Concrete Fc = 2500 psi. 8. Lumber D.F # 1 Fb = 1000 psi, Fv = 95 psi 9. All hardware and nails in contact with pressure treate material shall be zinc coated hot dipped galvanized or stainless steel. 4 REVISIONI TO HOV ZO12-38041 4 REVISIONI T APIH ZO1109285654 4 APPH ZO12-04-25-9086 10.Construction inspection shall be carried out by a registere Engineer and a City Building official. <del>Suilding</del> & O -58 11. Construction Residential - Duplex Occupancy Use -. TORIOR STAIRS LOWER . . . 2 ARAGE - ADD STORAGE E. GURE KITCHEN/LAUNDAY <u>SYMBOLS</u> ippend Lowen UNITI-<u>``</u>\_\_\_\_ 8 SECTION/DETAIL NUMBER changes in Building ASECTION/DETAIL Exterior Micreriols, ADDRANAT. ्रे Location, Size of DRAWING WHERE SECTION/DETAIL IS LOCATED OR DRAWING ON WHICH SECTION IS CUT. or tise to in - planning PER PLANS. Έ` for receptoral. SECTION/DETAIL ·----SECTION/DETAIL LOCATED ON SAME DRAWING-TITLE INTErior REMODEL & ROOF DECK HITEHEAD AND ASSOCIATES DRAWING NO. ROJECT NO. ADDITION CONSULTING ENGINEERS 434-436 WALLER ST. SAN FRANCISCO CA 2011-97 1 Rockdale Drive, San Francisco CA 94127 Tel: (415) 584-0537 - Fax: (415) 584-3084 . . . . en en de la service de RECEIVED DEPT, OF BUILDING INSPECTION THIS PLAN MEETS THE QUALITY STANDARD FOR MICROFILMING ···· ACCEPTED with the second se <u>→ × 5.00 × 6.00 →</u> (E) WOODENS STRUCK (E) -2 5TP44 OV50 -1 + REMODEL TO SPIRAC SARAGE DUPLEY e de e cole o colece - Koof \_\_\_\_\_ PROPERTY ىلە بىلىمەتتۈتمىتىكە مەت ETTOF1 5 ; : a a da a serega en endances APPROVED CALANS AND ACTUCATION 7/11/12 . . Èn a mol a na quama prom, qu'a . a for a construction of the second second second TITLE INTERIOR REMODEL & ROOF DECK ADENTION /HITEHEAD AND ASSOCIATES ORAWING NO. REV. CONSULTING ENGINEERS PROJECT NO. 434-436 WALLER ST 71 Rockdale Drive, San Francisco CA 94127 1.1 2011-97 Tel: (415) 584-0537 - Fax: (415) 584-3084 SKNI FRANCISCO CA 