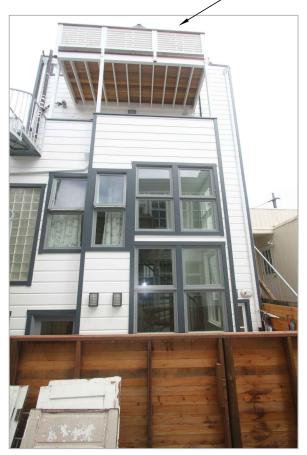

## **PROJECT DESCRIPTION**

The proposal includes the construction of new rear egress stairs with associated landings at each unit to replace the non-complying structurally deficient two-story stair that was fire-damaged in July 2011. It also includes the legalization of a change in roof line from a butterfly and shed roof to a flat roof (addition of building volume), on the existing non-complying portion of the existing two-story-overbasement two-family dwelling.

# PROJECT DESCRIPTION

Construct new single-story rear egress stair, approximately 3'-9" above grade, and a two-story rear egress spiral metal stair (stairs and decks shifted east from the pre-fire western location and the location previously approved under Building Permit Application #2012.0711.4598), with associated landings at each unit plus footing, to replace the noncomplying structurally deficient two-story wood stair severely damaged by fire in July 2011.

The project also includes legalization of a change in roof line (addition of building volume) from the prior shed roof to a flat roof within the required (25%) rear yard, a maximum change of 1'-2" at the rear façade tapering to 0 over 7'-1" horizontal distance with no additional height overall for the existing two-story-over-garage two-family dwelling, previously constructed under Building Permit Application #2012.0711.4598.