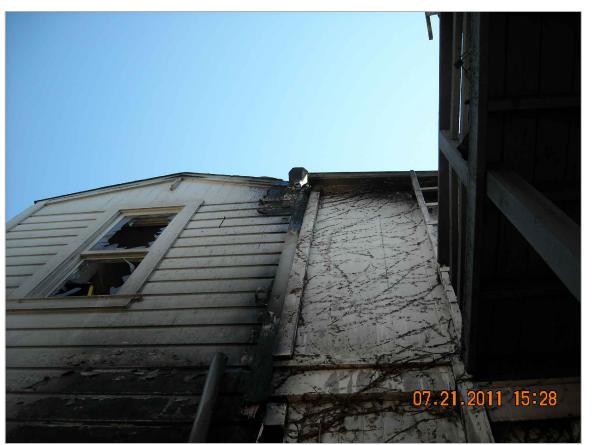

## **PROJECT DESCRIPTION**

The proposal includes the construction of new rear egress stairs with associated landings at each unit to replace the non-complying structurally deficient two-story stair that was fire-damaged in July 2011. It also includes the legalization of a change in roof line from a butterfly and shed roof to a flat roof (addition of building volume), on the existing non-complying portion of the existing two-story-overbasement two-family dwelling.

# PROJECT DESCRIPTION

Construct new single-story rear egress stair, approximately 3'-9" above grade, and a two-story rear egress spiral metal stair (stairs and decks shifted east from the pre-fire western location and the location previously approved under Building Permit Application #2012.0711.4598), with associated landings at each unit plus footing, to replace the noncomplying structurally deficient two-story wood stair severely damaged by fire in July 2011.