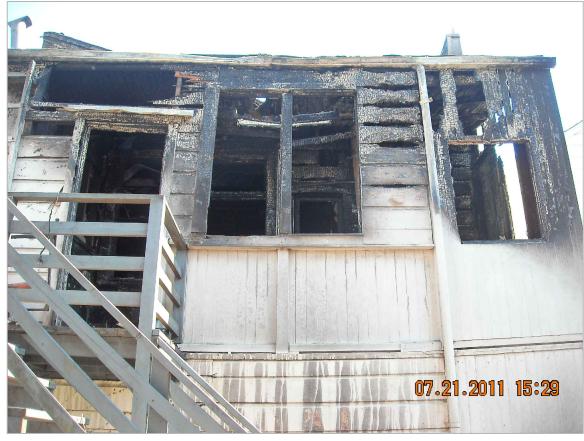

## **PROJECT DESCRIPTION**

The proposal includes the construction of new rear egress stairs with associated landings at each unit to replace the non-complying structurally deficient two-story stair that was fire-damaged in July 2011. It also includes the legalization of a change in roof line from a butterfly and shed roof to a flat roof (addition of building volume), on the existing non-complying portion of the existing two-story-overbasement two-family dwelling.

# PROJECT DESCRIPTION

Construct new single-story rear egress stair, approximately 3'-9" above grade, and a two-story rear egress spiral metal stair (stairs and decks shifted east from the pre-fire western location and the location previously approved under Building Permit Application #2012.0711.4598), with associated landings at each unit plus footing, to replace the noncomplying structurally deficient two-story wood stair severely damaged by fire in July 2011.