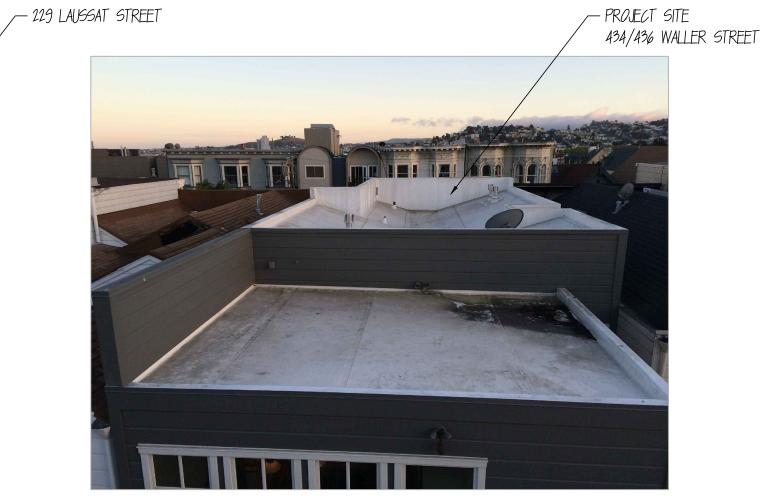

## **PROJECT DESCRIPTION**

The proposal includes the construction of new rear egress stairs with associated landings at each unit to replace the non-complying structurally deficient two-story stair that was fire-damaged in July 2011. It also includes the legalization of a change in roof line from a butterfly and shed roof to a flat roof (addition of building volume), on the existing non-complying portion of the existing two-story-overbasement two-family dwelling.

The project also includes legalization of a change in roof line (addition of building volume) from the prior shed roof to a flat roof within the required (25%) rear yard, a maximum change of 1'-2" at the rear façade tapering to 0 over 7'-1" horizontal distance with no additional height overall for the existing two-story-over-garage two-family dwelling, previously constructed under Building Permit Application #2012.0711.4598.