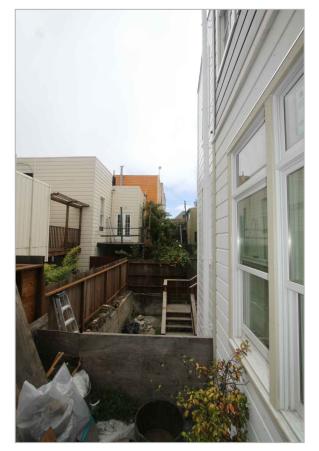

## **PROJECT DESCRIPTION**

The proposal includes the construction of new rear egress stairs with associated landings at each unit to replace the non-complying structurally deficient two-story stair that was fire-damaged in July 2011. It also includes the legalization of a change in roof line from a butterfly and shed roof to a flat roof (addition of building volume), on the existing non-complying portion of the existing two-story-overbasement two-family dwelling.

Per Planning Code Section 134, the subject property is required to maintain a rear yard of approximately 24.6 feet based upon the average depths of the adjacent buildings. The existing building is noncomplying and encroaches into the required rear yard by approximately 14 feet. The project proposes landings and stairs projecting approximately 6.5 feet from the rear building wall to within approximately 4-feet of the rear property line. The roofline alterations that expand the building volume occur within the last 8 feet of the building (approximately), intensifying the existing noncomplying structure. The proposed landings, stairs and roofline alteration are located within the required rear yard and require a variance.

# PROJECT DESCRIPTION

Construct new single-story rear egress stair, approximately 3'-9" above grade, and a two-story rear egress spiral metal stair (stairs and decks shifted east from the pre-fire western location and the location previously approved under Building Permit Application #2012.0711.4598), with associated landings at each unit plus footing, to replace the noncomplying structurally deficient two-story wood stair severely damaged by fire in July 2011.

The project also includes legalization of a change in roof line (addition of building volume) from the prior shed roof to a flat roof within the required (25%) rear yard, a maximum change of 1'-2" at the rear façade tapering to 0 over 7'-1" horizontal distance with no additional height overall for the existing two-story-over-garage two-family dwelling, previously constructed under Building Permit Application #2012.0711.4598.