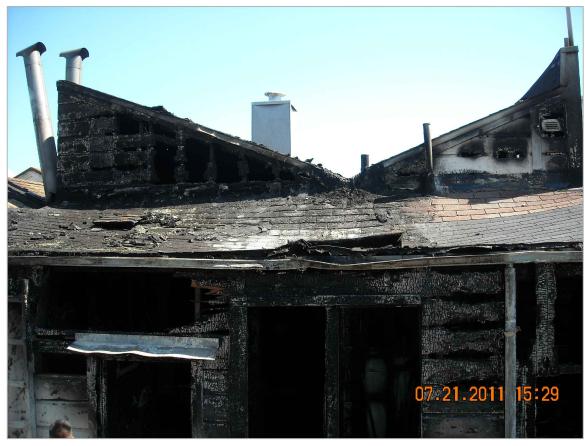

## **PROJECT DESCRIPTION**

The proposal includes the construction of new rear egress stairs with associated landings at each unit to replace the non-complying structurally deficient two-story stair that was fire-damaged in July 2011. It also includes the legalization of a change in roof line from a butterfly and shed roof to a flat roof (addition of building volume), on the existing non-complying portion of the existing two-story-overbasement two-family dwelling.

# PROJECT DESCRIPTION

Construct new single-story rear egress stair, approximately 3'-9" above grade, and a two-story rear egress spiral metal stair (stairs and decks shifted east from the pre-fire western location and the location previously approved under Building Permit Application #2012.0711.4598), with associated landings at each unit plus footing, to replace the noncomplying structurally deficient two-story wood stair severely damaged by fire in July 2011.