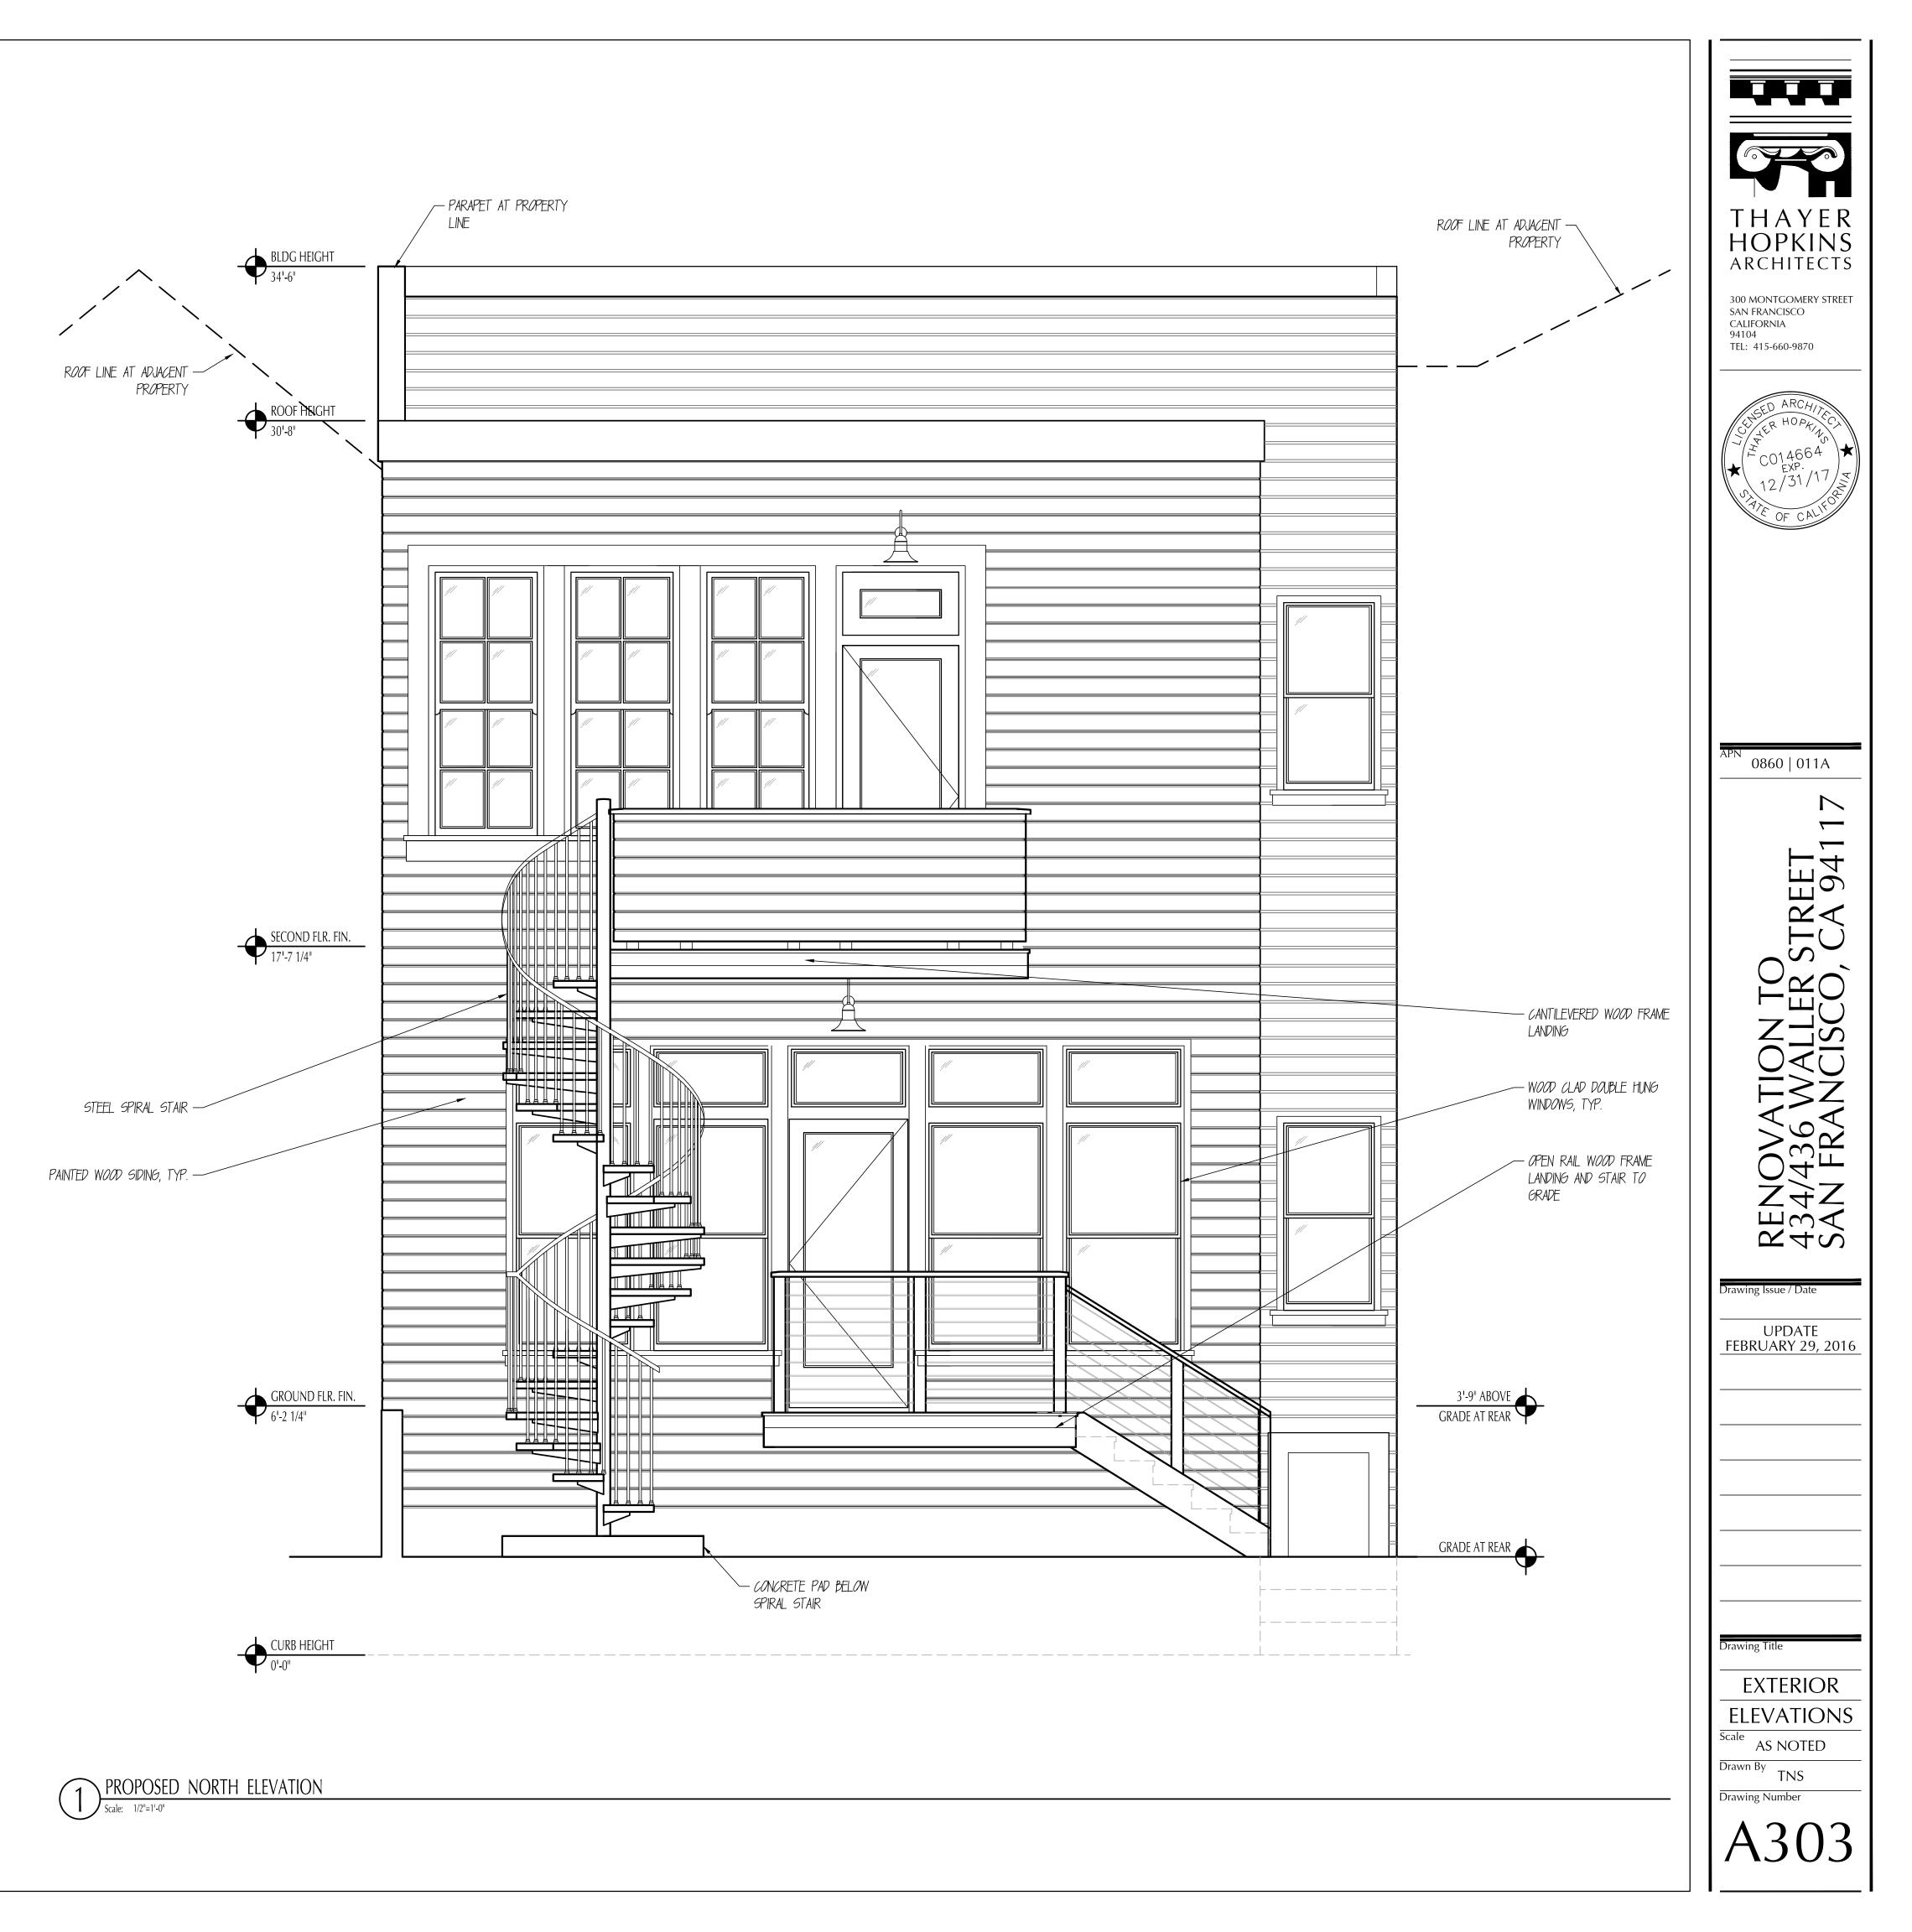

# PROJECT DESCRIPTION

Construct new single-story rear egress stair, approximately 3'-9" above grade, and a two-story rear egress spiral metal stair (stairs and decks shifted east from the pre-fire western location and the location previously approved under Building Permit Application #2012.0711.4598), with associated landings at each unit plus footing, to replace the noncomplying structurally deficient two-story wood stair severely damaged by fire in July 2011.

The project also includes legalization of a change in roof line (addition of building volume) from the prior shed roof to a flat roof within the required (25%) rear yard, a maximum change of 1'-2" at the rear façade tapering to 0 over 7'-1" horizontal distance with no additional height overall for the existing two-story-over-garage two-family dwelling, previously constructed under Building Permit Application #2012.0711.4598.