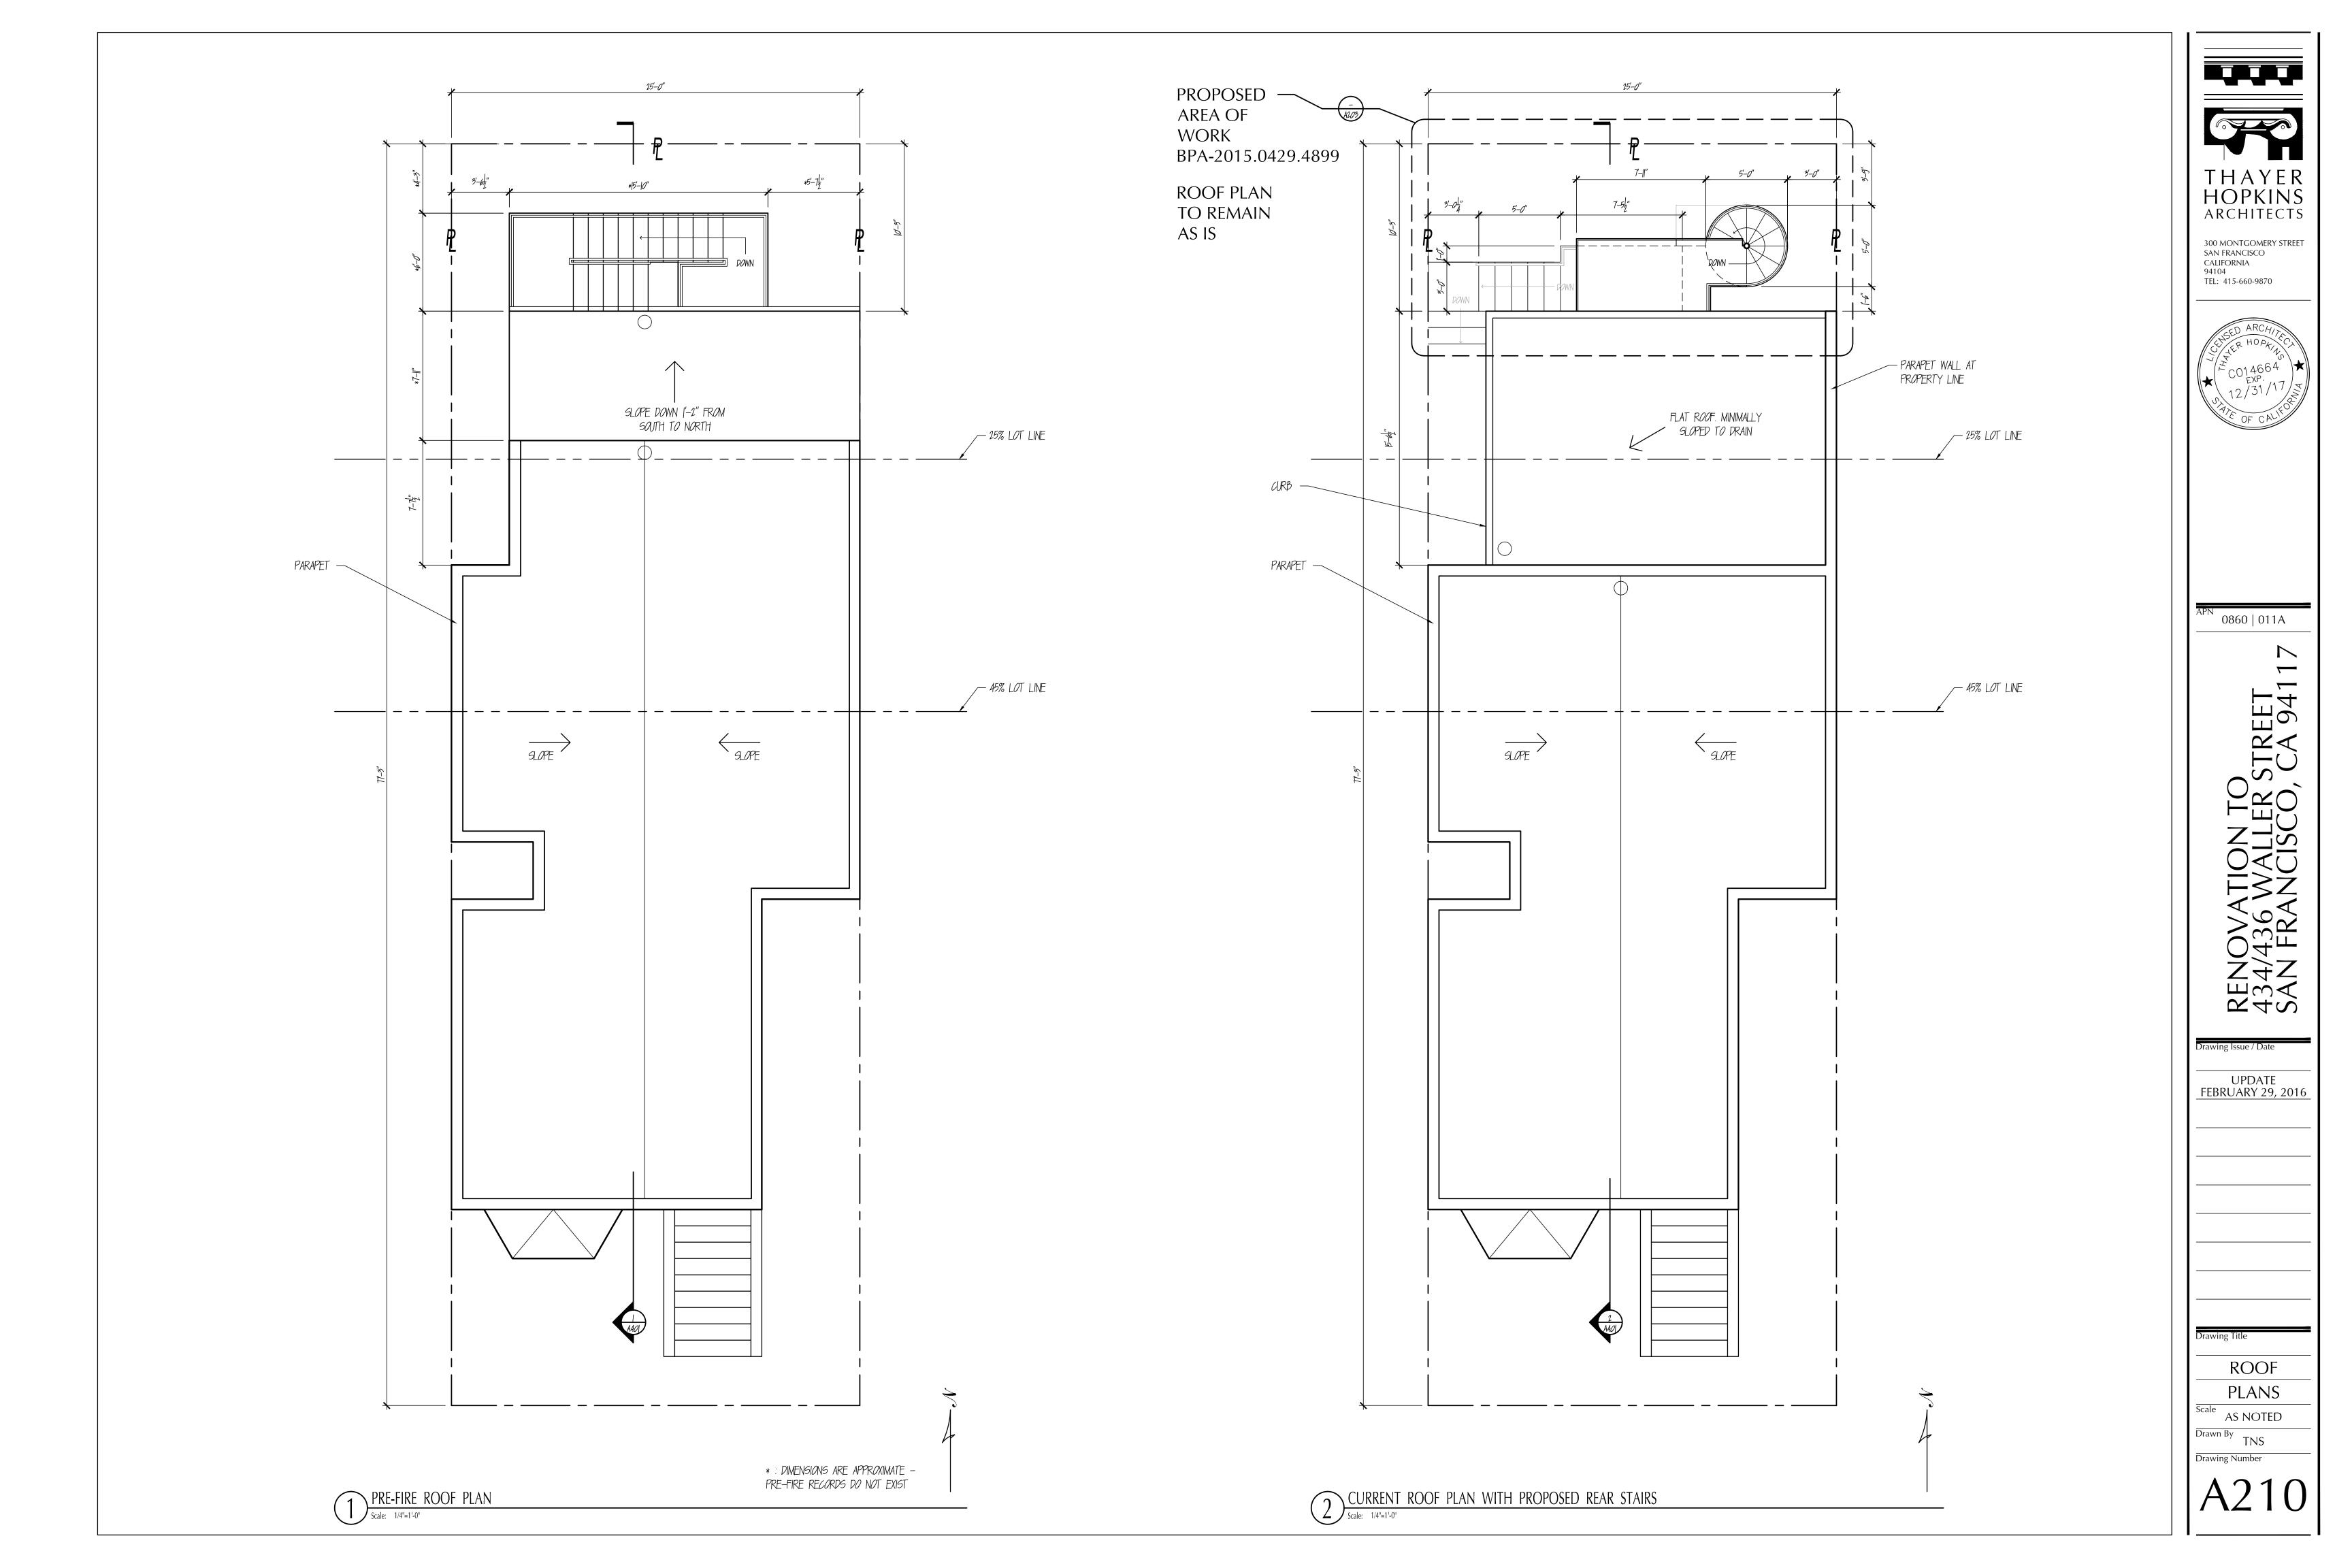

## **PROJECT DESCRIPTION**

The proposal includes the construction of new rear egress stairs with associated landings at each unit to replace the non-complying structurally deficient two-story stair that was fire-damaged in July 2011. It also includes the legalization of a change in roof line from a butterfly and shed roof to a flat roof (addition of building volume), on the existing non-complying portion of the existing two-story-overbasement two-family dwelling.

Per Planning Code Section 134, the subject property is required to maintain a rear yard of approximately 24.6 feet based upon the average depths of the adjacent buildings. The existing building is noncomplying and encroaches into the required rear yard by approximately 14 feet. The project proposes landings and stairs projecting approximately 6.5 feet from the rear building wall to within approximately 4-feet of the rear property line. The roofline alterations that expand the building volume occur within the last 8 feet of the building (approximately), intensifying the existing noncomplying structure. The proposed landings, stairs and roofline alteration are located within the required rear yard and require a variance.

# PROJECT DESCRIPTION

Construct new single-story rear egress stair, approximately 3'-9" above grade, and a two-story rear egress spiral metal stair (stairs and decks shifted east from the pre-fire western location and the location previously approved under Building Permit Application #2012.0711.4598), with associated landings at each unit plus footing, to replace the noncomplying structurally deficient two-story wood stair severely damaged by fire in July 2011.

The project also includes legalization of a change in roof line (addition of building volume) from the prior shed roof to a flat roof within the required (25%) rear yard, a maximum change of 1'-2" at the rear façade tapering to 0 over 7'-1" horizontal distance with no additional height overall for the existing two-story-over-garage two-family dwelling, previously constructed under Building Permit Application #2012.0711.4598.