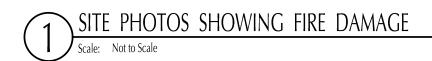

## **PROJECT DESCRIPTION**

The proposal includes the construction of new rear egress stairs with associated landings at each unit to replace the non-complying structurally deficient two-story stair that was fire-damaged in July 2011. It also includes the legalization of a change in roof line from a butterfly and shed roof to a flat roof (addition of building volume), on the existing non-complying portion of the existing two-story-overbasement two-family dwelling.

# PROJECT DESCRIPTION

Construct new single-story rear egress stair, approximately 3'-9" above grade, and a two-story rear egress spiral metal stair (stairs and decks shifted east from the pre-fire western location and the location previously approved under Building Permit Application #2012.0711.4598), with associated landings at each unit plus footing, to replace the noncomplying structurally deficient two-story wood stair severely damaged by fire in July 2011.