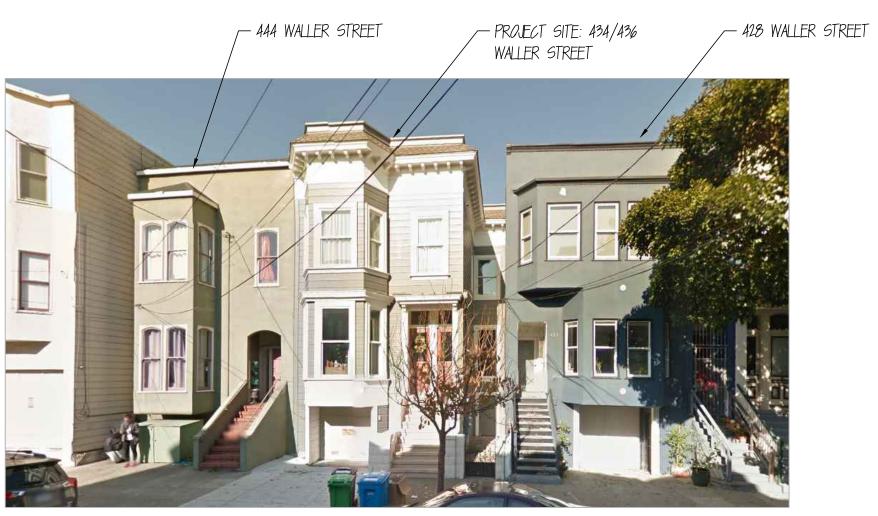

# **NOTICE OF PUBLIC HEARING**

| Hearing Date:Wednesday, March 23, 2016Time:9:30 AMLocation:City Hall, 1 Dr. Carlton B. Goodlett Place, Room 408Case Type:Variance(Rear Yard)Hearing Body:Zoning Administrator |                                              |                    |                  |                          |
|-------------------------------------------------------------------------------------------------------------------------------------------------------------------------------|----------------------------------------------|--------------------|------------------|--------------------------|
| PORPERT                                                                                                                                                                       | PORPERTY INFORMATION APPLICATION INFORMATION |                    |                  | ION INFORMATION          |
| Project Address:                                                                                                                                                              | 434-436 W                                    | aller Street       | Case No.:        | 2015-012455VAR           |
| Cross Street(s):                                                                                                                                                              | Between S<br>Fillmore S                      | Steiner St &<br>st | Building Permit: | 2015.0429.4899           |
| Block / Lot No.:                                                                                                                                                              | 0860 / 011                                   | Α                  | Applicant/Agent: | Thayer Hopkins           |
| Zoning District(s):                                                                                                                                                           | RH-3 / 40-                                   | X                  | Telephone:       | 415-660-9870             |
| Area Plan:                                                                                                                                                                    | None                                         |                    | E-Mail:          | thayer@thayerhopkins.com |

# VARIANCE APPLICATION FOR **FIRE REPAIR/REMODEL** 434 & 436 WALLER STREET SAN FRANCISCO, CA 94117

| ARY                 |
|---------------------|
| Code<br>Code<br>Ide |
| Code<br>al Code     |
| Amendments          |
|                     |