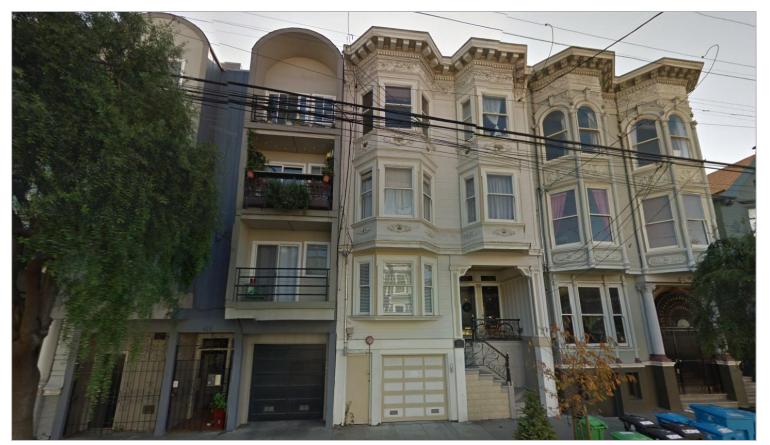

# **NOTICE OF PUBLIC HEARING**

| Hearing Date:Wednesday, March 23, 2016Time:9:30 AMLocation:City Hall, 1 Dr. Carlton B. Goodlett Place, Room 408Case Type:Variance(Rear Yard)Hearing Body:Zoning Administrator |                                              |                    |                  |                          |
|-------------------------------------------------------------------------------------------------------------------------------------------------------------------------------|----------------------------------------------|--------------------|------------------|--------------------------|
| PORPERT                                                                                                                                                                       | PORPERTY INFORMATION APPLICATION INFORMATION |                    |                  | ION INFORMATION          |
| Project Address:                                                                                                                                                              | 434-436 W                                    | aller Street       | Case No.:        | 2015-012455VAR           |
| Cross Street(s):                                                                                                                                                              | Between S<br>Fillmore S                      | Steiner St &<br>st | Building Permit: | 2015.0429.4899           |
| Block / Lot No.:                                                                                                                                                              | 0860 / 011                                   | Α                  | Applicant/Agent: | Thayer Hopkins           |
| Zoning District(s):                                                                                                                                                           | RH-3 / 40-                                   | X                  | Telephone:       | 415-660-9870             |
| Area Plan:                                                                                                                                                                    | None                                         |                    | E-Mail:          | thayer@thayerhopkins.com |

## **PROJECT DESCRIPTION**

The proposal includes the construction of new rear egress stairs with associated landings at each unit to replace the non-complying structurally deficient two-story stair that was fire-damaged in July 2011. It also includes the legalization of a change in roof line from a butterfly and shed roof to a flat roof (addition of building volume), on the existing non-complying portion of the existing two-story-overbasement two-family dwelling.

# VARIANCE APPLICATION FOR **FIRE REPAIR/REMODEL** 434 & 436 WALLER STREET SAN FRANCISCO, CA 94117

| ARY                 |
|---------------------|
| Code<br>Code<br>Ide |
| Code<br>al Code     |
| Amendments          |
|                     |