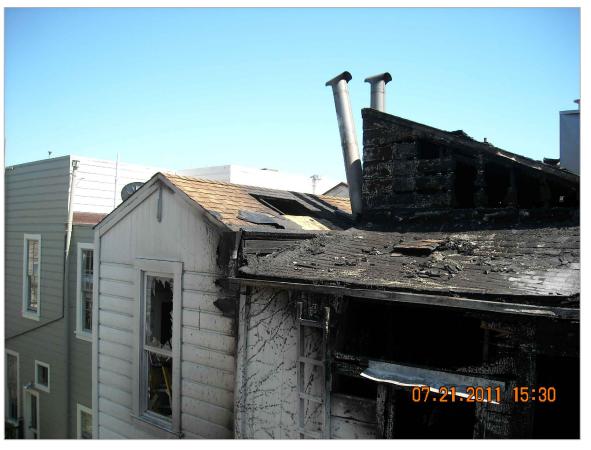

## **PROJECT DESCRIPTION**

The proposal includes the construction of new rear egress stairs with associated landings at each unit to replace the non-complying structurally deficient two-story stair that was fire-damaged in July 2011. It also includes the legalization of a change in roof line from a butterfly and shed roof to a flat roof (addition of building volume), on the existing non-complying portion of the existing two-story-overbasement two-family dwelling.

# PROJECT DESCRIPTION

Construct new single-story rear egress stair, approximately 3'-9" above grade, and a two-story rear egress spiral metal stair (stairs and decks shifted east from the pre-fire western location and the location previously approved under Building Permit Application #2012.0711.4598), with associated landings at each unit plus footing, to replace the noncomplying structurally deficient two-story wood stair severely damaged by fire in July 2011.