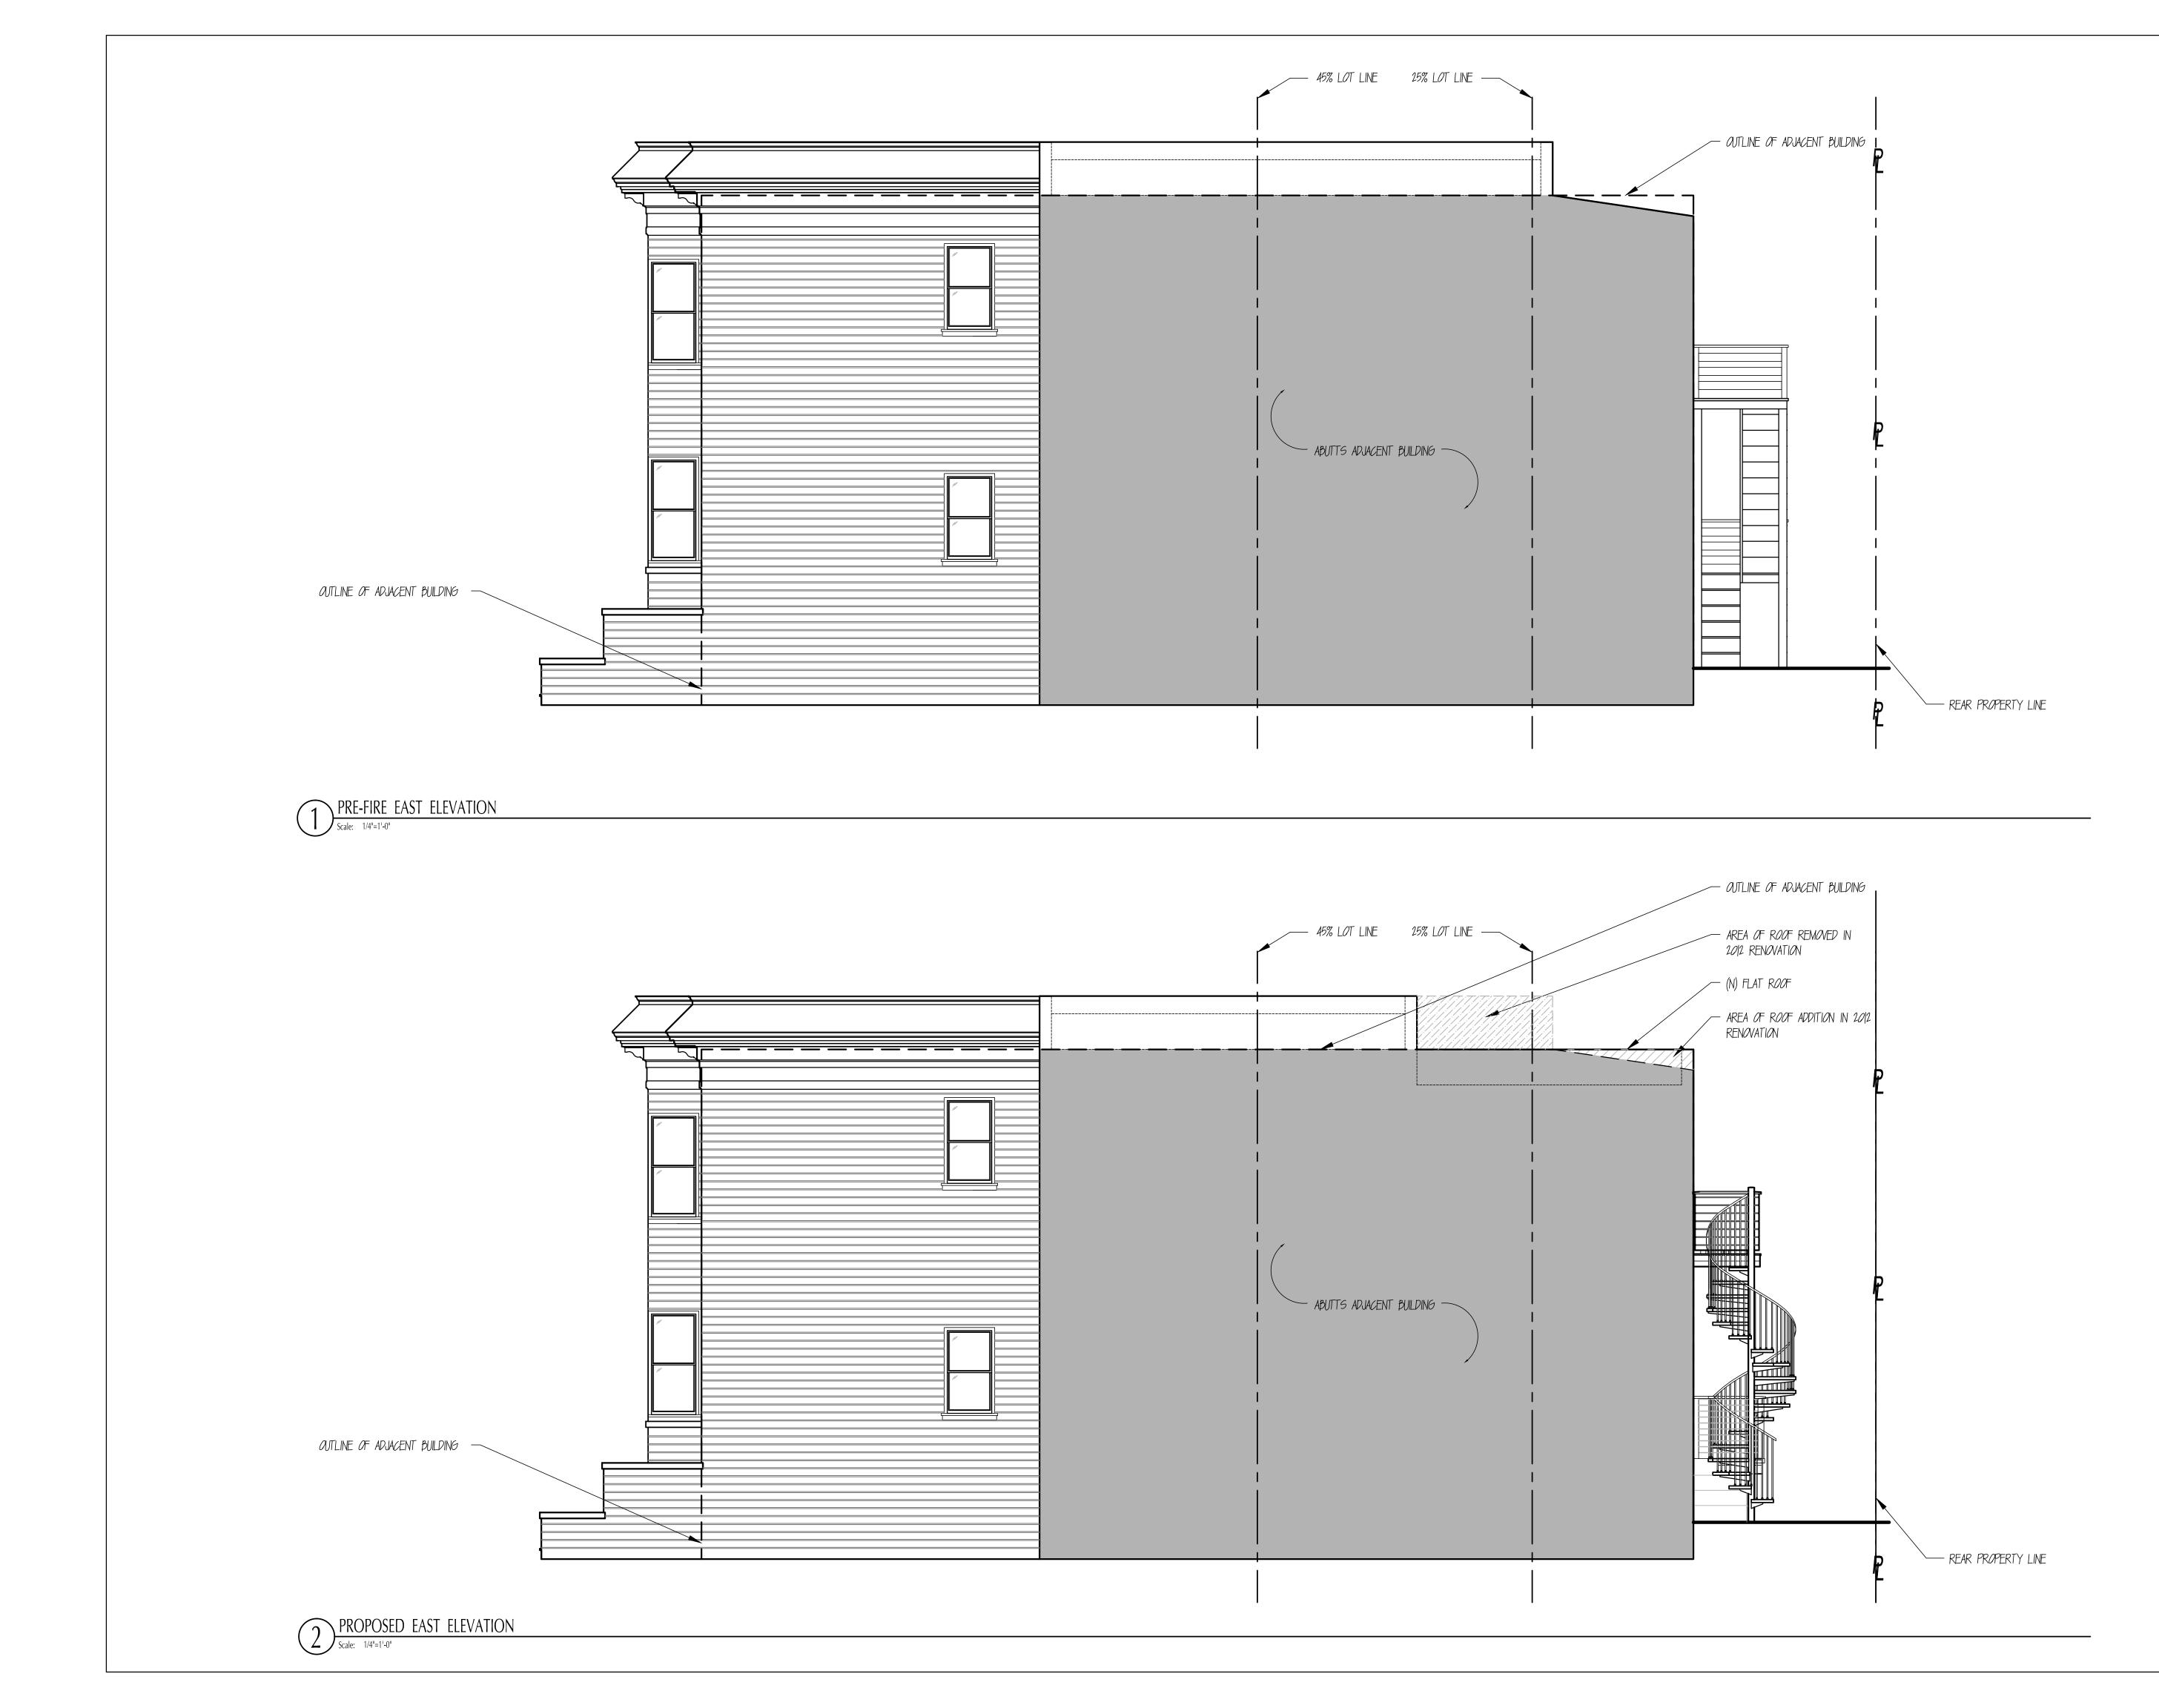

# PROJECT DESCRIPTION

Construct new single-story rear egress stair, approximately 3'-9" above grade, and a two-story rear egress spiral metal stair (stairs and decks shifted east from the pre-fire western location and the location previously approved under Building Permit Application #2012.0711.4598), with associated landings at each unit plus footing, to replace the noncomplying structurally deficient two-story wood stair severely damaged by fire in July 2011.

The project also includes legalization of a change in roof line (addition of building volume) from the prior shed roof to a flat roof within the required (25%) rear yard, a maximum change of 1'-2" at the rear façade tapering to 0 over 7'-1" horizontal distance with no additional height overall for the existing two-story-over-garage two-family dwelling, previously constructed under Building Permit Application #2012.0711.4598.