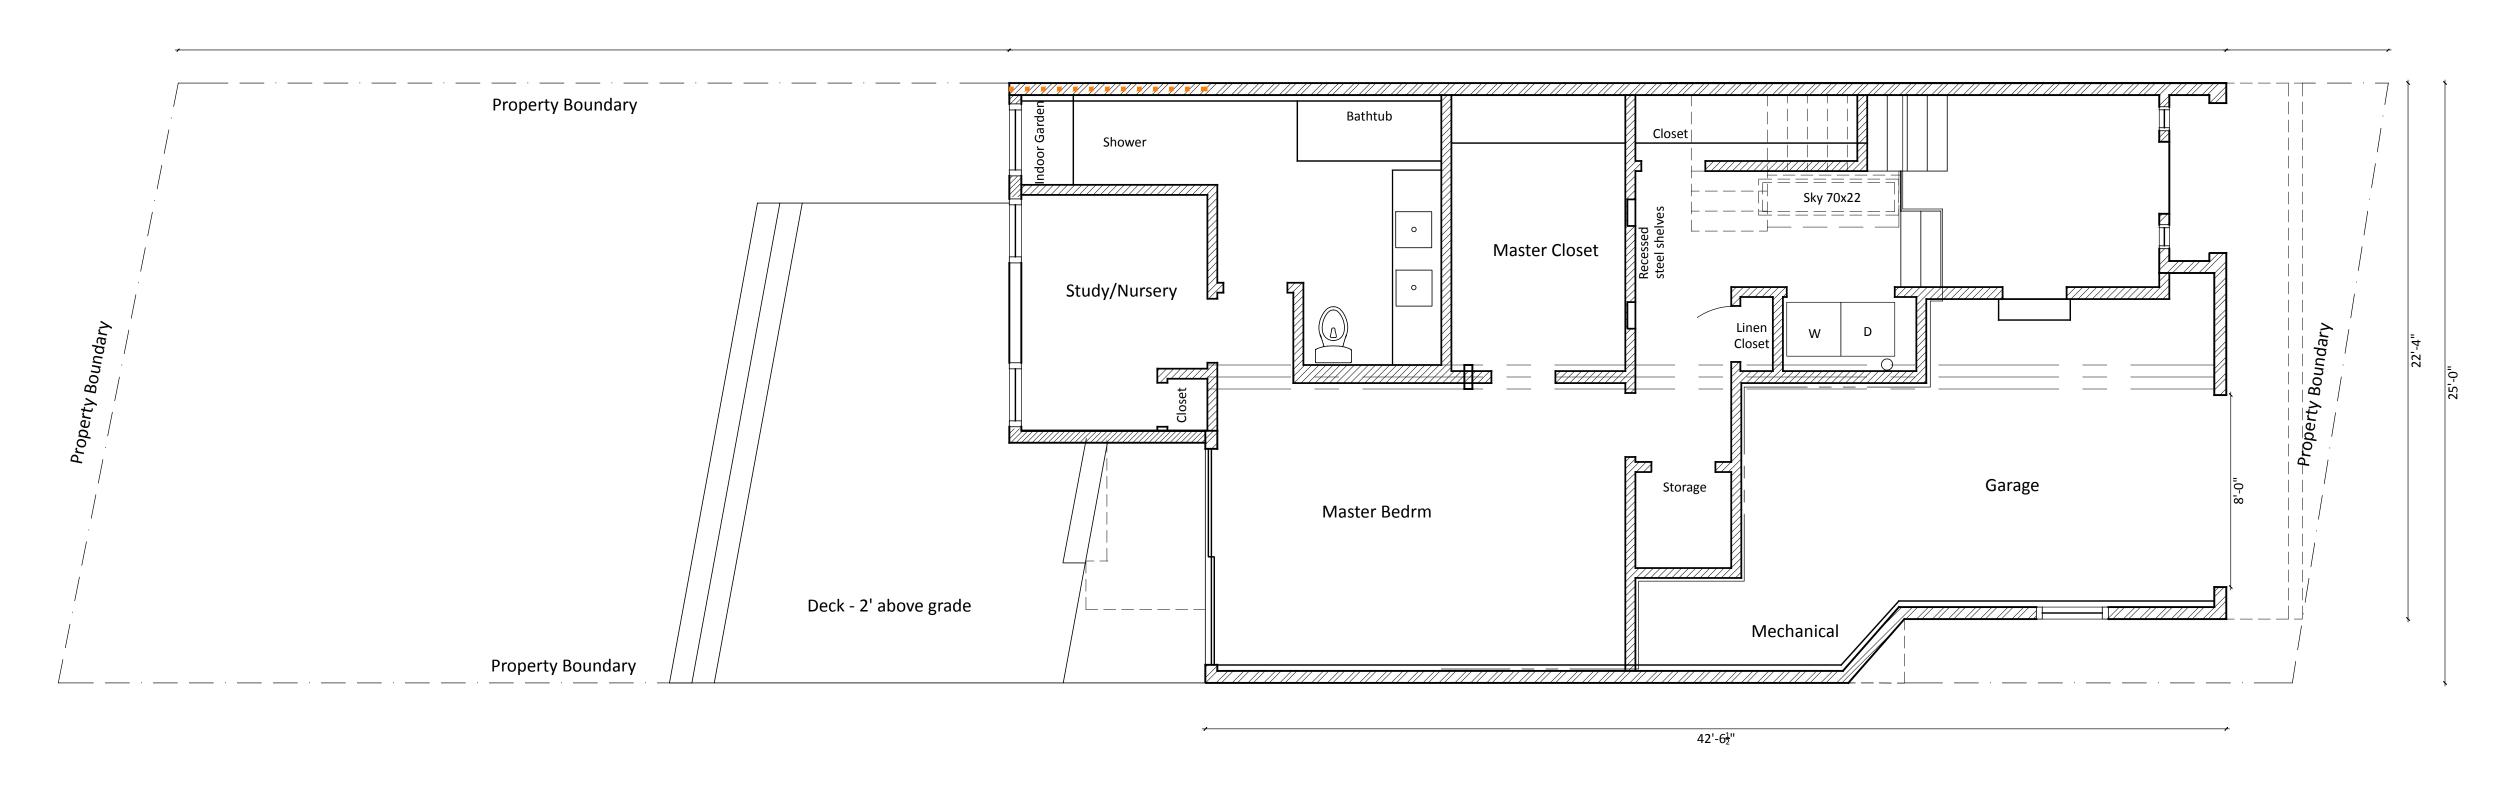

Description:

DECK EXTENSION PLOT PLAN

1ST STORY UNDER CONSTRUCTION PERMIT # 2015.07.23.2337

NO CHANGE

10 Goltra Dr. Basking Ridge, NJ 07920

Client:

Michael Kramer 1828 Fell St.

San Francisco, CA 94117

Revisions:

May 23, 2016

Moved spiral stair from north side to south side per adjacent property owner's request.

221 CHENERY ST. San Francisco, CA

Feb. 18, 2016

Description:

1ST STORY PLAN NO CHANGE

42