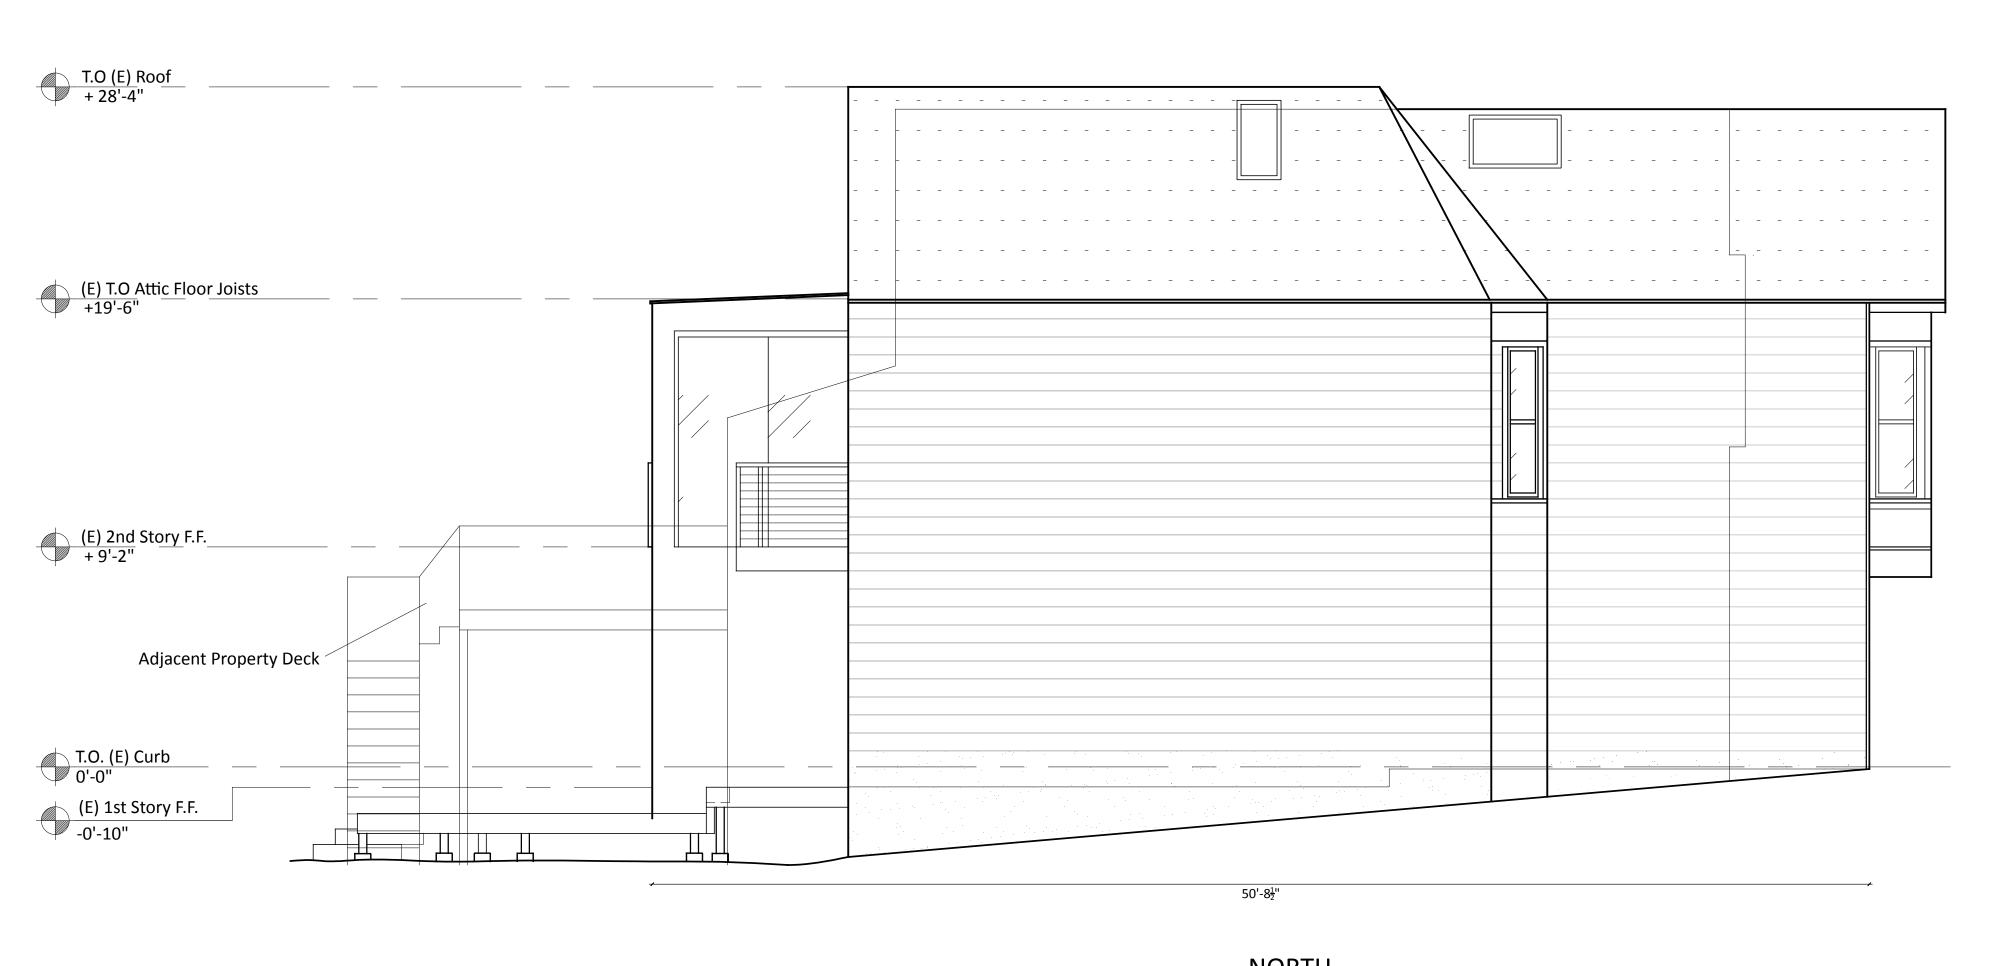

Description:

DECK EXTENSION EAST (REAR) ELEVATION

44

NORTH
UNDER CONSTRUCTION - PERMIT # 2015.07.23.2337

KCK DESIGN

10 Goltra Dr. Basking Ridge, NJ 07920

Client:

Michael Kramer 1828 Fell St.

San Francisco, CA 94117

Revisions:

May 23, 2016

Moved spiral stair from north side to south side per adjacent property owner's request.

221 Chenery St.

Feb. 18, 2016

Description:

DECK EXTENSION
NORTH ELEVATION