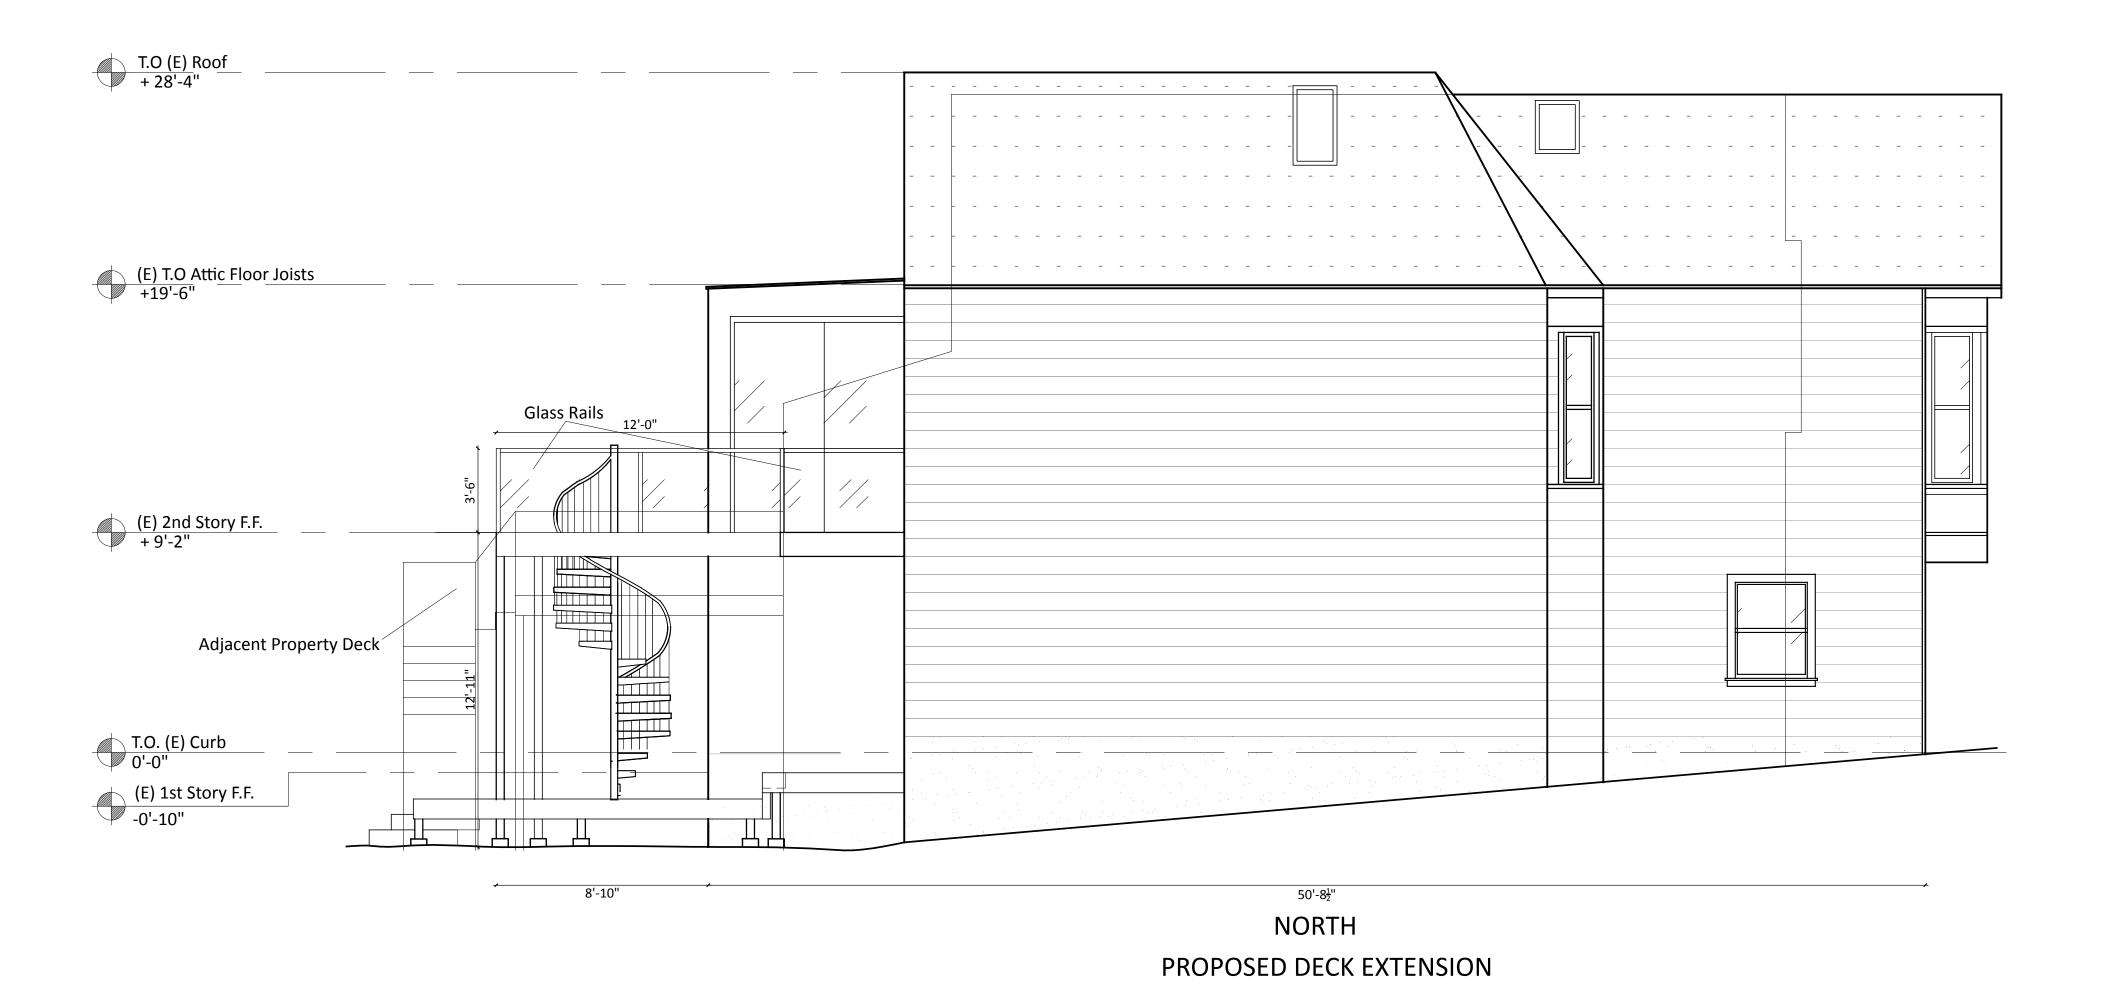

# **PROJECT DESCRIPTION**

ADD 2ND STORY DECK EXTENDING 12' BEYOND REAR YARD SETBACK AND LOCATED 5' FROM PROPERTY LINE ON EACH SIDE

SPIRAL STAIRWAY TO BE LOCATED WITHIN BOUNDARIES OF DECK TO PROVIDE ACCESS TO LOWER DECK AND YARD FROM 2ND STORY.

Description:

DECK EXTENSION EAST (REAR) ELEVATION

44

NORTH
UNDER CONSTRUCTION - PERMIT # 2015.07.23.2337

KCK DESIGN

10 Goltra Dr. Basking Ridge, NJ 07920

Client:

Michael Kramer 1828 Fell St.

San Francisco, CA 94117

Revisions:

May 23, 2016

Moved spiral stair from north side to south side per adjacent property owner's request.

221 Chenery St.

Feb. 18, 2016

Description:

DECK EXTENSION
NORTH ELEVATION

PROPOSED DECK EXTENSION

KCK DESIGN

10 Goltra Dr. Basking Ridge, NJ 07920

Client:

Michael Kramer 1828 Fell St.

San Francisco, CA 94117

Revisions:

May 23, 2016

Moved spiral stair from north side to south side per adjacent property owner's request.

221 Chenery St.

Feb. 18, 2016

Description:

DECK EXTENSION SOUTH ELEVATION

46

10 Goltra Dr. Basking Ridge, NJ 07920

Client: