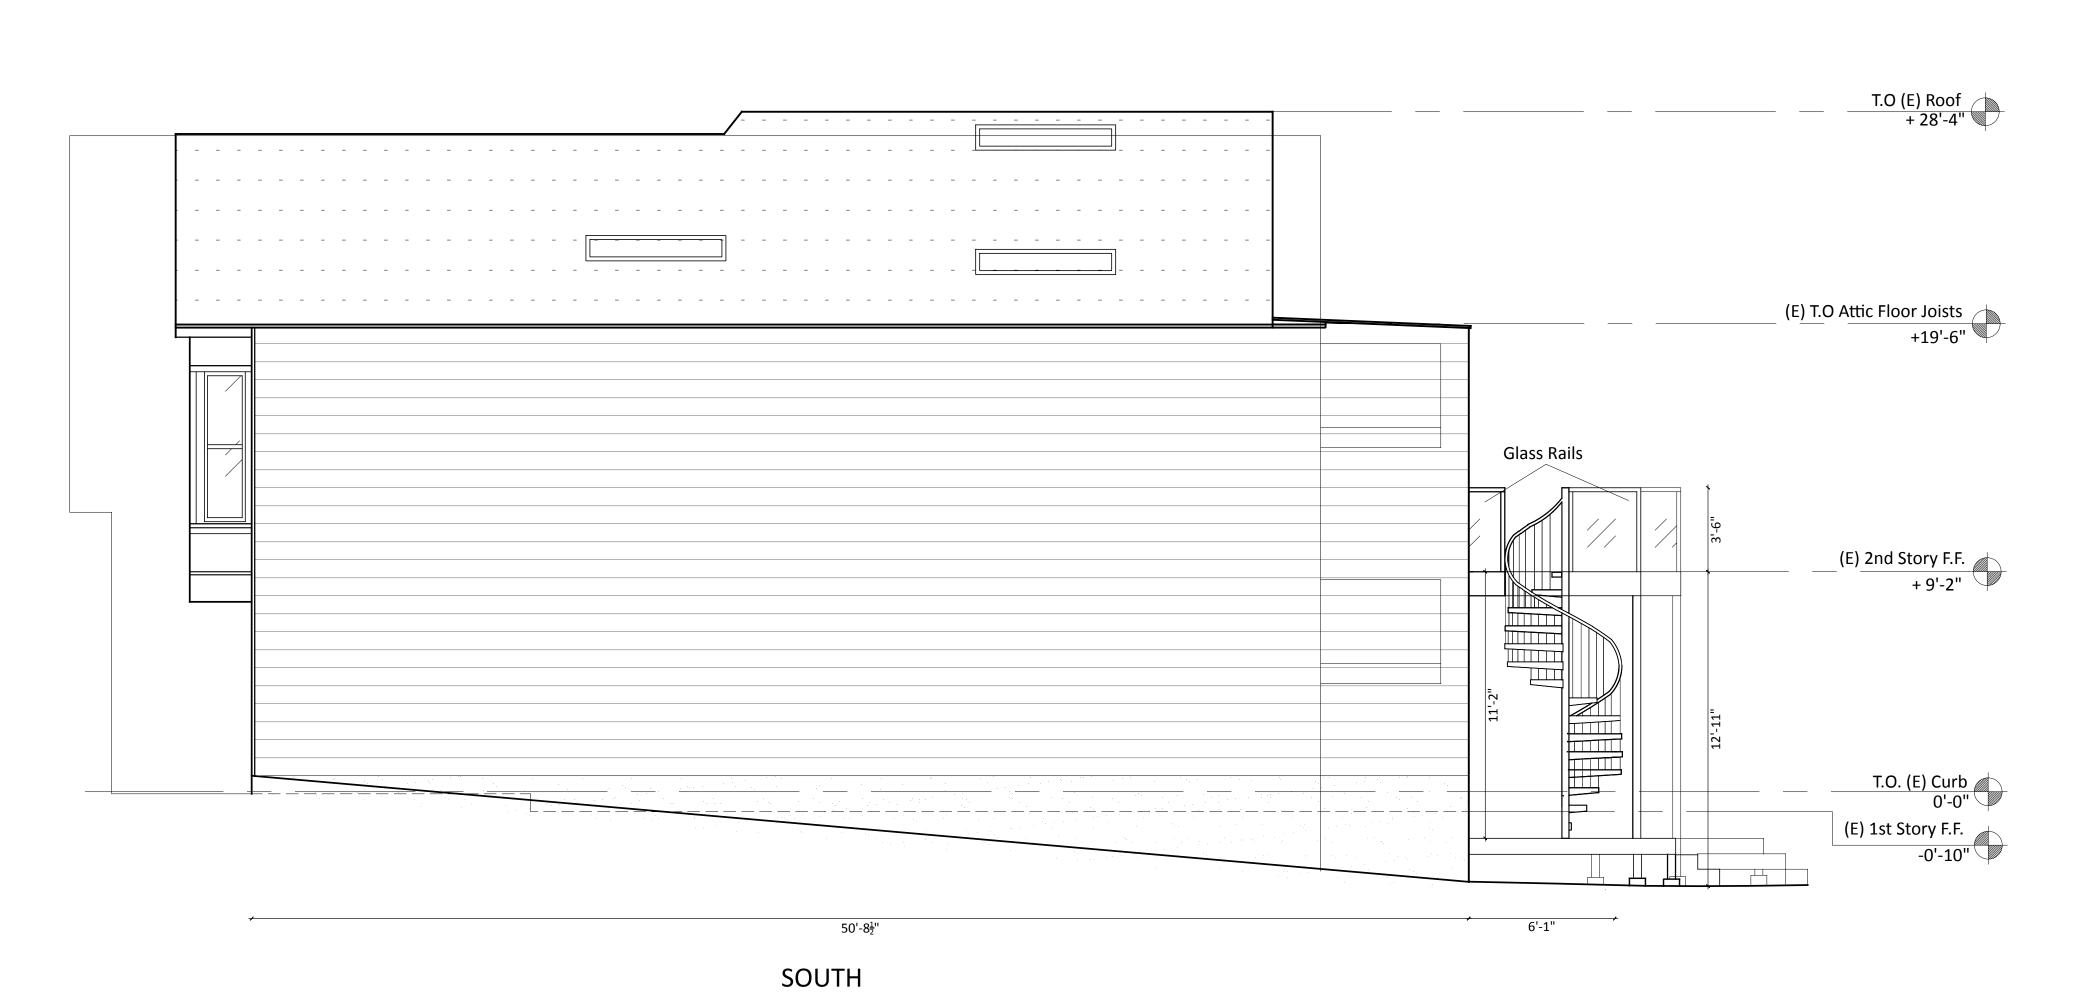

# **PROJECT DESCRIPTION**

ADD 2ND STORY DECK EXTENDING 12' BEYOND REAR YARD SETBACK AND LOCATED 5' FROM PROPERTY LINE ON EACH SIDE

SPIRAL STAIRWAY TO BE LOCATED WITHIN BOUNDARIES OF DECK TO PROVIDE ACCESS TO LOWER DECK AND YARD FROM 2ND STORY.

PROPOSED DECK EXTENSION

KCK DESIGN

10 Goltra Dr. Basking Ridge, NJ 07920

Client:

Michael Kramer 1828 Fell St.

San Francisco, CA 94117

Revisions:

May 23, 2016

Moved spiral stair from north side to south side per adjacent property owner's request.

221 Chenery St.

Feb. 18, 2016

Description:

DECK EXTENSION SOUTH ELEVATION

46

10 Goltra Dr. Basking Ridge, NJ 07920

Client: