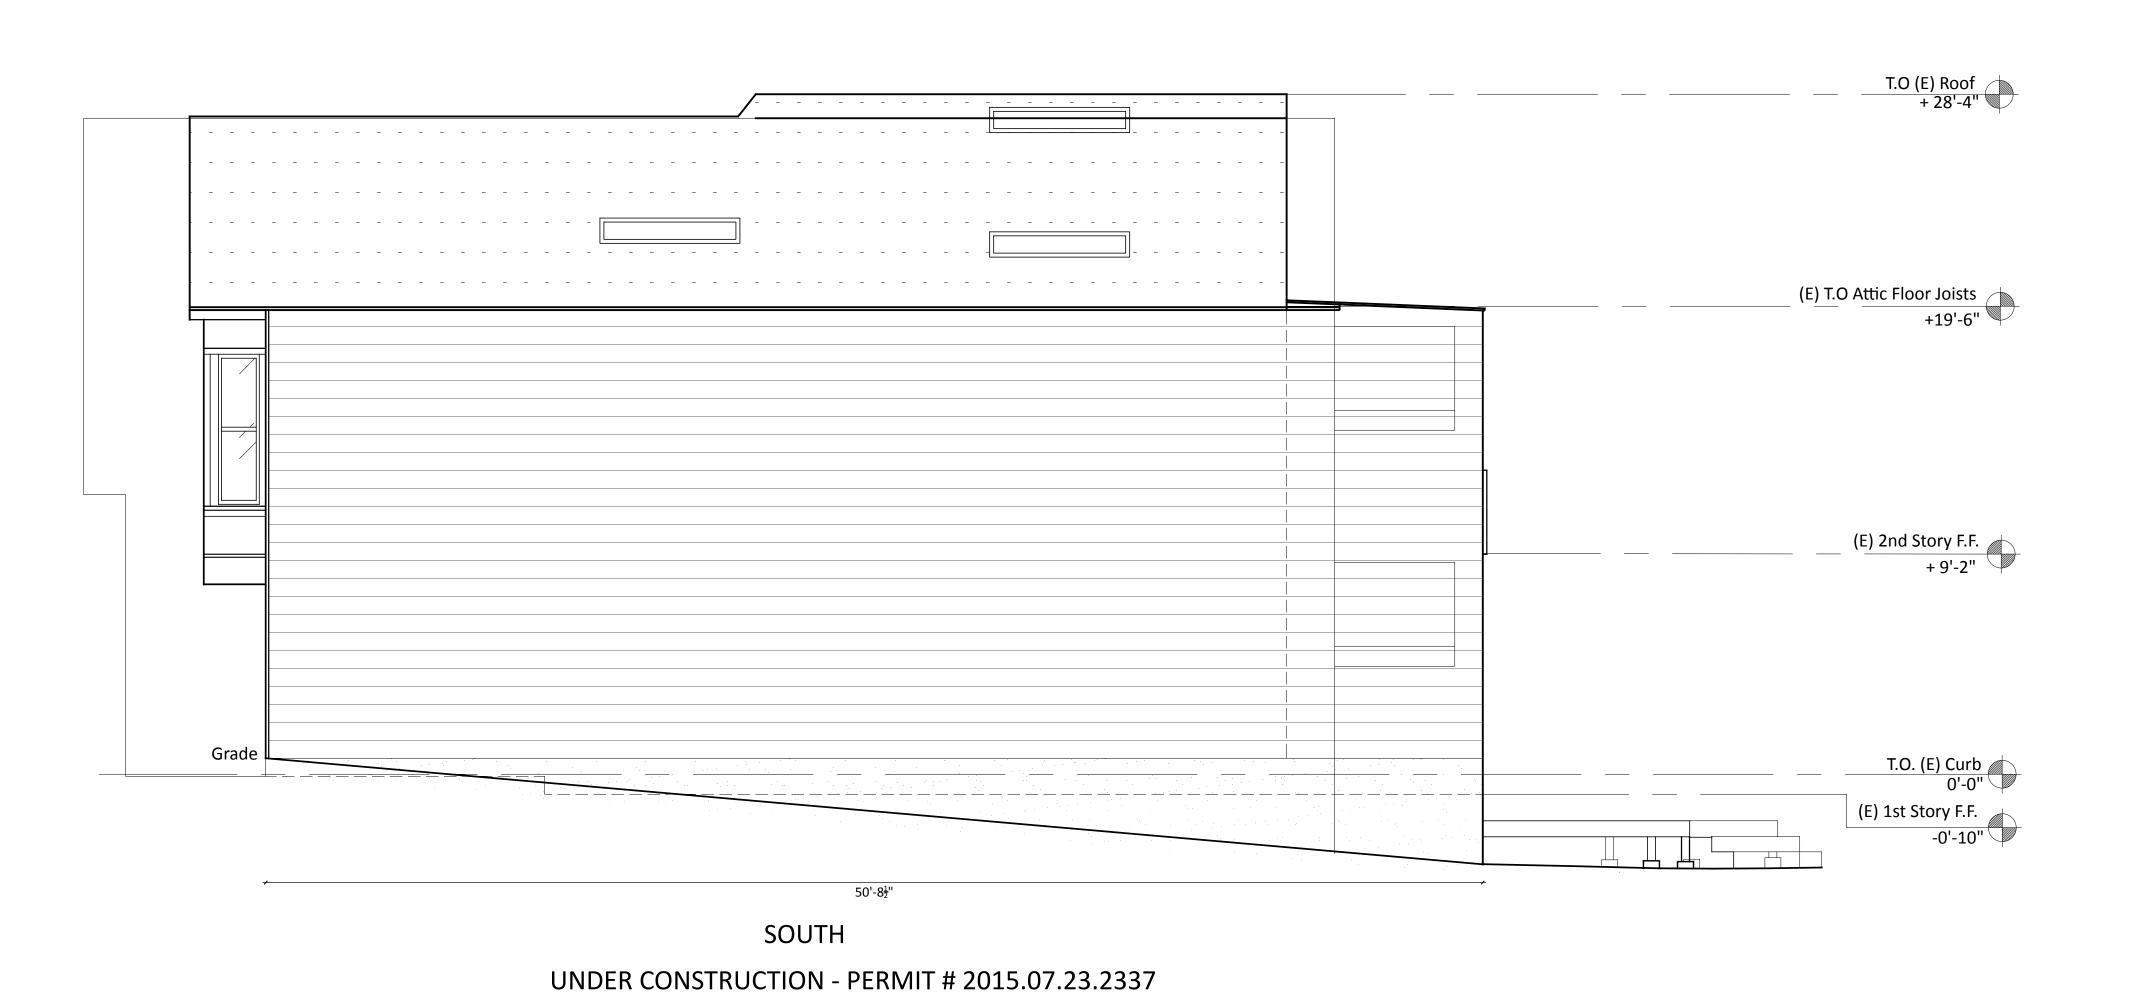

PROPOSED DECK EXTENSION

KCK DESIGN

10 Goltra Dr. Basking Ridge, NJ 07920

Client:

Michael Kramer 1828 Fell St.

San Francisco, CA 94117

Revisions:

May 23, 2016

Moved spiral stair from north side to south side per adjacent property owner's request.

221 Chenery St.

Feb. 18, 2016

Description:

DECK EXTENSION SOUTH ELEVATION

46

10 Goltra Dr. Basking Ridge, NJ 07920

Client: