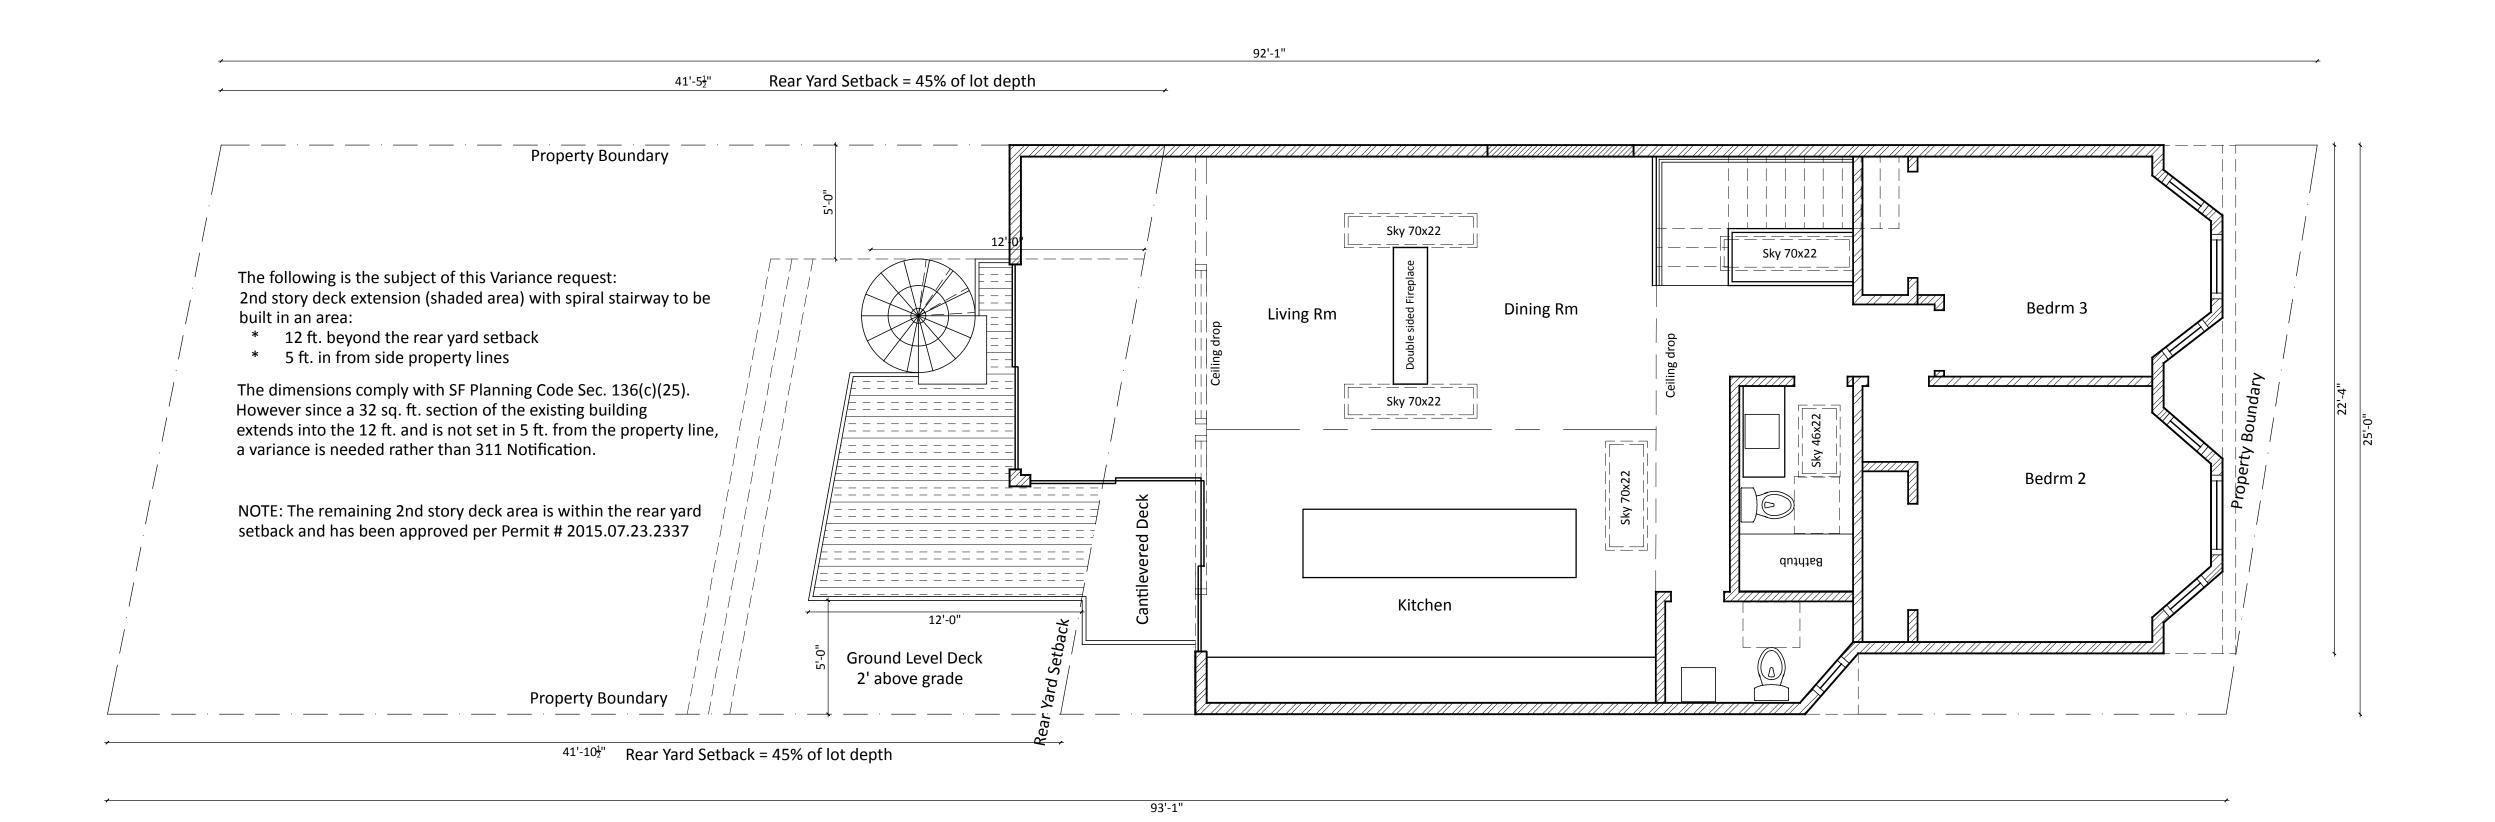

# **PROJECT DESCRIPTION**

ADD 2ND STORY DECK EXTENDING 12' BEYOND REAR YARD SETBACK AND LOCATED 5' FROM PROPERTY LINE ON EACH SIDE

SPIRAL STAIRWAY TO BE LOCATED WITHIN BOUNDARIES OF DECK TO PROVIDE ACCESS TO LOWER DECK AND YARD FROM 2ND STORY.

Michael Kramer 1828 Fell St.

San Francisco, CA 94117

Revisions:
May 23, 2016
Moved spiral stair from north side to south side per adjacent property owner's request.

221 CHENERY ST San Francisco, CA

Feb. 18, 2016

Description:

DECK EXTENSION PLOT PLAN

1ST STORY UNDER CONSTRUCTION PERMIT # 2015.07.23.2337

NO CHANGE

10 Goltra Dr. Basking Ridge, NJ 07920

Client:

Michael Kramer 1828 Fell St.

San Francisco, CA 94117