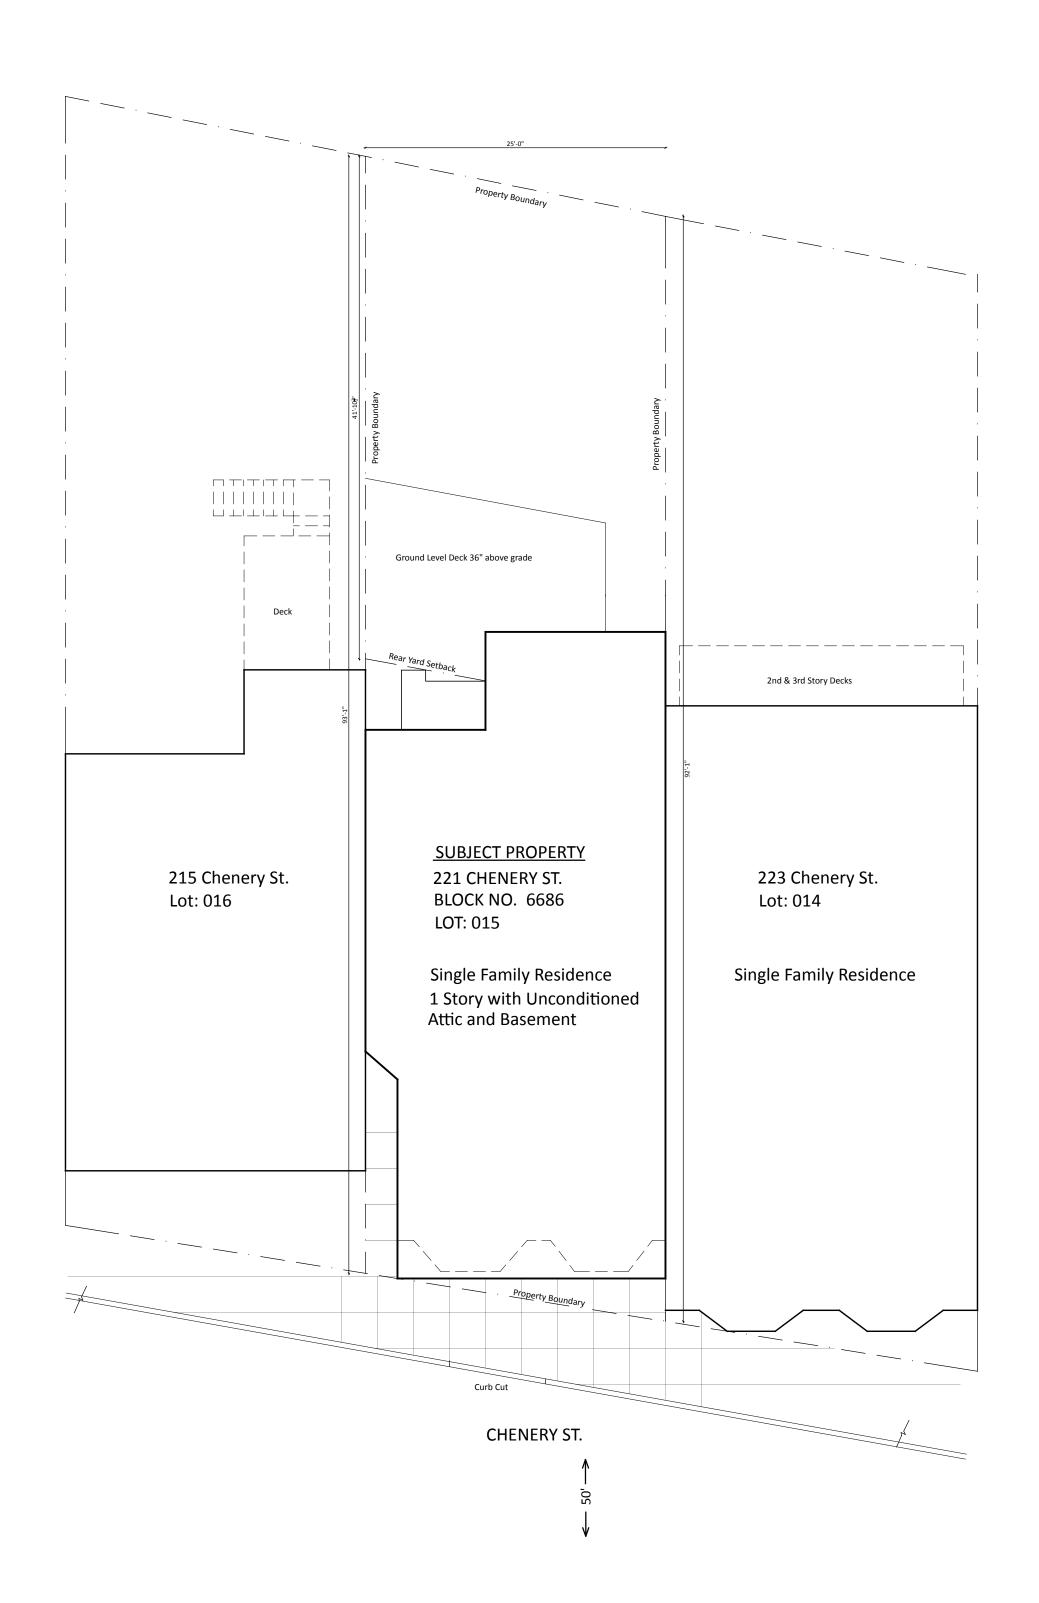

Michael Kramer 1828 Fell St.

San Francisco, CA 94117

Revisions:
May 23, 2016
Moved spiral stair from north side to south side per adjacent property owner's request.

221 CHENERY ST San Francisco, CA

Feb. 18, 2016

Description:

DECK EXTENSION PLOT PLAN

1ST STORY UNDER CONSTRUCTION PERMIT # 2015.07.23.2337

NO CHANGE

10 Goltra Dr. Basking Ridge, NJ 07920

Client:

Michael Kramer 1828 Fell St.

San Francisco, CA 94117

Revisions:

May 23, 2016

Moved spiral stair from north side to south side per adjacent property owner's request.

221 CHENERY ST. San Francisco, CA

Feb. 18, 2016

Description:

1ST STORY PLAN NO CHANGE

42