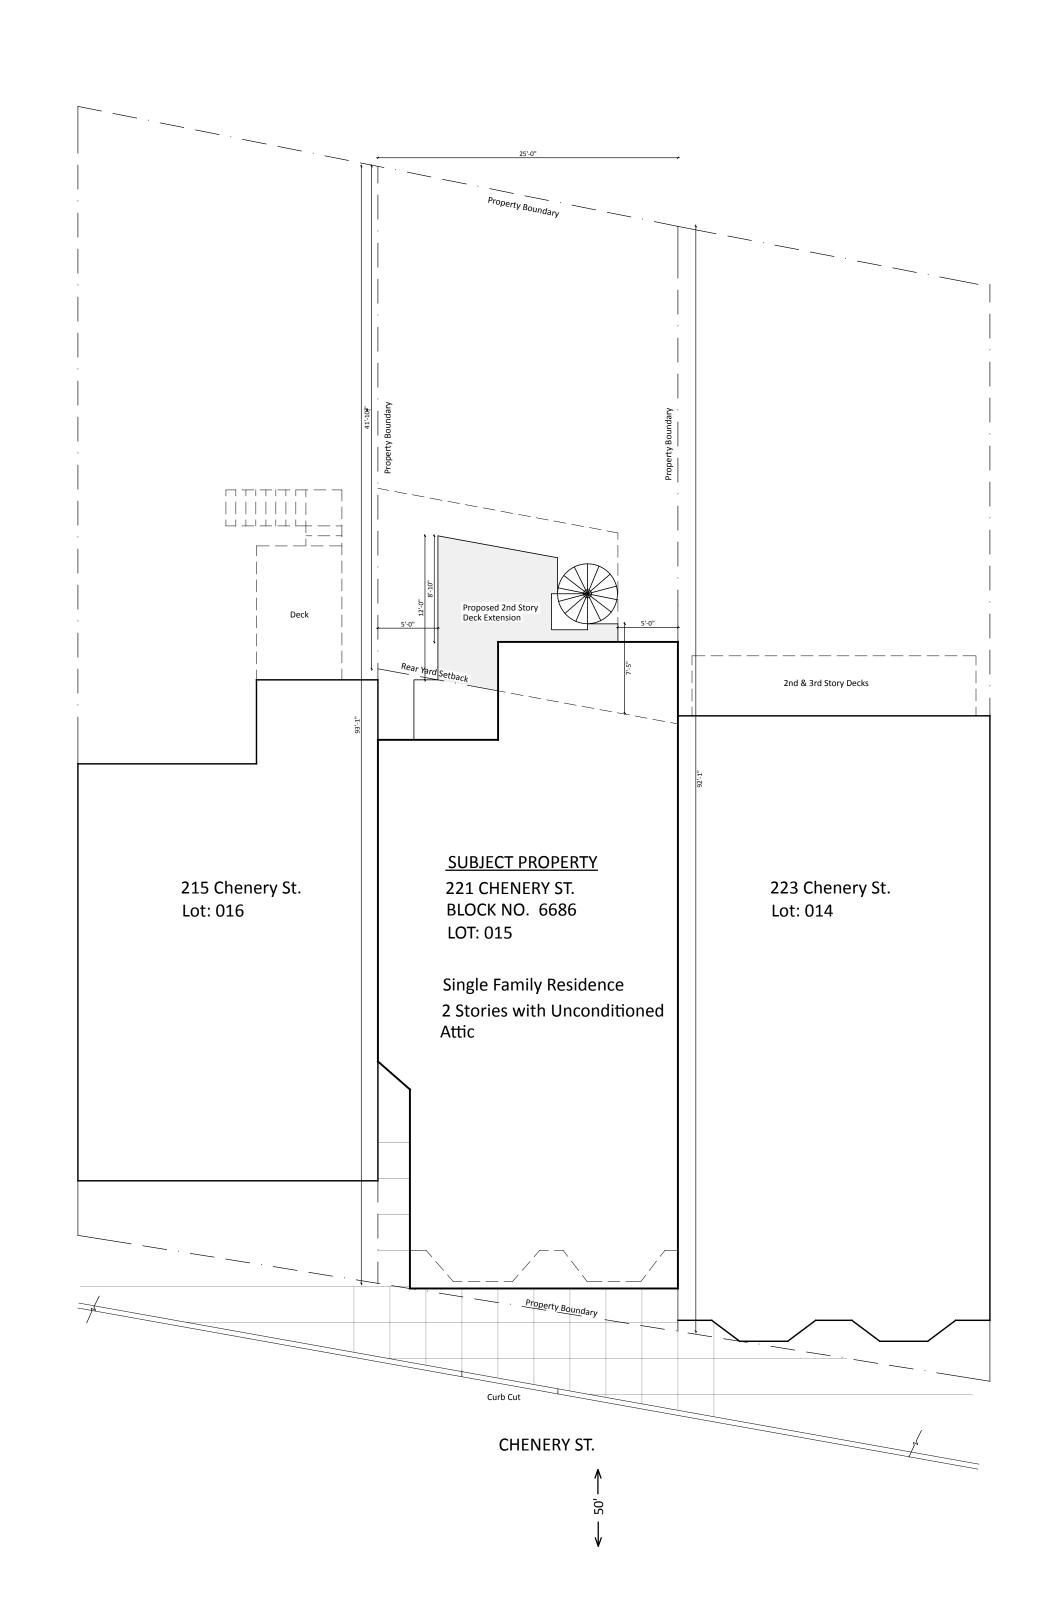

# **PROJECT DESCRIPTION**

ADD 2ND STORY DECK EXTENDING 12' BEYOND REAR YARD SETBACK AND LOCATED 5' FROM PROPERTY LINE ON EACH SIDE

SPIRAL STAIRWAY TO BE LOCATED WITHIN BOUNDARIES OF DECK TO PROVIDE ACCESS TO LOWER DECK AND YARD FROM 2ND STORY.

10 Goltra Dr. Basking Ridge, NJ 07920

Client:

Michael Kramer 1828 Fell St.

San Francisco, CA 94117

Revisions:
May 23, 2016
Moved spiral stair from north side to south side per adjacent property owner's request.

221 Chenery St. San Francisco, CA

Feb. 18, 2016

Description:

COVER SHEET

UNDER CONSTRUCTION - PERMIT # 2015.07.23.2337

PROPOSED 2ND STORY DECK EXPANSION

10 Goltra Dr. Basking Ridge, NJ 07920

Client: