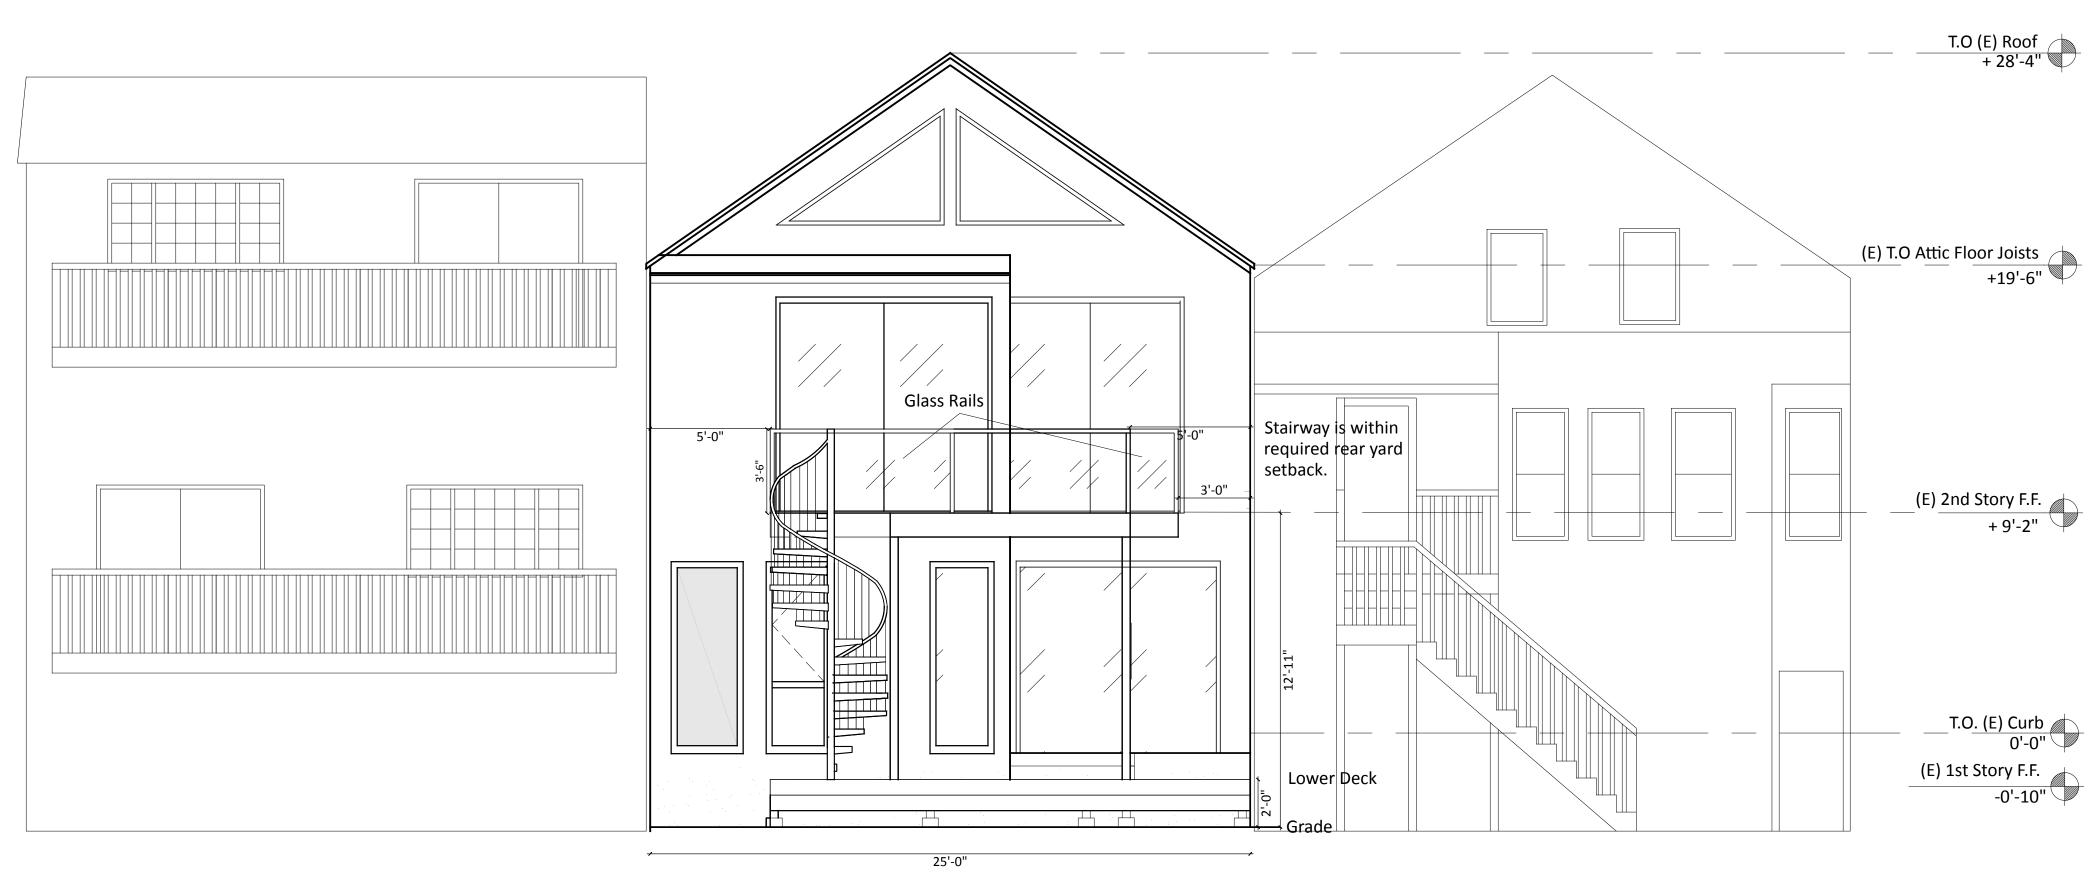

# **PROJECT DESCRIPTION**

ADD 2ND STORY DECK EXTENDING 12' BEYOND REAR YARD SETBACK AND LOCATED 5' FROM PROPERTY LINE ON EACH SIDE

SPIRAL STAIRWAY TO BE LOCATED WITHIN BOUNDARIES OF DECK TO PROVIDE ACCESS TO LOWER DECK AND YARD FROM 2ND STORY.

Description:

DECK EXTENSION EAST (REAR) ELEVATION

44

NORTH
UNDER CONSTRUCTION - PERMIT # 2015.07.23.2337

KCK DESIGN

10 Goltra Dr. Basking Ridge, NJ 07920

Client:

Michael Kramer 1828 Fell St.