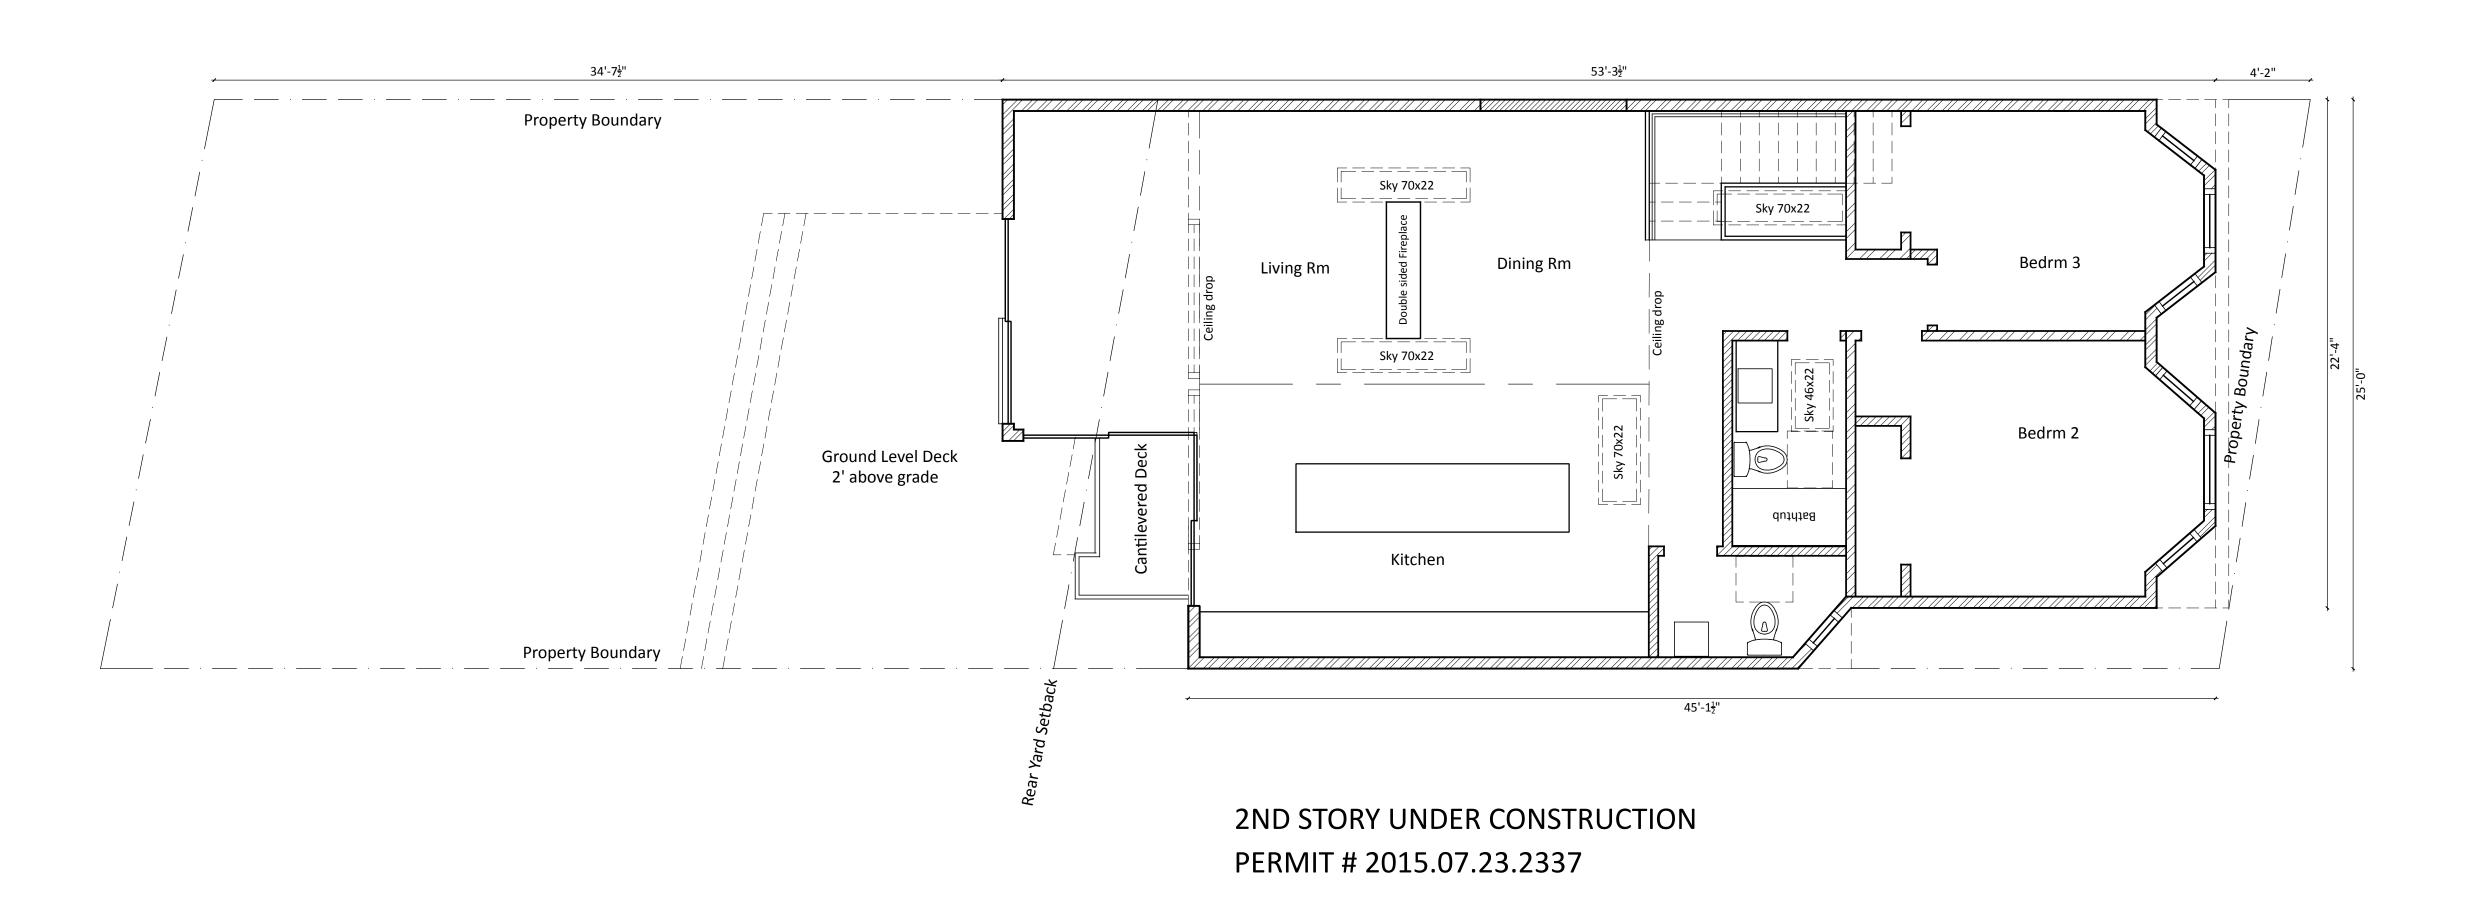

PROPOSED 2ND STORY DECK EXPANSION

10 Goltra Dr. Basking Ridge, NJ 07920

Client:

Michael Kramer 1828 Fell St.

San Francisco, CA 94117

Revisions:

May 23, 2016
Moved spiral stair from north side to south side per adjacent property owner's request.

221 CHENERY ST.
San Francisco, CA

Feb. 18, 2016

Description:

2ND STORY
DECK EXTENSION
PLAN

UNDER CONSTRUCTION - PERMIT # 2015.07.23.2337

EAST PROPOSED DECK EXTENSION

10 Goltra Dr. Basking Ridge, NJ 07920

Client: