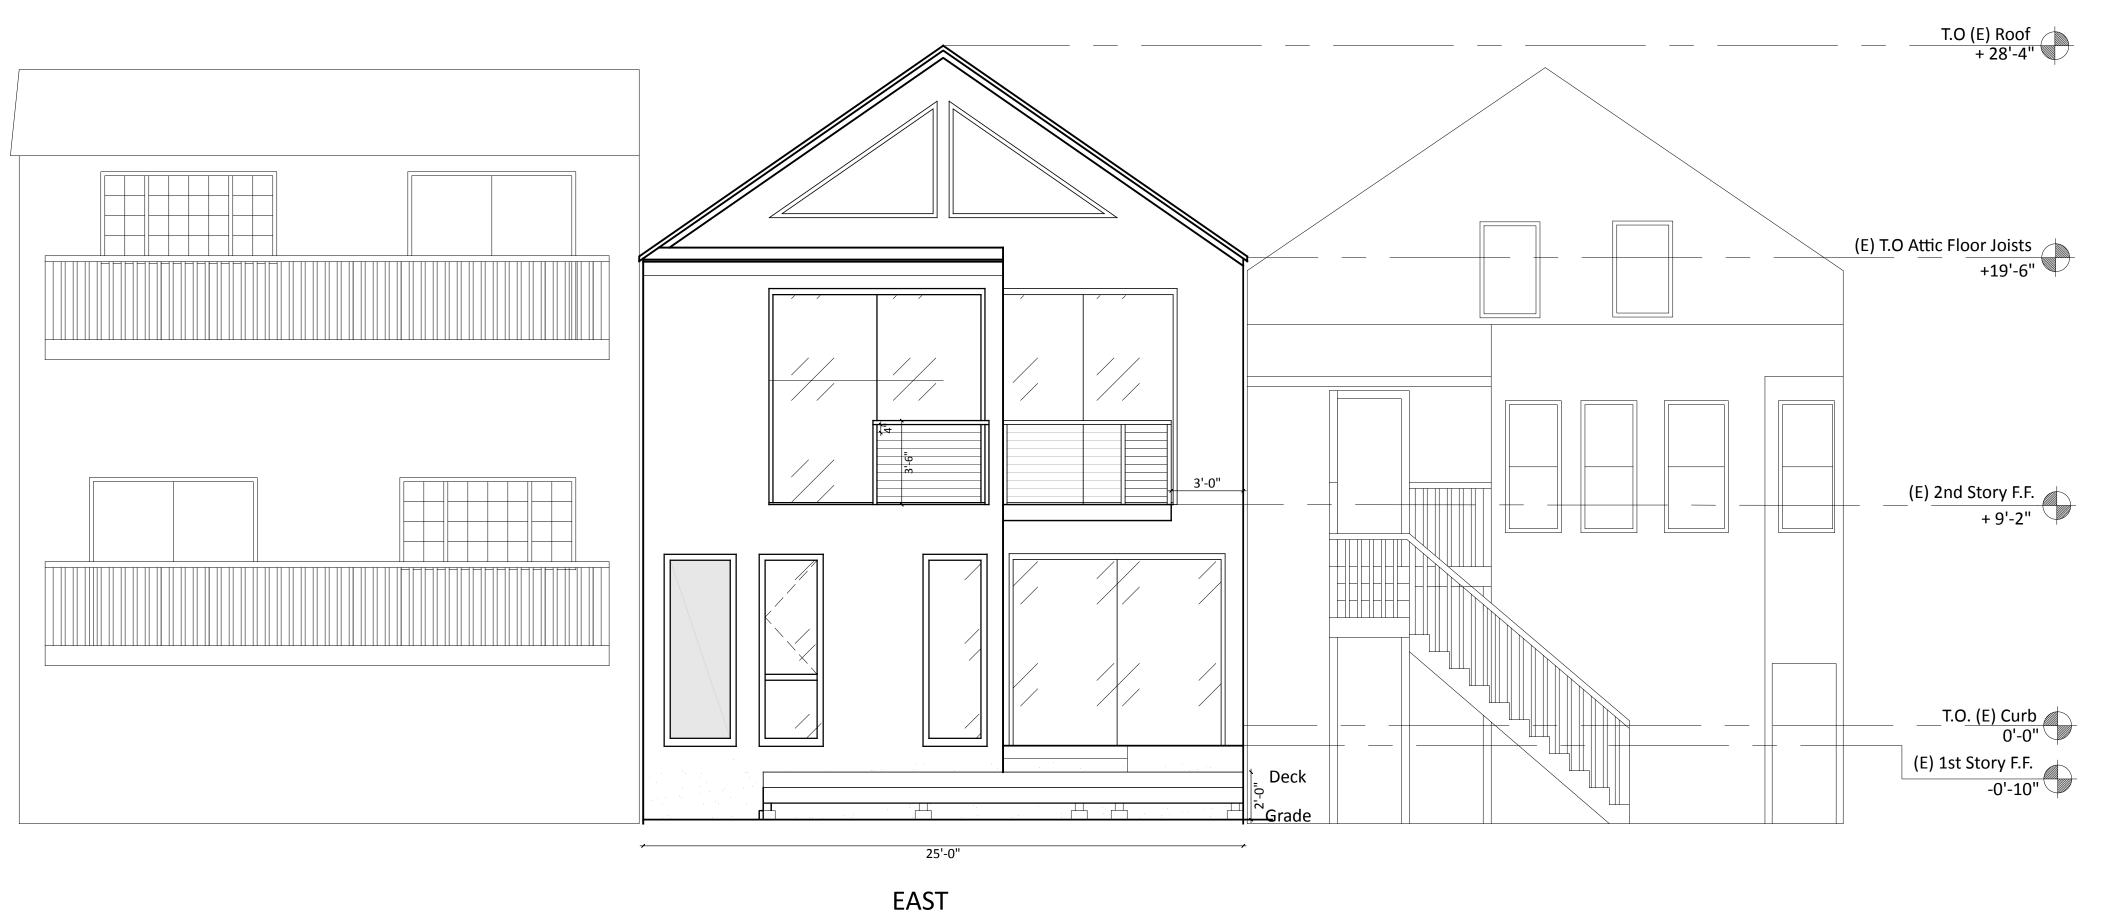

221 CHENERY ST.
San Francisco, CA

Feb. 18, 2016

Description:

2ND STORY
DECK EXTENSION
PLAN

UNDER CONSTRUCTION - PERMIT # 2015.07.23.2337

EAST PROPOSED DECK EXTENSION

10 Goltra Dr. Basking Ridge, NJ 07920

Client:

Michael Kramer 1828 Fell St.

San Francisco, CA 94117

Revisions:

May 23, 2016
Moved spiral stair from north side to south side per adjacent property owner's request.

221 Chenery St. San Francisco, CA

Feb. 18, 2016

Description:

DECK EXTENSION EAST (REAR) ELEVATION

44

NORTH
UNDER CONSTRUCTION - PERMIT # 2015.07.23.2337

KCK DESIGN

10 Goltra Dr. Basking Ridge, NJ 07920

Client:

Michael Kramer 1828 Fell St.